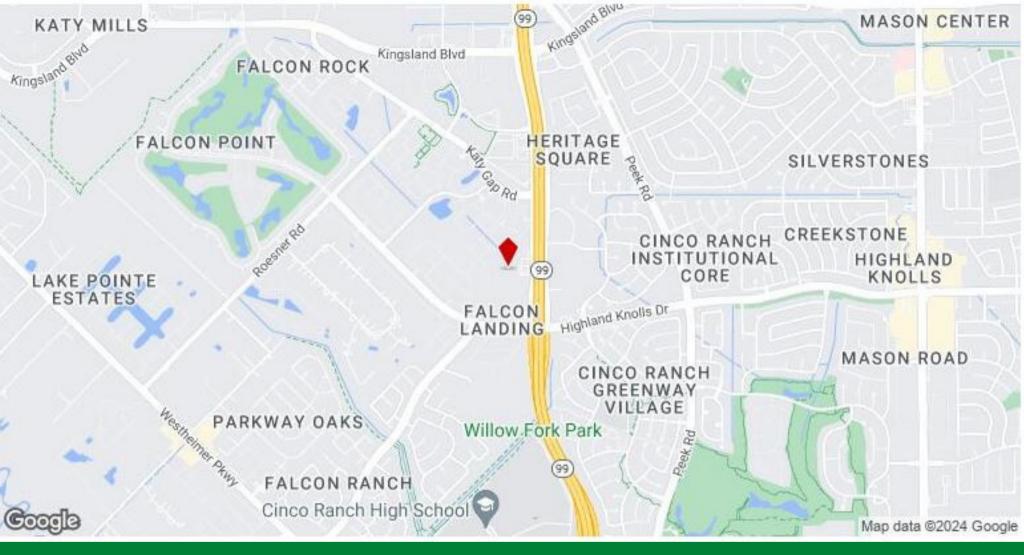

# **PROPERTY OVERVIEW**

Rare opportunity to secure prime real estate in a thriving business corridor. With 1.3266 acres of land, there's plenty of room for development, whether it's office spaces. retail outlets, or mixed-use spaces. Property is cleared & ready to go. Whether you're an investor or business owner seeking the ideal location, the property offers the perfect combination of location, potential & value. Benefit from being part of a dynamic & rapidly expanding area with numerous amenities & residential businesses. communities nearby. The property is located in a busy shopping center that ensures a steady flow of customers & clients. With essential infrastructure in place & easy access to utilities (water meter in place), development this on property streamlined, saving time & resources. Buyers will also have use of the poly sign directly on Grand Parkway. Take advantage of the growing demand in the area to establish a successful enterprise.

# W. Grand Pkwy S., Katy, TX 77494

Listing Agents: Tanya Coury | 281-831-6330 | tntbme@gmail.com Joel Lopez | 281-381-0707 | realestatexprt@gmail.com

The information contained herein is believed to be correct but should be independently verified. No warranty or representation is made with regard to such information. All prices are subject to change without notice and property is subject to prior lease, sale or withdrawal from the market without notice.