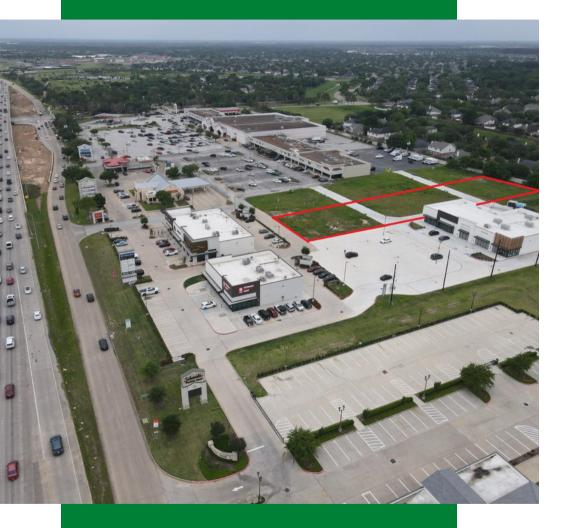

# **PROPERTY OVERVIEW**

Rare opportunity to secure prime real estate in a thriving business corridor. With 1.3266 acres of land, there's plenty of room for development, whether it's office spaces. retail outlets, or mixed-use spaces. Property is cleared & ready to go. Whether you're an investor or business owner seeking the ideal location, the property offers the perfect combination of location, potential & value. Benefit from being part of a dynamic & rapidly expanding area with numerous amenities & residential businesses. communities nearby. The property is located in a busy shopping center that ensures a steady flow of customers & clients. With essential infrastructure in place & easy access to utilities (water meter in place), development this on property streamlined, saving time & resources. Buyers will also have use of the poly sign directly on Grand Parkway. Take advantage of the growing demand in the area to establish a successful enterprise.

# Highlights

- ✓ Prime Location
- Commercial Property
- Freeway visibility
- ✓ High traffic area
- ✓ Water meter in place
- Signage on the Grand Parkway

Listing Agents:

Tanya Coury | 281-831-6330 | tntbme@gmail.com Joel Lopez | 281-381-0707 | realestatexprt@gmail.com