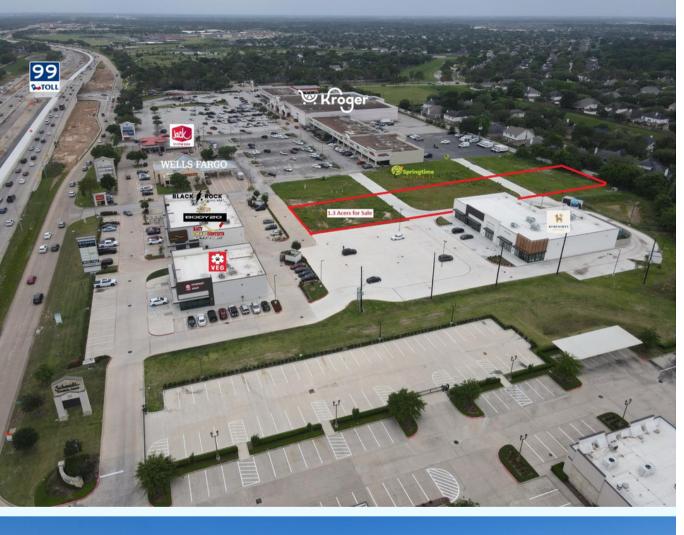

# **PROPERTY OVERVIEW**

Rare opportunity to secure prime real estate in a thriving business corridor. With 1.3266 acres of land, there's plenty of room for development, whether it's office spaces. retail outlets, or mixed-use spaces. Property is cleared & ready to go. Whether you're an investor or business owner seeking the ideal location, the property offers the perfect combination of location, potential & value. Benefit from being part of a dynamic & rapidly expanding area with numerous amenities & residential businesses. communities nearby. The property is located in a busy shopping center that ensures a steady flow of customers & clients. With essential infrastructure in place & easy access to utilities (water meter in place), development this on property streamlined, saving time & resources. Buyers will also have use of the poly sign directly on Grand Parkway. Take advantage of the growing demand in the area to establish a successful enterprise.

# Highlights

- ✓ Prime Location
- Commercial Property
- Freeway visibility
- ✓ High traffic area
- ✓ Water meter in place
- Signage on the Grand Parkway

Listing Agents:

Tanya Coury | 281-831-6330 | tntbme@gmail.com Joel Lopez | 281-381-0707 | realestatexprt@gmail.com