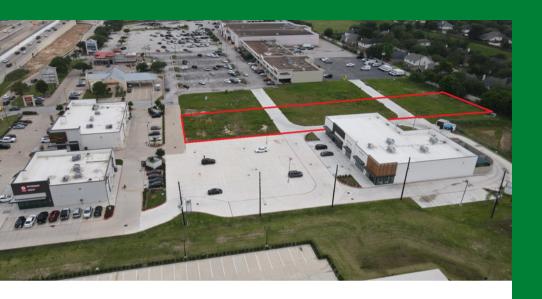

# **PROPERTY OVERVIEW**

Rare opportunity to secure prime real estate in a thriving business corridor. With 1.3266 acres of land, there's plenty of room for development, whether it's office spaces. retail outlets, or mixed-use spaces. Property is cleared & ready to go. Whether you're an investor or business owner seeking the ideal location, the property offers the perfect combination of location, potential & value. Benefit from being part of a dynamic & rapidly expanding area with numerous amenities & residential businesses. communities nearby. The property is located in a busy shopping center that ensures a steady flow of customers & clients. With essential infrastructure in place & easy access to utilities (water meter in place), development this on property streamlined, saving time & resources. Buyers will also have use of the poly sign directly on Grand Parkway. Take advantage of the growing demand in the area to establish a successful enterprise.

# Highlights

- ✓ Prime Location
- Commercial Property
- Freeway visibility
- ✓ High traffic area
- ✓ Water meter in place
- Signage on the Grand Parkway

Listing Agents:

Tanya Coury | 281-831-6330 | tntbme@gmail.com Joel Lopez | 281-381-0707 | realestatexprt@gmail.com