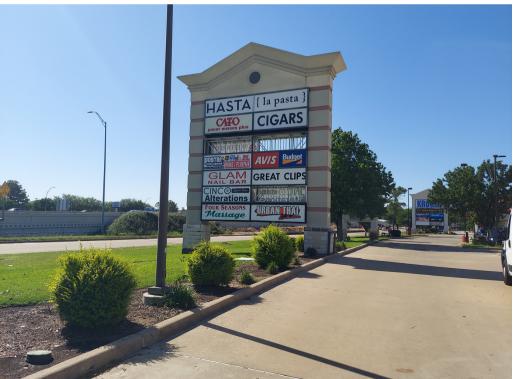

# **PROPERTY OVERVIEW**

Rare opportunity to secure prime real estate in a thriving business corridor. With 1.3266 acres of land, there's plenty of room for development, whether it's office spaces. retail outlets, or mixed-use spaces. Property is cleared & ready to go. Whether you're an investor or business owner seeking the ideal location, the property offers the perfect combination of location, potential & value. Benefit from being part of a dynamic & rapidly expanding area with numerous amenities & residential businesses. communities nearby. The property is located in a busy shopping center that ensures a steady flow of customers & clients. With essential infrastructure in place & easy access to utilities (water meter in place), development this on property streamlined, saving time & resources. Buyers will also have use of the poly sign directly on Grand Parkway. Take advantage of the growing demand in the area to establish a successful enterprise.

# Highlights

- ✓ Prime Location
- Commercial Property
- Freeway visibility
- ✓ High traffic area
- ✓ Water meter in place
- Signage on the Grand Parkway

Listing Agents:

Tanya Coury | 281-831-6330 | tntbme@gmail.com Joel Lopez | 281-381-0707 | realestatexprt@gmail.com