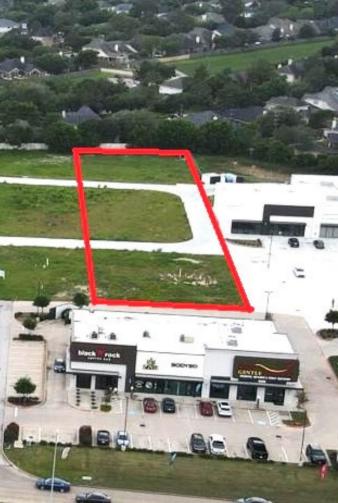

# **PROPERTY OVERVIEW**

Rare opportunity to secure prime real estate in a thriving business corridor. With 1.3266 acres of land, there's plenty of room for development, whether it's office spaces. retail outlets, or mixed-use spaces. Property is cleared & ready to go. Whether you're an investor or business owner seeking the ideal location, the property offers the perfect combination of location, potential & value. Benefit from being part of a dynamic & rapidly expanding area with numerous amenities & residential businesses. communities nearby. The property is located in a busy shopping center that ensures a steady flow of customers & clients. With essential infrastructure in place & easy access to utilities (water meter in place), development this on property streamlined, saving time & resources. Buyers will also have use of the poly sign directly on Grand Parkway. Take advantage of the growing demand in the area to establish a successful enterprise.

# Highlights

- ✓ Prime Location
- Commercial Property
- Freeway visibility
- ✓ High traffic area
- ✓ Water meter in place
- Signage on the Grand Parkway

Listing Agents:

Tanya Coury | 281-831-6330 | tntbme@gmail.com Joel Lopez | 281-381-0707 | realestatexprt@gmail.com