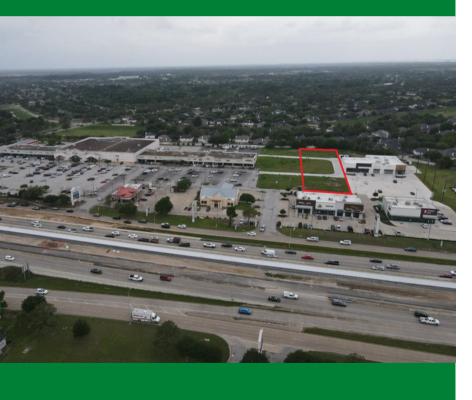

# **PROPERTY OVERVIEW**

Rare opportunity to secure prime real estate in a thriving business corridor. With 1.3266 acres of land, there's plenty of room for development, whether it's office spaces. retail outlets, or mixed-use spaces. Property is cleared & ready to go. Whether you're an investor or business owner seeking the ideal location, the property offers the perfect combination of location, potential & value. Benefit from being part of a dynamic & rapidly expanding area with numerous amenities & residential businesses. communities nearby. The property is located in a busy shopping center that ensures a steady flow of customers & clients. With essential infrastructure in place & easy access to utilities (water meter in place), development this on property streamlined, saving time & resources. Buyers will also have use of the poly sign directly on Grand Parkway. Take advantage of the growing demand in the area to establish a successful enterprise.

# Highlights

- ✓ Prime Location
- Commercial Property
- Freeway visibility
- ✓ High traffic area
- ✓ Water meter in place
- Signage on the Grand Parkway

Listing Agents:

Tanya Coury | 281-831-6330 | tntbme@gmail.com Joel Lopez | 281-381-0707 | realestatexprt@gmail.com