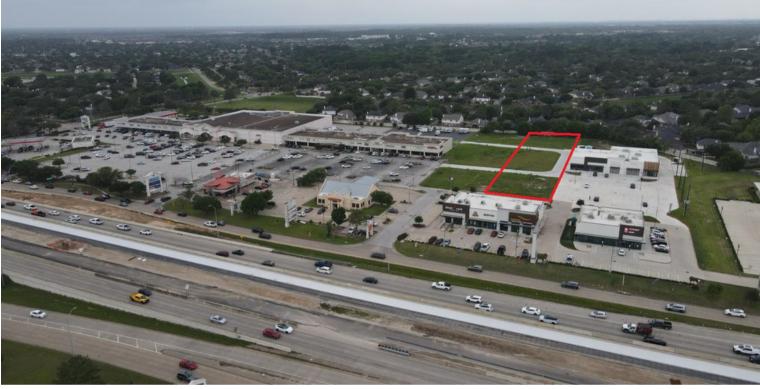

# **PROPERTY OVERVIEW**

Rare opportunity to secure prime real estate in a thriving business corridor. With 1.3266 acres of land, there's plenty of room for development, whether it's office spaces. retail outlets, or mixed-use spaces. Property is cleared & ready to go. Whether you're an investor or business owner seeking the ideal location, the property offers the perfect combination of location, potential & value. Benefit from being part of a dynamic & rapidly expanding area with numerous amenities & residential businesses. communities nearby. The property is located in a busy shopping center that ensures a steady flow of customers & clients. With essential infrastructure in place & easy access to utilities (water meter in place), development this on property streamlined, saving time & resources. Buyers will also have use of the poly sign directly on Grand Parkway. Take advantage of the growing demand in the area to establish a successful enterprise.

# Highlights

- ✓ Prime Location
- Commercial Property
- Freeway visibility
- ✓ High traffic area
- ✓ Water meter in place
- Signage on the Grand Parkway

Listing Agents:

Tanya Coury | 281-831-6330 | tntbme@gmail.com Joel Lopez | 281-381-0707 | realestatexprt@gmail.com