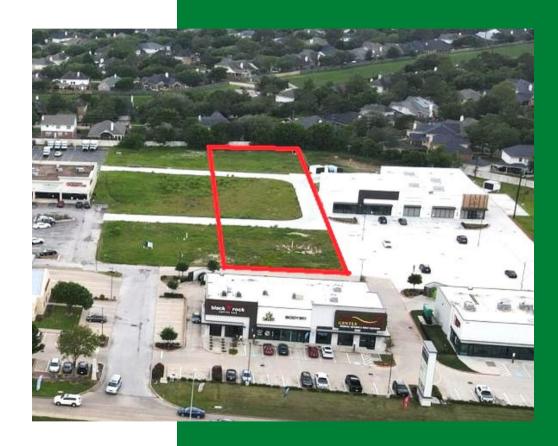

# **PROPERTY OVERVIEW**

Rare opportunity to secure prime real estate in a thriving business corridor. With 1.3266 acres of land, there's plenty of room for development, whether it's office spaces. retail outlets, or mixed-use spaces. Property is cleared & ready to go. Whether you're an investor or business owner seeking the ideal location, the property offers the perfect combination of location, potential & value. Benefit from being part of a dynamic & rapidly expanding area with numerous amenities & residential businesses. communities nearby. The property is located in a busy shopping center that ensures a steady flow of customers & clients. With essential infrastructure in place & easy access to utilities (water meter in place), development this on property streamlined, saving time & resources. Buyers will also have use of the poly sign directly on Grand Parkway. Take advantage of the growing demand in the area to establish a successful enterprise.

# Highlights

- ✓ Prime Location
- Commercial Property
- Freeway visibility
- ✓ High traffic area
- ✓ Water meter in place
- Signage on the Grand Parkway

Listing Agents:

Tanya Coury | 281-831-6330 | tntbme@gmail.com Joel Lopez | 281-381-0707 | realestatexprt@gmail.com