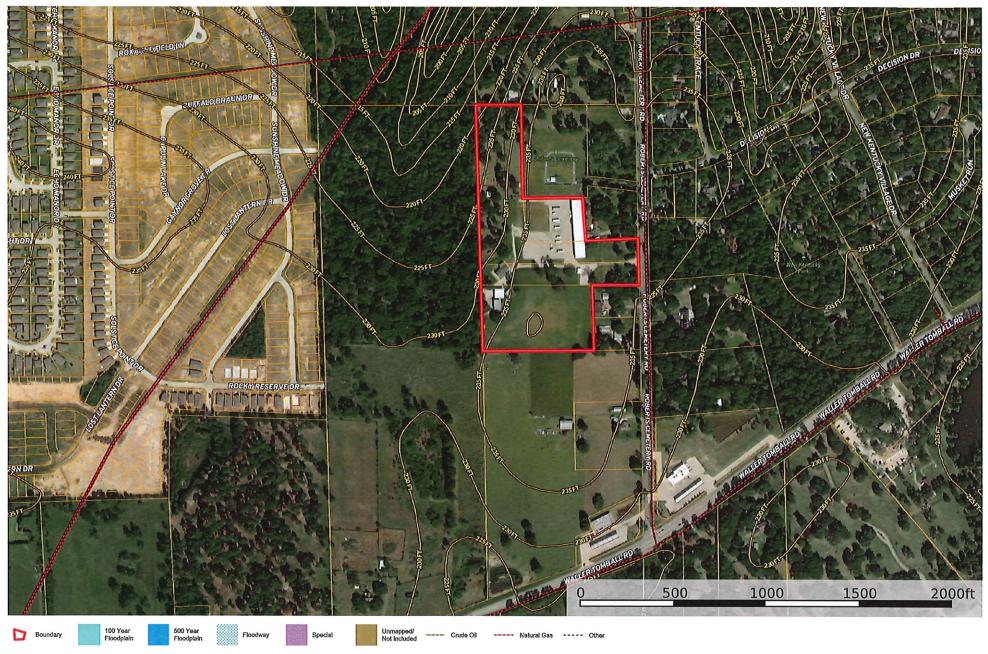

## **20329 Roberts Cemetery Rd.**

## **Amenities List**

- 15.2945 Acres
- 2400 Sq. Ft. Manufactured Home Great office space or residential
- Spacious kitchen, dining & living area with wood floors
- Lots of closet & storage space
- 570 Sq. Ft. covered front porch
- 391 Sq. Ft. Airconditioned sunroom with outlets & lights
- Home is equipped with 36KW back-up generator
- Existing irrigation in place around home
- 40Ft. X 50Ft. Metal warehouse/shop building
- Building has three 8'W X 10'H overhead doors, one 12'W X 14'H door & two walkthrough doors
- Building has sufficient lighting, outlets, half bath & warehouse sink
- 30Ft. X 50Ft. Metal warehouse/shop building
- Enclosed on one side & insulated with 12'X 12' roll-up door & one walk-through door
- The other half is 24'W X 14'H with open front.
- 50'X 315' Metal RV/boat storage building with lights & outlets
- 15' High with open front
- 22 Covered storage spaces & 44 uncovered spaces with room for more
- Huge lot with packed crushed concrete. Sufficient stabilized area for parking trucks & trailers, equipment storage, etc.
- Property is gated & accessed with personal code only
- Excess lighting throughout the property
- Existing security system in place on home & building
- Two 8'W X 20'L each, Cube storage containers with 20' X 20' covered storage between them
- A lot of the property is fenced pasture area. Lots of room for future development
- The entire property drains very well
- Cable & highspeed internet available
- Just a quarter mile north of FM 2920
- Easy access to US Hwy 290 & the Grand Pkwy