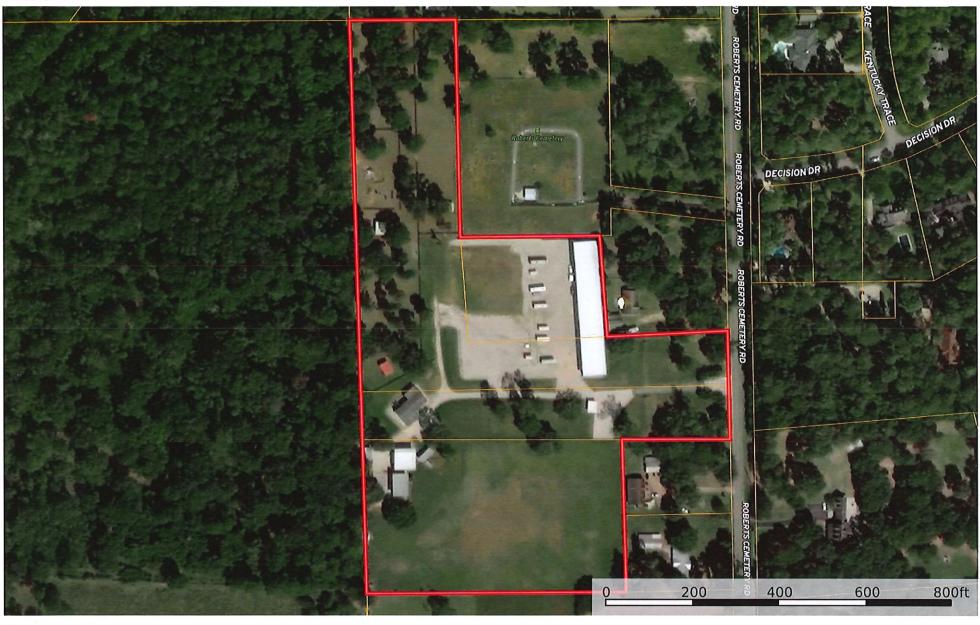

## **20329 Roberts Cemetery Rd.**

## **Amenities List**

- 15.2945 Acres
- 2400 Sq. Ft. Manufactured Home Great office space or residential
- Spacious kitchen, dining & living area with wood floors
- Lots of closet & storage space
- 570 Sq. Ft. covered front porch
- 391 Sq. Ft. Airconditioned sunroom with outlets & lights
- Home is equipped with 36KW back-up generator
- Existing irrigation in place around home
- 40Ft. X 50Ft. Metal warehouse/shop building
- Building has three 8'W X 10'H overhead doors, one 12'W X 14'H door & two walkthrough doors
- Building has sufficient lighting, outlets, half bath & warehouse sink
- 30Ft. X 50Ft. Metal warehouse/shop building
- Enclosed on one side & insulated with 12'X 12' roll-up door & one walk-through door
- The other half is 24'W X 14'H with open front.
- 50'X 315' Metal RV/boat storage building with lights & outlets
- 15' High with open front
- 22 Covered storage spaces & 44 uncovered spaces with room for more
- Huge lot with packed crushed concrete. Sufficient stabilized area for parking trucks & trailers, equipment storage, etc.
- Property is gated & accessed with personal code only
- Excess lighting throughout the property
- Existing security system in place on home & building
- Two 8'W X 20'L each, Cube storage containers with 20' X 20' covered storage between them
- A lot of the property is fenced pasture area. Lots of room for future development
- The entire property drains very well
- Cable & highspeed internet available
- Just a quarter mile north of FM 2920
- Easy access to US Hwy 290 & the Grand Pkwy