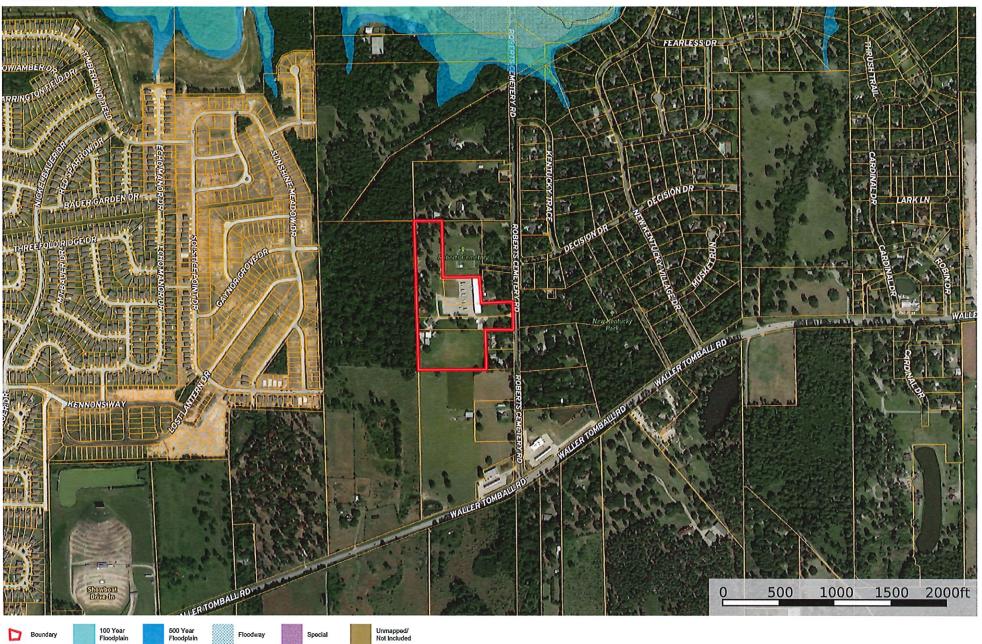

## **20329 Roberts Cemetery Rd.**

## **Amenities List**

- 15.2945 Acres
- 2400 Sq. Ft. Manufactured Home Great office space or residential
- Spacious kitchen, dining & living area with wood floors
- Lots of closet & storage space
- 570 Sq. Ft. covered front porch
- 391 Sq. Ft. Airconditioned sunroom with outlets & lights
- Home is equipped with 36KW back-up generator
- Existing irrigation in place around home
- 40Ft. X 50Ft. Metal warehouse/shop building
- Building has three 8'W X 10'H overhead doors, one 12'W X 14'H door & two walkthrough doors
- Building has sufficient lighting, outlets, half bath & warehouse sink
- 30Ft. X 50Ft. Metal warehouse/shop building
- Enclosed on one side & insulated with 12'X 12' roll-up door & one walk-through door
- The other half is 24'W X 14'H with open front.
- 50'X 315' Metal RV/boat storage building with lights & outlets
- 15' High with open front
- 22 Covered storage spaces & 44 uncovered spaces with room for more
- Huge lot with packed crushed concrete. Sufficient stabilized area for parking trucks & trailers, equipment storage, etc.
- Property is gated & accessed with personal code only
- Excess lighting throughout the property
- Existing security system in place on home & building
- Two 8'W X 20'L each, Cube storage containers with 20' X 20' covered storage between them
- A lot of the property is fenced pasture area. Lots of room for future development
- The entire property drains very well
- Cable & highspeed internet available
- Just a quarter mile north of FM 2920
- Easy access to US Hwy 290 & the Grand Pkwy