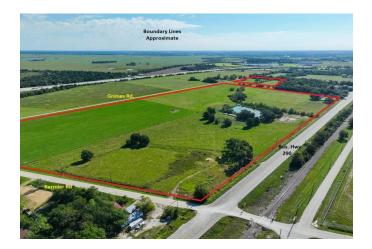

## Description:

This unrestricted 64.6 acre property is located in the rapidly growing area along the US Hwy 290 corridor in NW Harris County. Situated just 1,300ft. from US Hwy 290, it offers excellent development potential with paved road frontage on three sides - an approximate total of 6,000ft. frontage. It is just 6 miles from the Grand Pkwy & Cypress offering easy access. This area israpidly growing with residential development as well as commercial. It is located approximately 2.5 miles from The Grand Prairie, a Master Planned Community that will feature 6,000 homes at build-out & just 1.5 miles from the new Jubilee residential community. Also located less than a mile from the property is the 4.2 million sq.ft. Daikin Technology Park. This great, well-located property provides numerous possibilities, making it a very attractive opportunity.

Acres: 65

List Price: \$11,256,671

City: Hockley

County: Harris

State: TX

Zip: 77447

**Debbie Jones** 

**DebbieJones** 