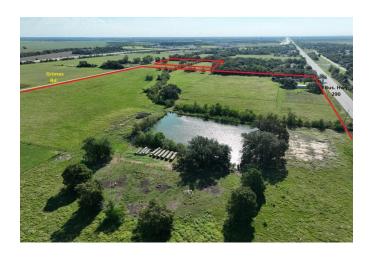

## Description:

This unrestricted 64.6 acre property is located in the rapidly growing area along the US Hwy 290 corridor in NW Harris County. Situated just 1,300ft. from US Hwy 290, it offers excellent development potential with paved road frontage on three sides - an approximate total of 6,000ft. frontage. It is just 6 miles from the Grand Pkwy & Cypress offering easy access. This area israpidly growing with residential development as well as commercial. It is located approximately 2.5 miles from The Grand Prairie, a Master Planned Community that will feature 6,000 homes at build-out & just 1.5 miles from the new Jubilee residential community. Also located less than a mile from the property is the 4.2 million sq.ft. Daikin Technology Park. This great, well-located property provides numerous possibilities, making it a very attractive opportunity.

Acres: 65

List Price: \$11,256,671

City: Hockley

County: Harris

State: TX

Zip: 77447

**Debbie Jones** 

**DebbieJones** 