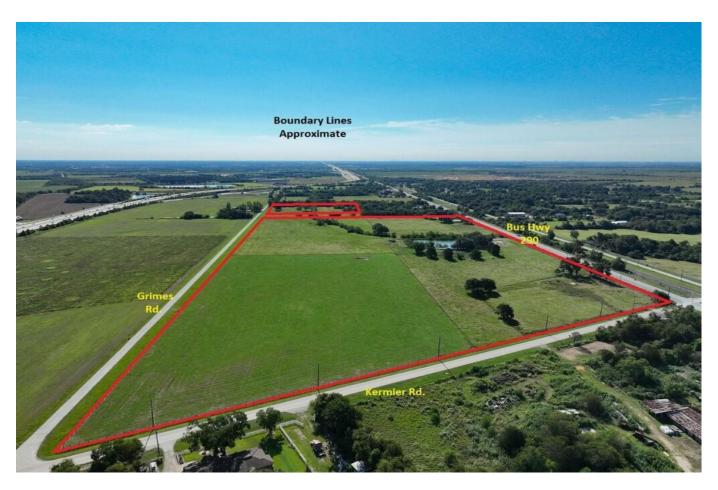

## Description:

This unrestricted 64.6 acre property is located in the rapidly growing area along the US Hwy 290 corridor in NW Harris County. Situated just 1,300ft. from US Hwy 290, it offers excellent development potential with paved road frontage on three sides - an approximate total of 6,000ft. frontage. It is just 6 miles from the Grand Pkwy & Cypress offering easy access. This area israpidly growing with residential development as well as commercial. It is located approximately 2.5 miles from The Grand Prairie, a Master Planned Community that will feature 6,000 homes at build-out & just 1.5 miles from the new Jubilee residential community. Also located less than a mile from the property is the 4.2 million sq.ft. Daikin Technology Park. This great, well-located property provides numerous possibilities, making it a very attractive opportunity.

Acres: 65

List Price: \$11,256,671

City: Hockley

County: Harris

State: TX

Zip: 77447

**Debbie Jones** 

**DebbieJones** 