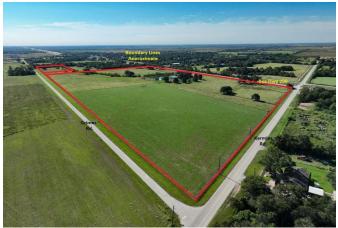

## Description:

This unrestricted 64.6 acre property is located in the rapidly growing area along the US Hwy 290 corridor in NW Harris County. Situated just 1,300ft. from US Hwy 290, it offers excellent development potential with paved road frontage on three sides - an approximate total of 6,000ft. frontage. It is just 6 miles from the Grand Pkwy & Cypress offering easy access. This area israpidly growing with residential development as well as commercial. It is located approximately 2.5 miles from The Grand Prairie, a Master Planned Community that will feature 6,000 homes at build-out & just 1.5 miles from the new Jubilee residential community. Also located less than a mile from the property is the 4.2 million sq.ft. Daikin Technology Park. This great, well-located property provides numerous possibilities, making it a very attractive opportunity.

Acres: 65

List Price: \$11,256,671

City: Hockley

County: Harris

State: TX

Zip: 77447

**Debbie Jones** 

**DebbieJones** 