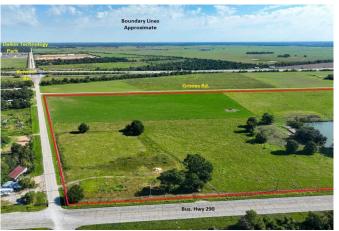

## Description:

This unrestricted 64.6 acre property is located in the rapidly growing area along the US Hwy 290 corridor in NW Harris County. Situated just 1,300ft. from US Hwy 290, it offers excellent development potential with paved road frontage on three sides - an approximate total of 6,000ft. frontage. It is just 6 miles from the Grand Pkwy & Cypress offering easy access. This area israpidly growing with residential development as well as commercial. It is located approximately 2.5 miles from The Grand Prairie, a Master Planned Community that will feature 6,000 homes at build-out & just 1.5 miles from the new Jubilee residential community. Also located less than a mile from the property is the 4.2 million sq.ft. Daikin Technology Park. This great, well-located property provides numerous possibilities, making it a very attractive opportunity.

Acres: 65

List Price: \$11,256,671

City: Hockley

County: Harris

State: TX

Zip: 77447

**Debbie Jones** 

**DebbieJones** 