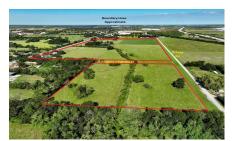

## Description:

This unrestricted 64.6 acre property is located in the rapidly growing area along the US Hwy 290 corridor in NW Harris County. Situated just 1,300ft. from US Hwy 290, it offers excellent development potential with paved road frontage on three sides - an approximate total of 6,000ft. frontage. It is just 6 miles from the Grand Pkwy & Cypress offering easy access. This area israpidly growing with residential development as well as commercial. It is located approximately 2.5 miles from The Grand Prairie, a Master Planned Community that will feature 6,000 homes at build-out & just 1.5 miles from the new Jubilee residential community. Also located less than a mile from the property is the 4.2 million sq.ft. Daikin Technology Park. This great, well-located property provides numerous possibilities, making it a very attractive opportunity.