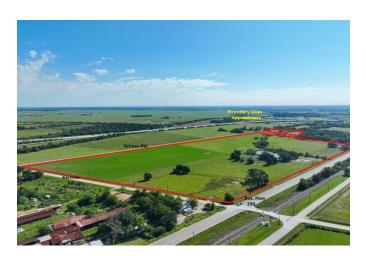

## Description:

This unrestricted 64.6 acre property is located in the rapidly growing area along the US Hwy 290 corridor in NW Harris County. Situated just 1,300ft. from US Hwy 290, it offers excellent development potential with paved road frontage on three sides - an approximate total of 6,000ft. frontage. It is just 6 miles from the Grand Pkwy & Cypress offering easy access. This area israpidly growing with residential development as well as commercial. It is located approximately 2.5 miles from The Grand Prairie, a Master Planned Community that will feature 6,000 homes at build-out & just 1.5 miles from the new Jubilee residential community. Also located less than a mile from the property is the 4.2 million sq.ft. Daikin Technology Park. This great, well-located property provides numerous possibilities, making it a very attractive opportunity.

Acres: 65

List Price: \$11,256,671

City: Hockley

County: Harris

State: TX

Zip: 77447

**Debbie Jones** 

**DebbieJones** 