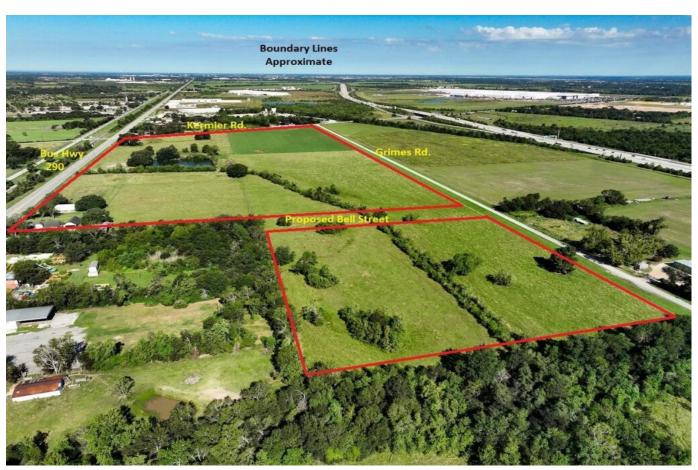

## Description:

This unrestricted 64.6 acre property is located in the rapidly growing area along the US Hwy 290 corridor in NW Harris County. Situated just 1,300ft. from US Hwy 290, it offers excellent development potential with paved road frontage on three sides - an approximate total of 6,000ft. frontage. It is just 6 miles from the Grand Pkwy & Cypress offering easy access. This area israpidly growing with residential development as well as commercial. It is located approximately 2.5 miles from The Grand Prairie, a Master Planned Community that will feature 6,000 homes at build-out & just 1.5 miles from the new Jubilee residential community. Also located less than a mile from the property is the 4.2 million sq.ft. Daikin Technology Park. This great, well-located property provides numerous possibilities, making it a very attractive opportunity.

Acres: 65

List Price: \$11,256,671

City: Hockley

County: Harris

State: TX

Zip: 77447

**Debbie Jones** 

**DebbieJones** 