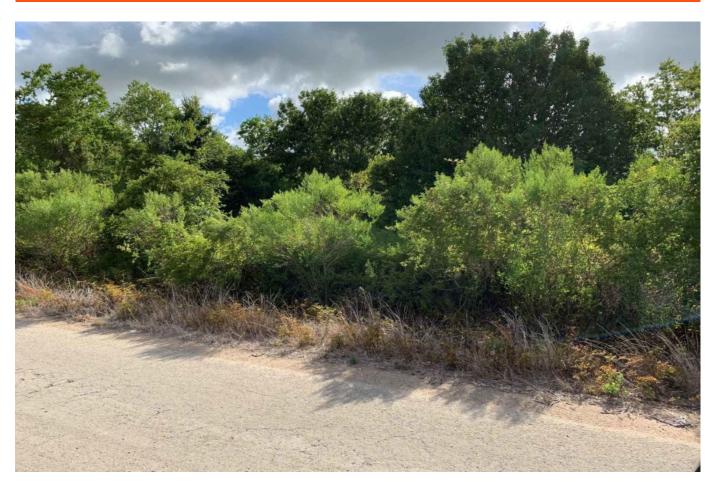

## Description:

This 7.5 acre tract has very easy access to HWY 290. It is UNRESTRICTED and NO FEMA FLOOD PLAIN. Very close to The newly developing Beacon Hill Subdivision, Jones Elementary School and Waller Sports Association Little League Park and the City of Waller. This 7.5 acres is heavily wooded and waiting for you to clear your homesite.