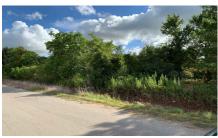

## Description:

This 7.5 acre tract has very easy access to HWY 290. It is UNRESTRICTED and NO FEMA FLOOD PLAIN. Very close to The newly developing Beacon Hill Subdivision, Jones Elementary School and Waller Sports Association Little League Park and the City of Waller. This 7.5 acres is heavily wooded and waiting for you to clear your homesite.