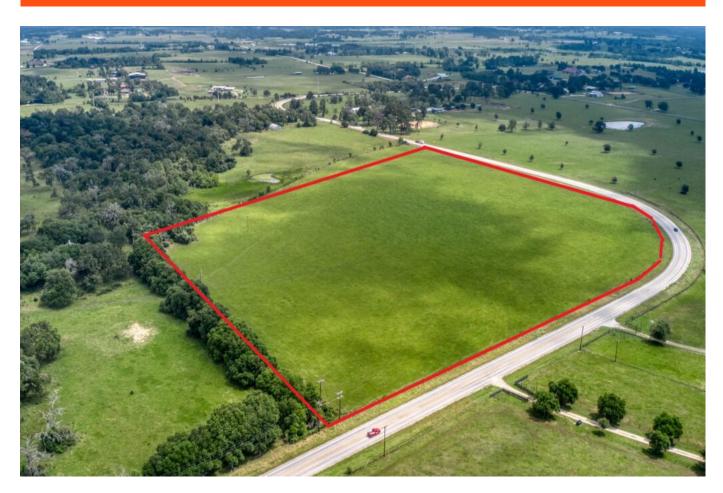

## TBD FM 1488 – South End Tract 3 - List Price: \$1,344,200

Property Type: Acreage, Commercial

## Description:

Prime Location with Endless Possibilities! Discover this exceptional unrestricted property featuring outstanding road frontage and excellent visibility—perfect for residential, commercial, or agricultural use. The land is 90% cleared and fenced on 2 sides, offering a versatile canvas for your dream home, thriving business, or hobby farm. Enjoy peace of mind with no flood plain and benefit from agricultural exemption for significantly reduced taxes. Whether you're looking to invest, build, or operate a business, this high-potential property checks all the boxes! More land available - up to 77 acres.

Acres: 26

List Price: \$1,344,200

City: Hempstead

County: Waller

State: TX

Zip: 77445

Timothy Phelan
TimothyPhelan

Image not found or type unknown