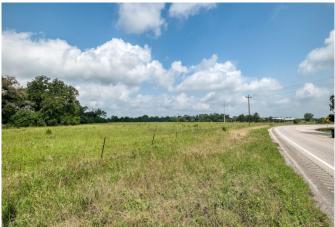

## Description:

25.85 Unrestricted Acres in Prime Location with High Visibility and excellent frontage on FM 1488 & Nelson Rd. Ideally situated for maximum accessibility and exposure. Whether you're looking to build your dream home, start a business, or invest in land with versatile possibilities, this tract has it all. This property has an ag exemption in place for low taxes, no flood plain, fenced on 3 sides and is about 65% cleared with clusters of mature trees. With its wide open space and strategic location, this property is perfect for those seeking flexibility and opportunity. Don't miss out on this rare find! More land available up to 77 acres.