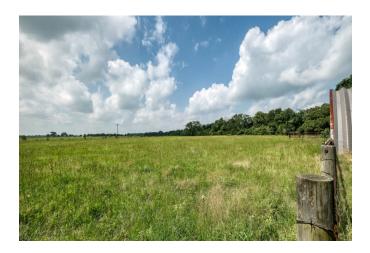

## Description:

25.85 Unrestricted Acres in Prime Location with High Visibility and excellent frontage on FM 1488 & Nelson Rd. Ideally situated for maximum accessibility and exposure. Whether you're looking to build your dream home, start a business, or invest in land with versatile possibilities, this tract has it all. This property has an ag exemption in place for low taxes, no flood plain, fenced on 3 sides and is about 65% cleared with clusters of mature trees. With its wide open space and strategic location, this property is perfect for those seeking flexibility and opportunity. Don't miss out on this rare find! More land available up to 77 acres.