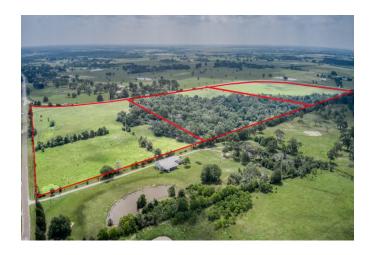

## Description:

25.85 Unrestricted Acres in Prime Location with High Visibility and excellent frontage on FM 1488 & Nelson Rd. Ideally situated for maximum accessibility and exposure. Whether you're looking to build your dream home, start a business, or invest in land with versatile possibilities, this tract has it all. This property has an ag exemption in place for low taxes, no flood plain, fenced on 3 sides and is about 65% cleared with clusters of mature trees. With its wide open space and strategic location, this property is perfect for those seeking flexibility and opportunity. Don't miss out on this rare find! More land available up to 77 acres.