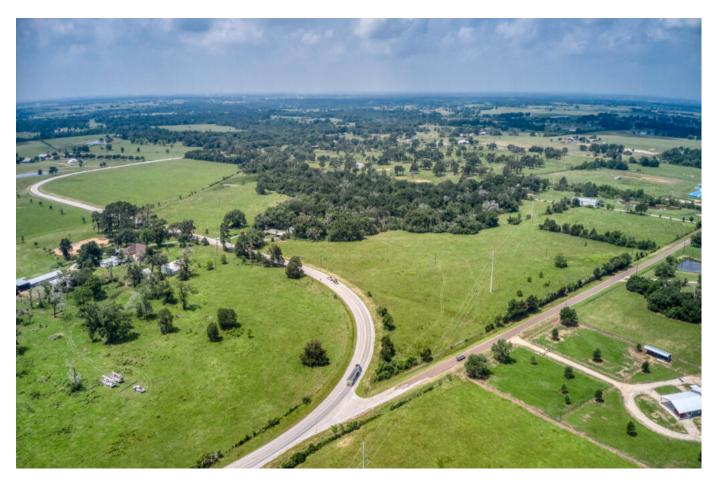

## Description:

25.85 Unrestricted Acres in Prime Location with High Visibility and excellent frontage on FM 1488 & Nelson Rd. Ideally situated for maximum accessibility and exposure. Whether you're looking to build your dream home, start a business, or invest in land with versatile possibilities, this tract has it all. This property has an ag exemption in place for low taxes, no flood plain, fenced on 3 sides and is about 65% cleared with clusters of mature trees. With its wide open space and strategic location, this property is perfect for those seeking flexibility and opportunity. Don't miss out on this rare find! More land available up to 77 acres.