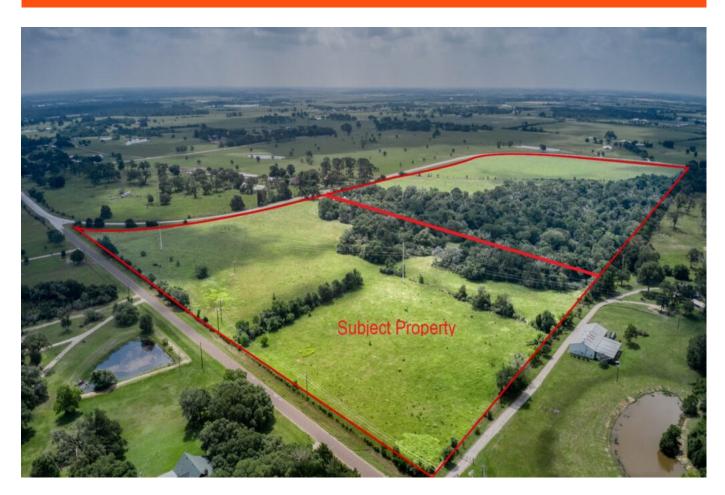

## Description:

25.85 Unrestricted Acres in Prime Location with High Visibility and excellent frontage on FM 1488 & Nelson Rd. Ideally situated for maximum accessibility and exposure. Whether you're looking to build your dream home, start a business, or invest in land with versatile possibilities, this tract has it all. This property has an ag exemption in place for low taxes, no flood plain, fenced on 3 sides and is about 65% cleared with clusters of mature trees. With its wide open space and strategic location, this property is perfect for those seeking flexibility and opportunity. Don't miss out on this rare find! More land available up to 77 acres.

Acres: 26

List Price: \$1,240,800

City: Hempstead

County: Waller

State: TX

Zip: 77445

Timothy Phelan
TimothyPhelan

Image not found or type unknown