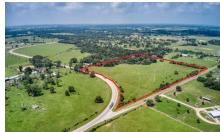

## Description:

25.85 Unrestricted Acres in Prime Location with High Visibility and excellent frontage on FM 1488 & Nelson Rd. Ideally situated for maximum accessibility and exposure. Whether you're looking to build your dream home, start a business, or invest in land with versatile possibilities, this tract has it all. This property has an ag exemption in place for low taxes, no flood plain, fenced on 3 sides and is about 65% cleared with clusters of mature trees. With its wide open space and strategic location, this property is perfect for those seeking flexibility and opportunity. Don't miss out on this rare find! More land available up to 77 acres.

Acres: 26

List Price: \$1,240,800

City: Hempstead

County: Waller

State: TX

Zip: 77445

Timothy Phelan
TimothyPhelan

Image not found or type unknown