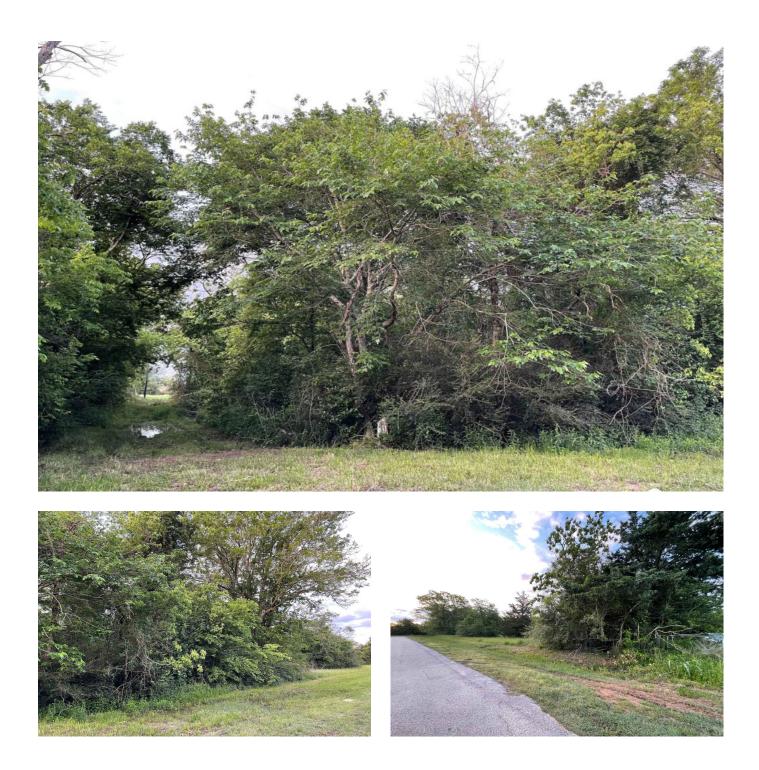

## Description:

Great location to build your dream home! These 3 lots make up 1.1923 acres perfect for your family to have plenty of room to roam, or a great investment opportunity. The property is partially cleared. Rapidly growing area! Waller ISD. Easy access to Hwy 290.

Acres: 1

List Price: \$120,000

City: Prairie View

County: Waller State: Texas Zip: 77484

**Rendy Elizalde** 

rendy@WallerCountyLand.com

713-806-2830

Texas Real Estate Commision Information About Brokerage Service » | Texas Real Estate Commision Consumer Protection Notice »