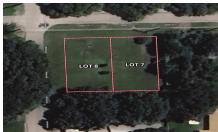

## Lot 8 Dewey @ Penick - List Price: \$72,500

Property Type: Acreage

VIEW ON MAP

## Description:

One of two cleared lots available in the thriving community of Waller, ideally situated between Business 290 and Hwy 290. This prime corner lot offers access via Penick Rd. and Dewey St., with no floodplain concerns. Cleared and ready for construction, the property is perfect for residential or commercial use. City utility services available, low taxes, and no deed restrictions.Zoned to Waller ISD and located just five blocks from Waller Junior High School. Buyers are encouraged to review City of Waller ordinances and building requirements. Don't miss this chance to secure a prime investment in the heart of Waller!