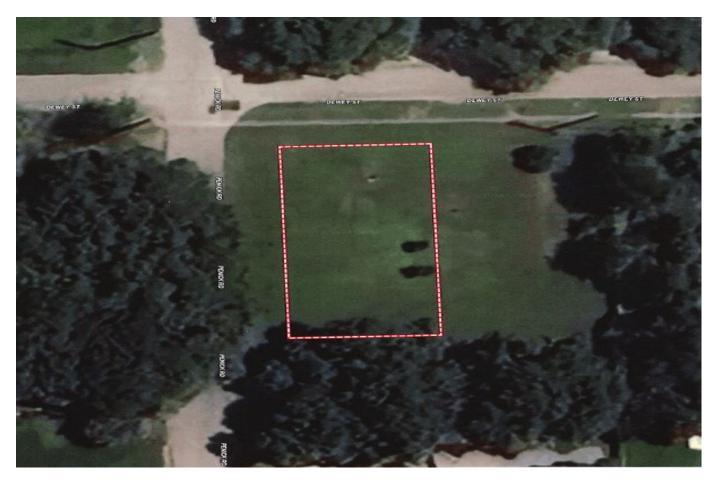

## Lot 8 Dewey @ Penick - List Price: \$72,500

Property Type: Acreage

VIEW ON MAP

## Description:

One of two cleared lots available in the thriving community of Waller, ideally situated between Business 290 and Hwy 290. This prime corner lot offers access via Penick Rd. and Dewey St., with no floodplain concerns. Cleared and ready for construction, the property is perfect for residential or commercial use. City utility services available, low taxes, and no deed restrictions.Zoned to Waller ISD and located just five blocks from Waller Junior High School. Buyers are encouraged to review City of Waller ordinances and building requirements. Don't miss this chance to secure a prime investment in the heart of Waller!