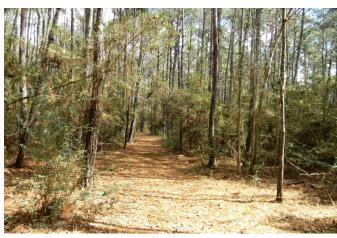

## Description:

Unrestricted 32.76 acres of gently rolling terrain with 1300 ft. frontage on County Rd 302. Property is high & dry. No flood plain. It is beautifully wooded with mature oaks & pines & home to an abundance of wildlife. It is truly a nature retreat! There are trails cut all through this property. Perfect for 4-wheelers. It is fenced on 3 sides with a high game fence. This property is approximately 2 miles west of FM 1774 with easy access to the Aggie Expressway (SH 249 expansion) that is currently under construction. This beautiful property offers so many possibilities. A great place to escape the city & spend weekends enjoying nature, build a beautiful secluded country home, commercial or residential development. Timber exemption for low taxes. Come out & take a look.