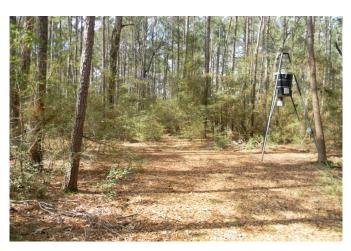

## Description:

Unrestricted 32.76 acres of gently rolling terrain with 1300 ft. frontage on County Rd 302. Property is high & dry. No flood plain. It is beautifully wooded with mature oaks & pines & home to an abundance of wildlife. It is truly a nature retreat! There are trails cut all through this property. Perfect for 4-wheelers. It is fenced on 3 sides with a high game fence. This property is approximately 2 miles west of FM 1774 with easy access to the Aggie Expressway (SH 249 expansion) that is currently under construction. This beautiful property offers so many possibilities. A great place to escape the city & spend weekends enjoying nature, build a beautiful secluded country home, commercial or residential development. Timber exemption for low taxes. Come out & take a look.