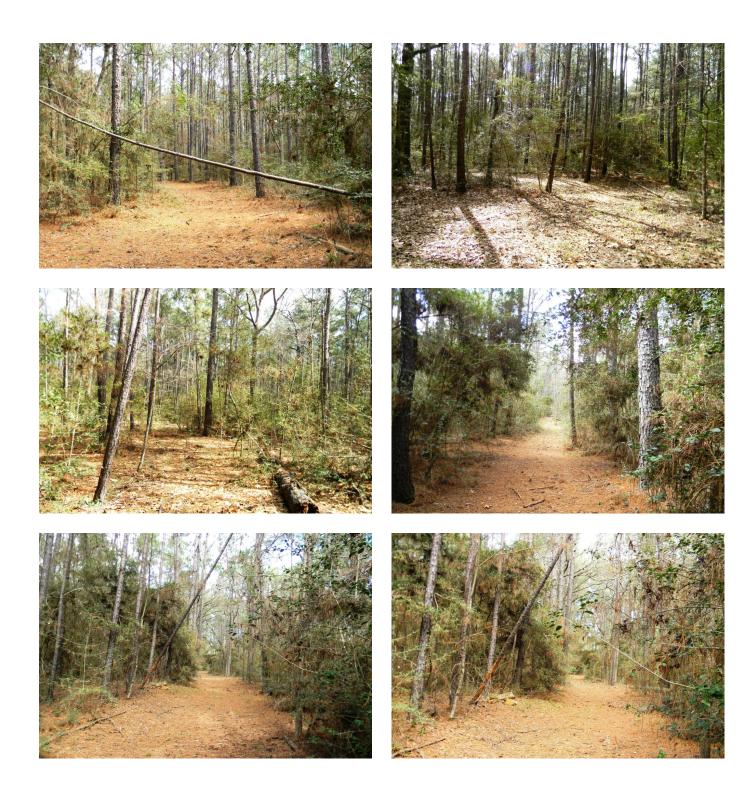

## Description:

Unrestricted 32.76 acres of gently rolling terrain with 1300 ft. frontage on County Rd 302. Property is high & dry. No flood plain. It is beautifully wooded with mature oaks & pines & home to an abundance of wildlife. It is truly a nature retreat! There are trails cut all through this property. Perfect for 4-wheelers. It is fenced on 3 sides with a high game fence. This property is approximately 2 miles west of FM 1774 with easy access to the Aggie Expressway (SH 249 expansion) that is currently under construction. This beautiful property offers so many possibilities. A great place to escape the city & spend weekends enjoying nature, build a beautiful secluded country home, commercial or residential development. Timber exemption for low taxes. Come out & take a look.