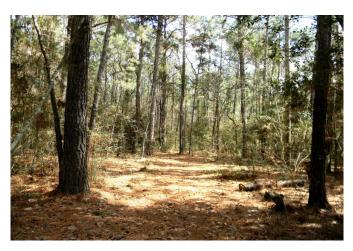

## Description:

Unrestricted 32.76 acres of gently rolling terrain with 1300 ft. frontage on County Rd 302. Property is high & dry. No flood plain. It is beautifully wooded with mature oaks & pines & home to an abundance of wildlife. It is truly a nature retreat! There are trails cut all through this property. Perfect for 4-wheelers. It is fenced on 3 sides with a high game fence. This property is approximately 2 miles west of FM 1774 with easy access to the Aggie Expressway (SH 249 expansion) that is currently under construction. This beautiful property offers so many possibilities. A great place to escape the city & spend weekends enjoying nature, build a beautiful secluded country home, commercial or residential development. Timber exemption for low taxes. Come out & take a look.