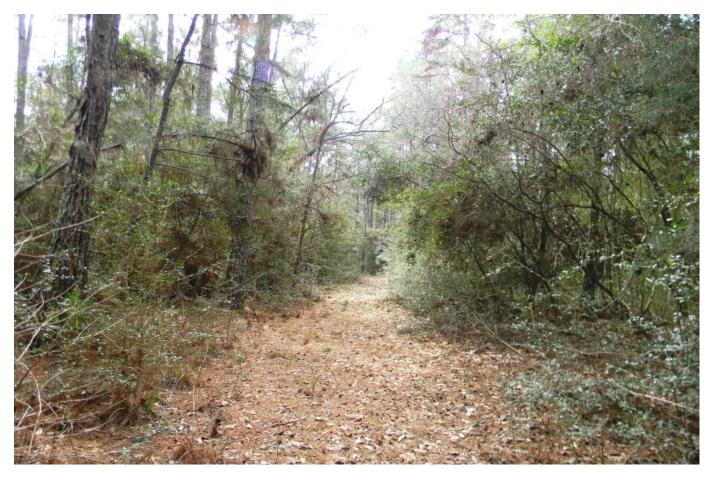

## Description:

Unrestricted 32.76 acres of gently rolling terrain with 1300 ft. frontage on County Rd 302. Property is high & dry. No flood plain. It is beautifully wooded with mature oaks & pines & home to an abundance of wildlife. It is truly a nature retreat! There are trails cut all through this property. Perfect for 4-wheelers. It is fenced on 3 sides with a high game fence. This property is approximately 2 miles west of FM 1774 with easy access to the Aggie Expressway (SH 249 expansion) that is currently under construction. This beautiful property offers so many possibilities. A great place to escape the city & spend weekends enjoying nature, build a beautiful secluded country home, commercial or residential development. Timber exemption for low taxes. Come out & take a look.