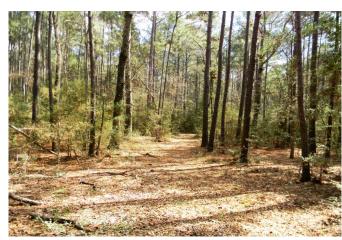

## Description:

Unrestricted 32.76 acres of gently rolling terrain with 1300 ft. frontage on County Rd 302. Property is high & dry. No flood plain. It is beautifully wooded with mature oaks & pines & home to an abundance of wildlife. It is truly a nature retreat! There are trails cut all through this property. Perfect for 4-wheelers. It is fenced on 3 sides with a high game fence. This property is approximately 2 miles west of FM 1774 with easy access to the Aggie Expressway (SH 249 expansion) that is currently under construction. This beautiful property offers so many possibilities. A great place to escape the city & spend weekends enjoying nature, build a beautiful secluded country home, commercial or residential development. Timber exemption for low taxes. Come out & take a look.