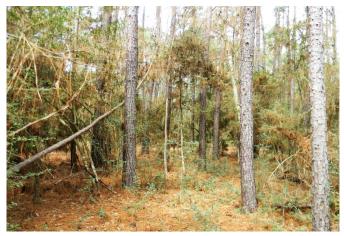

## Description:

Unrestricted 32.76 acres of gently rolling terrain with 1300 ft. frontage on County Rd 302. Property is high & dry. No flood plain. It is beautifully wooded with mature oaks & pines & home to an abundance of wildlife. It is truly a nature retreat! There are trails cut all through this property. Perfect for 4-wheelers. It is fenced on 3 sides with a high game fence. This property is approximately 2 miles west of FM 1774 with easy access to the Aggie Expressway (SH 249 expansion) that is currently under construction. This beautiful property offers so many possibilities. A great place to escape the city & spend weekends enjoying nature, build a beautiful secluded country home, commercial or residential development. Timber exemption for low taxes. Come out & take a look.