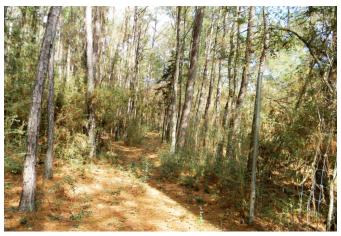

## Description:

Unrestricted 32.76 acres of gently rolling terrain with 1300 ft. frontage on County Rd 302. Property is high & dry. No flood plain. It is beautifully wooded with mature oaks & pines & home to an abundance of wildlife. It is truly a nature retreat! There are trails cut all through this property. Perfect for 4-wheelers. It is fenced on 3 sides with a high game fence. This property is approximately 2 miles west of FM 1774 with easy access to the Aggie Expressway (SH 249 expansion) that is currently under construction. This beautiful property offers so many possibilities. A great place to escape the city & spend weekends enjoying nature, build a beautiful secluded country home, commercial or residential development. Timber exemption for low taxes. Come out & take a look.