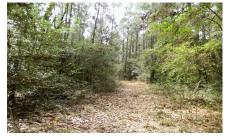

## Description:

Unrestricted 32.76 acres of gently rolling terrain with 1300 ft. frontage on County Rd 302. Property is high & dry. No flood plain. It is beautifully wooded with mature oaks & pines & home to an abundance of wildlife. It is truly a nature retreat! There are trails cut all through this property. Perfect for 4-wheelers. It is fenced on 3 sides with a high game fence. This property is approximately 2 miles west of FM 1774 with easy access to the Aggie Expressway (SH 249 expansion) that is currently under construction. This beautiful property offers so many possibilities. A great place to escape the city & spend weekends enjoying nature, build a beautiful secluded country home, commercial or residential development. Timber exemption for low taxes. Come out & take a look.