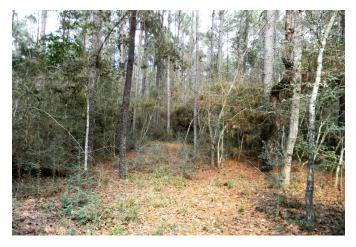

## Description:

Unrestricted 32.76 acres of gently rolling terrain with 1300 ft. frontage on County Rd 302. Property is high & dry. No flood plain. It is beautifully wooded with mature oaks & pines & home to an abundance of wildlife. It is truly a nature retreat! There are trails cut all through this property. Perfect for 4-wheelers. It is fenced on 3 sides with a high game fence. This property is approximately 2 miles west of FM 1774 with easy access to the Aggie Expressway (SH 249 expansion) that is currently under construction. This beautiful property offers so many possibilities. A great place to escape the city & spend weekends enjoying nature, build a beautiful secluded country home, commercial or residential development. Timber exemption for low taxes. Come out & take a look.