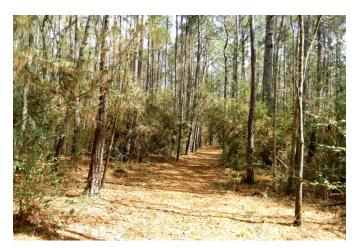

## Description:

Unrestricted 32.76 acres of gently rolling terrain with 1300 ft. frontage on County Rd 302. Property is high & dry. No flood plain. It is beautifully wooded with mature oaks & pines & home to an abundance of wildlife. It is truly a nature retreat! There are trails cut all through this property. Perfect for 4-wheelers. It is fenced on 3 sides with a high game fence. This property is approximately 2 miles west of FM 1774 with easy access to the Aggie Expressway (SH 249 expansion) that is currently under construction. This beautiful property offers so many possibilities. A great place to escape the city & spend weekends enjoying nature, build a beautiful secluded country home, commercial or residential development. Timber exemption for low taxes. Come out & take a look.