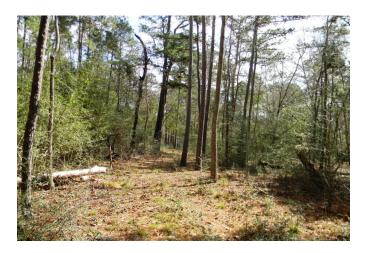

## Description:

Unrestricted 32.76 acres of gently rolling terrain with 1300 ft. frontage on County Rd 302. Property is high & dry. No flood plain. It is beautifully wooded with mature oaks & pines & home to an abundance of wildlife. It is truly a nature retreat! There are trails cut all through this property. Perfect for 4-wheelers. It is fenced on 3 sides with a high game fence. This property is approximately 2 miles west of FM 1774 with easy access to the Aggie Expressway (SH 249 expansion) that is currently under construction. This beautiful property offers so many possibilities. A great place to escape the city & spend weekends enjoying nature, build a beautiful secluded country home, commercial or residential development. Timber exemption for low taxes. Come out & take a look.