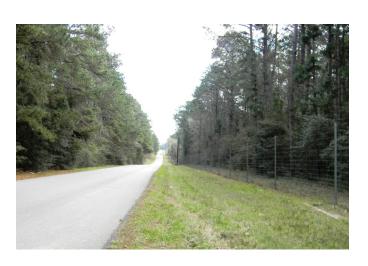

## Description:

Unrestricted 32.76 acres of gently rolling terrain with 1300 ft. frontage on County Rd 302. Property is high & dry. No flood plain. It is beautifully wooded with mature oaks & pines & home to an abundance of wildlife. It is truly a nature retreat! There are trails cut all through this property. Perfect for 4-wheelers. It is fenced on 3 sides with a high game fence. This property is approximately 2 miles west of FM 1774 with easy access to the Aggie Expressway (SH 249 expansion) that is currently under construction. This beautiful property offers so many possibilities. A great place to escape the city & spend weekends enjoying nature, build a beautiful secluded country home, commercial or residential development. Timber exemption for low taxes. Come out & take a look.