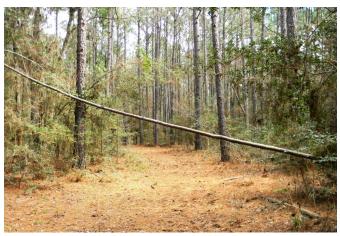

## Description:

Unrestricted 32.76 acres of gently rolling terrain with 1300 ft. frontage on County Rd 302. Property is high & dry. No flood plain. It is beautifully wooded with mature oaks & pines & home to an abundance of wildlife. It is truly a nature retreat! There are trails cut all through this property. Perfect for 4-wheelers. It is fenced on 3 sides with a high game fence. This property is approximately 2 miles west of FM 1774 with easy access to the Aggie Expressway (SH 249 expansion) that is currently under construction. This beautiful property offers so many possibilities. A great place to escape the city & spend weekends enjoying nature, build a beautiful secluded country home, commercial or residential development. Timber exemption for low taxes. Come out & take a look.