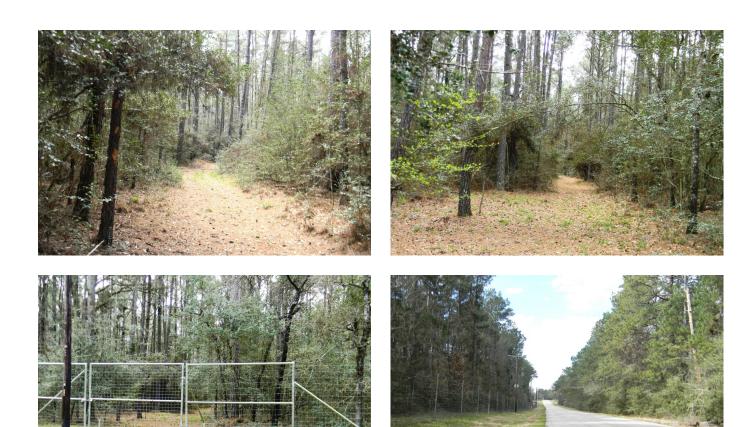

## Description:

Unrestricted 32.76 acres of gently rolling terrain with 1300 ft. frontage on County Rd 302. Property is high & dry. No flood plain. It is beautifully wooded with mature oaks & pines & home to an abundance of wildlife. It is truly a nature retreat! There are trails cut all through this property. Perfect for 4-wheelers. It is fenced on 3 sides with a high game fence. This property is approximately 2 miles west of FM 1774 with easy access to the Aggie Expressway (SH 249 expansion) that is currently under construction. This beautiful property offers so many possibilities. A great place to escape the city & spend weekends enjoying nature, build a beautiful secluded country home, commercial or residential development. Timber exemption for low taxes. Come out & take a look.