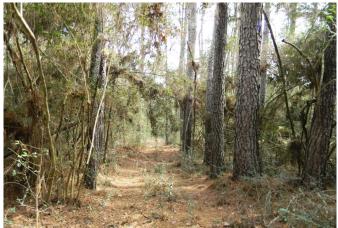

## Description:

Unrestricted 32.76 acres of gently rolling terrain with 1300 ft. frontage on County Rd 302. Property is high & dry. No flood plain. It is beautifully wooded with mature oaks & pines & home to an abundance of wildlife. It is truly a nature retreat! There are trails cut all through this property. Perfect for 4-wheelers. It is fenced on 3 sides with a high game fence. This property is approximately 2 miles west of FM 1774 with easy access to the Aggie Expressway (SH 249 expansion) that is currently under construction. This beautiful property offers so many possibilities. A great place to escape the city & spend weekends enjoying nature, build a beautiful secluded country home, commercial or residential development. Timber exemption for low taxes. Come out & take a look.