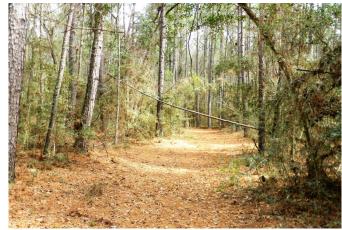

## Description:

Unrestricted 32.76 acres of gently rolling terrain with 1300 ft. frontage on County Rd 302. Property is high & dry. No flood plain. It is beautifully wooded with mature oaks & pines & home to an abundance of wildlife. It is truly a nature retreat! There are trails cut all through this property. Perfect for 4-wheelers. It is fenced on 3 sides with a high game fence. This property is approximately 2 miles west of FM 1774 with easy access to the Aggie Expressway (SH 249 expansion) that is currently under construction. This beautiful property offers so many possibilities. A great place to escape the city & spend weekends enjoying nature, build a beautiful secluded country home, commercial or residential development. Timber exemption for low taxes. Come out & take a look.