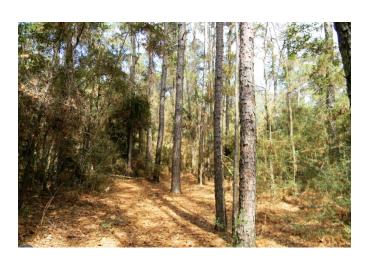

## Description:

Unrestricted 32.76 acres of gently rolling terrain with 1300 ft. frontage on County Rd 302. Property is high & dry. No flood plain. It is beautifully wooded with mature oaks & pines & home to an abundance of wildlife. It is truly a nature retreat! There are trails cut all through this property. Perfect for 4-wheelers. It is fenced on 3 sides with a high game fence. This property is approximately 2 miles west of FM 1774 with easy access to the Aggie Expressway (SH 249 expansion) that is currently under construction. This beautiful property offers so many possibilities. A great place to escape the city & spend weekends enjoying nature, build a beautiful secluded country home, commercial or residential development. Timber exemption for low taxes. Come out & take a look.