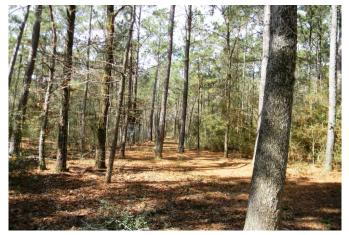

## Description:

Unrestricted 32.76 acres of gently rolling terrain with 1300 ft. frontage on County Rd 302. Property is high & dry. No flood plain. It is beautifully wooded with mature oaks & pines & home to an abundance of wildlife. It is truly a nature retreat! There are trails cut all through this property. Perfect for 4-wheelers. It is fenced on 3 sides with a high game fence. This property is approximately 2 miles west of FM 1774 with easy access to the Aggie Expressway (SH 249 expansion) that is currently under construction. This beautiful property offers so many possibilities. A great place to escape the city & spend weekends enjoying nature, build a beautiful secluded country home, commercial or residential development. Timber exemption for low taxes. Come out & take a look.