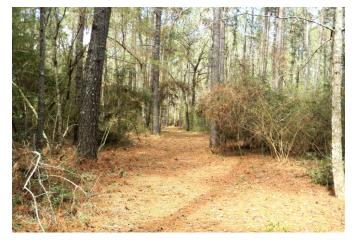

## Description:

Unrestricted 32.76 acres of gently rolling terrain with 1300 ft. frontage on County Rd 302. Property is high & dry. No flood plain. It is beautifully wooded with mature oaks & pines & home to an abundance of wildlife. It is truly a nature retreat! There are trails cut all through this property. Perfect for 4-wheelers. It is fenced on 3 sides with a high game fence. This property is approximately 2 miles west of FM 1774 with easy access to the Aggie Expressway (SH 249 expansion) that is currently under construction. This beautiful property offers so many possibilities. A great place to escape the city & spend weekends enjoying nature, build a beautiful secluded country home, commercial or residential development. Timber exemption for low taxes. Come out & take a look.