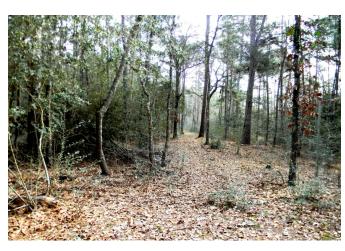

## Description:

Unrestricted 32.76 acres of gently rolling terrain with 1300 ft. frontage on County Rd 302. Property is high & dry. No flood plain. It is beautifully wooded with mature oaks & pines & home to an abundance of wildlife. It is truly a nature retreat! There are trails cut all through this property. Perfect for 4-wheelers. It is fenced on 3 sides with a high game fence. This property is approximately 2 miles west of FM 1774 with easy access to the Aggie Expressway (SH 249 expansion) that is currently under construction. This beautiful property offers so many possibilities. A great place to escape the city & spend weekends enjoying nature, build a beautiful secluded country home, commercial or residential development. Timber exemption for low taxes. Come out & take a look.