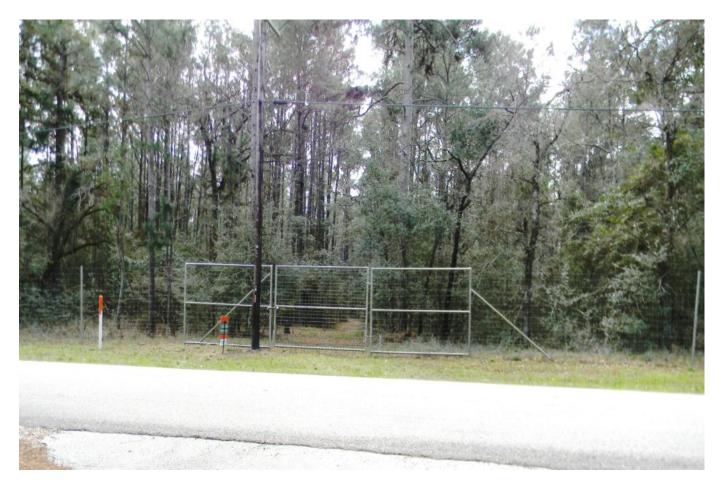

## Description:

Unrestricted 32.76 acres of gently rolling terrain with 1300 ft. frontage on County Rd 302. Property is high & dry. No flood plain. It is beautifully wooded with mature oaks & pines & home to an abundance of wildlife. It is truly a nature retreat! There are trails cut all through this property. Perfect for 4-wheelers. It is fenced on 3 sides with a high game fence. This property is approximately 2 miles west of FM 1774 with easy access to the Aggie Expressway (SH 249 expansion) that is currently under construction. This beautiful property offers so many possibilities. A great place to escape the city & spend weekends enjoying nature, build a beautiful secluded country home, commercial or residential development. Timber exemption for low taxes. Come out & take a look.