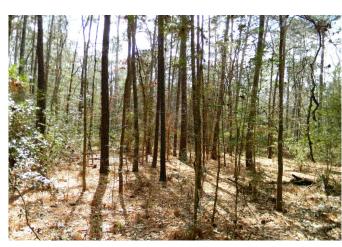

## Description:

Unrestricted 32.76 acres of gently rolling terrain with 1300 ft. frontage on County Rd 302. Property is high & dry. No flood plain. It is beautifully wooded with mature oaks & pines & home to an abundance of wildlife. It is truly a nature retreat! There are trails cut all through this property. Perfect for 4-wheelers. It is fenced on 3 sides with a high game fence. This property is approximately 2 miles west of FM 1774 with easy access to the Aggie Expressway (SH 249 expansion) that is currently under construction. This beautiful property offers so many possibilities. A great place to escape the city & spend weekends enjoying nature, build a beautiful secluded country home, commercial or residential development. Timber exemption for low taxes. Come out & take a look.