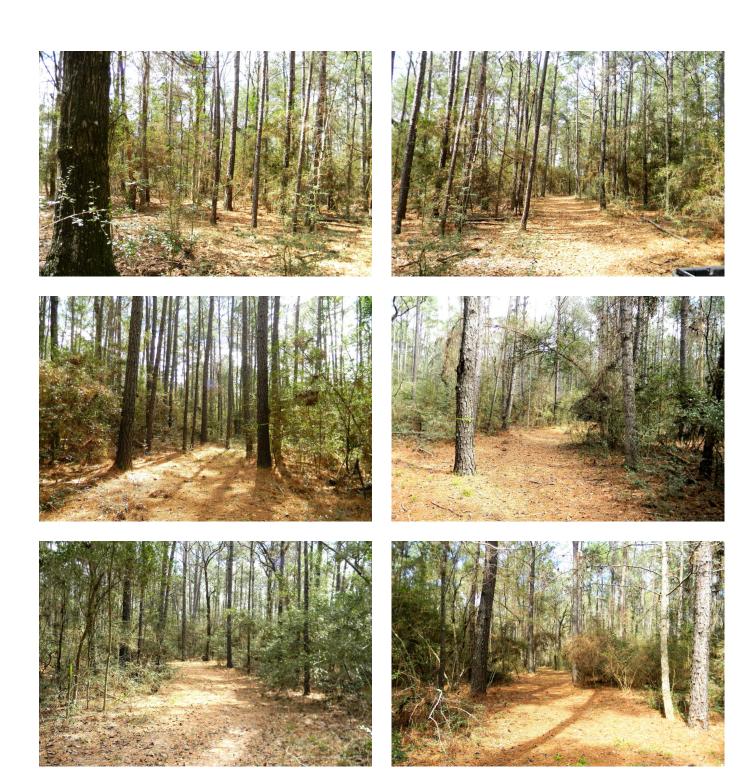

## Description:

Unrestricted 32.76 acres of gently rolling terrain with 1300 ft. frontage on County Rd 302. Property is high & dry. No flood plain. It is beautifully wooded with mature oaks & pines & home to an abundance of wildlife. It is truly a nature retreat! There are trails cut all through this property. Perfect for 4-wheelers. It is fenced on 3 sides with a high game fence. This property is approximately 2 miles west of FM 1774 with easy access to the Aggie Expressway (SH 249 expansion) that is currently under construction. This beautiful property offers so many possibilities. A great place to escape the city & spend weekends enjoying nature, build a beautiful secluded country home, commercial or residential development. Timber exemption for low taxes. Come out & take a look.