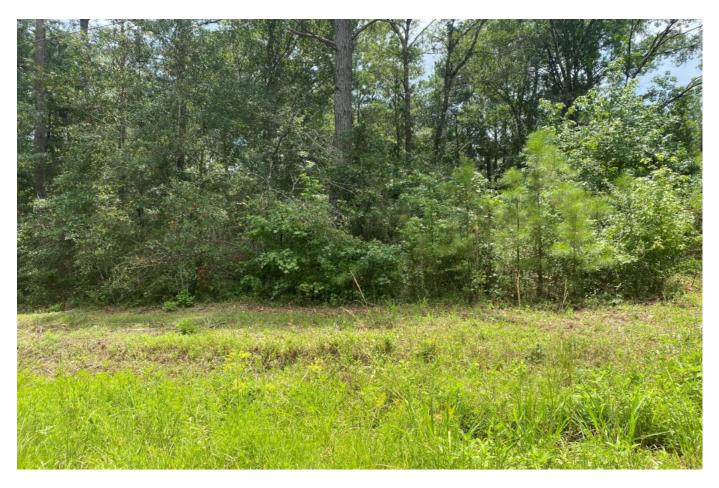

## Description:

This serene, wooded property provides a private retreat just a short walk from the vibrant Renaissance Festival grounds. Immerse yourself in the festival's excitement while enjoying the peace of nature, with abundant wildlife including deer, raccoons, and various bird species. The lot offers flexibility, allowing you to build or place a mobile home. Ideal for nature enthusiasts, horse owners, or those seeking a quiet escape, the property has city water and electricity available at the road. The land is densely wooded, offering you the freedom to clear as much or as little as you desire. Not located in a floodplain.(The lot next door is also available MLS#3558550)