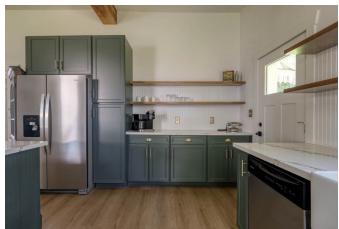

## Prime Location for Your Business or Live/Work Space!

Seize this incredible opportunity in a high-visibility corner location—just one block off Business Hwy 290, near McDonald's. This fully updated, versatile 3-bedroom home is ideal for entrepreneurs, professionals, or anyone looking for a flexible setup.

Ideal for:

- Small professional office (real estate, insurance, counseling, attorney, engineering, architect, accounting, non-profit, etc.).)
- Creative studio or boutique workspace

Step inside to find a thoughtfully renovated interior with modern finishes and a move-in ready setup. Appliances included: Dishwasher, Refrigerator, Stove, Washer & Dryer—everything you need to hit the ground running.

Features you'll love:

- Ample street parking for clients and customers
- Reliable public utilities
- Corner lot with alley access and extra parking in the rear
- Excellent visibility and easy access for foot and drive-by traffic