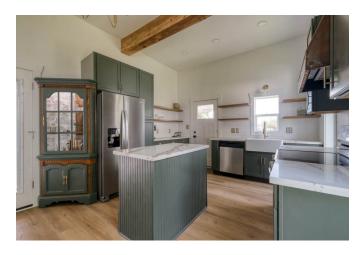

## Prime Location for Your Business or Live/Work Space!

Seize this incredible opportunity in a high-visibility corner location—just one block off Business Hwy 290, near McDonald's. This fully updated, versatile 3-bedroom home is ideal for entrepreneurs, professionals, or anyone looking for a flexible setup.

Ideal for:

- Small professional office (real estate, insurance, counseling, attorney, engineering, architect, accounting, non-profit, etc.).)
- Creative studio or boutique workspace

Step inside to find a thoughtfully renovated interior with modern finishes and a move-in ready setup. Appliances included: Dishwasher, Refrigerator, Stove, Washer & Dryer—everything you need to hit the ground running.

Features you'll love:

- Ample street parking for clients and customers
- Reliable public utilities
- Corner lot with alley access and extra parking in the rear
- Excellent visibility and easy access for foot and drive-by traffic