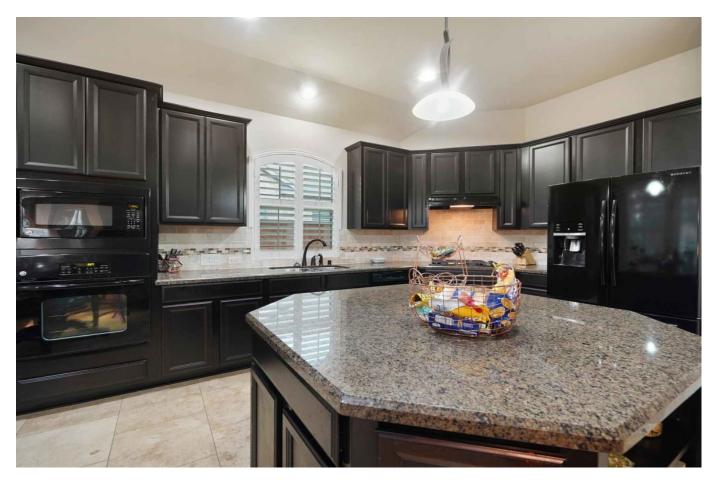

## Description:

Charming 3 bedroom 2 bath home located in Heritage Towne Lake an active 55+ community with attractive community center that includes gym, pool, ballroom & more! Towne Lake Boardwalk is nearby. This home has an open floorplan, high ceilings, Travertine tile, formal dining, spacious living room, island kitchen with lots of cabinet space, breakfast area, granite counter top, French door study, trey ceiling in primary suite with his/her sinks, separate shower, whirlpool tub and huge closet. Enjoy sitting on the covered front or back porch. Schedule your appointment today so you don't miss out!