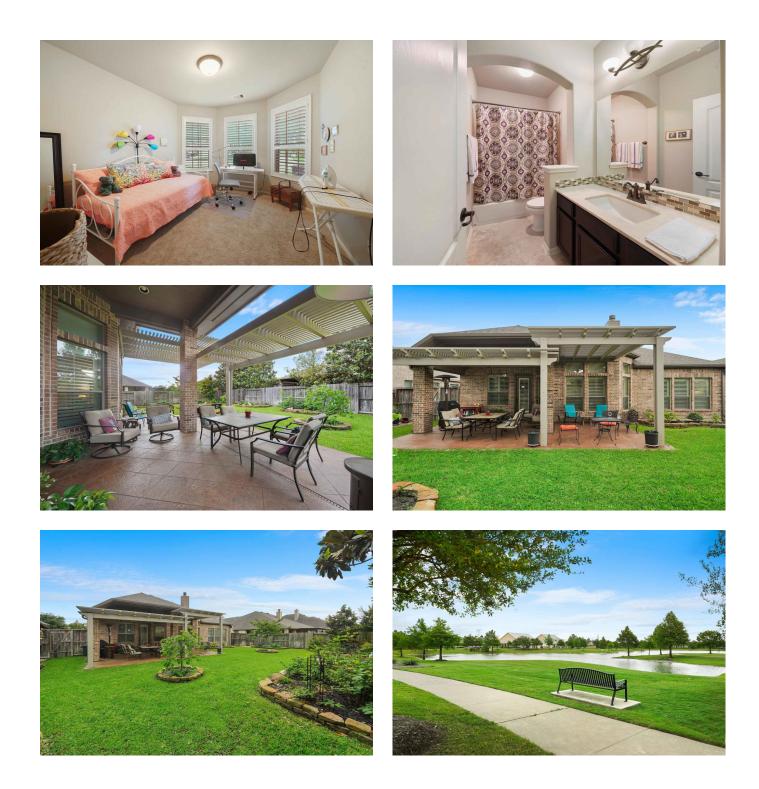

## Description:

Charming 3 bedroom 2 bath home located in Heritage Towne Lake an active 55+ community with attractive community center that includes gym, pool, ballroom & more! Towne Lake Boardwalk is nearby. This home has an open floorplan, high ceilings, Travertine tile, formal dining, spacious living room, island kitchen with lots of cabinet space, breakfast area, granite counter top, French door study, trey ceiling in primary suite with his/her sinks, separate shower, whirlpool tub and huge closet. Enjoy sitting on the covered front or back porch. Schedule your appointment today so you don't miss out!