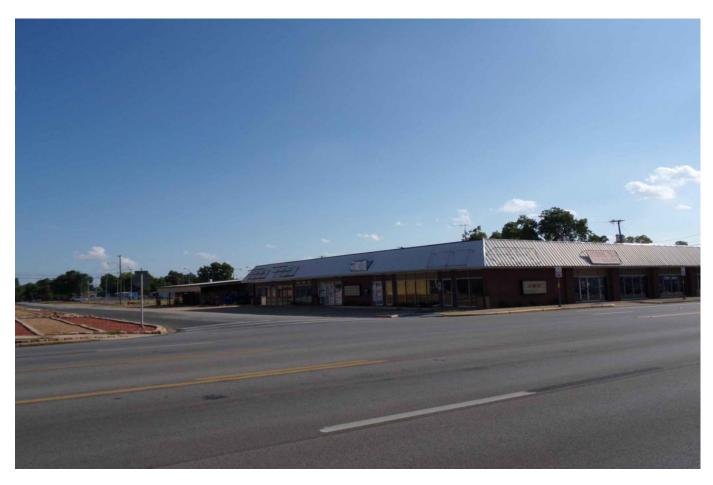

## Description:

Multi purpose 31,500 SF building on Business 290 across from Waller County Courthouse. Situated on 5 corner lots provides ideal mixed use of office, retail and office/warehouse. Originally the iconic Lawrence Marshall car dealership this property is perfect for a single user or for multi-tenants or both. Currently about 50% leased. Additional retail, warehouse/storage and living quarters/managers office available for lease for extra income or for immediate use by buyer. Road on 3 sides and 20' alley on 4th side. Current rental areas available include 3 additional retail spaces (Approx. 4,400 SF), living quarters or manager's office (Approx 2,000 SF) and remaining square footage is warehouse or storage space (Approx 12,000 SF).