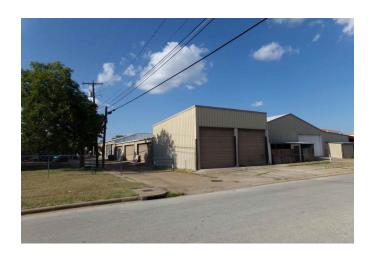

## Description:

Multi purpose 31,500 SF building on Business 290 across from Waller County Courthouse. Situated on 5 corner lots provides ideal mixed use of office, retail and office/warehouse. Originally the iconic Lawrence Marshall car dealership this property is perfect for a single user or for multi-tenants or both. Currently about 50% leased. Additional retail, warehouse/storage and living quarters/managers office available for lease for extra income or for immediate use by buyer. Road on 3 sides and 20' alley on 4th side. Current rental areas available include 3 additional retail spaces (Approx. 4,400 SF), living quarters or manager's office (Approx 2,000 SF) and remaining square footage is warehouse or storage space (Approx 12,000 SF).