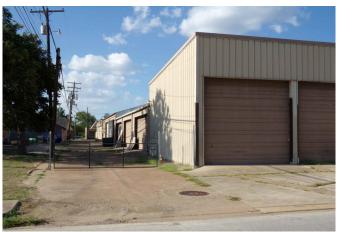

## Description:

Multi purpose 31,500 SF building on Business 290 across from Waller County Courthouse. Situated on 5 corner lots provides ideal mixed use of office, retail and office/warehouse. Originally the iconic Lawrence Marshall car dealership this property is perfect for a single user or for multi-tenants or both. Currently about 50% leased. Additional retail, warehouse/storage and living quarters/managers office available for lease for extra income or for immediate use by buyer. Road on 3 sides and 20' alley on 4th side. Current rental areas available include 3 additional retail spaces (Approx. 4,400 SF), living quarters or manager's office (Approx 2,000 SF) and remaining square footage is warehouse or storage space (Approx 12,000 SF).