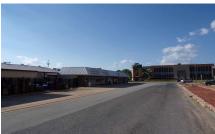

## Description:

Multi purpose 31,500 SF building on Business 290 across from Waller County Courthouse. Situated on 5 corner lots provides ideal mixed use of office, retail and office/warehouse. Originally the iconic Lawrence Marshall car dealership this property is perfect for a single user or for multi-tenants or both. Currently about 50% leased. Additional retail, warehouse/storage and living quarters/managers office available for lease for extra income or for immediate use by buyer. Road on 3 sides and 20' alley on 4th side. Current rental areas available include 3 additional retail spaces (Approx. 4,400 SF), living quarters or manager's office (Approx 2,000 SF) and remaining square footage is warehouse or storage space (Approx 12,000 SF).