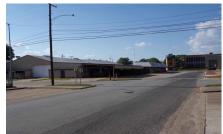

## Description:

Multi purpose 31,500 SF building on Business 290 across from Waller County Courthouse. Situated on 5 corner lots provides ideal mixed use of office, retail and office/warehouse. Originally the iconic Lawrence Marshall car dealership this property is perfect for a single user or for multi-tenants or both. Currently about 50% leased. Additional retail, warehouse/storage and living quarters/managers office available for lease for extra income or for immediate use by buyer. Road on 3 sides and 20' alley on 4th side. Current rental areas available include 3 additional retail spaces (Approx. 4,400 SF), living quarters or manager's office (Approx 2,000 SF) and remaining square footage is warehouse or storage space (Approx 12,000 SF).