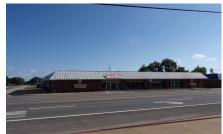

## Description:

Multi purpose 31,500 SF building on Business 290 across from Waller County Courthouse. Situated on 5 corner lots provides ideal mixed use of office, retail and office/warehouse. Originally the iconic Lawrence Marshall car dealership this property is perfect for a single user or for multi-tenants or both. Currently about 50% leased. Additional retail, warehouse/storage and living quarters/managers office available for lease for extra income or for immediate use by buyer. Road on 3 sides and 20' alley on 4th side. Current rental areas available include 3 additional retail spaces (Approx. 4,400 SF), living quarters or manager's office (Approx 2,000 SF) and remaining square footage is warehouse or storage space (Approx 12,000 SF).