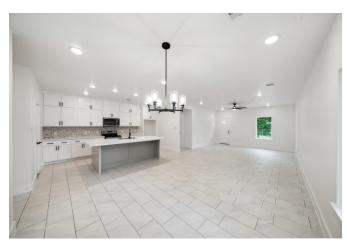

## Description:

Come home to this thoughtfully designed new construction featuring 4 bedrooms, 2 bathrooms, & a 2-car garage on a spacious 0.39-acre lot in a relaxed, family-friendly neighborhood with light deed restrictions. Located in Waller ISD with easy access to Hwy 290, this home blends modern comfort with peaceful surroundings. Inside, the open-concept layout offers 9-foot ceilings and tile flooring throughout—no carpet. The kitchen is both functional and beautifully finished with custom solid wood cabinets, quartz countertops, stainless steel appliances, a large center island, recessed lighting, & a large pantry with plenty of storage. The primary suite includes a walk-in tiled shower and walk-in closet, providing a quiet & private retreat. The garage features an epoxy-coated floor and comes equipped with garage door openers. Set on a large lot with mature trees and quality finishes throughout, this move-in ready home offers the ideal combination of style, space, and convenience.