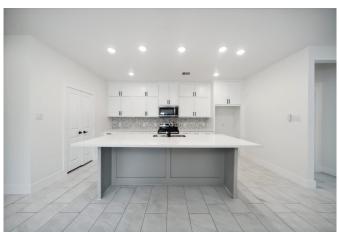

## Description:

Come home to this thoughtfully designed new construction featuring 4 bedrooms, 2 bathrooms, & a 2-car garage on a spacious 0.39-acre lot in a relaxed, family-friendly neighborhood with light deed restrictions. Located in Waller ISD with easy access to Hwy 290, this home blends modern comfort with peaceful surroundings. Inside, the open-concept layout offers 9-foot ceilings and tile flooring throughout—no carpet. The kitchen is both functional and beautifully finished with custom solid wood cabinets, quartz countertops, stainless steel appliances, a large center island, recessed lighting, & a large pantry with plenty of storage. The primary suite includes a walk-in tiled shower and walk-in closet, providing a quiet & private retreat. The garage features an epoxy-coated floor and comes equipped with garage door openers. Set on a large lot with mature trees and quality finishes throughout, this move-in ready home offers the ideal combination of style, space, and convenience.