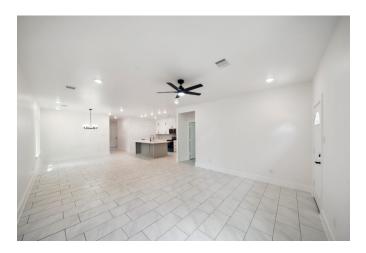

## Description:

Come home to this thoughtfully designed new construction featuring 4 bedrooms, 2 bathrooms, & a 2-car garage on a spacious 0.39-acre lot in a relaxed, family-friendly neighborhood with light deed restrictions. Located in Waller ISD with easy access to Hwy 290, this home blends modern comfort with peaceful surroundings. Inside, the open-concept layout offers 9-foot ceilings and tile flooring throughout—no carpet. The kitchen is both functional and beautifully finished with custom solid wood cabinets, quartz countertops, stainless steel appliances, a large center island, recessed lighting, & a large pantry with plenty of storage. The primary suite includes a walk-in tiled shower and walk-in closet, providing a quiet & private retreat. The garage features an epoxy-coated floor and comes equipped with garage door openers. Set on a large lot with mature trees and quality finishes throughout, this move-in ready home offers the ideal combination of style, space, and convenience.