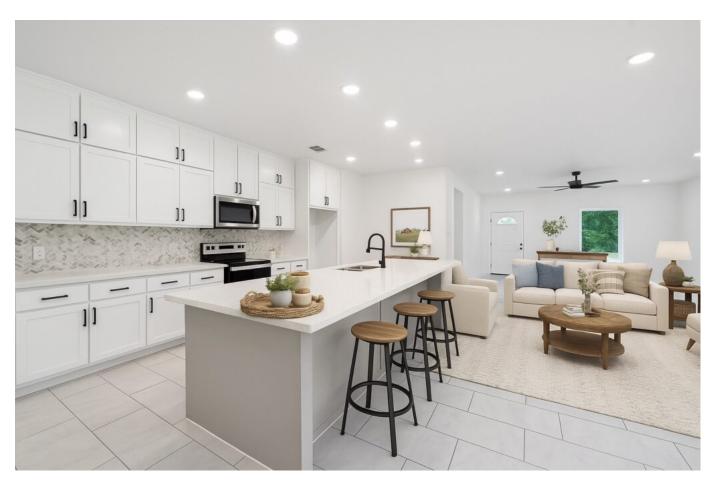

## Description:

Come home to this thoughtfully designed new construction featuring 4 bedrooms, 2 bathrooms, & a 2-car garage on a spacious 0.39-acre lot in a relaxed, family-friendly neighborhood with light deed restrictions. Located in Waller ISD with easy access to Hwy 290, this home blends modern comfort with peaceful surroundings. Inside, the open-concept layout offers 9-foot ceilings and tile flooring throughout—no carpet. The kitchen is both functional and beautifully finished with custom solid wood cabinets, quartz countertops, stainless steel appliances, a large center island, recessed lighting, & a large pantry with plenty of storage. The primary suite includes a walk-in tiled shower and walk-in closet, providing a quiet & private retreat. The garage features an epoxy-coated floor and comes equipped with garage door openers. Set on a large lot with mature trees and quality finishes throughout, this move-in ready home offers the ideal combination of style, space, and convenience.