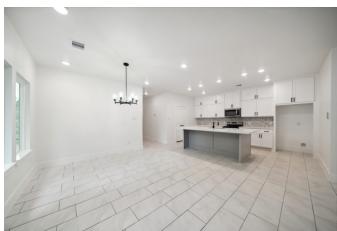

## Description:

Come home to this thoughtfully designed new construction featuring 4 bedrooms, 2 bathrooms, & a 2-car garage on a spacious 0.39-acre lot in a relaxed, family-friendly neighborhood with light deed restrictions. Located in Waller ISD with easy access to Hwy 290, this home blends modern comfort with peaceful surroundings. Inside, the open-concept layout offers 9-foot ceilings and tile flooring throughout—no carpet. The kitchen is both functional and beautifully finished with custom solid wood cabinets, quartz countertops, stainless steel appliances, a large center island, recessed lighting, & a large pantry with plenty of storage. The primary suite includes a walk-in tiled shower and walk-in closet, providing a quiet & private retreat. The garage features an epoxy-coated floor and comes equipped with garage door openers. Set on a large lot with mature trees and quality finishes throughout, this move-in ready home offers the ideal combination of style, space, and convenience.