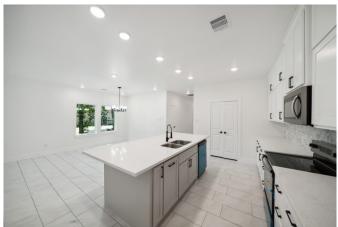

## Description:

Come home to this thoughtfully designed new construction featuring 4 bedrooms, 2 bathrooms, & a 2-car garage on a spacious 0.39-acre lot in a relaxed, family-friendly neighborhood with light deed restrictions. Located in Waller ISD with easy access to Hwy 290, this home blends modern comfort with peaceful surroundings. Inside, the open-concept layout offers 9-foot ceilings and tile flooring throughout—no carpet. The kitchen is both functional and beautifully finished with custom solid wood cabinets, quartz countertops, stainless steel appliances, a large center island, recessed lighting, & a large pantry with plenty of storage. The primary suite includes a walk-in tiled shower and walk-in closet, providing a quiet & private retreat. The garage features an epoxy-coated floor and comes equipped with garage door openers. Set on a large lot with mature trees and quality finishes throughout, this move-in ready home offers the ideal combination of style, space, and convenience.