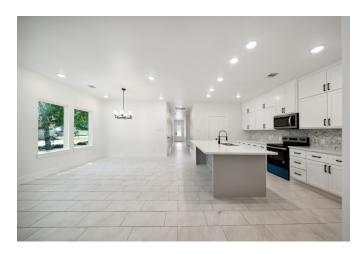

## Description:

Come home to this thoughtfully designed new construction featuring 4 bedrooms, 2 bathrooms, & a 2-car garage on a spacious 0.39-acre lot in a relaxed, family-friendly neighborhood with light deed restrictions. Located in Waller ISD with easy access to Hwy 290, this home blends modern comfort with peaceful surroundings. Inside, the open-concept layout offers 9-foot ceilings and tile flooring throughout—no carpet. The kitchen is both functional and beautifully finished with custom solid wood cabinets, quartz countertops, stainless steel appliances, a large center island, recessed lighting, & a large pantry with plenty of storage. The primary suite includes a walk-in tiled shower and walk-in closet, providing a quiet & private retreat. The garage features an epoxy-coated floor and comes equipped with garage door openers. Set on a large lot with mature trees and quality finishes throughout, this move-in ready home offers the ideal combination of style, space, and convenience.