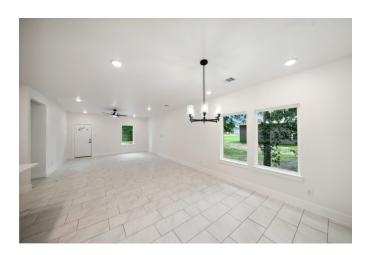

## Description:

Come home to this thoughtfully designed new construction featuring 4 bedrooms, 2 bathrooms, & a 2-car garage on a spacious 0.39-acre lot in a relaxed, family-friendly neighborhood with light deed restrictions. Located in Waller ISD with easy access to Hwy 290, this home blends modern comfort with peaceful surroundings. Inside, the open-concept layout offers 9-foot ceilings and tile flooring throughout—no carpet. The kitchen is both functional and beautifully finished with custom solid wood cabinets, quartz countertops, stainless steel appliances, a large center island, recessed lighting, & a large pantry with plenty of storage. The primary suite includes a walk-in tiled shower and walk-in closet, providing a quiet & private retreat. The garage features an epoxy-coated floor and comes equipped with garage door openers. Set on a large lot with mature trees and quality finishes throughout, this move-in ready home offers the ideal combination of style, space, and convenience.