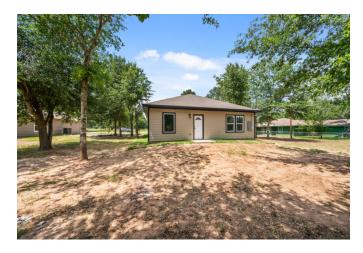

## Description:

Come home to this thoughtfully designed new construction featuring 4 bedrooms, 2 bathrooms, & a 2-car garage on a spacious 0.39-acre lot in a relaxed, family-friendly neighborhood with light deed restrictions. Located in Waller ISD with easy access to Hwy 290, this home blends modern comfort with peaceful surroundings. Inside, the open-concept layout offers 9-foot ceilings and tile flooring throughout—no carpet. The kitchen is both functional and beautifully finished with custom solid wood cabinets, quartz countertops, stainless steel appliances, a large center island, recessed lighting, & a large pantry with plenty of storage. The primary suite includes a walk-in tiled shower and walk-in closet, providing a quiet & private retreat. The garage features an epoxy-coated floor and comes equipped with garage door openers. Set on a large lot with mature trees and quality finishes throughout, this move-in ready home offers the ideal combination of style, space, and convenience.