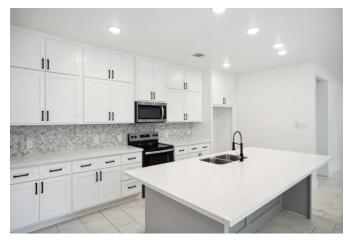

## Description:

Come home to this thoughtfully designed new construction featuring 4 bedrooms, 2 bathrooms, & a 2-car garage on a spacious 0.39-acre lot in a relaxed, family-friendly neighborhood with light deed restrictions. Located in Waller ISD with easy access to Hwy 290, this home blends modern comfort with peaceful surroundings. Inside, the open-concept layout offers 9-foot ceilings and tile flooring throughout—no carpet. The kitchen is both functional and beautifully finished with custom solid wood cabinets, quartz countertops, stainless steel appliances, a large center island, recessed lighting, & a large pantry with plenty of storage. The primary suite includes a walk-in tiled shower and walk-in closet, providing a quiet & private retreat. The garage features an epoxy-coated floor and comes equipped with garage door openers. Set on a large lot with mature trees and quality finishes throughout, this move-in ready home offers the ideal combination of style, space, and convenience.