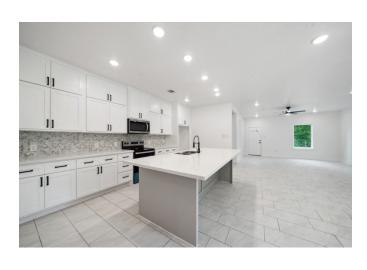

## Description:

Come home to this thoughtfully designed new construction featuring 4 bedrooms, 2 bathrooms, & a 2-car garage on a spacious 0.39-acre lot in a relaxed, family-friendly neighborhood with light deed restrictions. Located in Waller ISD with easy access to Hwy 290, this home blends modern comfort with peaceful surroundings. Inside, the open-concept layout offers 9-foot ceilings and tile flooring throughout—no carpet. The kitchen is both functional and beautifully finished with custom solid wood cabinets, quartz countertops, stainless steel appliances, a large center island, recessed lighting, & a large pantry with plenty of storage. The primary suite includes a walk-in tiled shower and walk-in closet, providing a quiet & private retreat. The garage features an epoxy-coated floor and comes equipped with garage door openers. Set on a large lot with mature trees and quality finishes throughout, this move-in ready home offers the ideal combination of style, space, and convenience.