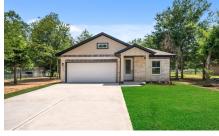

## Description:

Come home to this thoughtfully designed new construction featuring 4 bedrooms, 2 bathrooms, & a 2-car garage on a spacious 0.39-acre lot in a relaxed, family-friendly neighborhood with light deed restrictions. Located in Waller ISD with easy access to Hwy 290, this home blends modern comfort with peaceful surroundings. Inside, the open-concept layout offers 9-foot ceilings and tile flooring throughout—no carpet. The kitchen is both functional and beautifully finished with custom solid wood cabinets, quartz countertops, stainless steel appliances, a large center island, recessed lighting, & a large pantry with plenty of storage. The primary suite includes a walk-in tiled shower and walk-in closet, providing a quiet & private retreat. The garage features an epoxy-coated floor and comes equipped with garage door openers. Set on a large lot with mature trees and quality finishes throughout, this move-in ready home offers the ideal combination of style, space, and convenience.