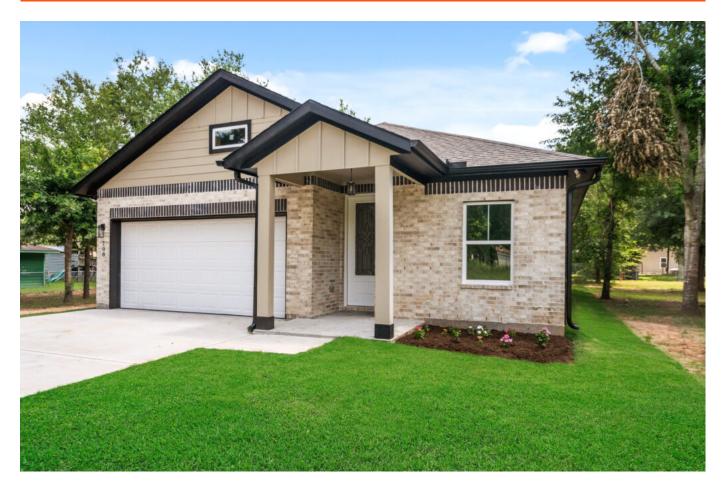

## 708 Azalea - List Price: \$370,000

Property Type: Residential

## Description:

Come home to this thoughtfully designed new construction featuring 4 bedrooms, 2 bathrooms, & a 2-car garage on a spacious 0.39-acre lot in a relaxed, family-friendly neighborhood with light deed restrictions. Located in Waller ISD with easy access to Hwy 290, this home blends modern comfort with peaceful surroundings. Inside, the open-concept layout offers 9-foot ceilings and tile flooring throughout—no carpet. The kitchen is both functional and beautifully finished with custom solid wood cabinets, quartz countertops, stainless steel appliances, a large center island, recessed lighting, & a large pantry with plenty of storage. The primary suite includes a walk-in tiled shower and walk-in closet, providing a quiet & private retreat. The garage features an epoxy-coated floor and comes equipped with garage door openers. Set on a large lot with mature trees and quality finishes throughout, this move-in ready home offers the ideal combination of style, space, and convenience.