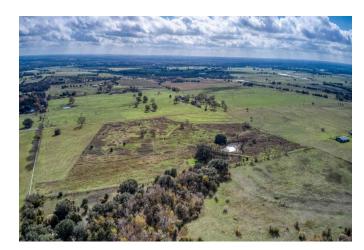

The land is as diverse as it is breathtaking featuring three sparkling ponds, multiple barns, and wide-open pastures teeming with native wildlife. Whether you're captivated by its recreational appeal or drawn to its agricultural promise, this property delivers on every front.

With its unique blend of functionality, beauty, and freedom, this tract is more than just land, it's a legacy in the making.

Acres: 87

List Price: \$3,045,000

City: Burton

County: Washington

State: Texas

Zip: 77835