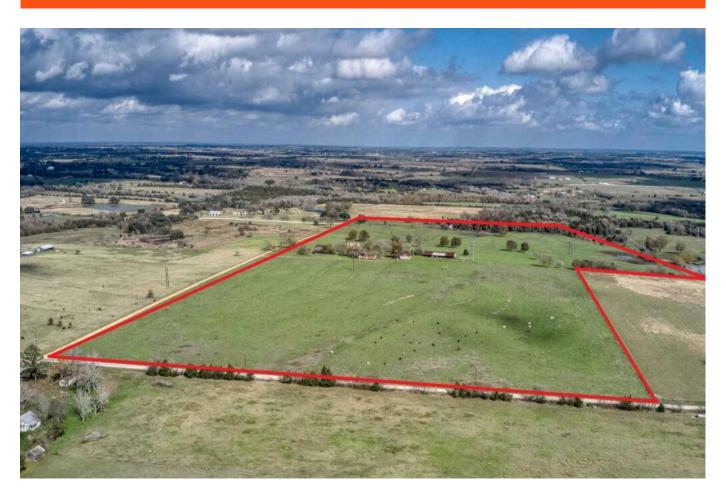

## Description:

Unlock the Gateway to Boundless Potential with This Remarkable Farmland Offering

Step into a world of opportunity with this truly exceptional parcel of farmland, where natural beauty meets limitless possibility. Nestled in a serene and private setting, this expansive tract boasts picture-perfect rolling terrain that provides stunning panoramic views from every vantage point.

The land is as diverse as it is breathtaking featuring three sparkling ponds, multiple barns, and wide-open pastures teeming with native wildlife. Whether you're captivated by its recreational appeal or drawn to its agricultural promise, this property delivers on every front.

With its unique blend of functionality, beauty, and freedom, this tract is more than just land, it's a legacy in the making.

Acres: 87

List Price: \$3,045,000

City: Burton

County: Washington

State: Texas

Zip: 77835