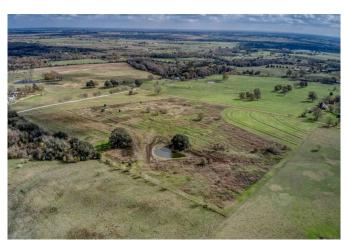

The land is as diverse as it is breathtaking featuring three sparkling ponds, multiple barns, and wide-open pastures teeming with native wildlife. Whether you're captivated by its recreational appeal or drawn to its agricultural promise, this property delivers on every front.

With its unique blend of functionality, beauty, and freedom, this tract is more than just land, it's a legacy in the making.

Acres: 87

List Price: \$3,045,000

City: Burton

County: Washington

State: Texas

Zip: 77835