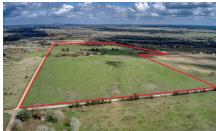

The land is as diverse as it is breathtaking featuring three sparkling ponds, multiple barns, and wide-open pastures teeming with native wildlife. Whether you're captivated by its recreational appeal or drawn to its agricultural promise, this property delivers on every front.

With its unique blend of functionality, beauty, and freedom, this tract is more than just land, it's a legacy in the making.

Acres: 87

List Price: \$3,045,000

City: Burton

County: Washington

State: Texas

Zip: 77835