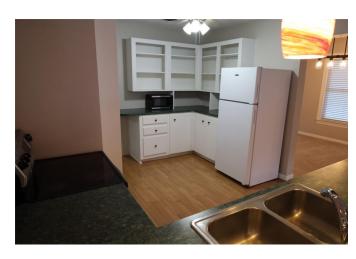

## Description:

Tucked into a well-established neighborhood, this charming corner-lot home offers a quiet & inviting retreat. Inside you'll find 2 bedrooms 1.5 baths & a flexible bonus room perfect as a second living area, guest room, or home office. The shady yard enhances the appeal offering a peaceful outdoor space for relaxing or entertaining. Recent updates include all-new electrical throughout the home. The roof replaced by previous owner is approx 10 years old was recently inspected & confirmed to be in great condition. With classic charm & room for personalization, this home is full of potential. A detached single-car garage features a storage room & the fenced backyard & side yard provide added privacy. Conveniently located near downtown shopping & Highway 6 with an easy commute to College Station & Texas A&M. Refrigerator, washer, dryer, microwave & dishwasher convey with the home.