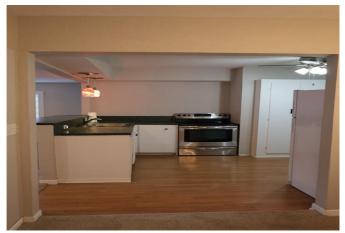

## Description:

Tucked into a well-established neighborhood, this charming corner-lot home offers a quiet & inviting retreat. Inside you'll find 2 bedrooms 1.5 baths & a flexible bonus room perfect as a second living area, guest room, or home office. The shady yard enhances the appeal offering a peaceful outdoor space for relaxing or entertaining. Recent updates include all-new electrical throughout the home. The roof replaced by previous owner is approx 10 years old was recently inspected & confirmed to be in great condition. With classic charm & room for personalization, this home is full of potential. A detached single-car garage features a storage room & the fenced backyard & side yard provide added privacy. Conveniently located near downtown shopping & Highway 6 with an easy commute to College Station & Texas A&M. Refrigerator, washer, dryer, microwave & dishwasher convey with the home.