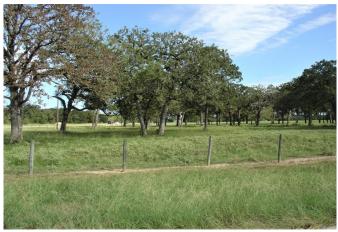

## Description:

PRIME UNRESTRICTED PROPERTY! Great corner location at Hwy 290 and Sorsby Rd. Build your dream home or business on this 27.78 Acres. Approximately 1,551 ft. frontage on Hwy 290 and approximately 1,020 ft. frontage on Sorsby Rd. Gently sloping land with a nice pond and clusters of trees. Bring the cattle/horses. No flood plain. Adjoining 68 acres for sale, MLS #83226000