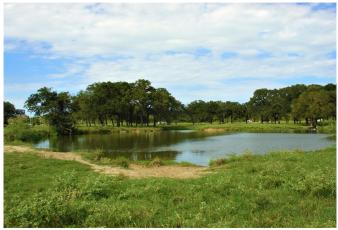

## Description:

PRIME UNRESTRICTED PROPERTY! Great corner location at Hwy 290 and Sorsby Rd. Build your dream home or business on this 27.78 Acres. Approximately 1,551 ft. frontage on Hwy 290 and approximately 1,020 ft. frontage on Sorsby Rd. Gently sloping land with a nice pond and clusters of trees. Bring the cattle/horses. No flood plain. Adjoining 68 acres for sale, MLS #83226000