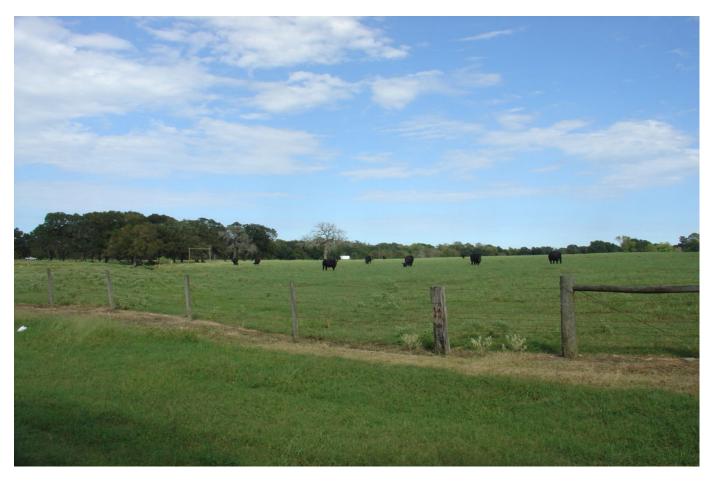

## Description:

PRIME UNRESTRICTED PROPERTY! Great corner location at Hwy 290 and Sorsby Rd. Build your dream home or business on this 27.78 Acres. Approximately 1,551 ft. frontage on Hwy 290 and approximately 1,020 ft. frontage on Sorsby Rd. Gently sloping land with a nice pond and clusters of trees. Bring the cattle/horses. No flood plain. Adjoining 68 acres for sale, MLS #83226000