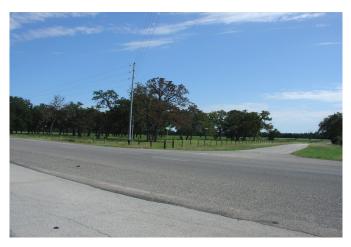

## Description:

PRIME UNRESTRICTED PROPERTY! Great corner location at Hwy 290 and Sorsby Rd. Build your dream home or business on this 27.78 Acres. Approximately 1,551 ft. frontage on Hwy 290 and approximately 1,020 ft. frontage on Sorsby Rd. Gently sloping land with a nice pond and clusters of trees. Bring the cattle/horses. No flood plain. Adjoining 68 acres for sale, MLS #83226000