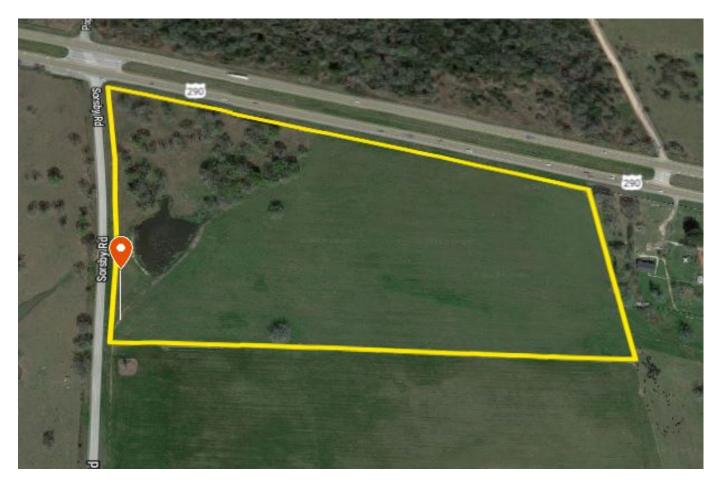

## Description:

PRIME UNRESTRICTED PROPERTY! Great corner location at Hwy 290 and Sorsby Rd. Build your dream home or business on this 27.78 Acres. Approximately 1,551 ft. frontage on Hwy 290 and approximately 1,020 ft. frontage on Sorsby Rd. Gently sloping land with a nice pond and clusters of trees. Bring the cattle/horses. No flood plain. Adjoining 68 acres for sale, MLS #83226000

Acres: 28

List Price: \$1,806,096

City: Hempstead

County: Waller

State: Texas

Zip: 77445