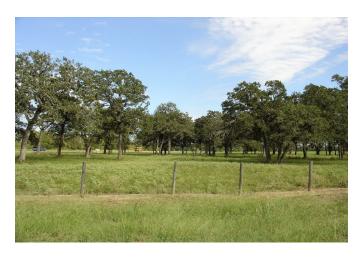

## Description:

PRIME UNRESTRICTED PROPERTY! Great corner location at Hwy 290 and Sorsby Rd. Build your dream home or business on this 27.78 Acres. Approximately 1,551 ft. frontage on Hwy 290 and approximately 1,020 ft. frontage on Sorsby Rd. Gently sloping land with a nice pond and clusters of trees. Bring the cattle/horses. No flood plain. Adjoining 68 acres for sale, MLS #83226000