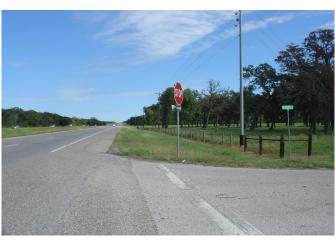

## Description:

PRIME UNRESTRICTED PROPERTY! Great corner location at Hwy 290 and Sorsby Rd. Build your dream home or business on this 27.78 Acres. Approximately 1,551 ft. frontage on Hwy 290 and approximately 1,020 ft. frontage on Sorsby Rd. Gently sloping land with a nice pond and clusters of trees. Bring the cattle/horses. No flood plain. Adjoining 68 acres for sale, MLS #83226000