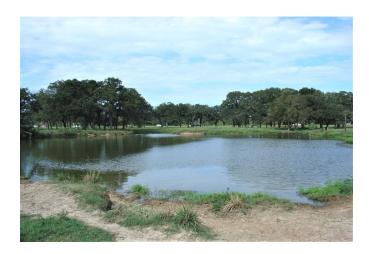

## Description:

PRIME UNRESTRICTED PROPERTY! Great corner location at Hwy 290 and Sorsby Rd. Build your dream home or business on this 27.78 Acres. Approximately 1,551 ft. frontage on Hwy 290 and approximately 1,020 ft. frontage on Sorsby Rd. Gently sloping land with a nice pond and clusters of trees. Bring the cattle/horses. No flood plain. Adjoining 68 acres for sale, MLS #83226000