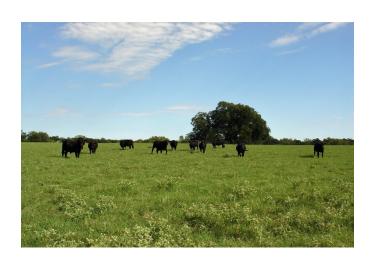

## Description:

PRIME UNRESTRICTED PROPERTY! Great corner location at Hwy 290 and Sorsby Rd. Build your dream home or business on this 27.78 Acres. Approximately 1,551 ft. frontage on Hwy 290 and approximately 1,020 ft. frontage on Sorsby Rd. Gently sloping land with a nice pond and clusters of trees. Bring the cattle/horses. No flood plain. Adjoining 68 acres for sale, MLS #83226000