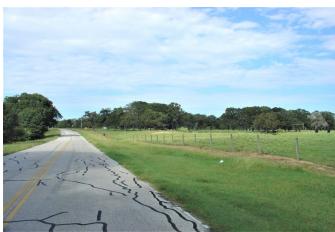

## Description:

PRIME UNRESTRICTED PROPERTY! Great corner location at Hwy 290 and Sorsby Rd. Build your dream home or business on this 27.78 Acres. Approximately 1,551 ft. frontage on Hwy 290 and approximately 1,020 ft. frontage on Sorsby Rd. Gently sloping land with a nice pond and clusters of trees. Bring the cattle/horses. No flood plain. Adjoining 68 acres for sale, MLS #83226000