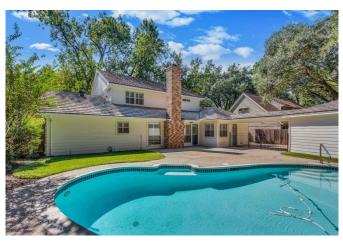

## Description:

Come see this rare gem in Huntwick Forest! Single-owner home has been immaculately maintained and offers so much character! This home is such a great opportunity to get into a wonderful neighborhood. Located on a quiet tree-lined street and across from a cul-de-sac. Includes 4-bedrooms with the primary downstairs, a dedicated home office, spacious living room with wet bar, formal dining space plus an extra living area/flex room downstairs! Plantation shutters throughout, fresh paint in several rooms, refinished front door, wood floors in main living area, classic terrazzo tile in front entry, gorgeous brick fireplace and so much more. Step outside to the lush landscaping and expansive patio surrounding the pool! All pool equipment replaced in 2016. Aluminum roof covers home, breezeway and detached garage. You'll enjoy every minute spent at this charming home!