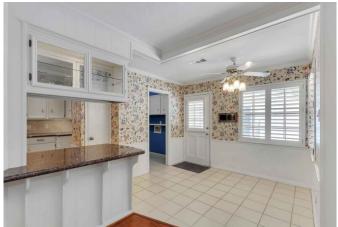

## Description:

Come see this rare gem in Huntwick Forest! Single-owner home has been immaculately maintained and offers so much character! This home is such a great opportunity to get into a wonderful neighborhood. Located on a quiet tree-lined street and across from a cul-de-sac. Includes 4-bedrooms with the primary downstairs, a dedicated home office, spacious living room with wet bar, formal dining space plus an extra living area/flex room downstairs! Plantation shutters throughout, fresh paint in several rooms, refinished front door, wood floors in main living area, classic terrazzo tile in front entry, gorgeous brick fireplace and so much more. Step outside to the lush landscaping and expansive patio surrounding the pool! All pool equipment replaced in 2016. Aluminum roof covers home, breezeway and detached garage. You'll enjoy every minute spent at this charming home!