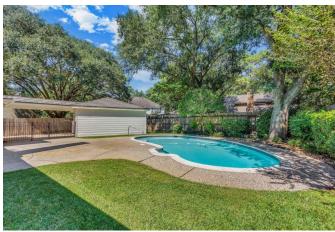

## Description:

Come see this rare gem in Huntwick Forest! Single-owner home has been immaculately maintained and offers so much character! This home is such a great opportunity to get into a wonderful neighborhood. Located on a quiet tree-lined street and across from a cul-de-sac. Includes 4-bedrooms with the primary downstairs, a dedicated home office, spacious living room with wet bar, formal dining space plus an extra living area/flex room downstairs! Plantation shutters throughout, fresh paint in several rooms, refinished front door, wood floors in main living area, classic terrazzo tile in front entry, gorgeous brick fireplace and so much more. Step outside to the lush landscaping and expansive patio surrounding the pool! All pool equipment replaced in 2016. Aluminum roof covers home, breezeway and detached garage. You'll enjoy every minute spent at this charming home!