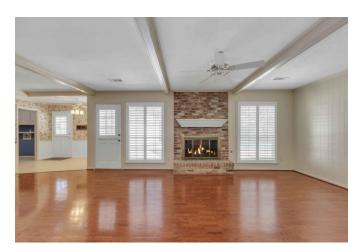

## Description:

Come see this rare gem in Huntwick Forest! Single-owner home has been immaculately maintained and offers so much character! This home is such a great opportunity to get into a wonderful neighborhood. Located on a quiet tree-lined street and across from a cul-de-sac. Includes 4-bedrooms with the primary downstairs, a dedicated home office, spacious living room with wet bar, formal dining space plus an extra living area/flex room downstairs! Plantation shutters throughout, fresh paint in several rooms, refinished front door, wood floors in main living area, classic terrazzo tile in front entry, gorgeous brick fireplace and so much more. Step outside to the lush landscaping and expansive patio surrounding the pool! All pool equipment replaced in 2016. Aluminum roof covers home, breezeway and detached garage. You'll enjoy every minute spent at this charming home!