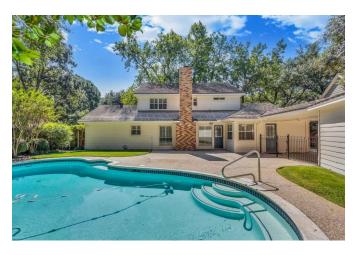

## Description:

Come see this rare gem in Huntwick Forest! Single-owner home has been immaculately maintained and offers so much character! This home is such a great opportunity to get into a wonderful neighborhood. Located on a quiet tree-lined street and across from a cul-de-sac. Includes 4-bedrooms with the primary downstairs, a dedicated home office, spacious living room with wet bar, formal dining space plus an extra living area/flex room downstairs! Plantation shutters throughout, fresh paint in several rooms, refinished front door, wood floors in main living area, classic terrazzo tile in front entry, gorgeous brick fireplace and so much more. Step outside to the lush landscaping and expansive patio surrounding the pool! All pool equipment replaced in 2016. Aluminum roof covers home, breezeway and detached garage. You'll enjoy every minute spent at this charming home!