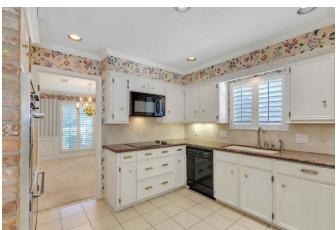

## Description:

Come see this rare gem in Huntwick Forest! Single-owner home has been immaculately maintained and offers so much character! This home is such a great opportunity to get into a wonderful neighborhood. Located on a quiet tree-lined street and across from a cul-de-sac. Includes 4-bedrooms with the primary downstairs, a dedicated home office, spacious living room with wet bar, formal dining space plus an extra living area/flex room downstairs! Plantation shutters throughout, fresh paint in several rooms, refinished front door, wood floors in main living area, classic terrazzo tile in front entry, gorgeous brick fireplace and so much more. Step outside to the lush landscaping and expansive patio surrounding the pool! All pool equipment replaced in 2016. Aluminum roof covers home, breezeway and detached garage. You'll enjoy every minute spent at this charming home!