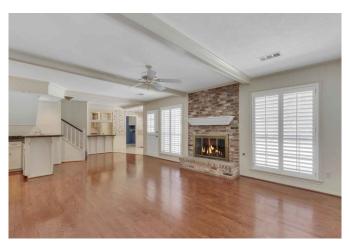

## Description:

Come see this rare gem in Huntwick Forest! Single-owner home has been immaculately maintained and offers so much character! This home is such a great opportunity to get into a wonderful neighborhood. Located on a quiet tree-lined street and across from a cul-de-sac. Includes 4-bedrooms with the primary downstairs, a dedicated home office, spacious living room with wet bar, formal dining space plus an extra living area/flex room downstairs! Plantation shutters throughout, fresh paint in several rooms, refinished front door, wood floors in main living area, classic terrazzo tile in front entry, gorgeous brick fireplace and so much more. Step outside to the lush landscaping and expansive patio surrounding the pool! All pool equipment replaced in 2016. Aluminum roof covers home, breezeway and detached garage. You'll enjoy every minute spent at this charming home!