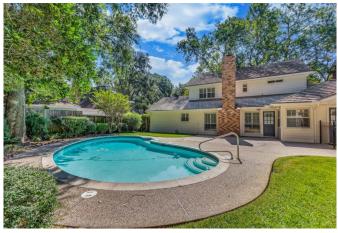

## Description:

Come see this rare gem in Huntwick Forest! Single-owner home has been immaculately maintained and offers so much character! This home is such a great opportunity to get into a wonderful neighborhood. Located on a quiet tree-lined street and across from a cul-de-sac. Includes 4-bedrooms with the primary downstairs, a dedicated home office, spacious living room with wet bar, formal dining space plus an extra living area/flex room downstairs! Plantation shutters throughout, fresh paint in several rooms, refinished front door, wood floors in main living area, classic terrazzo tile in front entry, gorgeous brick fireplace and so much more. Step outside to the lush landscaping and expansive patio surrounding the pool! All pool equipment replaced in 2016. Aluminum roof covers home, breezeway and detached garage. You'll enjoy every minute spent at this charming home!