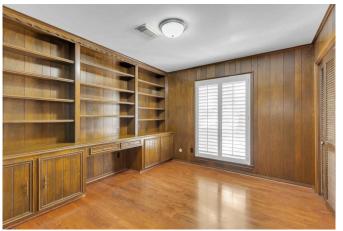

## Description:

Come see this rare gem in Huntwick Forest! Single-owner home has been immaculately maintained and offers so much character! This home is such a great opportunity to get into a wonderful neighborhood. Located on a quiet tree-lined street and across from a cul-de-sac. Includes 4-bedrooms with the primary downstairs, a dedicated home office, spacious living room with wet bar, formal dining space plus an extra living area/flex room downstairs! Plantation shutters throughout, fresh paint in several rooms, refinished front door, wood floors in main living area, classic terrazzo tile in front entry, gorgeous brick fireplace and so much more. Step outside to the lush landscaping and expansive patio surrounding the pool! All pool equipment replaced in 2016. Aluminum roof covers home, breezeway and detached garage. You'll enjoy every minute spent at this charming home!