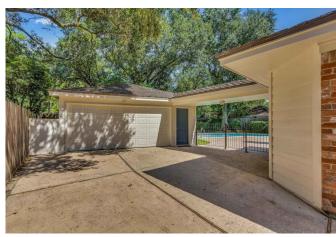

## Description:

Come see this rare gem in Huntwick Forest! Single-owner home has been immaculately maintained and offers so much character! This home is such a great opportunity to get into a wonderful neighborhood. Located on a quiet tree-lined street and across from a cul-de-sac. Includes 4-bedrooms with the primary downstairs, a dedicated home office, spacious living room with wet bar, formal dining space plus an extra living area/flex room downstairs! Plantation shutters throughout, fresh paint in several rooms, refinished front door, wood floors in main living area, classic terrazzo tile in front entry, gorgeous brick fireplace and so much more. Step outside to the lush landscaping and expansive patio surrounding the pool! All pool equipment replaced in 2016. Aluminum roof covers home, breezeway and detached garage. You'll enjoy every minute spent at this charming home!