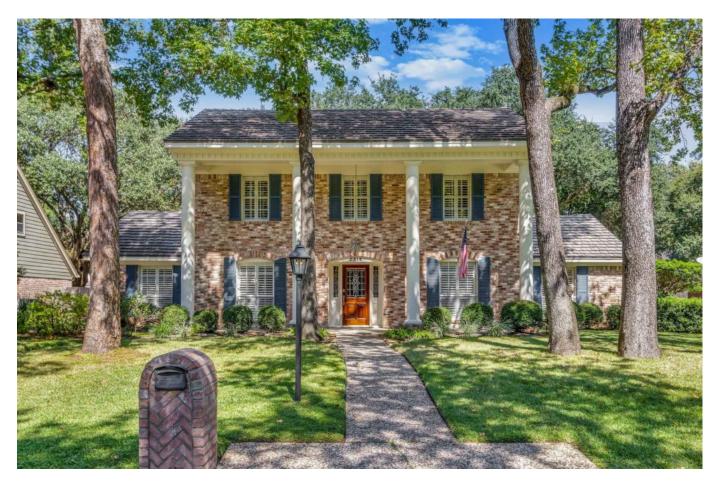

## **WALLER COUNTY LAND COMPANY**

Established 1985

Waller Office: 936.372.9181

Hempstead Office: 979.826.4133

5314 Olympia Fields Ln. - List Price: \$340,000

Property Type: Residential

## Description:

Come see this rare gem in Huntwick Forest! Single-owner home has been immaculately maintained and offers so much character! This home is such a great opportunity to get into a wonderful neighborhood. Located on a quiet tree-lined street and across from a cul-de-sac. Includes 4-bedrooms with the primary downstairs, a dedicated home office, spacious living room with wet bar, formal dining space plus an extra living area/flex room downstairs! Plantation shutters throughout, fresh paint in several rooms, refinished front door, wood floors in main living area, classic terrazzo tile in front entry, gorgeous brick fireplace and so much more. Step outside to the lush landscaping and expansive patio surrounding the pool! All pool equipment replaced in 2016. Aluminum roof covers home, breezeway and detached garage. You'll enjoy every minute spent at this charming home!