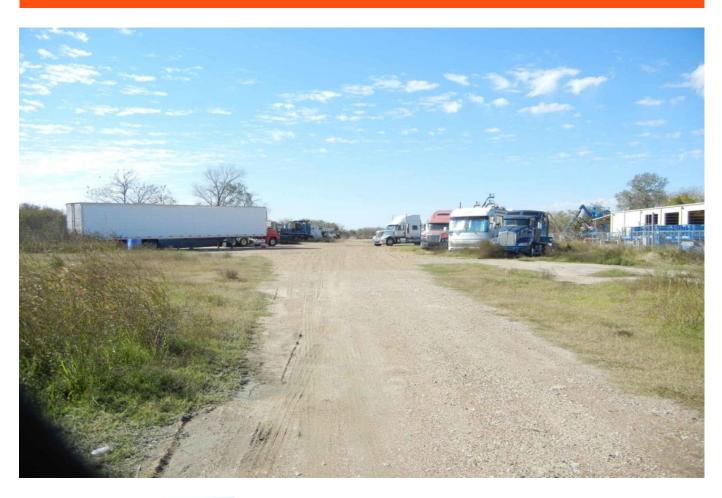

## 518 FM 359 S - List Price: \$1,200,000

Property Type: Acreage, Commercial

VIEW ON MAP

Description:

Fantastic location only 1/2 mile south of I-10 in rapidly growing Brookshire area. 140 feet of frontage. No flood zone. Perfect location for your business! Many varied businesses in the immediate area! Don't let this opportunity pass you by!

Acres: 4

List Price: \$1,200,000

City: Brookshire

County: Waller

State: Texas

Zip: 77423