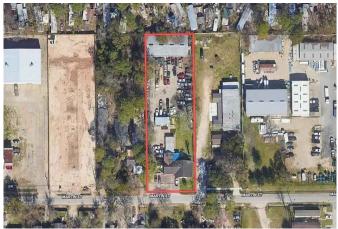

## VIEW ON MAP

Acres: 1

List Price: \$1,300,000

City: Houston

County: Harris

State: Texas

Zip: 77018

**Timothy Phelan** 

tphelan@WallerCountyLand.com 281-723-9656