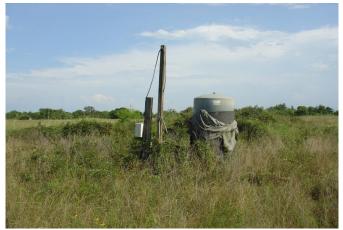

## Description:

This property has great commercial potential with 82 ft road frontage on US 290. City water & gas available! Property includes 3 ponds, water well & septic. Located next to Motel, Gas Station & Convenience Store. Build your business or dream home and bring your horses or cattle. No Flood Plain. No Ag. No Rollback for Commercial use.