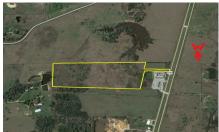

## Description:

This property has great commercial potential with 82 ft road frontage on US 290. City water & gas available! Property includes 3 ponds, water well & septic. Located next to Motel, Gas Station & Convenience Store. Build your business or dream home and bring your horses or cattle. No Flood Plain. No Ag. No Rollback for Commercial use.

Acres: 31

List Price: \$565,000

City: Hempstead

County: Waller

State: Texas

Zip: 77445

Timothy Phelan

tphelan@WallerCountyLand.com 281-723-9656