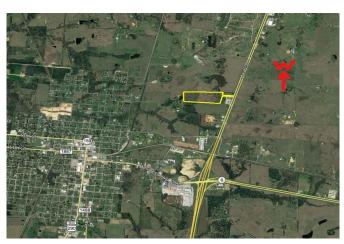

## VIEW ON MAP

## Description:

This property has great commercial potential with 82 ft road frontage on US 290. City water & gas available! Property includes 3 ponds, water well & septic. Located next to Motel, Gas Station & Convenience Store. Build your business or dream home and bring your horses or cattle. No Flood Plain. No Ag. No Rollback for Commercial use.