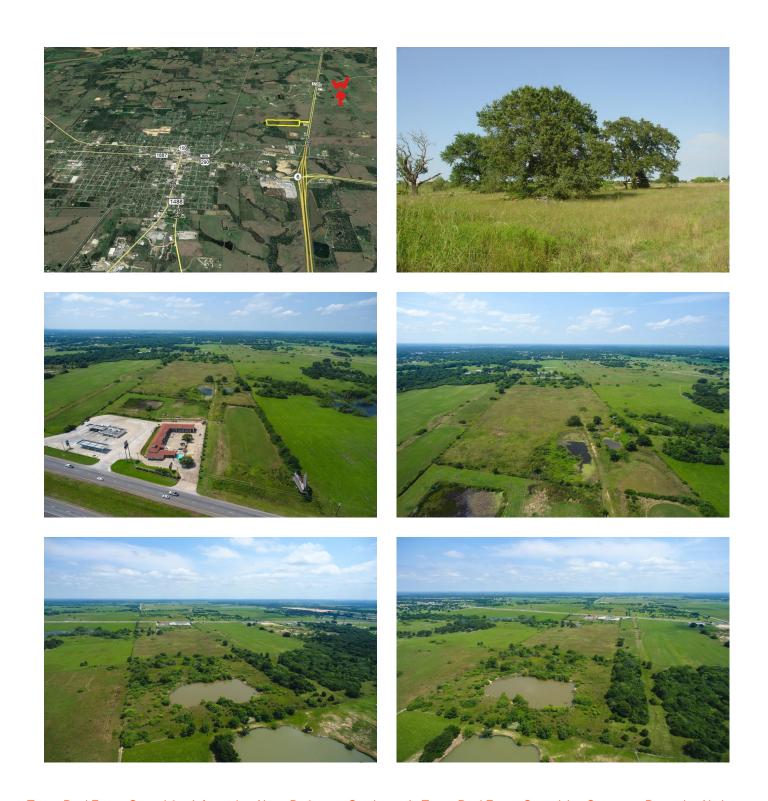

## Description:

This property has great commercial potential with 82 ft road frontage on US 290. City water & gas available! Property includes 3 ponds, water well & septic. Located next to Motel, Gas Station & Convenience Store. Build your business or dream home and bring your horses or cattle. No Flood Plain. No Ag. No Rollback for Commercial use.

Acres: 31

List Price: \$565,000

City: Hempstead

County: Waller

State: Texas

Zip: 77445

Timothy Phelan

tphelan@WallerCountyLand.com 281-723-9656