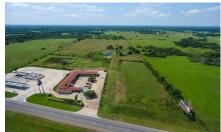

## Description:

This property has great commercial potential with 82 ft road frontage on US 290. City water & gas available! Property includes 3 ponds, water well & septic. Located next to Motel, Gas Station & Convenience Store. Build your business or dream home and bring your horses or cattle. No Flood Plain. No Ag. No Rollback for Commercial use.