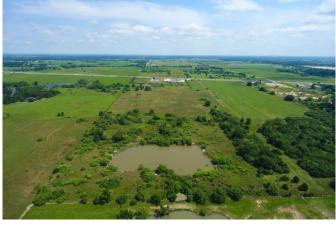

## Description:

This property has great commercial potential with 82 ft road frontage on US 290. City water & gas available! Property includes 3 ponds, water well & septic. Located next to Motel, Gas Station & Convenience Store. Build your business or dream home and bring your horses or cattle. No Flood Plain. No Ag. No Rollback for Commercial use.

Acres: 31

List Price: \$565,000

City: Hempstead

County: Waller

State: Texas

Zip: 77445

Timothy Phelan

tphelan@WallerCountyLand.com 281-723-9656