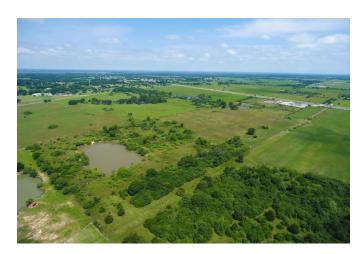

## Description:

This property has great commercial potential with 82 ft road frontage on US 290. City water & gas available! Property includes 3 ponds, water well & septic. Located next to Motel, Gas Station & Convenience Store. Build your business or dream home and bring your horses or cattle. No Flood Plain. No Ag. No Rollback for Commercial use.

Acres: 31

List Price: \$565,000

City: Hempstead

County: Waller

State: Texas

Zip: 77445

Timothy Phelan

tphelan@WallerCountyLand.com 281-723-9656