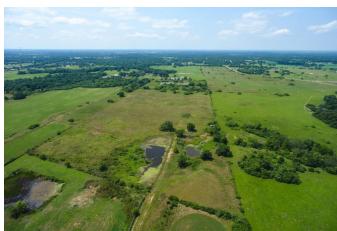

## Description:

This property has great commercial potential with 82 ft road frontage on US 290. City water & gas available! Property includes 3 ponds, water well & septic. Located next to Motel, Gas Station & Convenience Store. Build your business or dream home and bring your horses or cattle. No Flood Plain. No Ag. No Rollback for Commercial use.

Acres: 31

List Price: \$565,000

City: Hempstead

County: Waller

State: Texas

Zip: 77445

Timothy Phelan

tphelan@WallerCountyLand.com 281-723-9656