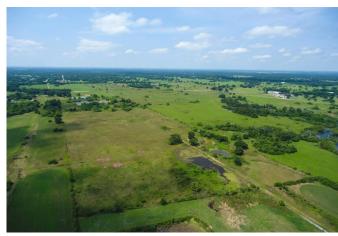

## Description:

This property has great commercial potential with 82 ft road frontage on US 290. City water & gas available! Property includes 3 ponds, water well & septic. Located next to Motel, Gas Station & Convenience Store. Build your business or dream home and bring your horses or cattle. No Flood Plain. No Ag. No Rollback for Commercial use.

Acres: 31

List Price: \$565,000

City: Hempstead

County: Waller

State: Texas

Zip: 77445

Timothy Phelan

tphelan@WallerCountyLand.com 281-723-9656