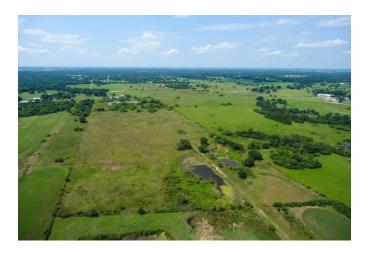

## Description:

This property has great commercial potential with 82 ft road frontage on US 290. City water & gas available! Property includes 3 ponds, water well & septic. Located next to Motel, Gas Station & Convenience Store. Build your business or dream home and bring your horses or cattle. No Flood Plain. No Ag. No Rollback for Commercial use.

Acres: 31

List Price: \$565,000

City: Hempstead

County: Waller

State: Texas

Zip: 77445

Timothy Phelan

tphelan@WallerCountyLand.com 281-723-9656