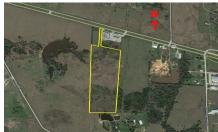

## Description:

This property has great commercial potential with 82 ft road frontage on US 290. City water & gas available! Property includes 3 ponds, water well & septic. Located next to Motel, Gas Station & Convenience Store. Build your business or dream home and bring your horses or cattle. No Flood Plain. No Ag. No Rollback for Commercial use.

Acres: 31

List Price: \$565,000

City: Hempstead

County: Waller

State: Texas

Zip: 77445

Timothy Phelan

tphelan@WallerCountyLand.com 281-723-9656