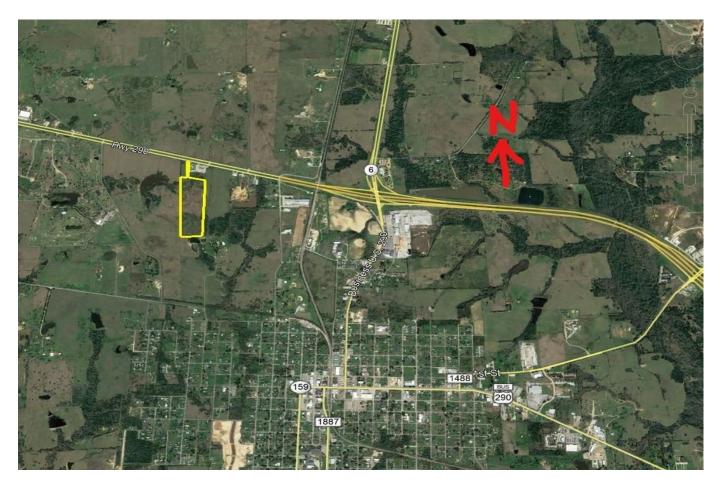

## VIEW ON MAP

## Description:

This property has great commercial potential with 82 ft road frontage on US 290. City water & gas available! Property includes 3 ponds, water well & septic. Located next to Motel, Gas Station & Convenience Store. Build your business or dream home and bring your horses or cattle. No Flood Plain. No Ag. No Rollback for Commercial use.

Acres: 31

List Price: \$565,000

City: Hempstead

County: Waller

State: Texas

Zip: 77445

Timothy Phelan

tphelan@WallerCountyLand.com 281-723-9656