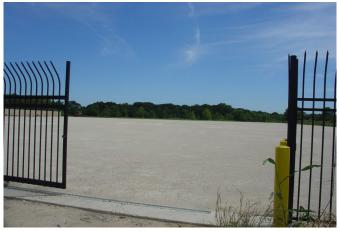

## Description:

EXCELLENT LOCATION!! 2.5 acres to 5 acres with 1,200 Sq Ft office with 291 ft of road frontage on US Hwy 290. Stabilized yard. 25 ft entrance with security gate & fence. Additional land available.