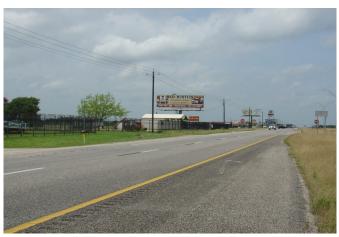

## Description:

EXCELLENT LOCATION!! 2.5 acres to 5 acres with 1,200 Sq Ft office with 291 ft of road frontage on US Hwy 290. Stabilized yard. 25 ft entrance with security gate & fence. Additional land available.

Lease Price: \$3,250

City: Hempstead

County: Waller

State: Texas

Zip: 77445

Timothy Phelan

tphelan@WallerCountyLand.com

281-723-9656