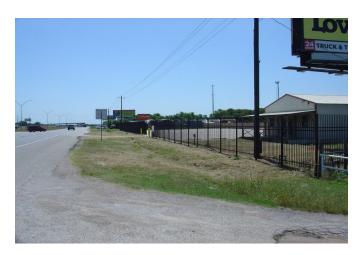

## Description:

EXCELLENT LOCATION!! 2.5 acres to 5 acres with 1,200 Sq Ft office with 291 ft of road frontage on US Hwy 290. Stabilized yard. 25 ft entrance with security gate & fence. Additional land available.

Lease Price: \$3,250

City: Hempstead

County: Waller

State: Texas

Zip: 77445

Timothy Phelan

tphelan@WallerCountyLand.com

281-723-9656