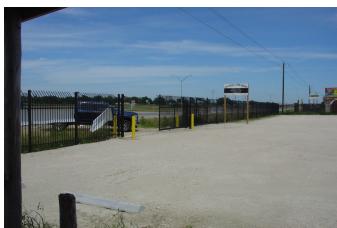

## Description:

EXCELLENT LOCATION!! 2.5 acres to 5 acres with 1,200 Sq Ft office with 291 ft of road frontage on US Hwy 290. Stabilized yard. 25 ft entrance with security gate & fence. Additional land available.