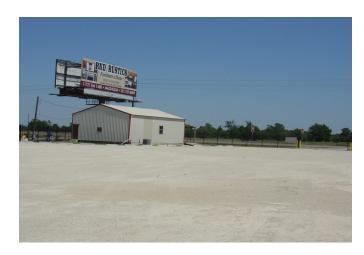

## Description:

EXCELLENT LOCATION!! 2.5 acres to 5 acres with 1,200 Sq Ft office with 291 ft of road frontage on US Hwy 290. Stabilized yard. 25 ft entrance with security gate & fence. Additional land available.