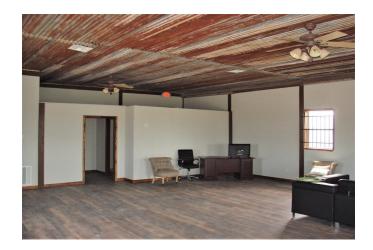

## Description:

EXCELLENT LOCATION!! 2.5 acres to 5 acres with 1,200 Sq Ft office with 291 ft of road frontage on US Hwy 290. Stabilized yard. 25 ft entrance with security gate & fence. Additional land available.