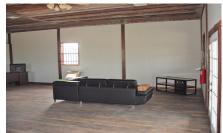

## Description:

EXCELLENT LOCATION!! 2.5 acres to 5 acres with 1,200 Sq Ft office with 291 ft of road frontage on US Hwy 290. Stabilized yard. 25 ft entrance with security gate & fence. Additional land available.