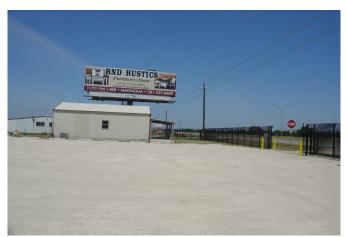

## Description:

EXCELLENT LOCATION!! 2.5 acres to 5 acres with 1,200 Sq Ft office with 291 ft of road frontage on US Hwy 290. Stabilized yard. 25 ft entrance with security gate & fence. Additional land available.