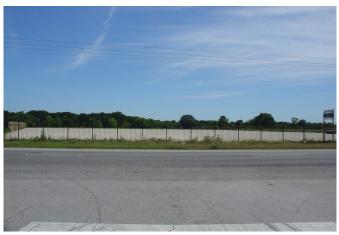

## Description:

EXCELLENT LOCATION!! 2.5 acres to 5 acres with 1,200 Sq Ft office with 291 ft of road frontage on US Hwy 290. Stabilized yard. 25 ft entrance with security gate & fence. Additional land available.