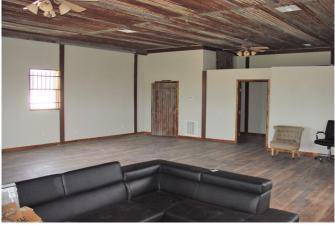

## Description:

EXCELLENT LOCATION!! 2.5 acres to 5 acres with 1,200 Sq Ft office with 291 ft of road frontage on US Hwy 290. Stabilized yard. 25 ft entrance with security gate & fence. Additional land available.