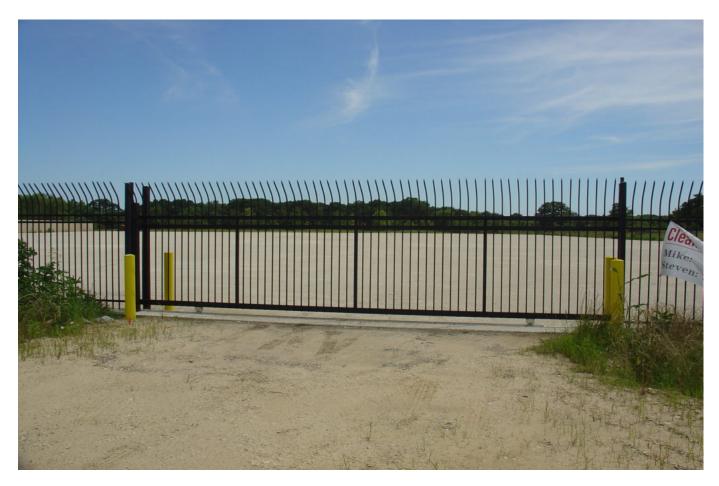

## Description:

EXCELLENT LOCATION!! 2.5 acres to 5 acres with 1,200 Sq Ft office with 291 ft of road frontage on US Hwy 290. Stabilized yard. 25 ft entrance with security gate & fence. Additional land available.