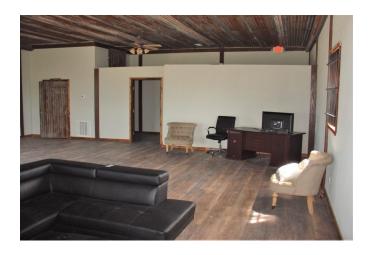

## Description:

EXCELLENT LOCATION!! 2.5 acres to 5 acres with 1,200 Sq Ft office with 291 ft of road frontage on US Hwy 290. Stabilized yard. 25 ft entrance with security gate & fence. Additional land available.