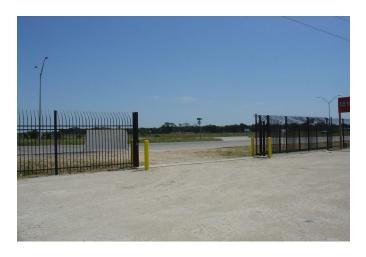

## Description:

EXCELLENT LOCATION!! 2.5 acres to 5 acres with 1,200 Sq Ft office with 291 ft of road frontage on US Hwy 290. Stabilized yard. 25 ft entrance with security gate & fence. Additional land available.