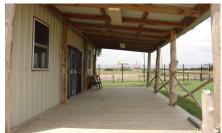

## Description:

EXCELLENT LOCATION!! 2.5 acres to 5 acres with 1,200 Sq Ft office with 291 ft of road frontage on US Hwy 290. Stabilized yard. 25 ft entrance with security gate & fence. Additional land available.