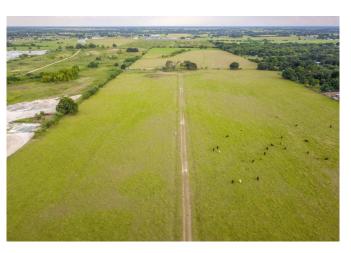

## Description:

WHAT A FIND! 53 cleared acres with utilities available and 838 feet of road frontage on Old Houston Hwy. Great commercial location. Light manufacturing or Industrial. Build your dream home! Bring your cattle/horses/FFA projects. Good sandy soil with good drainage. Fenced & crossed fenced. 28 acres sits in city limits of the City of Prairie View & 25 acres is outside city limits. Property includes a lift station on the West side midway down the fence line. This property has endless possibilities!

Acres: 53

List Price: \$1,139,500

City: Hempstead

County: Waller

State: Texas

Zip: 77445

**Tanya Coury** 

tntbme@gmail.com 281-831-6330