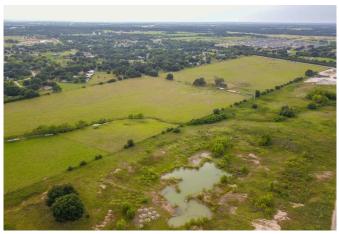

## Description:

WHAT A FIND! 53 cleared acres with utilities available and 838 feet of road frontage on Old Houston Hwy. Great commercial location. Light manufacturing or Industrial. Build your dream home! Bring your cattle/horses/FFA projects. Good sandy soil with good drainage. Fenced & crossed fenced. 28 acres sits in city limits of the City of Prairie View & 25 acres is outside city limits. Property includes a lift station on the West side midway down the fence line. This property has endless possibilities!

Acres: 53

List Price: \$1,139,500

City: Hempstead

County: Waller

State: Texas

Zip: 77445

**Tanya Coury** 

tntbme@gmail.com 281-831-6330