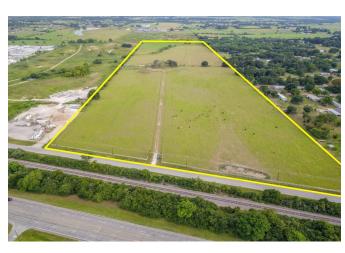

## Description:

WHAT A FIND! 53 cleared acres with utilities available and 838 feet of road frontage on Old Houston Hwy. Great commercial location. Light manufacturing or Industrial. Build your dream home! Bring your cattle/horses/FFA projects. Good sandy soil with good drainage. Fenced & crossed fenced. 28 acres sits in city limits of the City of Prairie View & 25 acres is outside city limits. Property includes a lift station on the West side midway down the fence line. This property has endless possibilities!

Acres: 53

List Price: \$1,139,500

City: Hempstead

County: Waller

State: Texas

Zip: 77445

**Tanya Coury** 

tntbme@gmail.com 281-831-6330