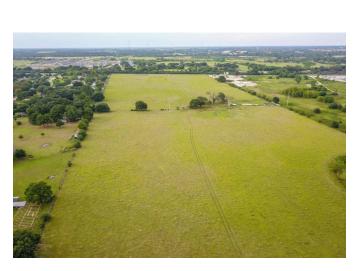

## Description:

WHAT A FIND! 53 cleared acres with utilities available and 838 feet of road frontage on Old Houston Hwy. Great commercial location. Light manufacturing or Industrial. Build your dream home! Bring your cattle/horses/FFA projects. Good sandy soil with good drainage. Fenced & crossed fenced. 28 acres sits in city limits of the City of Prairie View & 25 acres is outside city limits. Property includes a lift station on the West side midway down the fence line. This property has endless possibilities!

Acres: 53

List Price: \$1,139,500

City: Hempstead

County: Waller

State: Texas

Zip: 77445

**Tanya Coury** 

tntbme@gmail.com 281-831-6330