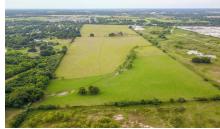

## Description:

WHAT A FIND! 53 cleared acres with utilities available and 838 feet of road frontage on Old Houston Hwy. Great commercial location. Light manufacturing or Industrial. Build your dream home! Bring your cattle/horses/FFA projects. Good sandy soil with good drainage. Fenced & crossed fenced. 28 acres sits in city limits of the City of Prairie View & 25 acres is outside city limits. Property includes a lift station on the West side midway down the fence line. This property has endless possibilities!