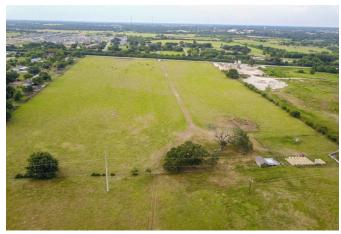

## Description:

WHAT A FIND! 53 cleared acres with utilities available and 838 feet of road frontage on Old Houston Hwy. Great commercial location. Light manufacturing or Industrial. Build your dream home! Bring your cattle/horses/FFA projects. Good sandy soil with good drainage. Fenced & crossed fenced. 28 acres sits in city limits of the City of Prairie View & 25 acres is outside city limits. Property includes a lift station on the West side midway down the fence line. This property has endless possibilities!

Acres: 53

List Price: \$1,139,500

City: Hempstead

County: Waller

State: Texas

Zip: 77445

**Tanya Coury** 

tntbme@gmail.com 281-831-6330