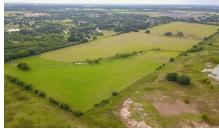

## Description:

WHAT A FIND! 53 cleared acres with utilities available and 838 feet of road frontage on Old Houston Hwy. Great commercial location. Light manufacturing or Industrial. Build your dream home! Bring your cattle/horses/FFA projects. Good sandy soil with good drainage. Fenced & crossed fenced. 28 acres sits in city limits of the City of Prairie View & 25 acres is outside city limits. Property includes a lift station on the West side midway down the fence line. This property has endless possibilities!