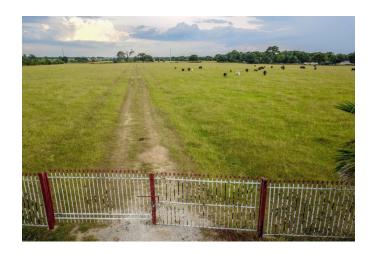

## Description:

WHAT A FIND! 53 cleared acres with utilities available and 838 feet of road frontage on Old Houston Hwy. Great commercial location. Light manufacturing or Industrial. Build your dream home! Bring your cattle/horses/FFA projects. Good sandy soil with good drainage. Fenced & crossed fenced. 28 acres sits in city limits of the City of Prairie View & 25 acres is outside city limits. Property includes a lift station on the West side midway down the fence line. This property has endless possibilities!

Acres: 53

List Price: \$1,139,500

City: Hempstead

County: Waller

State: Texas

Zip: 77445

**Tanya Coury** 

tntbme@gmail.com 281-831-6330