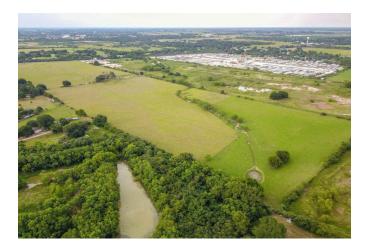

## Description:

WHAT A FIND! 53 cleared acres with utilities available and 838 feet of road frontage on Old Houston Hwy. Great commercial location. Light manufacturing or Industrial. Build your dream home! Bring your cattle/horses/FFA projects. Good sandy soil with good drainage. Fenced & crossed fenced. 28 acres sits in city limits of the City of Prairie View & 25 acres is outside city limits. Property includes a lift station on the West side midway down the fence line. This property has endless possibilities!

Acres: 53

List Price: \$1,139,500

City: Hempstead

County: Waller

State: Texas

Zip: 77445

**Tanya Coury** 

tntbme@gmail.com 281-831-6330