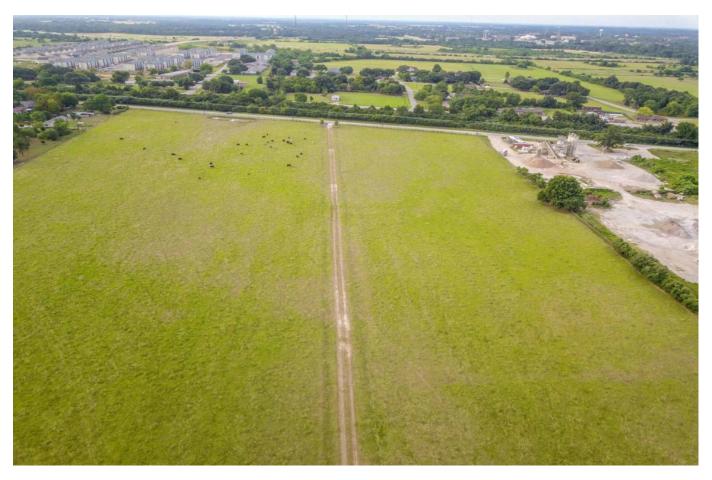

## Description:

WHAT A FIND! 53 cleared acres with utilities available and 838 feet of road frontage on Old Houston Hwy. Great commercial location. Light manufacturing or Industrial. Build your dream home! Bring your cattle/horses/FFA projects. Good sandy soil with good drainage. Fenced & crossed fenced. 28 acres sits in city limits of the City of Prairie View & 25 acres is outside city limits. Property includes a lift station on the West side midway down the fence line. This property has endless possibilities!

Acres: 53

List Price: \$1,139,500

City: Hempstead

County: Waller

State: Texas

Zip: 77445

**Tanya Coury** 

tntbme@gmail.com 281-831-6330