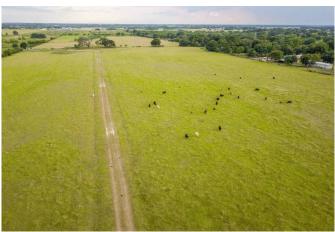

## Description:

WHAT A FIND! 53 cleared acres with utilities available and 838 feet of road frontage on Old Houston Hwy. Great commercial location. Light manufacturing or Industrial. Build your dream home! Bring your cattle/horses/FFA projects. Good sandy soil with good drainage. Fenced & crossed fenced. 28 acres sits in city limits of the City of Prairie View & 25 acres is outside city limits. Property includes a lift station on the West side midway down the fence line. This property has endless possibilities!

Acres: 53

List Price: \$1,139,500

City: Hempstead

County: Waller

State: Texas

Zip: 77445

**Tanya Coury** 

tntbme@gmail.com 281-831-6330