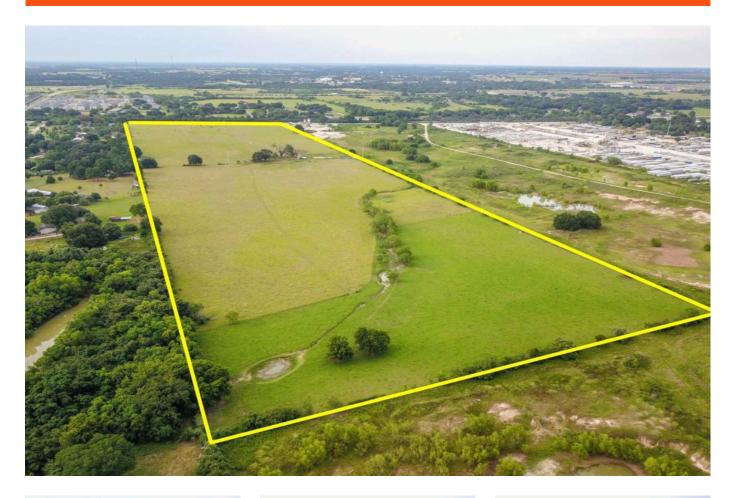

## 45245 Old Houston Hwy - List Price: \$1,139,500

Property Type: Acreage, Commercial

## Description:

WHAT A FIND! 53 cleared acres with utilities available and 838 feet of road frontage on Old Houston Hwy. Great commercial location. Light manufacturing or Industrial. Build your dream home! Bring your cattle/horses/FFA projects. Good sandy soil with good drainage. Fenced & crossed fenced. 28 acres sits in city limits of the City of Prairie View & 25 acres is outside city limits. Property includes a lift station on the West side midway down the fence line. This property has endless possibilities!

Acres: 53

List Price: \$1,139,500

City: Hempstead

County: Waller

State: Texas

Zip: 77445

**Tanya Coury** 

tntbme@gmail.com 281-831-6330