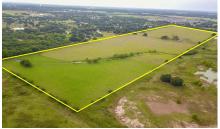

## Description:

WHAT A FIND! 53 cleared acres with utilities available and 838 feet of road frontage on Old Houston Hwy. Great commercial location. Light manufacturing or Industrial. Build your dream home! Bring your cattle/horses/FFA projects. Good sandy soil with good drainage. Fenced & crossed fenced. 28 acres sits in city limits of the City of Prairie View & 25 acres is outside city limits. Property includes a lift station on the West side midway down the fence line. This property has endless possibilities!