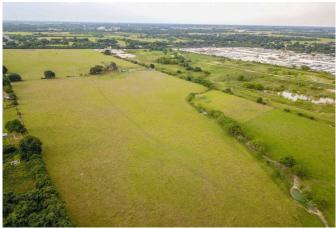

## Description:

WHAT A FIND! 53 cleared acres with utilities available and 838 feet of road frontage on Old Houston Hwy. Great commercial location. Light manufacturing or Industrial. Build your dream home! Bring your cattle/horses/FFA projects. Good sandy soil with good drainage. Fenced & crossed fenced. 28 acres sits in city limits of the City of Prairie View & 25 acres is outside city limits. Property includes a lift station on the West side midway down the fence line. This property has endless possibilities!

Acres: 53

List Price: \$1,139,500

City: Hempstead

County: Waller

State: Texas

Zip: 77445

**Tanya Coury** 

tntbme@gmail.com 281-831-6330