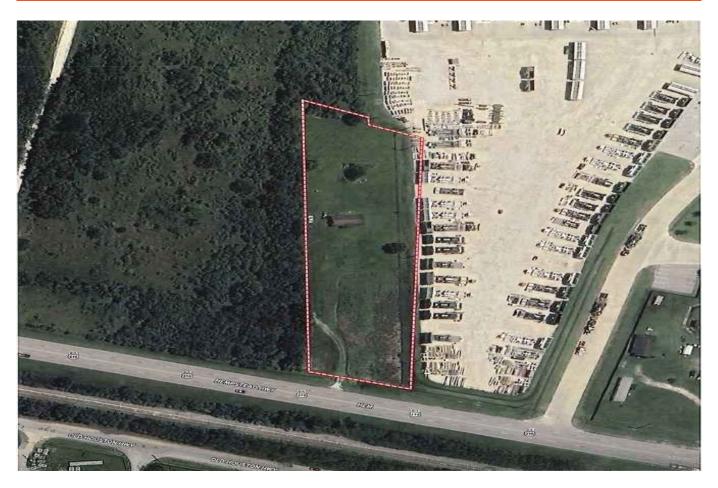

## Description:

RARE opportunity! This 2.0905-acre parcel of land offers a chance to own unrestricted land with immense commercialpotential. Situated in an area unaffected by floodplain, this property provides a secure investment opportunity. Propertyincludes 2-bedroom, 1-bath home that offers flexibility for residential use, rental income, or on-site management. Strategicallypositioned with 152 feet of road frontage, this property offers high visibility and accessibility, ideal for various commercialendeavors. Schedule a viewing and unlock the potential of this exceptional property!

List Price: \$400,000

City: Hempstead

County: Waller

State: Texas

Zip: 77445

Joel Lopez

realestatexprt@gmail.com

281-381-0707