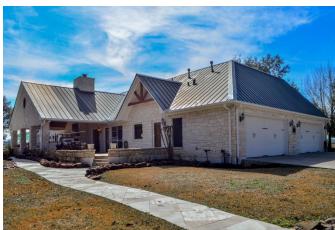

## Description:

A stylish & comfortable Texas-style stone home with 3 bedrooms, 4 full baths, 4 car garage, a pool & panoramic views serves as the centerpiece of this 72.5 acre ranch. Custom built home is ideally suited for family gatherings or entertaining with its relaxed, tree lined grounds, great views & scenic setting. The property also boasts a number of other significant improvements which include a Guest home, Stable, Equipment barn, Car barn/Man cave, 2 ponds, generator runs both homes and improved pastures. The main home features Island kitchen, formal dining room, 2 fireplaces & media room. Kitchen has top of the line appliances, trash compactor, separate ice maker & Granite counter tops. Guest home is a cozy 2 bed, 2 full bath home with wood floors, front & back porches. Nice 3-2 double-wide with its own well & septic included. All this just an hour from Houston! Live in the Country & work in the City.