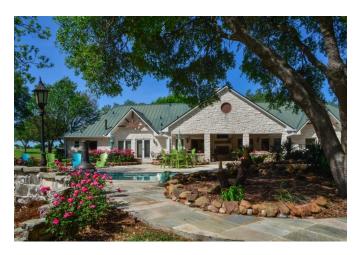

## Description:

A stylish & comfortable Texas-style stone home with 3 bedrooms, 4 full baths, 4 car garage, a pool & panoramic views serves as the centerpiece of this 72.5 acre ranch. Custom built home is ideally suited for family gatherings or entertaining with its relaxed, tree lined grounds, great views & scenic setting. The property also boasts a number of other significant improvements which include a Guest home, Stable, Equipment barn, Car barn/Man cave, 2 ponds, generator runs both homes and improved pastures. The main home features Island kitchen, formal dining room, 2 fireplaces & media room. Kitchen has top of the line appliances, trash compactor, separate ice maker & Granite counter tops. Guest home is a cozy 2 bed, 2 full bath home with wood floors, front & back porches. Nice 3-2 double-wide with its own well & septic included. All this just an hour from Houston! Live in the Country & work in the City.