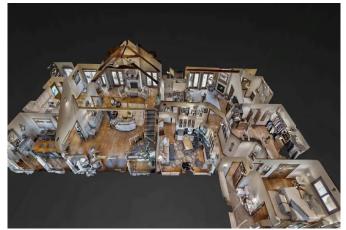

## Description:

A stylish & comfortable Texas-style stone home with 3 bedrooms, 4 full baths, 4 car garage, a pool & panoramic views serves as the centerpiece of this 72.5 acre ranch. Custom built home is ideally suited for family gatherings or entertaining with its relaxed, tree lined grounds, great views & scenic setting. The property also boasts a number of other significant improvements which include a Guest home, Stable, Equipment barn, Car barn/Man cave, 2 ponds, generator runs both homes and improved pastures. The main home features Island kitchen, formal dining room, 2 fireplaces & media room. Kitchen has top of the line appliances, trash compactor, separate ice maker & Granite counter tops. Guest home is a cozy 2 bed, 2 full bath home with wood floors, front & back porches. Nice 3-2 double-wide with its own well & septic included. All this just an hour from Houston! Live in the Country & work in the City.