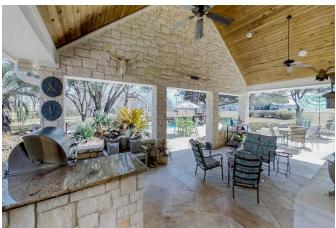

## Description:

A stylish & comfortable Texas-style stone home with 3 bedrooms, 4 full baths, 4 car garage, a pool & panoramic views serves as the centerpiece of this 72.5 acre ranch. Custom built home is ideally suited for family gatherings or entertaining with its relaxed, tree lined grounds, great views & scenic setting. The property also boasts a number of other significant improvements which include a Guest home, Stable, Equipment barn, Car barn/Man cave, 2 ponds, generator runs both homes and improved pastures. The main home features Island kitchen, formal dining room, 2 fireplaces & media room. Kitchen has top of the line appliances, trash compactor, separate ice maker & Granite counter tops. Guest home is a cozy 2 bed, 2 full bath home with wood floors, front & back porches. Nice 3-2 double-wide with its own well & septic included. All this just an hour from Houston! Live in the Country & work in the City.