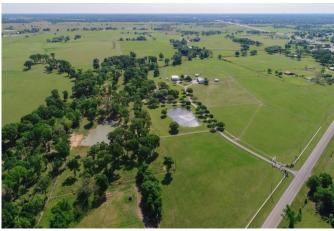

## Description:

A stylish & comfortable Texas-style stone home with 3 bedrooms, 4 full baths, 4 car garage, a pool & panoramic views serves as the centerpiece of this 72.5 acre ranch. Custom built home is ideally suited for family gatherings or entertaining with its relaxed, tree lined grounds, great views & scenic setting. The property also boasts a number of other significant improvements which include a Guest home, Stable, Equipment barn, Car barn/Man cave, 2 ponds, generator runs both homes and improved pastures. The main home features Island kitchen, formal dining room, 2 fireplaces & media room. Kitchen has top of the line appliances, trash compactor, separate ice maker & Granite counter tops. Guest home is a cozy 2 bed, 2 full bath home with wood floors, front & back porches. Nice 3-2 double-wide with its own well & septic included. All this just an hour from Houston! Live in the Country & work in the City.