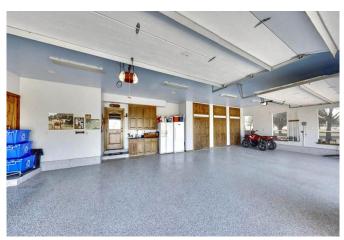

## Description:

A stylish & comfortable Texas-style stone home with 3 bedrooms, 4 full baths, 4 car garage, a pool & panoramic views serves as the centerpiece of this 72.5 acre ranch. Custom built home is ideally suited for family gatherings or entertaining with its relaxed, tree lined grounds, great views & scenic setting. The property also boasts a number of other significant improvements which include a Guest home, Stable, Equipment barn, Car barn/Man cave, 2 ponds, generator runs both homes and improved pastures. The main home features Island kitchen, formal dining room, 2 fireplaces & media room. Kitchen has top of the line appliances, trash compactor, separate ice maker & Granite counter tops. Guest home is a cozy 2 bed, 2 full bath home with wood floors, front & back porches. Nice 3-2 double-wide with its own well & septic included. All this just an hour from Houston! Live in the Country & work in the City.