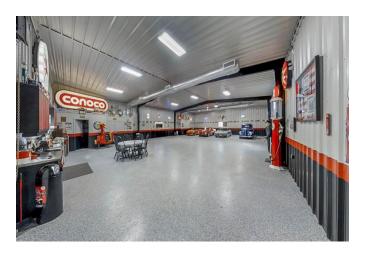

## Description:

A stylish & comfortable Texas-style stone home with 3 bedrooms, 4 full baths, 4 car garage, a pool & panoramic views serves as the centerpiece of this 72.5 acre ranch. Custom built home is ideally suited for family gatherings or entertaining with its relaxed, tree lined grounds, great views & scenic setting. The property also boasts a number of other significant improvements which include a Guest home, Stable, Equipment barn, Car barn/Man cave, 2 ponds, generator runs both homes and improved pastures. The main home features Island kitchen, formal dining room, 2 fireplaces & media room. Kitchen has top of the line appliances, trash compactor, separate ice maker & Granite counter tops. Guest home is a cozy 2 bed, 2 full bath home with wood floors, front & back porches. Nice 3-2 double-wide with its own well & septic included. All this just an hour from Houston! Live in the Country & work in the City.