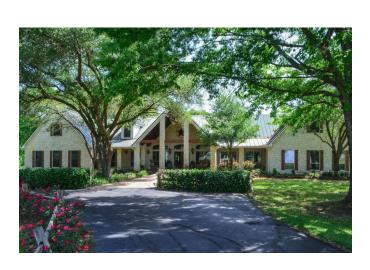

## Description:

A stylish & comfortable Texas-style stone home with 3 bedrooms, 4 full baths, 4 car garage, a pool & panoramic views serves as the centerpiece of this 72.5 acre ranch. Custom built home is ideally suited for family gatherings or entertaining with its relaxed, tree lined grounds, great views & scenic setting. The property also boasts a number of other significant improvements which include a Guest home, Stable, Equipment barn, Car barn/Man cave, 2 ponds, generator runs both homes and improved pastures. The main home features Island kitchen, formal dining room, 2 fireplaces & media room. Kitchen has top of the line appliances, trash compactor, separate ice maker & Granite counter tops. Guest home is a cozy 2 bed, 2 full bath home with wood floors, front & back porches. Nice 3-2 double-wide with its own well & septic included. All this just an hour from Houston! Live in the Country & work in the City.