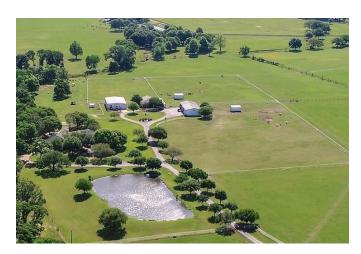

## Description:

A stylish & comfortable Texas-style stone home with 3 bedrooms, 4 full baths, 4 car garage, a pool & panoramic views serves as the centerpiece of this 72.5 acre ranch. Custom built home is ideally suited for family gatherings or entertaining with its relaxed, tree lined grounds, great views & scenic setting. The property also boasts a number of other significant improvements which include a Guest home, Stable, Equipment barn, Car barn/Man cave, 2 ponds, generator runs both homes and improved pastures. The main home features Island kitchen, formal dining room, 2 fireplaces & media room. Kitchen has top of the line appliances, trash compactor, separate ice maker & Granite counter tops. Guest home is a cozy 2 bed, 2 full bath home with wood floors, front & back porches. Nice 3-2 double-wide with its own well & septic included. All this just an hour from Houston! Live in the Country & work in the City.