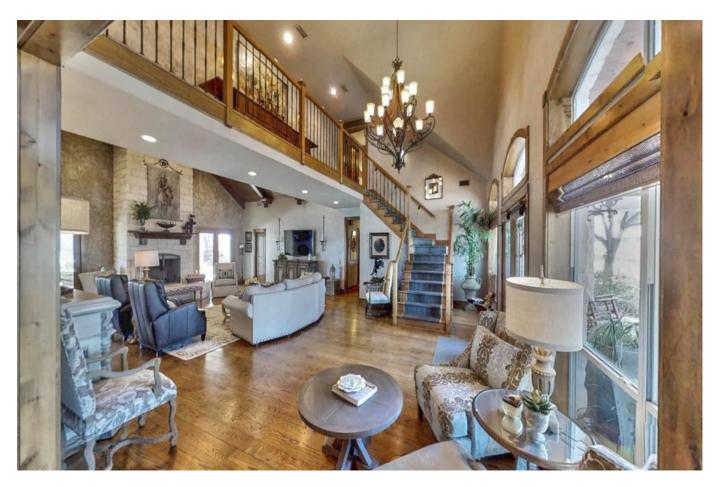

## Description:

A stylish & comfortable Texas-style stone home with 3 bedrooms, 4 full baths, 4 car garage, a pool & panoramic views serves as the centerpiece of this 72.5 acre ranch. Custom built home is ideally suited for family gatherings or entertaining with its relaxed, tree lined grounds, great views & scenic setting. The property also boasts a number of other significant improvements which include a Guest home, Stable, Equipment barn, Car barn/Man cave, 2 ponds, generator runs both homes and improved pastures. The main home features Island kitchen, formal dining room, 2 fireplaces & media room. Kitchen has top of the line appliances, trash compactor, separate ice maker & Granite counter tops. Guest home is a cozy 2 bed, 2 full bath home with wood floors, front & back porches. Nice 3-2 double-wide with its own well & septic included. All this just an hour from Houston! Live in the Country & work in the City.