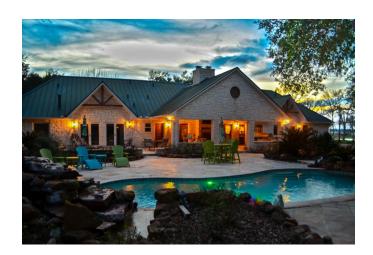

## Description:

A stylish & comfortable Texas-style stone home with 3 bedrooms, 4 full baths, 4 car garage, a pool & panoramic views serves as the centerpiece of this 72.5 acre ranch. Custom built home is ideally suited for family gatherings or entertaining with its relaxed, tree lined grounds, great views & scenic setting. The property also boasts a number of other significant improvements which include a Guest home, Stable, Equipment barn, Car barn/Man cave, 2 ponds, generator runs both homes and improved pastures. The main home features Island kitchen, formal dining room, 2 fireplaces & media room. Kitchen has top of the line appliances, trash compactor, separate ice maker & Granite counter tops. Guest home is a cozy 2 bed, 2 full bath home with wood floors, front & back porches. Nice 3-2 double-wide with its own well & septic included. All this just an hour from Houston! Live in the Country & work in the City.