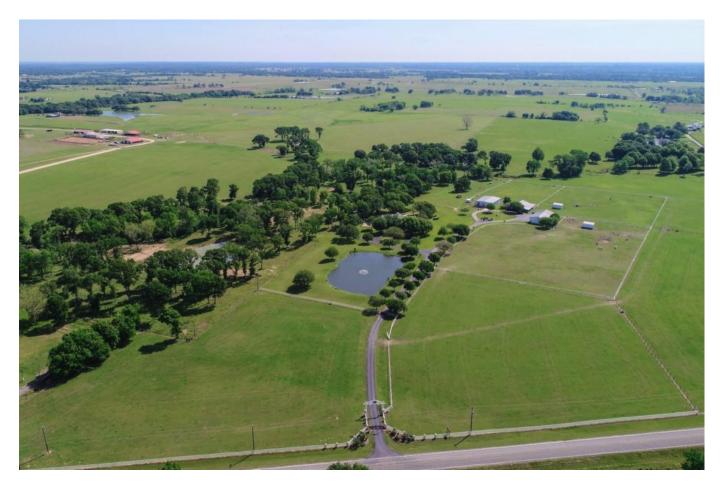

## Description:

A stylish & comfortable Texas-style stone home with 3 bedrooms, 4 full baths, 4 car garage, a pool & panoramic views serves as the centerpiece of this 72.5 acre ranch. Custom built home is ideally suited for family gatherings or entertaining with its relaxed, tree lined grounds, great views & scenic setting. The property also boasts a number of other significant improvements which include a Guest home, Stable, Equipment barn, Car barn/Man cave, 2 ponds, generator runs both homes and improved pastures. The main home features Island kitchen, formal dining room, 2 fireplaces & media room. Kitchen has top of the line appliances, trash compactor, separate ice maker & Granite counter tops. Guest home is a cozy 2 bed, 2 full bath home with wood floors, front & back porches. Nice 3-2 double-wide with its own well & septic included. All this just an hour from Houston! Live in the Country & work in the City.