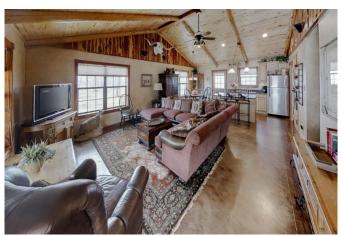

## Description:

A stylish & comfortable Texas-style stone home with 3 bedrooms, 4 full baths, 4 car garage, a pool & panoramic views serves as the centerpiece of this 72.5 acre ranch. Custom built home is ideally suited for family gatherings or entertaining with its relaxed, tree lined grounds, great views & scenic setting. The property also boasts a number of other significant improvements which include a Guest home, Stable, Equipment barn, Car barn/Man cave, 2 ponds, generator runs both homes and improved pastures. The main home features Island kitchen, formal dining room, 2 fireplaces & media room. Kitchen has top of the line appliances, trash compactor, separate ice maker & Granite counter tops. Guest home is a cozy 2 bed, 2 full bath home with wood floors, front & back porches. Nice 3-2 double-wide with its own well & septic included. All this just an hour from Houston! Live in the Country & work in the City.