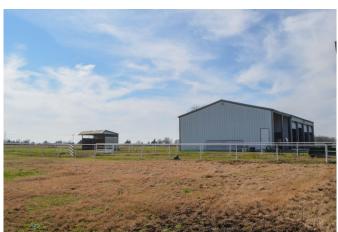

## Description:

A stylish & comfortable Texas-style stone home with 3 bedrooms, 4 full baths, 4 car garage, a pool & panoramic views serves as the centerpiece of this 72.5 acre ranch. Custom built home is ideally suited for family gatherings or entertaining with its relaxed, tree lined grounds, great views & scenic setting. The property also boasts a number of other significant improvements which include a Guest home, Stable, Equipment barn, Car barn/Man cave, 2 ponds, generator runs both homes and improved pastures. The main home features Island kitchen, formal dining room, 2 fireplaces & media room. Kitchen has top of the line appliances, trash compactor, separate ice maker & Granite counter tops. Guest home is a cozy 2 bed, 2 full bath home with wood floors, front & back porches. Nice 3-2 double-wide with its own well & septic included. All this just an hour from Houston! Live in the Country & work in the City.