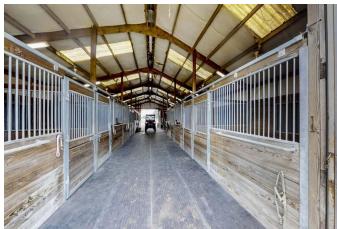

## Description:

A stylish & comfortable Texas-style stone home with 3 bedrooms, 4 full baths, 4 car garage, a pool & panoramic views serves as the centerpiece of this 72.5 acre ranch. Custom built home is ideally suited for family gatherings or entertaining with its relaxed, tree lined grounds, great views & scenic setting. The property also boasts a number of other significant improvements which include a Guest home, Stable, Equipment barn, Car barn/Man cave, 2 ponds, generator runs both homes and improved pastures. The main home features Island kitchen, formal dining room, 2 fireplaces & media room. Kitchen has top of the line appliances, trash compactor, separate ice maker & Granite counter tops. Guest home is a cozy 2 bed, 2 full bath home with wood floors, front & back porches. Nice 3-2 double-wide with its own well & septic included. All this just an hour from Houston! Live in the Country & work in the City.