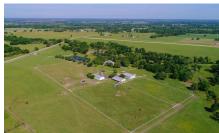

## Description:

A stylish & comfortable Texas-style stone home with 3 bedrooms, 4 full baths, 4 car garage, a pool & panoramic views serves as the centerpiece of this 72.5 acre ranch. Custom built home is ideally suited for family gatherings or entertaining with its relaxed, tree lined grounds, great views & scenic setting. The property also boasts a number of other significant improvements which include a Guest home, Stable, Equipment barn, Car barn/Man cave, 2 ponds, generator runs both homes and improved pastures. The main home features Island kitchen, formal dining room, 2 fireplaces & media room. Kitchen has top of the line appliances, trash compactor, separate ice maker & Granite counter tops. Guest home is a cozy 2 bed, 2 full bath home with wood floors, front & back porches. Nice 3-2 double-wide with its own well & septic included. All this just an hour from Houston! Live in the Country & work in the City.