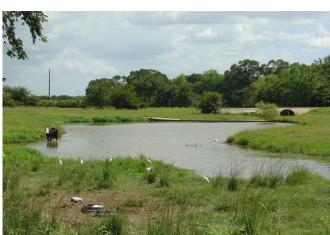

## Description:

This amazing country property is 34.185 acres of UNRESTRICTED land surround by large upscale properties! Build your dream home overlooking the pond on this quiet country road property. Approximately 30' of elevation change provides scenic views. Bring the horses & cattle and let them graze on this wide open land. Property has pond with concrete spillway and wet weather creek. Good perimeter fencing. Good grass, Coastal Bermuda. Working pens with squeeze chute and metal tub. Property is currently leased for grazing. Possession 30 days after closing. Easy access to Hwy 6 & Hwy 290. Adjoining 31 acre horse farm also for sale MLS#86741274