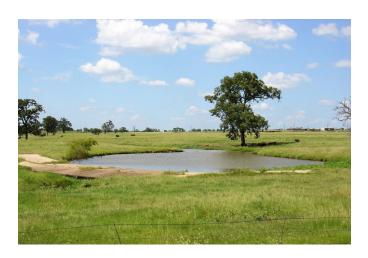

## Description:

This amazing country property is 34.185 acres of UNRESTRICTED land surround by large upscale properties! Build your dream home overlooking the pond on this quiet country road property. Approximately 30' of elevation change provides scenic views. Bring the horses & cattle and let them graze on this wide open land. Property has pond with concrete spillway and wet weather creek. Good perimeter fencing. Good grass, Coastal Bermuda. Working pens with squeeze chute and metal tub. Property is currently leased for grazing. Possession 30 days after closing. Easy access to Hwy 6 & Hwy 290. Adjoining 31 acre horse farm also for sale MLS#86741274