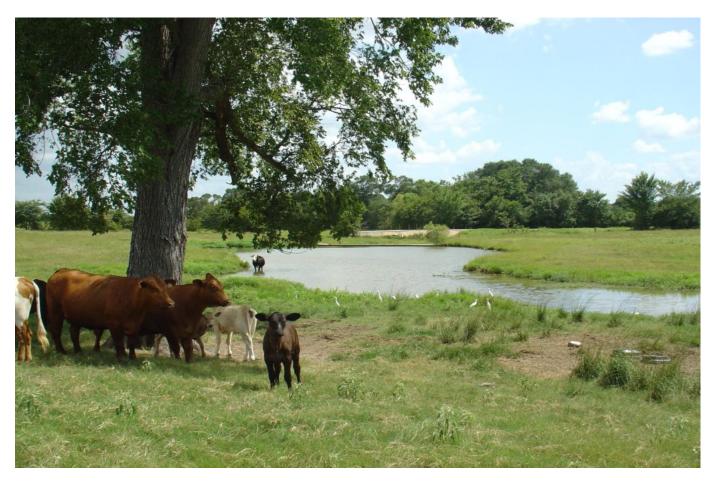

## Description:

This amazing country property is 34.185 acres of UNRESTRICTED land surround by large upscale properties! Build your dream home overlooking the pond on this quiet country road property. Approximately 30' of elevation change provides scenic views. Bring the horses & cattle and let them graze on this wide open land. Property has pond with concrete spillway and wet weather creek. Good perimeter fencing. Good grass, Coastal Bermuda. Working pens with squeeze chute and metal tub. Property is currently leased for grazing. Possession 30 days after closing. Easy access to Hwy 6 & Hwy 290. Adjoining 31 acre horse farm also for sale MLS#86741274