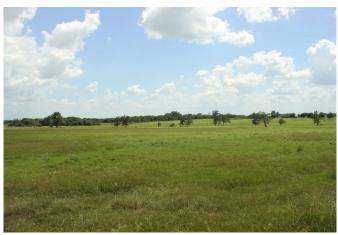

## Description:

This amazing country property is 34.185 acres of UNRESTRICTED land surround by large upscale properties! Build your dream home overlooking the pond on this quiet country road property. Approximately 30' of elevation change provides scenic views. Bring the horses & cattle and let them graze on this wide open land. Property has pond with concrete spillway and wet weather creek. Good perimeter fencing. Good grass, Coastal Bermuda. Working pens with squeeze chute and metal tub. Property is currently leased for grazing. Possession 30 days after closing. Easy access to Hwy 6 & Hwy 290. Adjoining 31 acre horse farm also for sale MLS#86741274