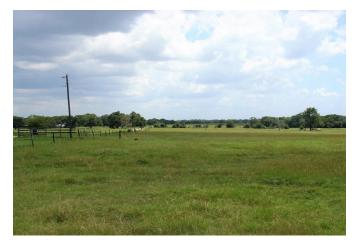

## Description:

This amazing country property is 34.185 acres of UNRESTRICTED land surround by large upscale properties! Build your dream home overlooking the pond on this quiet country road property. Approximately 30' of elevation change provides scenic views. Bring the horses & cattle and let them graze on this wide open land. Property has pond with concrete spillway and wet weather creek. Good perimeter fencing. Good grass, Coastal Bermuda. Working pens with squeeze chute and metal tub. Property is currently leased for grazing. Possession 30 days after closing. Easy access to Hwy 6 & Hwy 290. Adjoining 31 acre horse farm also for sale MLS#86741274