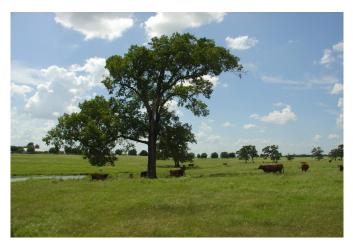

## Description:

This amazing country property is 34.185 acres of UNRESTRICTED land surround by large upscale properties! Build your dream home overlooking the pond on this quiet country road property. Approximately 30' of elevation change provides scenic views. Bring the horses & cattle and let them graze on this wide open land. Property has pond with concrete spillway and wet weather creek. Good perimeter fencing. Good grass, Coastal Bermuda. Working pens with squeeze chute and metal tub. Property is currently leased for grazing. Possession 30 days after closing. Easy access to Hwy 6 & Hwy 290. Adjoining 31 acre horse farm also for sale MLS#86741274