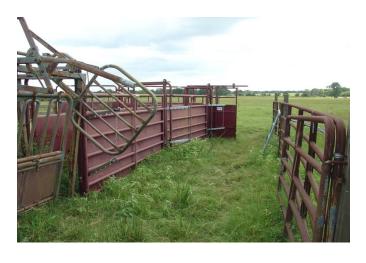

## Description:

This amazing country property is 34.185 acres of UNRESTRICTED land surround by large upscale properties! Build your dream home overlooking the pond on this quiet country road property. Approximately 30' of elevation change provides scenic views. Bring the horses & cattle and let them graze on this wide open land. Property has pond with concrete spillway and wet weather creek. Good perimeter fencing. Good grass, Coastal Bermuda. Working pens with squeeze chute and metal tub. Property is currently leased for grazing. Possession 30 days after closing. Easy access to Hwy 6 & Hwy 290. Adjoining 31 acre horse farm also for sale MLS#86741274