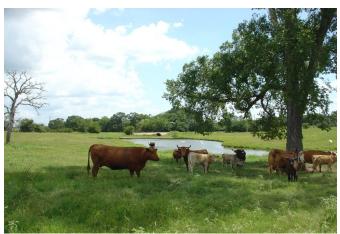

## Description:

This amazing country property is 34.185 acres of UNRESTRICTED land surround by large upscale properties! Build your dream home overlooking the pond on this quiet country road property. Approximately 30' of elevation change provides scenic views. Bring the horses & cattle and let them graze on this wide open land. Property has pond with concrete spillway and wet weather creek. Good perimeter fencing. Good grass, Coastal Bermuda. Working pens with squeeze chute and metal tub. Property is currently leased for grazing. Possession 30 days after closing. Easy access to Hwy 6 & Hwy 290. Adjoining 31 acre horse farm also for sale MLS#86741274