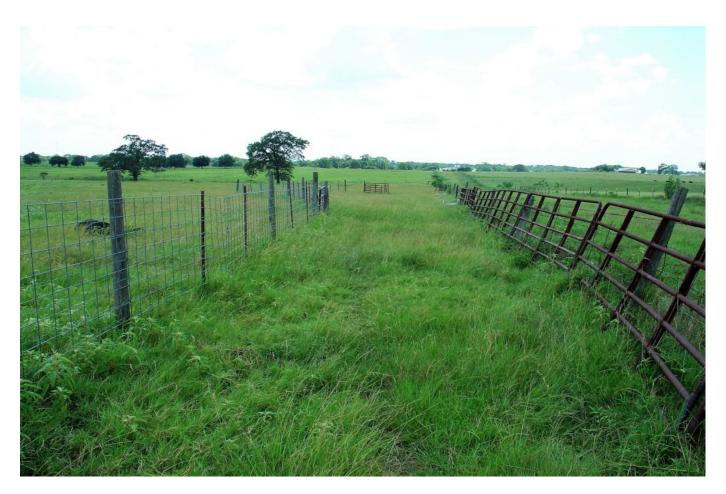

## Description:

This amazing country property is 34.185 acres of UNRESTRICTED land surround by large upscale properties! Build your dream home overlooking the pond on this quiet country road property. Approximately 30' of elevation change provides scenic views. Bring the horses & cattle and let them graze on this wide open land. Property has pond with concrete spillway and wet weather creek. Good perimeter fencing. Good grass, Coastal Bermuda. Working pens with squeeze chute and metal tub. Property is currently leased for grazing. Possession 30 days after closing. Easy access to Hwy 6 & Hwy 290. Adjoining 31 acre horse farm also for sale MLS#86741274