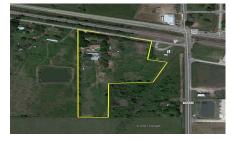

## VIEW ON MAP

## Description:

Great location almost on the corner of FM 362 and Old Hempstead Highway! The area is quickly becoming a sought after commercial area with several large commercial companies close! Easy access to FM 362 and then US 290. There are several buildings on the land that could be used or removed for new construction.