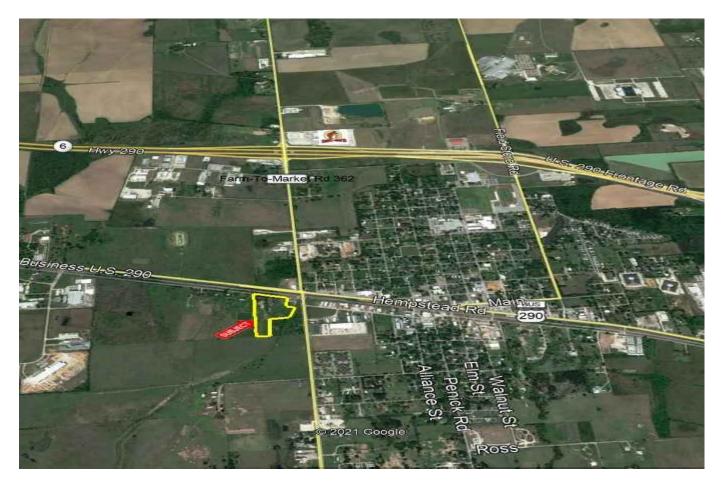

## VIEW ON MAP

## Description:

Great location almost on the corner of FM 362 and Old Hempstead Highway! The area is quickly becoming a sought after commercial area with several large commercial companies close! Easy access to FM 362 and then US 290. There are several buildings on the land that could be used or removed for new construction.