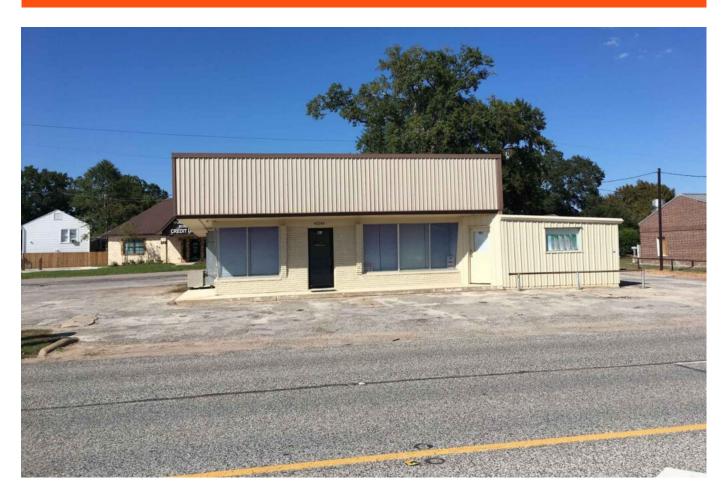

## 40344 Hwy 290 Bus - List Price: \$399,000

Property Type: Commercial

## Description:

Prime Location – 1,845 SF Office Building with High Traffic Exposure

This highly visible office building offers 1,845 square feet of flexible space, divided into two suites: one with 1,000 SF and the other with 845 SF. Both suites are currently tenant-occupied, providing a steady stream of rental income with the potential for long-term value.

Located in the heart of the rapidly growing town of Waller, Texas, this property sits on the highly trafficked Business Highway 290, ensuring excellent exposure and easy access for businesses looking to capitalize on this high-demand location.

## Key Features:

- Total Space: 1,845 SF, split into two separate suites (1,000 SF and 845 SF)
- Tenant Occupied: Reliable income from established tenants
- Prime Location: Situated in the bustling commercial district of Waller with high vehicle traffic on Business Hwy 290
- Recent Upgrades: New HVAC system installed to ensure comfort and efficiency for tenants and businesses
- Rapidly Growing Area: Waller is a hotbed of development, making this an ideal investment for future growth
- Availability: Showings by appointment only, with Saturday viewings available to accommodate your schedule