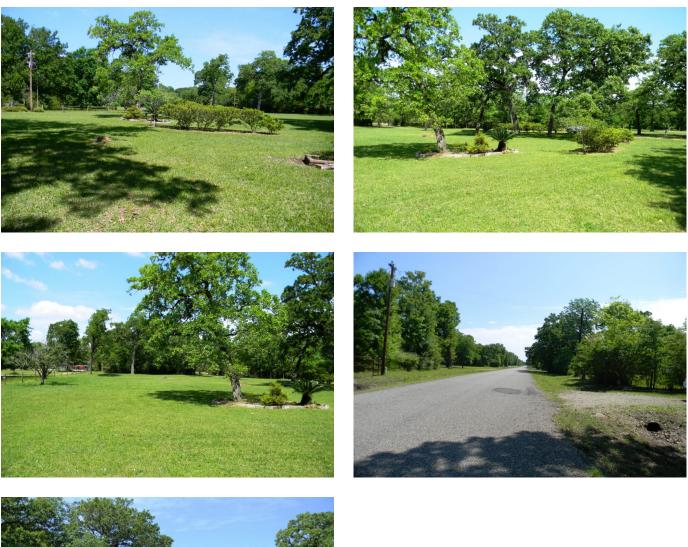

## Description:

This adorable country cottage is nestled on a scenic 1.67 acre lot on a quiet dead-end road south of Hempstead. Charming inside & out, this one bedroom one bath cottage makes a great weekend retreat. Come & sit on the front porch & listen to the breeze rustle through the trees. Nicely landscaped with beautiful trees, this property backs up to Ranches of Clear Creek. There is plenty of room to build your country home & make this cottage the perfect little guest home. The oversize 1 car garage has approx 384 sq. ft. and was built in 2004. It has a covered porch along the side to relax and enjoy the outdoors. Well located with easy access to I-10 & Hwy 290. Lightly restricted. No HOA or HOA fees. No flood plain. Come and experience the serenity of life in the country!