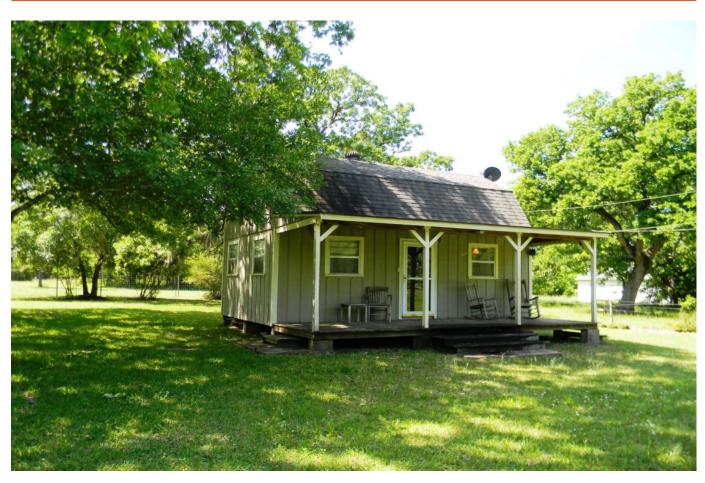

## Description:

This adorable country cottage is nestled on a scenic 1.67 acre lot on a quiet dead-end road south of Hempstead. Charming inside & out, this one bedroom one bath cottage makes a great weekend retreat. Come & sit on the front porch & listen to the breeze rustle through the trees. Nicely landscaped with beautiful trees, this property backs up to Ranches of Clear Creek. There is plenty of room to build your country home & make this cottage the perfect little guest home. The oversize 1 car garage has approx 384 sq. ft. and was built in 2004. It has a covered porch along the side to relax and enjoy the outdoors. Well located with easy access to I-10 & Hwy 290. Lightly restricted. No HOA or HOA fees. No flood plain. Come and experience the serenity of life in the country!