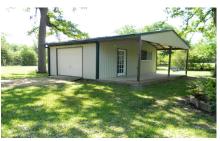

## Description:

This adorable country cottage is nestled on a scenic 1.67 acre lot on a quiet dead-end road south of Hempstead. Charming inside & out, this one bedroom one bath cottage makes a great weekend retreat. Come & sit on the front porch & listen to the breeze rustle through the trees. Nicely landscaped with beautiful trees, this property backs up to Ranches of Clear Creek. There is plenty of room to build your country home & make this cottage the perfect little guest home. The oversize 1 car garage has approx 384 sq. ft. and was built in 2004. It has a covered porch along the side to relax and enjoy the outdoors. Well located with easy access to I-10 & Hwy 290. Lightly restricted. No HOA or HOA fees. No flood plain. Come and experience the serenity of life in the country!