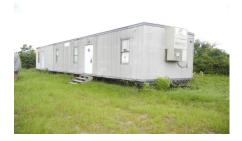

## Description:

12.82 acres of unrestricted land in the Monaville area. 400 square foot portable office with electricity and AC to convey with property AS IS. No well or septic. Scattered trees. Fenced with double farm gate at entrance. culvert in place. Quick access to FM 359 to go south to I-10 or north to 290. No flood plain.