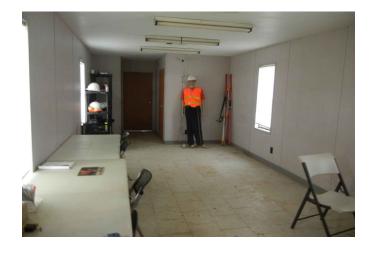

## Description:

12.82 acres of unrestricted land in the Monaville area. 400 square foot portable office with electricity and AC to convey with property AS IS. No well or septic. Scattered trees. Fenced with double farm gate at entrance. culvert in place. Quick access to FM 359 to go south to I-10 or north to 290. No flood plain.