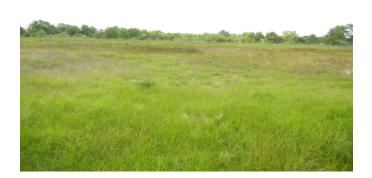

## Description:

12.82 acres of unrestricted land in the Monaville area. 400 square foot portable office with electricity and AC to convey with property AS IS. No well or septic. Scattered trees. Fenced with double farm gate at entrance. culvert in place. Quick access to FM 359 to go south to I-10 or north to 290. No flood plain.