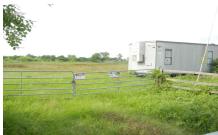

## Description:

12.82 acres of unrestricted land in the Monaville area. 400 square foot portable office with electricity and AC to convey with property AS IS. No well or septic. Scattered trees. Fenced with double farm gate at entrance. culvert in place. Quick access to FM 359 to go south to I-10 or north to 290. No flood plain.