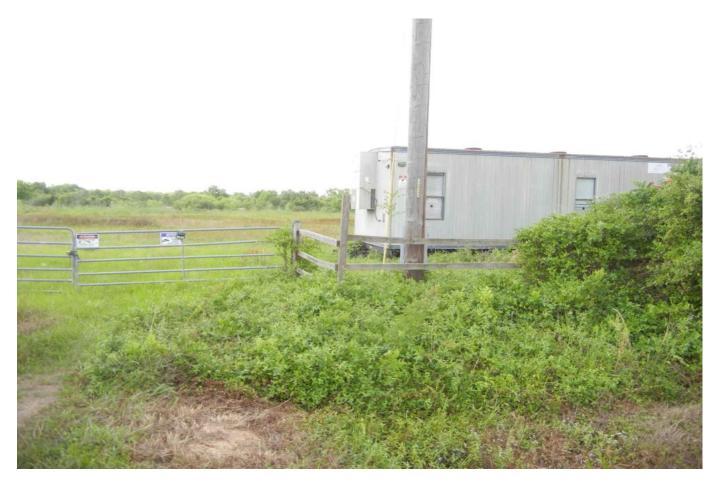

## Description:

12.82 acres of unrestricted land in the Monaville area. 400 square foot portable office with electricity and AC to convey with property AS IS. No well or septic. Scattered trees. Fenced with double farm gate at entrance. culvert in place. Quick access to FM 359 to go south to I-10 or north to 290. No flood plain.