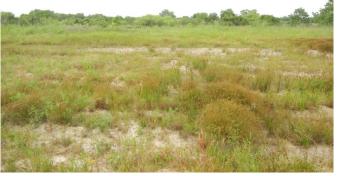

## Description:

12.82 acres of unrestricted land in the Monaville area. 400 square foot portable office with electricity and AC to convey with property AS IS. No well or septic. Scattered trees. Fenced with double farm gate at entrance. culvert in place. Quick access to FM 359 to go south to I-10 or north to 290. No flood plain.