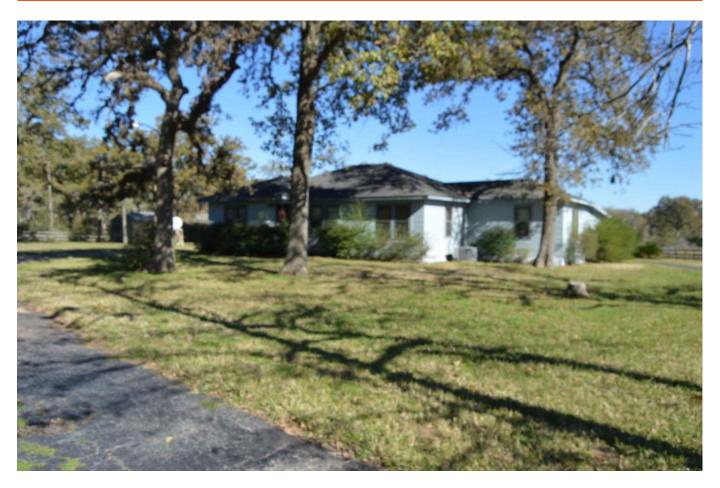

## Description:

Looking for that perfect unrestricted acreage with great road frontage this is it! This 10 acre property is in Waller School district and has easy access to Highway 290. The home definitely needs some TLC but that way you can make it your own! The property is already fenced off for animals and includes a 2 car detached garage and a large storage shed for farm equipment. The trees alone make this a very desirable place to call home!

Acres: 10

List Price: \$650,000

City: Hempstead

County: Waller

State: Texas

Zip: 77445