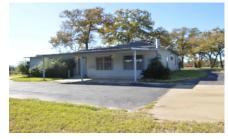

## Description:

Looking for that perfect unrestricted acreage with great road frontage this is it! This 10 acre property is in Waller School district and has easy access to Highway 290. The home definitely needs some TLC but that way you can make it your own! The property is already fenced off for animals and includes a 2 car detached garage and a large storage shed for farm equipment. The trees alone make this a very desirable place to call home!