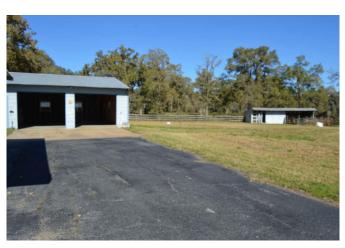

## Description:

Looking for that perfect unrestricted acreage with great road frontage this is it! This 10 acre property is in Waller School district and has easy access to Highway 290. The home definitely needs some TLC but that way you can make it your own! The property is already fenced off for animals and includes a 2 car detached garage and a large storage shed for farm equipment. The trees alone make this a very desirable place to call home!

Acres: 10

List Price: \$650,000

City: Hempstead

County: Waller

State: Texas

Zip: 77445