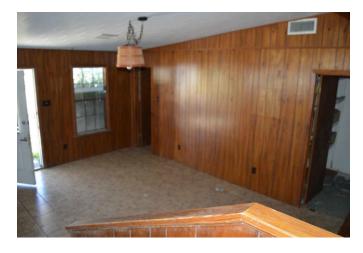

## Description:

Looking for that perfect unrestricted acreage with great road frontage this is it! This 10 acre property is in Waller School district and has easy access to Highway 290. The home definitely needs some TLC but that way you can make it your own! The property is already fenced off for animals and includes a 2 car detached garage and a large storage shed for farm equipment. The trees alone make this a very desirable place to call home!