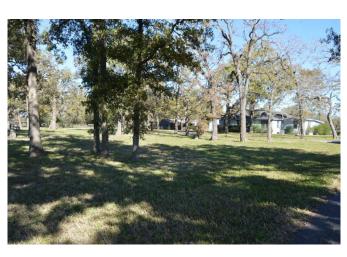

## Description:

Looking for that perfect unrestricted acreage with great road frontage this is it! This 10 acre property is in Waller School district and has easy access to Highway 290. The home definitely needs some TLC but that way you can make it your own! The property is already fenced off for animals and includes a 2 car detached garage and a large storage shed for farm equipment. The trees alone make this a very desirable place to call home!