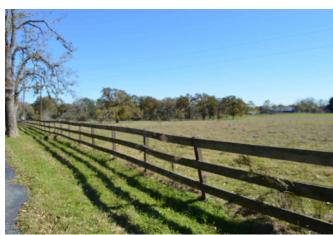

## Description:

Looking for that perfect unrestricted acreage with great road frontage this is it! This 10 acre property is in Waller School district and has easy access to Highway 290. The home definitely needs some TLC but that way you can make it your own! The property is already fenced off for animals and includes a 2 car detached garage and a large storage shed for farm equipment. The trees alone make this a very desirable place to call home!