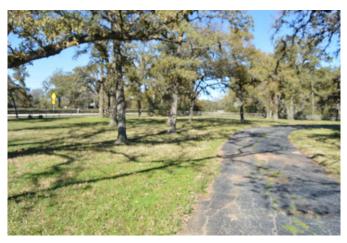

## Description:

Looking for that perfect unrestricted acreage with great road frontage this is it! This 10 acre property is in Waller School district and has easy access to Highway 290. The home definitely needs some TLC but that way you can make it your own! The property is already fenced off for animals and includes a 2 car detached garage and a large storage shed for farm equipment. The trees alone make this a very desirable place to call home!