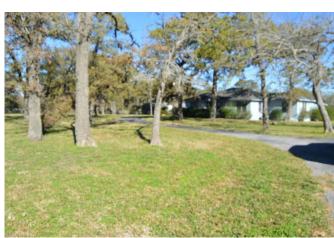

## Description:

Looking for that perfect unrestricted acreage with great road frontage this is it! This 10 acre property is in Waller School district and has easy access to Highway 290. The home definitely needs some TLC but that way you can make it your own! The property is already fenced off for animals and includes a 2 car detached garage and a large storage shed for farm equipment. The trees alone make this a very desirable place to call home!