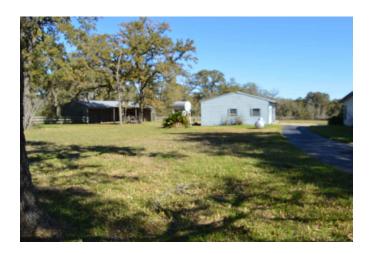

## Description:

Looking for that perfect unrestricted acreage with great road frontage this is it! This 10 acre property is in Waller School district and has easy access to Highway 290. The home definitely needs some TLC but that way you can make it your own! The property is already fenced off for animals and includes a 2 car detached garage and a large storage shed for farm equipment. The trees alone make this a very desirable place to call home!

Acres: 10

List Price: \$650,000

City: Hempstead

County: Waller

State: Texas

Zip: 77445