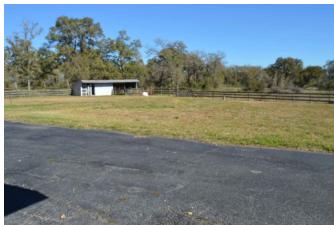

## Description:

Looking for that perfect unrestricted acreage with great road frontage this is it! This 10 acre property is in Waller School district and has easy access to Highway 290. The home definitely needs some TLC but that way you can make it your own! The property is already fenced off for animals and includes a 2 car detached garage and a large storage shed for farm equipment. The trees alone make this a very desirable place to call home!

Acres: 10

List Price: \$650,000

City: Hempstead

County: Waller

State: Texas

Zip: 77445