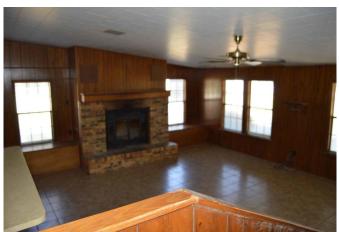

## Description:

Looking for that perfect unrestricted acreage with great road frontage this is it! This 10 acre property is in Waller School district and has easy access to Highway 290. The home definitely needs some TLC but that way you can make it your own! The property is already fenced off for animals and includes a 2 car detached garage and a large storage shed for farm equipment. The trees alone make this a very desirable place to call home!