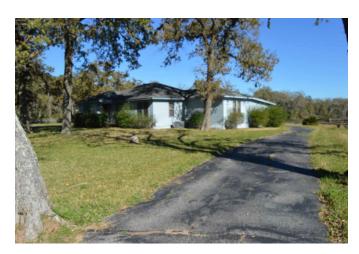

## Description:

Looking for that perfect unrestricted acreage with great road frontage this is it! This 10 acre property is in Waller School district and has easy access to Highway 290. The home definitely needs some TLC but that way you can make it your own! The property is already fenced off for animals and includes a 2 car detached garage and a large storage shed for farm equipment. The trees alone make this a very desirable place to call home!

Acres: 10

List Price: \$650,000

City: Hempstead

County: Waller

State: Texas

Zip: 77445