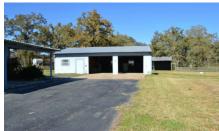

## Description:

Looking for that perfect unrestricted acreage with great road frontage this is it! This 10 acre property is in Waller School district and has easy access to Highway 290. The home definitely needs some TLC but that way you can make it your own! The property is already fenced off for animals and includes a 2 car detached garage and a large storage shed for farm equipment. The trees alone make this a very desirable place to call home!