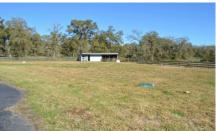

## Description:

Looking for that perfect unrestricted acreage with great road frontage this is it! This 10 acre property is in Waller School district and has easy access to Highway 290. The home definitely needs some TLC but that way you can make it your own! The property is already fenced off for animals and includes a 2 car detached garage and a large storage shed for farm equipment. The trees alone make this a very desirable place to call home!