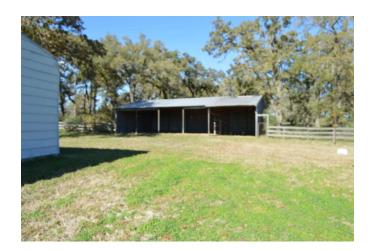

## Description:

Looking for that perfect unrestricted acreage with great road frontage this is it! This 10 acre property is in Waller School district and has easy access to Highway 290. The home definitely needs some TLC but that way you can make it your own! The property is already fenced off for animals and includes a 2 car detached garage and a large storage shed for farm equipment. The trees alone make this a very desirable place to call home!

Acres: 10

List Price: \$650,000

City: Hempstead

County: Waller

State: Texas

Zip: 77445