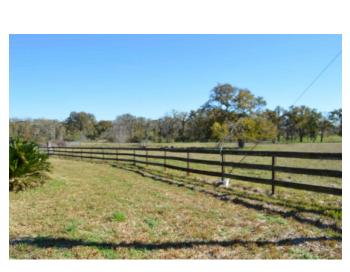

## Description:

Looking for that perfect unrestricted acreage with great road frontage this is it! This 10 acre property is in Waller School district and has easy access to Highway 290. The home definitely needs some TLC but that way you can make it your own! The property is already fenced off for animals and includes a 2 car detached garage and a large storage shed for farm equipment. The trees alone make this a very desirable place to call home!

Acres: 10

List Price: \$650,000

City: Hempstead

County: Waller

State: Texas

Zip: 77445