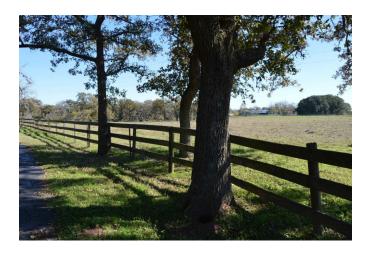

## Description:

Looking for that perfect unrestricted acreage with great road frontage this is it! This 10 acre property is in Waller School district and has easy access to Highway 290. The home definitely needs some TLC but that way you can make it your own! The property is already fenced off for animals and includes a 2 car detached garage and a large storage shed for farm equipment. The trees alone make this a very desirable place to call home!