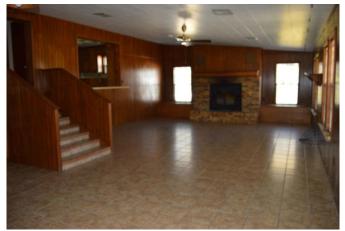

## Description:

Looking for that perfect unrestricted acreage with great road frontage this is it! This 10 acre property is in Waller School district and has easy access to Highway 290. The home definitely needs some TLC but that way you can make it your own! The property is already fenced off for animals and includes a 2 car detached garage and a large storage shed for farm equipment. The trees alone make this a very desirable place to call home!