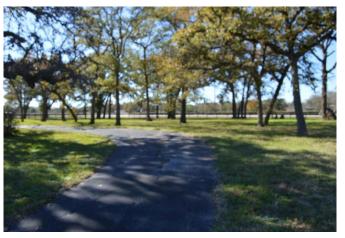

## Description:

Looking for that perfect unrestricted acreage with great road frontage this is it! This 10 acre property is in Waller School district and has easy access to Highway 290. The home definitely needs some TLC but that way you can make it your own! The property is already fenced off for animals and includes a 2 car detached garage and a large storage shed for farm equipment. The trees alone make this a very desirable place to call home!

Acres: 10

List Price: \$650,000

City: Hempstead

County: Waller

State: Texas

Zip: 77445