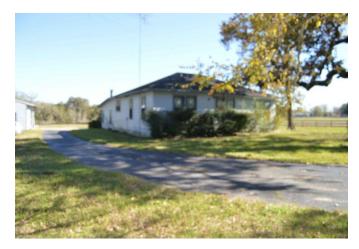

## Description:

Looking for that perfect unrestricted acreage with great road frontage this is it! This 10 acre property is in Waller School district and has easy access to Highway 290. The home definitely needs some TLC but that way you can make it your own! The property is already fenced off for animals and includes a 2 car detached garage and a large storage shed for farm equipment. The trees alone make this a very desirable place to call home!

Acres: 10

List Price: \$650,000

City: Hempstead

County: Waller

State: Texas

Zip: 77445