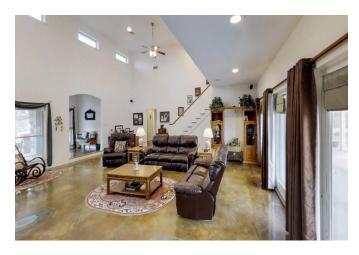

## Description:

GREAT LOCATION!! This unrestricted 19.2 acres is in a rapidly developing area & is located just 3 miles from the massive Daikin Manufacturing complex. It includes a main home, guest home, barn/shop building, pool, pond, tenant occupied mobile home & lots of land. The oak tree line driveway leads to the main home & guest home. The main home has a huge 2-story living room with a loft that overlooks this space. The loft has a balcony with stairs to the patio area. There are 3 sets of french doors that open from the living room to the patio & pool area & a double sided fireplace between the living room & formal dining. The master suite also opens to pool area. There is a large island kitchen & a nicely done garage conversion into gameroom. It is solar assisted for lower utilities. The covered breezeway in back leads to the 1324 sq. ft. 2-1 guest home. Barn/shop w/RV hook-ups could also serve as garage. This property has 3 Aerobic septic systems & 2 water wells. 18.2 acres is Ag exempt.