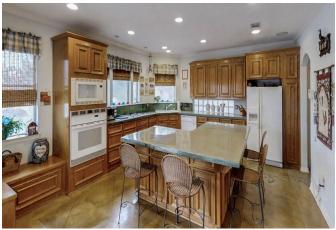

## Description:

GREAT LOCATION!! This unrestricted 19.2 acres is in a rapidly developing area & is located just 3 miles from the massive Daikin Manufacturing complex. It includes a main home, guest home, barn/shop building, pool, pond, tenant occupied mobile home & lots of land. The oak tree line driveway leads to the main home & guest home. The main home has a huge 2-story living room with a loft that overlooks this space. The loft has a balcony with stairs to the patio area. There are 3 sets of french doors that open from the living room to the patio & pool area & a double sided fireplace between the living room & formal dining. The master suite also opens to pool area. There is a large island kitchen & a nicely done garage conversion into gameroom. It is solar assisted for lower utilities. The covered breezeway in back leads to the 1324 sq. ft. 2-1 guest home. Barn/shop w/RV hook-ups could also serve as garage. This property has 3 Aerobic septic systems & 2 water wells. 18.2 acres is Ag exempt.