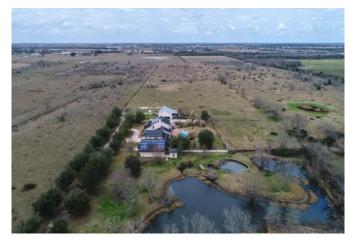

## Description:

GREAT LOCATION!! This unrestricted 19.2 acres is in a rapidly developing area & is located just 3 miles from the massive Daikin Manufacturing complex. It includes a main home, guest home, barn/shop building, pool, pond, tenant occupied mobile home & lots of land. The oak tree line driveway leads to the main home & guest home. The main home has a huge 2-story living room with a loft that overlooks this space. The loft has a balcony with stairs to the patio area. There are 3 sets of french doors that open from the living room to the patio & pool area & a double sided fireplace between the living room & formal dining. The master suite also opens to pool area. There is a large island kitchen & a nicely done garage conversion into gameroom. It is solar assisted for lower utilities. The covered breezeway in back leads to the 1324 sq. ft. 2-1 guest home. Barn/shop w/RV hook-ups could also serve as garage. This property has 3 Aerobic septic systems & 2 water wells. 18.2 acres is Ag exempt.

Acres: 19

List Price: \$970,000

City: Waller

County: Harris

State: Texas

Zip: 77484