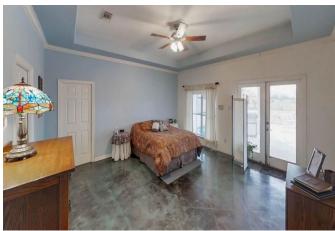

## Description:

GREAT LOCATION!! This unrestricted 19.2 acres is in a rapidly developing area & is located just 3 miles from the massive Daikin Manufacturing complex. It includes a main home, guest home, barn/shop building, pool, pond, tenant occupied mobile home & lots of land. The oak tree line driveway leads to the main home & guest home. The main home has a huge 2-story living room with a loft that overlooks this space. The loft has a balcony with stairs to the patio area. There are 3 sets of french doors that open from the living room to the patio & pool area & a double sided fireplace between the living room & formal dining. The master suite also opens to pool area. There is a large island kitchen & a nicely done garage conversion into gameroom. It is solar assisted for lower utilities. The covered breezeway in back leads to the 1324 sq. ft. 2-1 guest home. Barn/shop w/RV hook-ups could also serve as garage. This property has 3 Aerobic septic systems & 2 water wells. 18.2 acres is Ag exempt.