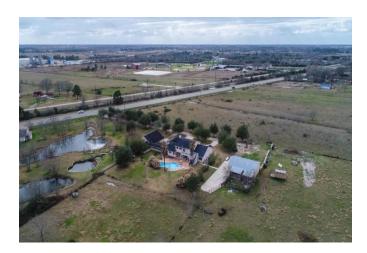

## Description:

GREAT LOCATION!! This unrestricted 19.2 acres is in a rapidly developing area & is located just 3 miles from the massive Daikin Manufacturing complex. It includes a main home, guest home, barn/shop building, pool, pond, tenant occupied mobile home & lots of land. The oak tree line driveway leads to the main home & guest home. The main home has a huge 2-story living room with a loft that overlooks this space. The loft has a balcony with stairs to the patio area. There are 3 sets of french doors that open from the living room to the patio & pool area & a double sided fireplace between the living room & formal dining. The master suite also opens to pool area. There is a large island kitchen & a nicely done garage conversion into gameroom. It is solar assisted for lower utilities. The covered breezeway in back leads to the 1324 sq. ft. 2-1 guest home. Barn/shop w/RV hook-ups could also serve as garage. This property has 3 Aerobic septic systems & 2 water wells. 18.2 acres is Ag exempt.