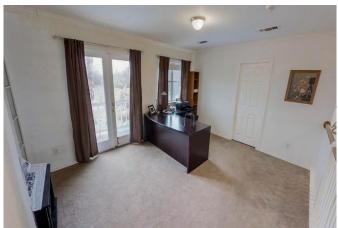

## Description:

GREAT LOCATION!! This unrestricted 19.2 acres is in a rapidly developing area & is located just 3 miles from the massive Daikin Manufacturing complex. It includes a main home, guest home, barn/shop building, pool, pond, tenant occupied mobile home & lots of land. The oak tree line driveway leads to the main home & guest home. The main home has a huge 2-story living room with a loft that overlooks this space. The loft has a balcony with stairs to the patio area. There are 3 sets of french doors that open from the living room to the patio & pool area & a double sided fireplace between the living room & formal dining. The master suite also opens to pool area. There is a large island kitchen & a nicely done garage conversion into gameroom. It is solar assisted for lower utilities. The covered breezeway in back leads to the 1324 sq. ft. 2-1 guest home. Barn/shop w/RV hook-ups could also serve as garage. This property has 3 Aerobic septic systems & 2 water wells. 18.2 acres is Ag exempt.