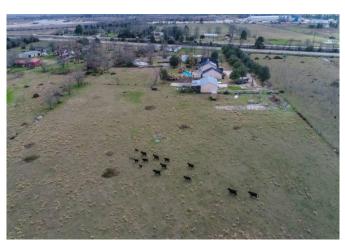

## Description:

GREAT LOCATION!! This unrestricted 19.2 acres is in a rapidly developing area & is located just 3 miles from the massive Daikin Manufacturing complex. It includes a main home, guest home, barn/shop building, pool, pond, tenant occupied mobile home & lots of land. The oak tree line driveway leads to the main home & guest home. The main home has a huge 2-story living room with a loft that overlooks this space. The loft has a balcony with stairs to the patio area. There are 3 sets of french doors that open from the living room to the patio & pool area & a double sided fireplace between the living room & formal dining. The master suite also opens to pool area. There is a large island kitchen & a nicely done garage conversion into gameroom. It is solar assisted for lower utilities. The covered breezeway in back leads to the 1324 sq. ft. 2-1 guest home. Barn/shop w/RV hook-ups could also serve as garage. This property has 3 Aerobic septic systems & 2 water wells. 18.2 acres is Ag exempt.