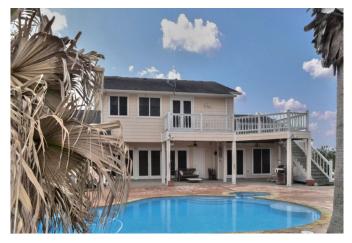

## Description:

GREAT LOCATION!! This unrestricted 19.2 acres is in a rapidly developing area & is located just 3 miles from the massive Daikin Manufacturing complex. It includes a main home, guest home, barn/shop building, pool, pond, tenant occupied mobile home & lots of land. The oak tree line driveway leads to the main home & guest home. The main home has a huge 2-story living room with a loft that overlooks this space. The loft has a balcony with stairs to the patio area. There are 3 sets of french doors that open from the living room to the patio & pool area & a double sided fireplace between the living room & formal dining. The master suite also opens to pool area. There is a large island kitchen & a nicely done garage conversion into gameroom. It is solar assisted for lower utilities. The covered breezeway in back leads to the 1324 sq. ft. 2-1 guest home. Barn/shop w/RV hook-ups could also serve as garage. This property has 3 Aerobic septic systems & 2 water wells. 18.2 acres is Ag exempt.