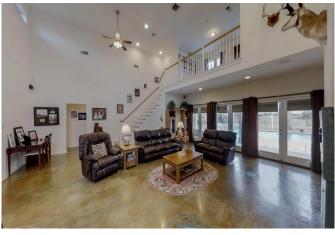

## Description:

GREAT LOCATION!! This unrestricted 19.2 acres is in a rapidly developing area & is located just 3 miles from the massive Daikin Manufacturing complex. It includes a main home, guest home, barn/shop building, pool, pond, tenant occupied mobile home & lots of land. The oak tree line driveway leads to the main home & guest home. The main home has a huge 2-story living room with a loft that overlooks this space. The loft has a balcony with stairs to the patio area. There are 3 sets of french doors that open from the living room to the patio & pool area & a double sided fireplace between the living room & formal dining. The master suite also opens to pool area. There is a large island kitchen & a nicely done garage conversion into gameroom. It is solar assisted for lower utilities. The covered breezeway in back leads to the 1324 sq. ft. 2-1 guest home. Barn/shop w/RV hook-ups could also serve as garage. This property has 3 Aerobic septic systems & 2 water wells. 18.2 acres is Ag exempt.