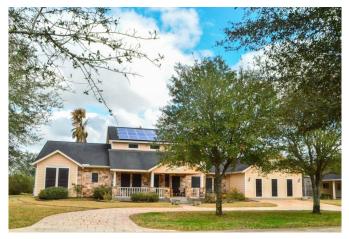

## Description:

GREAT LOCATION!! This unrestricted 19.2 acres is in a rapidly developing area & is located just 3 miles from the massive Daikin Manufacturing complex. It includes a main home, guest home, barn/shop building, pool, pond, tenant occupied mobile home & lots of land. The oak tree line driveway leads to the main home & guest home. The main home has a huge 2-story living room with a loft that overlooks this space. The loft has a balcony with stairs to the patio area. There are 3 sets of french doors that open from the living room to the patio & pool area & a double sided fireplace between the living room & formal dining. The master suite also opens to pool area. There is a large island kitchen & a nicely done garage conversion into gameroom. It is solar assisted for lower utilities. The covered breezeway in back leads to the 1324 sq. ft. 2-1 guest home. Barn/shop w/RV hook-ups could also serve as garage. This property has 3 Aerobic septic systems & 2 water wells. 18.2 acres is Ag exempt.