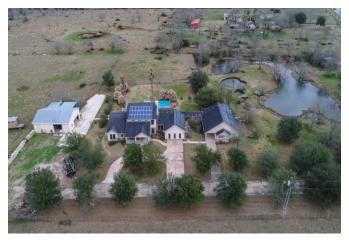

## Description:

GREAT LOCATION!! This unrestricted 19.2 acres is in a rapidly developing area & is located just 3 miles from the massive Daikin Manufacturing complex. It includes a main home, guest home, barn/shop building, pool, pond, tenant occupied mobile home & lots of land. The oak tree line driveway leads to the main home & guest home. The main home has a huge 2-story living room with a loft that overlooks this space. The loft has a balcony with stairs to the patio area. There are 3 sets of french doors that open from the living room to the patio & pool area & a double sided fireplace between the living room & formal dining. The master suite also opens to pool area. There is a large island kitchen & a nicely done garage conversion into gameroom. It is solar assisted for lower utilities. The covered breezeway in back leads to the 1324 sq. ft. 2-1 guest home. Barn/shop w/RV hook-ups could also serve as garage. This property has 3 Aerobic septic systems & 2 water wells. 18.2 acres is Ag exempt.