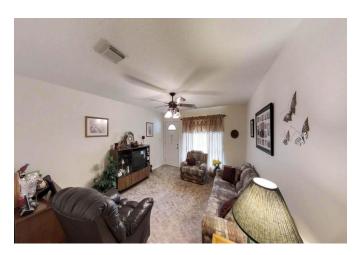

## Description:

GREAT LOCATION!! This unrestricted 19.2 acres is in a rapidly developing area & is located just 3 miles from the massive Daikin Manufacturing complex. It includes a main home, guest home, barn/shop building, pool, pond, tenant occupied mobile home & lots of land. The oak tree line driveway leads to the main home & guest home. The main home has a huge 2-story living room with a loft that overlooks this space. The loft has a balcony with stairs to the patio area. There are 3 sets of french doors that open from the living room to the patio & pool area & a double sided fireplace between the living room & formal dining. The master suite also opens to pool area. There is a large island kitchen & a nicely done garage conversion into gameroom. It is solar assisted for lower utilities. The covered breezeway in back leads to the 1324 sq. ft. 2-1 guest home. Barn/shop w/RV hook-ups could also serve as garage. This property has 3 Aerobic septic systems & 2 water wells. 18.2 acres is Ag exempt.