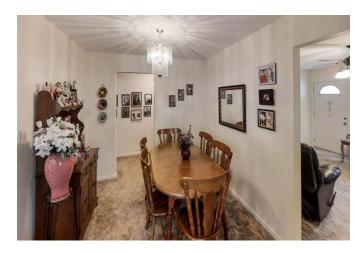

## Description:

GREAT LOCATION!! This unrestricted 19.2 acres is in a rapidly developing area & is located just 3 miles from the massive Daikin Manufacturing complex. It includes a main home, guest home, barn/shop building, pool, pond, tenant occupied mobile home & lots of land. The oak tree line driveway leads to the main home & guest home. The main home has a huge 2-story living room with a loft that overlooks this space. The loft has a balcony with stairs to the patio area. There are 3 sets of french doors that open from the living room to the patio & pool area & a double sided fireplace between the living room & formal dining. The master suite also opens to pool area. There is a large island kitchen & a nicely done garage conversion into gameroom. It is solar assisted for lower utilities. The covered breezeway in back leads to the 1324 sq. ft. 2-1 guest home. Barn/shop w/RV hook-ups could also serve as garage. This property has 3 Aerobic septic systems & 2 water wells. 18.2 acres is Ag exempt.