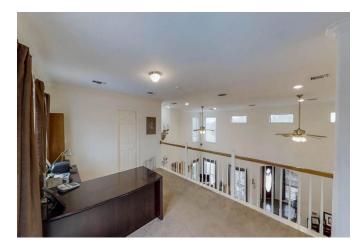

## Description:

GREAT LOCATION!! This unrestricted 19.2 acres is in a rapidly developing area & is located just 3 miles from the massive Daikin Manufacturing complex. It includes a main home, guest home, barn/shop building, pool, pond, tenant occupied mobile home & lots of land. The oak tree line driveway leads to the main home & guest home. The main home has a huge 2-story living room with a loft that overlooks this space. The loft has a balcony with stairs to the patio area. There are 3 sets of french doors that open from the living room to the patio & pool area & a double sided fireplace between the living room & formal dining. The master suite also opens to pool area. There is a large island kitchen & a nicely done garage conversion into gameroom. It is solar assisted for lower utilities. The covered breezeway in back leads to the 1324 sq. ft. 2-1 guest home. Barn/shop w/RV hook-ups could also serve as garage. This property has 3 Aerobic septic systems & 2 water wells. 18.2 acres is Ag exempt.