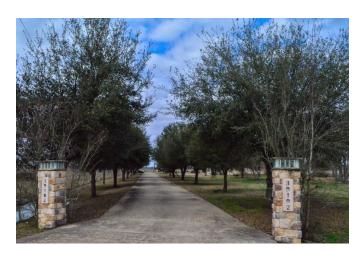

## Description:

GREAT LOCATION!! This unrestricted 19.2 acres is in a rapidly developing area & is located just 3 miles from the massive Daikin Manufacturing complex. It includes a main home, guest home, barn/shop building, pool, pond, tenant occupied mobile home & lots of land. The oak tree line driveway leads to the main home & guest home. The main home has a huge 2-story living room with a loft that overlooks this space. The loft has a balcony with stairs to the patio area. There are 3 sets of french doors that open from the living room to the patio & pool area & a double sided fireplace between the living room & formal dining. The master suite also opens to pool area. There is a large island kitchen & a nicely done garage conversion into gameroom. It is solar assisted for lower utilities. The covered breezeway in back leads to the 1324 sq. ft. 2-1 guest home. Barn/shop w/RV hook-ups could also serve as garage. This property has 3 Aerobic septic systems & 2 water wells. 18.2 acres is Ag exempt.