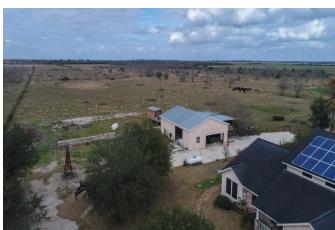

## Description:

GREAT LOCATION!! This unrestricted 19.2 acres is in a rapidly developing area & is located just 3 miles from the massive Daikin Manufacturing complex. It includes a main home, guest home, barn/shop building, pool, pond, tenant occupied mobile home & lots of land. The oak tree line driveway leads to the main home & guest home. The main home has a huge 2-story living room with a loft that overlooks this space. The loft has a balcony with stairs to the patio area. There are 3 sets of french doors that open from the living room to the patio & pool area & a double sided fireplace between the living room & formal dining. The master suite also opens to pool area. There is a large island kitchen & a nicely done garage conversion into gameroom. It is solar assisted for lower utilities. The covered breezeway in back leads to the 1324 sq. ft. 2-1 guest home. Barn/shop w/RV hook-ups could also serve as garage. This property has 3 Aerobic septic systems & 2 water wells. 18.2 acres is Ag exempt.