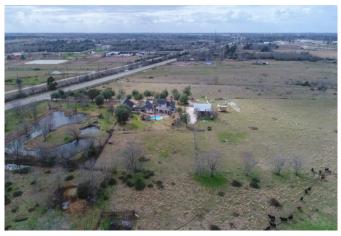

## Description:

GREAT LOCATION!! This unrestricted 19.2 acres is in a rapidly developing area & is located just 3 miles from the massive Daikin Manufacturing complex. It includes a main home, guest home, barn/shop building, pool, pond, tenant occupied mobile home & lots of land. The oak tree line driveway leads to the main home & guest home. The main home has a huge 2-story living room with a loft that overlooks this space. The loft has a balcony with stairs to the patio area. There are 3 sets of french doors that open from the living room to the patio & pool area & a double sided fireplace between the living room & formal dining. The master suite also opens to pool area. There is a large island kitchen & a nicely done garage conversion into gameroom. It is solar assisted for lower utilities. The covered breezeway in back leads to the 1324 sq. ft. 2-1 guest home. Barn/shop w/RV hook-ups could also serve as garage. This property has 3 Aerobic septic systems & 2 water wells. 18.2 acres is Ag exempt.