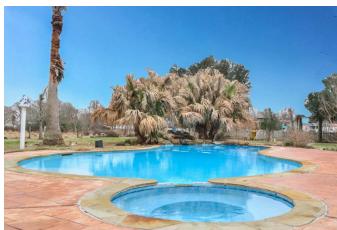

## Description:

GREAT LOCATION!! This unrestricted 19.2 acres is in a rapidly developing area & is located just 3 miles from the massive Daikin Manufacturing complex. It includes a main home, guest home, barn/shop building, pool, pond, tenant occupied mobile home & lots of land. The oak tree line driveway leads to the main home & guest home. The main home has a huge 2-story living room with a loft that overlooks this space. The loft has a balcony with stairs to the patio area. There are 3 sets of french doors that open from the living room to the patio & pool area & a double sided fireplace between the living room & formal dining. The master suite also opens to pool area. There is a large island kitchen & a nicely done garage conversion into gameroom. It is solar assisted for lower utilities. The covered breezeway in back leads to the 1324 sq. ft. 2-1 guest home. Barn/shop w/RV hook-ups could also serve as garage. This property has 3 Aerobic septic systems & 2 water wells. 18.2 acres is Ag exempt.