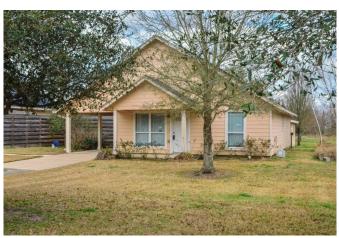

## Description:

GREAT LOCATION!! This unrestricted 19.2 acres is in a rapidly developing area & is located just 3 miles from the massive Daikin Manufacturing complex. It includes a main home, guest home, barn/shop building, pool, pond, tenant occupied mobile home & lots of land. The oak tree line driveway leads to the main home & guest home. The main home has a huge 2-story living room with a loft that overlooks this space. The loft has a balcony with stairs to the patio area. There are 3 sets of french doors that open from the living room to the patio & pool area & a double sided fireplace between the living room & formal dining. The master suite also opens to pool area. There is a large island kitchen & a nicely done garage conversion into gameroom. It is solar assisted for lower utilities. The covered breezeway in back leads to the 1324 sq. ft. 2-1 guest home. Barn/shop w/RV hook-ups could also serve as garage. This property has 3 Aerobic septic systems & 2 water wells. 18.2 acres is Ag exempt.