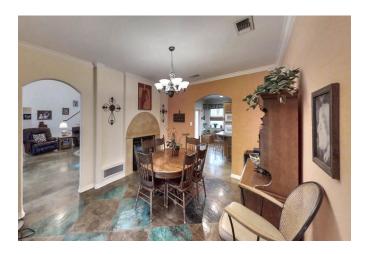

## Description:

GREAT LOCATION!! This unrestricted 19.2 acres is in a rapidly developing area & is located just 3 miles from the massive Daikin Manufacturing complex. It includes a main home, guest home, barn/shop building, pool, pond, tenant occupied mobile home & lots of land. The oak tree line driveway leads to the main home & guest home. The main home has a huge 2-story living room with a loft that overlooks this space. The loft has a balcony with stairs to the patio area. There are 3 sets of french doors that open from the living room to the patio & pool area & a double sided fireplace between the living room & formal dining. The master suite also opens to pool area. There is a large island kitchen & a nicely done garage conversion into gameroom. It is solar assisted for lower utilities. The covered breezeway in back leads to the 1324 sq. ft. 2-1 guest home. Barn/shop w/RV hook-ups could also serve as garage. This property has 3 Aerobic septic systems & 2 water wells. 18.2 acres is Ag exempt.