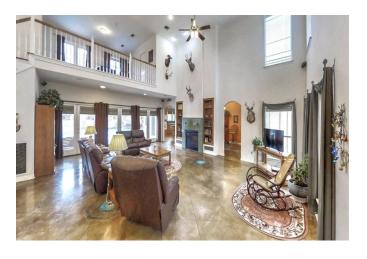

## Description:

GREAT LOCATION!! This unrestricted 19.2 acres is in a rapidly developing area & is located just 3 miles from the massive Daikin Manufacturing complex. It includes a main home, guest home, barn/shop building, pool, pond, tenant occupied mobile home & lots of land. The oak tree line driveway leads to the main home & guest home. The main home has a huge 2-story living room with a loft that overlooks this space. The loft has a balcony with stairs to the patio area. There are 3 sets of french doors that open from the living room to the patio & pool area & a double sided fireplace between the living room & formal dining. The master suite also opens to pool area. There is a large island kitchen & a nicely done garage conversion into gameroom. It is solar assisted for lower utilities. The covered breezeway in back leads to the 1324 sq. ft. 2-1 guest home. Barn/shop w/RV hook-ups could also serve as garage. This property has 3 Aerobic septic systems & 2 water wells. 18.2 acres is Ag exempt.