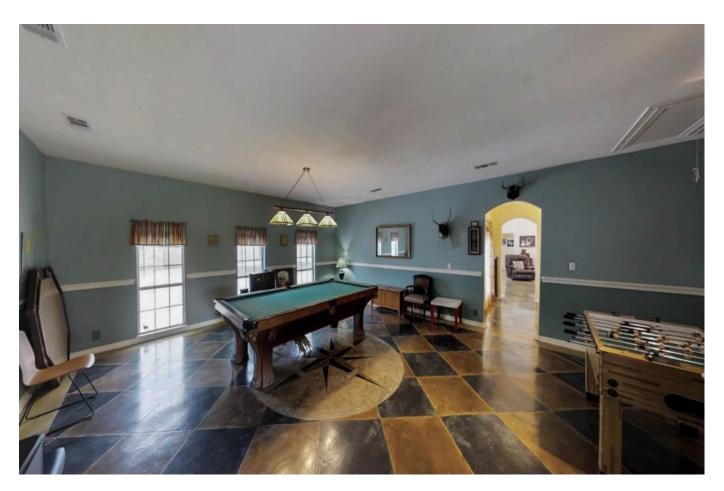

## Description:

GREAT LOCATION!! This unrestricted 19.2 acres is in a rapidly developing area & is located just 3 miles from the massive Daikin Manufacturing complex. It includes a main home, guest home, barn/shop building, pool, pond, tenant occupied mobile home & lots of land. The oak tree line driveway leads to the main home & guest home. The main home has a huge 2-story living room with a loft that overlooks this space. The loft has a balcony with stairs to the patio area. There are 3 sets of french doors that open from the living room to the patio & pool area & a double sided fireplace between the living room & formal dining. The master suite also opens to pool area. There is a large island kitchen & a nicely done garage conversion into gameroom. It is solar assisted for lower utilities. The covered breezeway in back leads to the 1324 sq. ft. 2-1 guest home. Barn/shop w/RV hook-ups could also serve as garage. This property has 3 Aerobic septic systems & 2 water wells. 18.2 acres is Ag exempt.