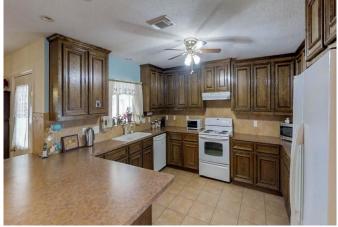

## Description:

GREAT LOCATION!! This unrestricted 19.2 acres is in a rapidly developing area & is located just 3 miles from the massive Daikin Manufacturing complex. It includes a main home, guest home, barn/shop building, pool, pond, tenant occupied mobile home & lots of land. The oak tree line driveway leads to the main home & guest home. The main home has a huge 2-story living room with a loft that overlooks this space. The loft has a balcony with stairs to the patio area. There are 3 sets of french doors that open from the living room to the patio & pool area & a double sided fireplace between the living room & formal dining. The master suite also opens to pool area. There is a large island kitchen & a nicely done garage conversion into gameroom. It is solar assisted for lower utilities. The covered breezeway in back leads to the 1324 sq. ft. 2-1 guest home. Barn/shop w/RV hook-ups could also serve as garage. This property has 3 Aerobic septic systems & 2 water wells. 18.2 acres is Ag exempt.