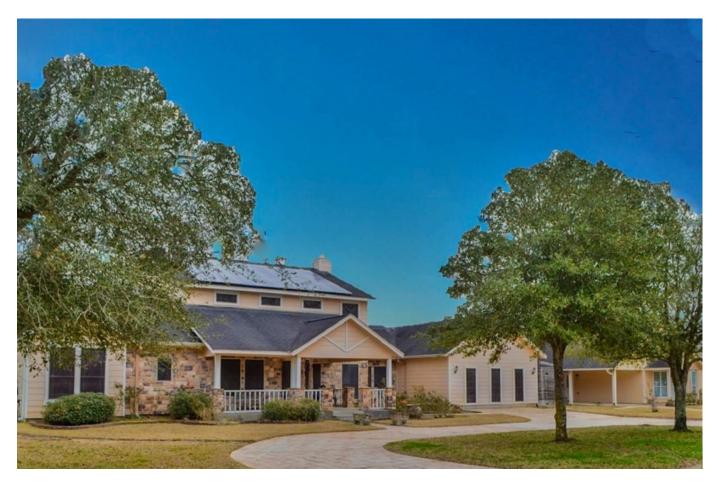

## Description:

GREAT LOCATION!! This unrestricted 19.2 acres is in a rapidly developing area & is located just 3 miles from the massive Daikin Manufacturing complex. It includes a main home, guest home, barn/shop building, pool, pond, tenant occupied mobile home & lots of land. The oak tree line driveway leads to the main home & guest home. The main home has a huge 2-story living room with a loft that overlooks this space. The loft has a balcony with stairs to the patio area. There are 3 sets of french doors that open from the living room to the patio & pool area & a double sided fireplace between the living room & formal dining. The master suite also opens to pool area. There is a large island kitchen & a nicely done garage conversion into gameroom. It is solar assisted for lower utilities. The covered breezeway in back leads to the 1324 sq. ft. 2-1 guest home. Barn/shop w/RV hook-ups could also serve as garage. This property has 3 Aerobic septic systems & 2 water wells. 18.2 acres is Ag exempt.