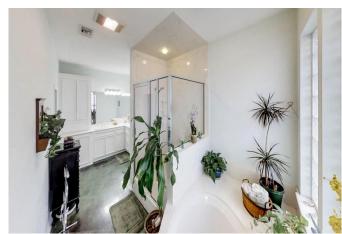

## Description:

GREAT LOCATION!! This unrestricted 19.2 acres is in a rapidly developing area & is located just 3 miles from the massive Daikin Manufacturing complex. It includes a main home, guest home, barn/shop building, pool, pond, tenant occupied mobile home & lots of land. The oak tree line driveway leads to the main home & guest home. The main home has a huge 2-story living room with a loft that overlooks this space. The loft has a balcony with stairs to the patio area. There are 3 sets of french doors that open from the living room to the patio & pool area & a double sided fireplace between the living room & formal dining. The master suite also opens to pool area. There is a large island kitchen & a nicely done garage conversion into gameroom. It is solar assisted for lower utilities. The covered breezeway in back leads to the 1324 sq. ft. 2-1 guest home. Barn/shop w/RV hook-ups could also serve as garage. This property has 3 Aerobic septic systems & 2 water wells. 18.2 acres is Ag exempt.