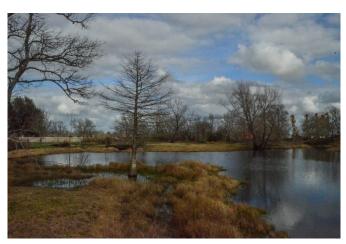

## Description:

GREAT LOCATION!! This unrestricted 19.2 acres is in a rapidly developing area & is located just 3 miles from the massive Daikin Manufacturing complex. It includes a main home, guest home, barn/shop building, pool, pond, tenant occupied mobile home & lots of land. The oak tree line driveway leads to the main home & guest home. The main home has a huge 2-story living room with a loft that overlooks this space. The loft has a balcony with stairs to the patio area. There are 3 sets of french doors that open from the living room to the patio & pool area & a double sided fireplace between the living room & formal dining. The master suite also opens to pool area. There is a large island kitchen & a nicely done garage conversion into gameroom. It is solar assisted for lower utilities. The covered breezeway in back leads to the 1324 sq. ft. 2-1 guest home. Barn/shop w/RV hook-ups could also serve as garage. This property has 3 Aerobic septic systems & 2 water wells. 18.2 acres is Ag exempt.