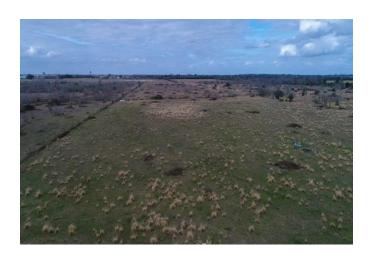

## Description:

GREAT LOCATION!! This unrestricted 19.2 acres is in a rapidly developing area & is located just 3 miles from the massive Daikin Manufacturing complex. It includes a main home, guest home, barn/shop building, pool, pond, tenant occupied mobile home & lots of land. The oak tree line driveway leads to the main home & guest home. The main home has a huge 2-story living room with a loft that overlooks this space. The loft has a balcony with stairs to the patio area. There are 3 sets of french doors that open from the living room to the patio & pool area & a double sided fireplace between the living room & formal dining. The master suite also opens to pool area. There is a large island kitchen & a nicely done garage conversion into gameroom. It is solar assisted for lower utilities. The covered breezeway in back leads to the 1324 sq. ft. 2-1 guest home. Barn/shop w/RV hook-ups could also serve as garage. This property has 3 Aerobic septic systems & 2 water wells. 18.2 acres is Ag exempt.