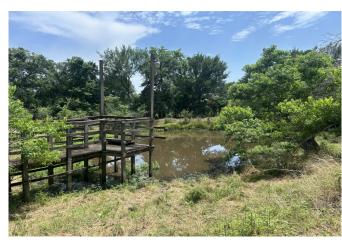

### Key Features:

- 5.5 Acres Fully cleared and build-ready
- Perimeter fencing with gated entry and culvert
- Located in a restricted area for long-term value
- Small pond with dock for your recreational enjoyment
- · Charming old barn for potential storage or restoration
- Peaceful, private, yet close to amenities
- Endless possibilities for your dream lifestyle
- Electricity readily available