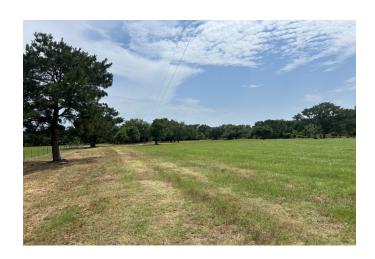

# 5.5 Acres Cleared & Ready to Build – Prime Location!

Discover the perfect canvas for your dream home on this beautiful 5.5-acre property! Already cleared and fully fenced, this beautiful parcel is ready for your vision with a driveway culvert and gated entrance already in place. Enjoy the freedom of wide-open space while still being close to town — the ideal blend of privacy and convenience.

### Key Features:

- 5.5 Acres Fully cleared and build-ready
- Perimeter fencing with gated entry and culvert
- Located in a restricted area for long-term value
- Small pond with dock for your recreational enjoyment
- · Charming old barn for potential storage or restoration
- Peaceful, private, yet close to amenities
- Endless possibilities for your dream lifestyle
- Electricity readily available