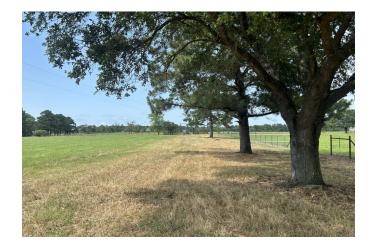

# 5.5 Acres Cleared & Ready to Build – Prime Location!

Discover the perfect canvas for your dream home on this beautiful 5.5-acre property! Already cleared and fully fenced, this beautiful parcel is ready for your vision with a driveway culvert and gated entrance already in place. Enjoy the freedom of wide-open space while still being close to town — the ideal blend of privacy and convenience.

### Key Features:

- 5.5 Acres Fully cleared and build-ready
- Perimeter fencing with gated entry and culvert
- Located in a restricted area for long-term value
- Small pond with dock for your recreational enjoyment
- · Charming old barn for potential storage or restoration
- Peaceful, private, yet close to amenities
- Endless possibilities for your dream lifestyle
- Electricity readily available