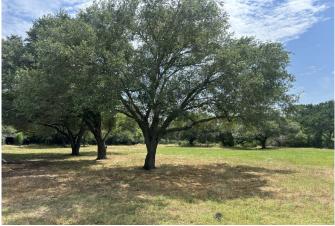

# 5.5 Acres Cleared & Ready to Build – Prime Location!

Discover the perfect canvas for your dream home on this beautiful 5.5-acre property! Already cleared and fully fenced, this beautiful parcel is ready for your vision with a driveway culvert and gated entrance already in place. Enjoy the freedom of wide-open space while still being close to town — the ideal blend of privacy and convenience.

### Key Features:

- 5.5 Acres Fully cleared and build-ready
- Perimeter fencing with gated entry and culvert
- Located in a restricted area for long-term value
- Small pond with dock for your recreational enjoyment
- · Charming old barn for potential storage or restoration
- Peaceful, private, yet close to amenities
- Endless possibilities for your dream lifestyle
- Electricity readily available