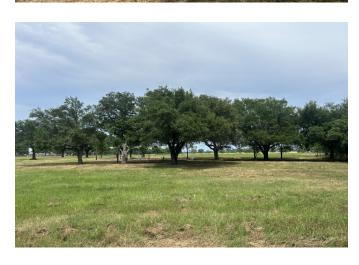

# 5.5 Acres Cleared & Ready to Build – Prime Location!

Discover the perfect canvas for your dream home on this beautiful 5.5-acre property! Already cleared and fully fenced, this beautiful parcel is ready for your vision with a driveway culvert and gated entrance already in place. Enjoy the freedom of wide-open space while still being close to town — the ideal blend of privacy and convenience.

### Key Features:

- 5.5 Acres Fully cleared and build-ready
- Perimeter fencing with gated entry and culvert
- Located in a restricted area for long-term value
- Small pond with dock for your recreational enjoyment
- · Charming old barn for potential storage or restoration
- Peaceful, private, yet close to amenities
- Endless possibilities for your dream lifestyle
- Electricity readily available