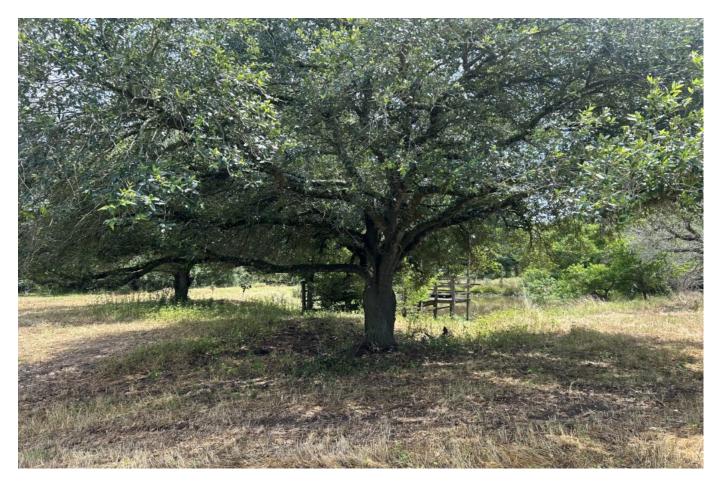

# 5.5 Acres Cleared & Ready to Build – Prime Location!

Discover the perfect canvas for your dream home on this beautiful 5.5-acre property! Already cleared and fully fenced, this beautiful parcel is ready for your vision with a driveway culvert and gated entrance already in place. Enjoy the freedom of wide-open space while still being close to town — the ideal blend of privacy and convenience.

### Key Features:

- 5.5 Acres Fully cleared and build-ready
- Perimeter fencing with gated entry and culvert
- Located in a restricted area for long-term value
- Small pond with dock for your recreational enjoyment
- · Charming old barn for potential storage or restoration
- Peaceful, private, yet close to amenities
- Endless possibilities for your dream lifestyle
- Electricity readily available