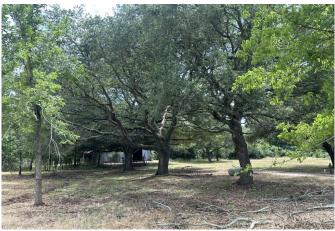

# 5.5 Acres Cleared & Ready to Build – Prime Location!

Discover the perfect canvas for your dream home on this beautiful 5.5-acre property! Already cleared and fully fenced, this beautiful parcel is ready for your vision with a driveway culvert and gated entrance already in place. Enjoy the freedom of wide-open space while still being close to town — the ideal blend of privacy and convenience.

### Key Features:

- 5.5 Acres Fully cleared and build-ready
- Perimeter fencing with gated entry and culvert
- Located in a restricted area for long-term value
- Small pond with dock for your recreational enjoyment
- · Charming old barn for potential storage or restoration
- Peaceful, private, yet close to amenities
- Endless possibilities for your dream lifestyle
- Electricity readily available