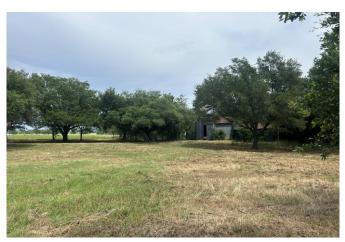

# 5.5 Acres Cleared & Ready to Build – Prime Location!

Discover the perfect canvas for your dream home on this beautiful 5.5-acre property! Already cleared and fully fenced, this beautiful parcel is ready for your vision with a driveway culvert and gated entrance already in place. Enjoy the freedom of wide-open space while still being close to town — the ideal blend of privacy and convenience.

Located in a highly desirable, deed-restricted area, this property offers peace of mind and lasting value. Whether you're looking to build a custom estate, start a mini ranch, or simply enjoy room to roam, this land is a rare find.

### Key Features:

- 5.5 Acres Fully cleared and build-ready
- Perimeter fencing with gated entry and culvert
- Located in a restricted area for long-term value
- Small pond with dock for your recreational enjoyment
- · Charming old barn for potential storage or restoration
- Peaceful, private, yet close to amenities
- Endless possibilities for your dream lifestyle
- Electricity readily available