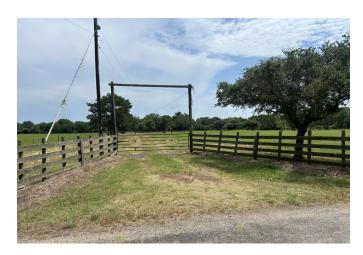

# 5.5 Acres Cleared & Ready to Build – Prime Location!

Discover the perfect canvas for your dream home on this beautiful 5.5-acre property! Already cleared and fully fenced, this beautiful parcel is ready for your vision with a driveway culvert and gated entrance already in place. Enjoy the freedom of wide-open space while still being close to town — the ideal blend of privacy and convenience.

### Key Features:

- 5.5 Acres Fully cleared and build-ready
- Perimeter fencing with gated entry and culvert
- Located in a restricted area for long-term value
- Small pond with dock for your recreational enjoyment
- · Charming old barn for potential storage or restoration
- Peaceful, private, yet close to amenities
- Endless possibilities for your dream lifestyle
- Electricity readily available