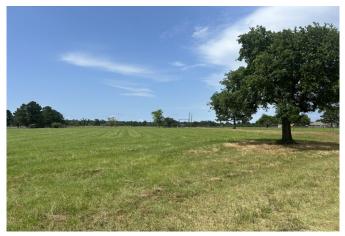

# 5.5 Acres Cleared & Ready to Build – Prime Location!

Discover the perfect canvas for your dream home on this beautiful 5.5-acre property! Already cleared and fully fenced, this beautiful parcel is ready for your vision with a driveway culvert and gated entrance already in place. Enjoy the freedom of wide-open space while still being close to town — the ideal blend of privacy and convenience.

### Key Features:

- 5.5 Acres Fully cleared and build-ready
- Perimeter fencing with gated entry and culvert
- Located in a restricted area for long-term value
- Small pond with dock for your recreational enjoyment
- · Charming old barn for potential storage or restoration
- Peaceful, private, yet close to amenities
- Endless possibilities for your dream lifestyle
- Electricity readily available