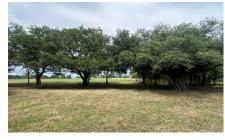

# 5.5 Acres Cleared & Ready to Build – Prime Location!

Discover the perfect canvas for your dream home on this beautiful 5.5-acre property! Already cleared and fully fenced, this beautiful parcel is ready for your vision with a driveway culvert and gated entrance already in place. Enjoy the freedom of wide-open space while still being close to town — the ideal blend of privacy and convenience.

### Key Features:

- 5.5 Acres Fully cleared and build-ready
- Perimeter fencing with gated entry and culvert
- Located in a restricted area for long-term value
- Small pond with dock for your recreational enjoyment
- · Charming old barn for potential storage or restoration
- Peaceful, private, yet close to amenities
- Endless possibilities for your dream lifestyle
- Electricity readily available