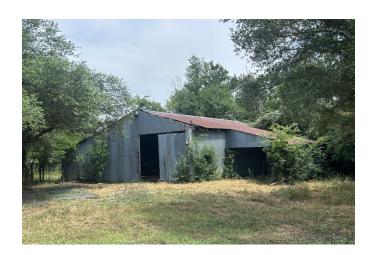

### Key Features:

- 5.5 Acres Fully cleared and build-ready
- Perimeter fencing with gated entry and culvert
- Located in a restricted area for long-term value
- Small pond with dock for your recreational enjoyment
- · Charming old barn for potential storage or restoration
- Peaceful, private, yet close to amenities
- Endless possibilities for your dream lifestyle
- Electricity readily available