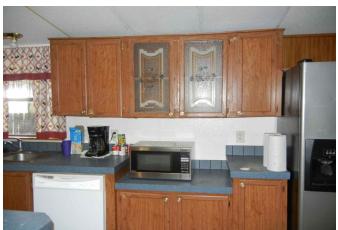

## Description:

Beautiful country setting just north of Monaville! 4/2, 2488 sq.ft. doublewide with 20x30 detached carport. 34 trees with water piped to the front yard and scattered trees in the back. Fully fenced. 10x16 storage shed. 25x75 hog wire dog pen with water. 305 ft. deep well. Aerobic septic. 12x35 covered back deck with treated wood privacy surround. Inside features formal living room, formal dining room and a den with corner fireplace and custom milled cedar on the walls. Huge utility room. Washer, dryer and fridge stay! The eat-in kitchen has an island for plenty of room for meal prep. Laminate in all rooms with tile in the kitchen, utility room and bathrooms. Quick and easy access to FM 359 to Katy or 290!