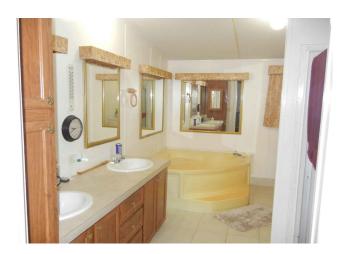

## Description:

Beautiful country setting just north of Monaville! 4/2, 2488 sq.ft. doublewide with 20x30 detached carport. 34 trees with water piped to the front yard and scattered trees in the back. Fully fenced. 10x16 storage shed. 25x75 hog wire dog pen with water. 305 ft. deep well. Aerobic septic. 12x35 covered back deck with treated wood privacy surround. Inside features formal living room, formal dining room and a den with corner fireplace and custom milled cedar on the walls. Huge utility room. Washer, dryer and fridge stay! The eat-in kitchen has an island for plenty of room for meal prep. Laminate in all rooms with tile in the kitchen, utility room and bathrooms. Quick and easy access to FM 359 to Katy or 290!