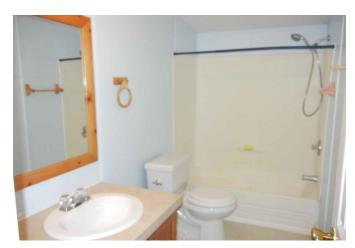

## Description:

Beautiful country setting just north of Monaville! 4/2, 2488 sq.ft. doublewide with 20x30 detached carport. 34 trees with water piped to the front yard and scattered trees in the back. Fully fenced. 10x16 storage shed. 25x75 hog wire dog pen with water. 305 ft. deep well. Aerobic septic. 12x35 covered back deck with treated wood privacy surround. Inside features formal living room, formal dining room and a den with corner fireplace and custom milled cedar on the walls. Huge utility room. Washer, dryer and fridge stay! The eat-in kitchen has an island for plenty of room for meal prep. Laminate in all rooms with tile in the kitchen, utility room and bathrooms. Quick and easy access to FM 359 to Katy or 290!