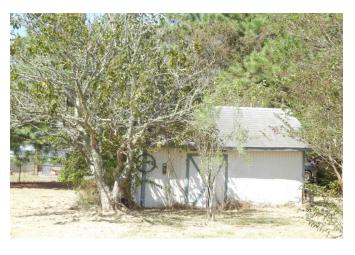

## Description:

Beautiful country setting just north of Monaville! 4/2, 2488 sq.ft. doublewide with 20x30 detached carport. 34 trees with water piped to the front yard and scattered trees in the back. Fully fenced. 10x16 storage shed. 25x75 hog wire dog pen with water. 305 ft. deep well. Aerobic septic. 12x35 covered back deck with treated wood privacy surround. Inside features formal living room, formal dining room and a den with corner fireplace and custom milled cedar on the walls. Huge utility room. Washer, dryer and fridge stay! The eat-in kitchen has an island for plenty of room for meal prep. Laminate in all rooms with tile in the kitchen, utility room and bathrooms. Quick and easy access to FM 359 to Katy or 290!