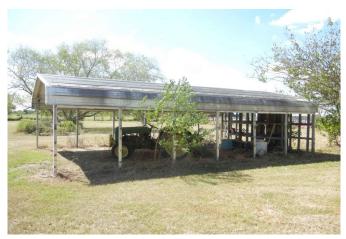

## Description:

Beautiful country setting just north of Monaville! 4/2, 2488 sq.ft. doublewide with 20x30 detached carport. 34 trees with water piped to the front yard and scattered trees in the back. Fully fenced. 10x16 storage shed. 25x75 hog wire dog pen with water. 305 ft. deep well. Aerobic septic. 12x35 covered back deck with treated wood privacy surround. Inside features formal living room, formal dining room and a den with corner fireplace and custom milled cedar on the walls. Huge utility room. Washer, dryer and fridge stay! The eat-in kitchen has an island for plenty of room for meal prep. Laminate in all rooms with tile in the kitchen, utility room and bathrooms. Quick and easy access to FM 359 to Katy or 290!