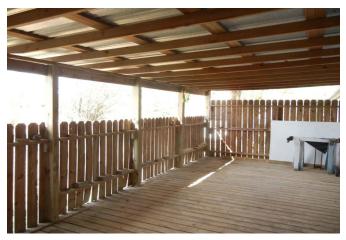

## Description:

Beautiful country setting just north of Monaville! 4/2, 2488 sq.ft. doublewide with 20x30 detached carport. 34 trees with water piped to the front yard and scattered trees in the back. Fully fenced. 10x16 storage shed. 25x75 hog wire dog pen with water. 305 ft. deep well. Aerobic septic. 12x35 covered back deck with treated wood privacy surround. Inside features formal living room, formal dining room and a den with corner fireplace and custom milled cedar on the walls. Huge utility room. Washer, dryer and fridge stay! The eat-in kitchen has an island for plenty of room for meal prep. Laminate in all rooms with tile in the kitchen, utility room and bathrooms. Quick and easy access to FM 359 to Katy or 290!