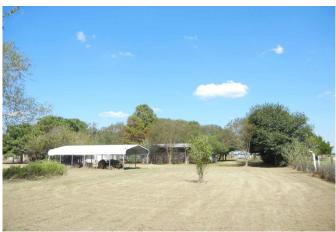

## Description:

Beautiful country setting just north of Monaville! 4/2, 2488 sq.ft. doublewide with 20x30 detached carport. 34 trees with water piped to the front yard and scattered trees in the back. Fully fenced. 10x16 storage shed. 25x75 hog wire dog pen with water. 305 ft. deep well. Aerobic septic. 12x35 covered back deck with treated wood privacy surround. Inside features formal living room, formal dining room and a den with corner fireplace and custom milled cedar on the walls. Huge utility room. Washer, dryer and fridge stay! The eat-in kitchen has an island for plenty of room for meal prep. Laminate in all rooms with tile in the kitchen, utility room and bathrooms. Quick and easy access to FM 359 to Katy or 290!