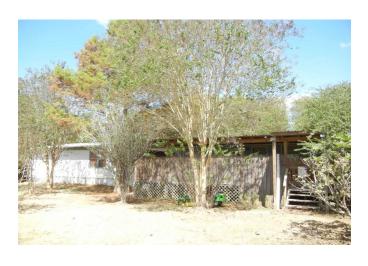

## Description:

Beautiful country setting just north of Monaville! 4/2, 2488 sq.ft. doublewide with 20x30 detached carport. 34 trees with water piped to the front yard and scattered trees in the back. Fully fenced. 10x16 storage shed. 25x75 hog wire dog pen with water. 305 ft. deep well. Aerobic septic. 12x35 covered back deck with treated wood privacy surround. Inside features formal living room, formal dining room and a den with corner fireplace and custom milled cedar on the walls. Huge utility room. Washer, dryer and fridge stay! The eat-in kitchen has an island for plenty of room for meal prep. Laminate in all rooms with tile in the kitchen, utility room and bathrooms. Quick and easy access to FM 359 to Katy or 290!