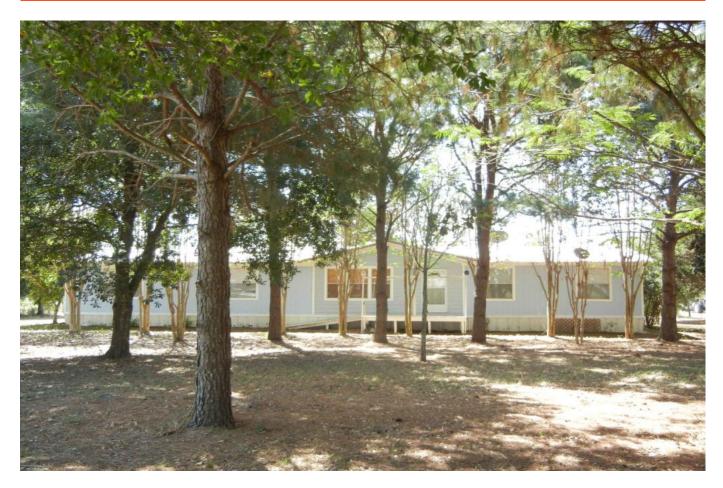

## Description:

Beautiful country setting just north of Monaville! 4/2, 2488 sq.ft. doublewide with 20x30 detached carport. 34 trees with water piped to the front yard and scattered trees in the back. Fully fenced. 10x16 storage shed. 25x75 hog wire dog pen with water. 305 ft. deep well. Aerobic septic. 12x35 covered back deck with treated wood privacy surround. Inside features formal living room, formal dining room and a den with corner fireplace and custom milled cedar on the walls. Huge utility room. Washer, dryer and fridge stay! The eat-in kitchen has an island for plenty of room for meal prep. Laminate in all rooms with tile in the kitchen, utility room and bathrooms. Quick and easy access to FM 359 to Katy or 290!

Acres: 2

List Price: \$249,000

City: Hempstead

County: Waller

State: Texas

Zip: 77445