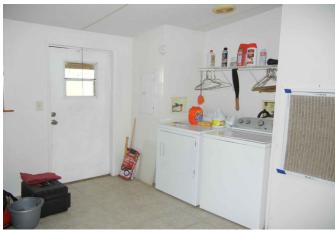

## Description:

Beautiful country setting just north of Monaville! 4/2, 2488 sq.ft. doublewide with 20x30 detached carport. 34 trees with water piped to the front yard and scattered trees in the back. Fully fenced. 10x16 storage shed. 25x75 hog wire dog pen with water. 305 ft. deep well. Aerobic septic. 12x35 covered back deck with treated wood privacy surround. Inside features formal living room, formal dining room and a den with corner fireplace and custom milled cedar on the walls. Huge utility room. Washer, dryer and fridge stay! The eat-in kitchen has an island for plenty of room for meal prep. Laminate in all rooms with tile in the kitchen, utility room and bathrooms. Quick and easy access to FM 359 to Katy or 290!