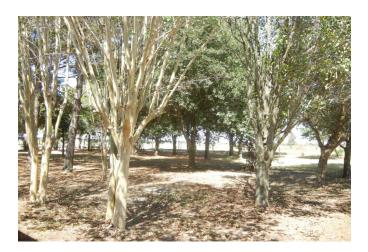

## Description:

Beautiful country setting just north of Monaville! 4/2, 2488 sq.ft. doublewide with 20x30 detached carport. 34 trees with water piped to the front yard and scattered trees in the back. Fully fenced. 10x16 storage shed. 25x75 hog wire dog pen with water. 305 ft. deep well. Aerobic septic. 12x35 covered back deck with treated wood privacy surround. Inside features formal living room, formal dining room and a den with corner fireplace and custom milled cedar on the walls. Huge utility room. Washer, dryer and fridge stay! The eat-in kitchen has an island for plenty of room for meal prep. Laminate in all rooms with tile in the kitchen, utility room and bathrooms. Quick and easy access to FM 359 to Katy or 290!