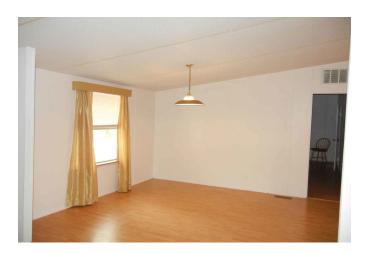

## Description:

Beautiful country setting just north of Monaville! 4/2, 2488 sq.ft. doublewide with 20x30 detached carport. 34 trees with water piped to the front yard and scattered trees in the back. Fully fenced. 10x16 storage shed. 25x75 hog wire dog pen with water. 305 ft. deep well. Aerobic septic. 12x35 covered back deck with treated wood privacy surround. Inside features formal living room, formal dining room and a den with corner fireplace and custom milled cedar on the walls. Huge utility room. Washer, dryer and fridge stay! The eat-in kitchen has an island for plenty of room for meal prep. Laminate in all rooms with tile in the kitchen, utility room and bathrooms. Quick and easy access to FM 359 to Katy or 290!