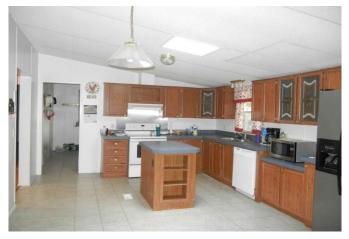

## Description:

Beautiful country setting just north of Monaville! 4/2, 2488 sq.ft. doublewide with 20x30 detached carport. 34 trees with water piped to the front yard and scattered trees in the back. Fully fenced. 10x16 storage shed. 25x75 hog wire dog pen with water. 305 ft. deep well. Aerobic septic. 12x35 covered back deck with treated wood privacy surround. Inside features formal living room, formal dining room and a den with corner fireplace and custom milled cedar on the walls. Huge utility room. Washer, dryer and fridge stay! The eat-in kitchen has an island for plenty of room for meal prep. Laminate in all rooms with tile in the kitchen, utility room and bathrooms. Quick and easy access to FM 359 to Katy or 290!