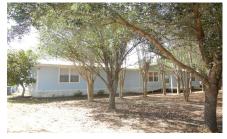

## Description:

Beautiful country setting just north of Monaville! 4/2, 2488 sq.ft. doublewide with 20x30 detached carport. 34 trees with water piped to the front yard and scattered trees in the back. Fully fenced. 10x16 storage shed. 25x75 hog wire dog pen with water. 305 ft. deep well. Aerobic septic. 12x35 covered back deck with treated wood privacy surround. Inside features formal living room, formal dining room and a den with corner fireplace and custom milled cedar on the walls. Huge utility room. Washer, dryer and fridge stay! The eat-in kitchen has an island for plenty of room for meal prep. Laminate in all rooms with tile in the kitchen, utility room and bathrooms. Quick and easy access to FM 359 to Katy or 290!