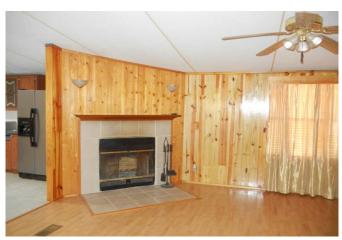

## Description:

Beautiful country setting just north of Monaville! 4/2, 2488 sq.ft. doublewide with 20x30 detached carport. 34 trees with water piped to the front yard and scattered trees in the back. Fully fenced. 10x16 storage shed. 25x75 hog wire dog pen with water. 305 ft. deep well. Aerobic septic. 12x35 covered back deck with treated wood privacy surround. Inside features formal living room, formal dining room and a den with corner fireplace and custom milled cedar on the walls. Huge utility room. Washer, dryer and fridge stay! The eat-in kitchen has an island for plenty of room for meal prep. Laminate in all rooms with tile in the kitchen, utility room and bathrooms. Quick and easy access to FM 359 to Katy or 290!