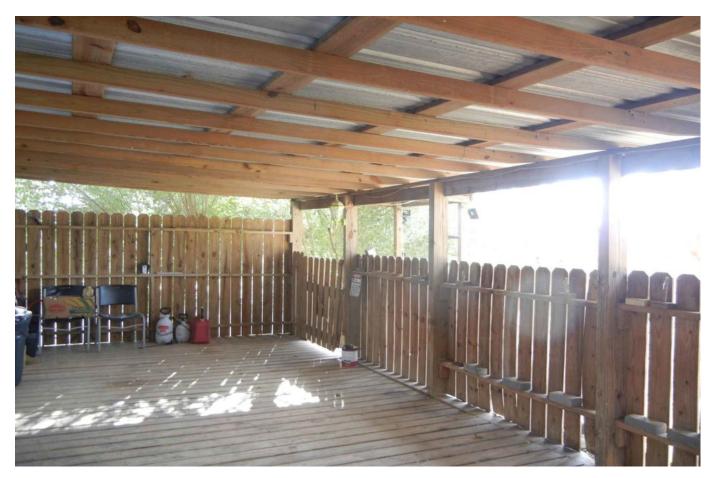

## Description:

Beautiful country setting just north of Monaville! 4/2, 2488 sq.ft. doublewide with 20x30 detached carport. 34 trees with water piped to the front yard and scattered trees in the back. Fully fenced. 10x16 storage shed. 25x75 hog wire dog pen with water. 305 ft. deep well. Aerobic septic. 12x35 covered back deck with treated wood privacy surround. Inside features formal living room, formal dining room and a den with corner fireplace and custom milled cedar on the walls. Huge utility room. Washer, dryer and fridge stay! The eat-in kitchen has an island for plenty of room for meal prep. Laminate in all rooms with tile in the kitchen, utility room and bathrooms. Quick and easy access to FM 359 to Katy or 290!