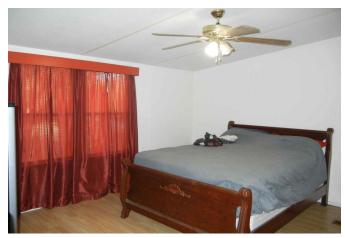

## Description:

Beautiful country setting just north of Monaville! 4/2, 2488 sq.ft. doublewide with 20x30 detached carport. 34 trees with water piped to the front yard and scattered trees in the back. Fully fenced. 10x16 storage shed. 25x75 hog wire dog pen with water. 305 ft. deep well. Aerobic septic. 12x35 covered back deck with treated wood privacy surround. Inside features formal living room, formal dining room and a den with corner fireplace and custom milled cedar on the walls. Huge utility room. Washer, dryer and fridge stay! The eat-in kitchen has an island for plenty of room for meal prep. Laminate in all rooms with tile in the kitchen, utility room and bathrooms. Quick and easy access to FM 359 to Katy or 290!