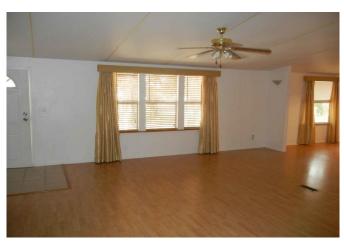

## Description:

Beautiful country setting just north of Monaville! 4/2, 2488 sq.ft. doublewide with 20x30 detached carport. 34 trees with water piped to the front yard and scattered trees in the back. Fully fenced. 10x16 storage shed. 25x75 hog wire dog pen with water. 305 ft. deep well. Aerobic septic. 12x35 covered back deck with treated wood privacy surround. Inside features formal living room, formal dining room and a den with corner fireplace and custom milled cedar on the walls. Huge utility room. Washer, dryer and fridge stay! The eat-in kitchen has an island for plenty of room for meal prep. Laminate in all rooms with tile in the kitchen, utility room and bathrooms. Quick and easy access to FM 359 to Katy or 290!