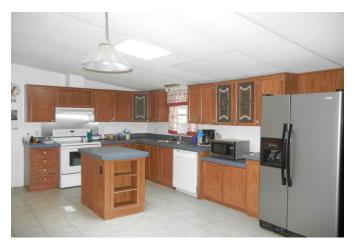

## Description:

Beautiful country setting just north of Monaville! 4/2, 2488 sq.ft. doublewide with 20x30 detached carport. 34 trees with water piped to the front yard and scattered trees in the back. Fully fenced. 10x16 storage shed. 25x75 hog wire dog pen with water. 305 ft. deep well. Aerobic septic. 12x35 covered back deck with treated wood privacy surround. Inside features formal living room, formal dining room and a den with corner fireplace and custom milled cedar on the walls. Huge utility room. Washer, dryer and fridge stay! The eat-in kitchen has an island for plenty of room for meal prep. Laminate in all rooms with tile in the kitchen, utility room and bathrooms. Quick and easy access to FM 359 to Katy or 290!