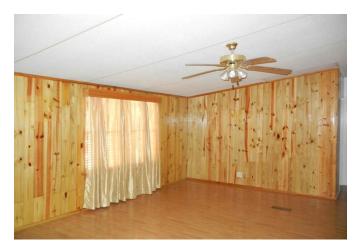

## Description:

Beautiful country setting just north of Monaville! 4/2, 2488 sq.ft. doublewide with 20x30 detached carport. 34 trees with water piped to the front yard and scattered trees in the back. Fully fenced. 10x16 storage shed. 25x75 hog wire dog pen with water. 305 ft. deep well. Aerobic septic. 12x35 covered back deck with treated wood privacy surround. Inside features formal living room, formal dining room and a den with corner fireplace and custom milled cedar on the walls. Huge utility room. Washer, dryer and fridge stay! The eat-in kitchen has an island for plenty of room for meal prep. Laminate in all rooms with tile in the kitchen, utility room and bathrooms. Quick and easy access to FM 359 to Katy or 290!