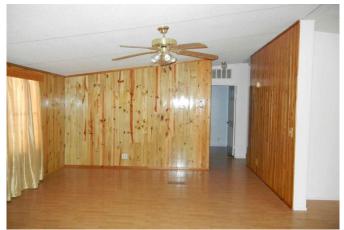

## Description:

Beautiful country setting just north of Monaville! 4/2, 2488 sq.ft. doublewide with 20x30 detached carport. 34 trees with water piped to the front yard and scattered trees in the back. Fully fenced. 10x16 storage shed. 25x75 hog wire dog pen with water. 305 ft. deep well. Aerobic septic. 12x35 covered back deck with treated wood privacy surround. Inside features formal living room, formal dining room and a den with corner fireplace and custom milled cedar on the walls. Huge utility room. Washer, dryer and fridge stay! The eat-in kitchen has an island for plenty of room for meal prep. Laminate in all rooms with tile in the kitchen, utility room and bathrooms. Quick and easy access to FM 359 to Katy or 290!