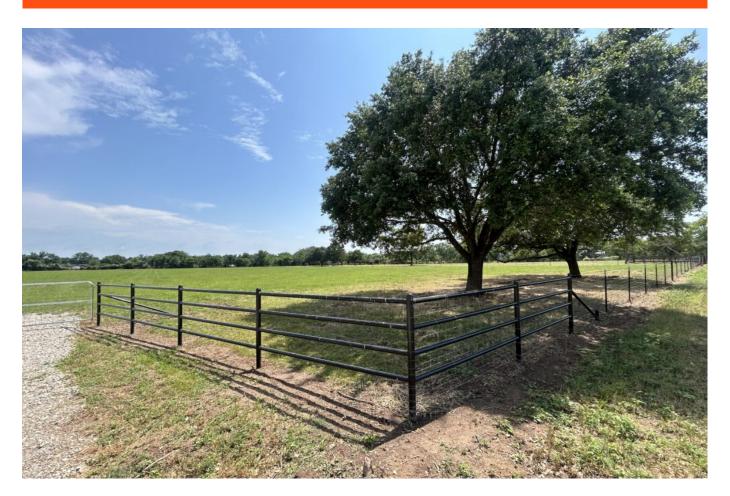

# 5.5 Acres Cleared & Ready to Build – Prime Location!

Discover the perfect canvas for your dream home on this beautiful 5.5-acre property! Already cleared and fully fenced, this beautiful parcel is ready for your vision with a driveway culvert and gated entrance already in place. Enjoy the freedom of wide-open space while still being close to town — the ideal blend of privacy and convenience.

## Key Features:

- 5.5 Acres Fully cleared and build-ready
- Perimeter fencing with gated entry and culvert
- Located in a restricted area for long-term value
- · Peaceful, private, yet close to amenities
- Endless possibilities for your dream lifestyle
- Electricity readily available