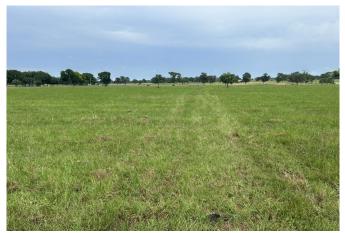

# 5.5 Acres Cleared & Ready to Build – Prime Location!

Discover the perfect canvas for your dream home on this beautiful 5.5-acre property! Already cleared and fully fenced, this beautiful parcel is ready for your vision with a driveway culvert and gated entrance already in place. Enjoy the freedom of wide-open space while still being close to town — the ideal blend of privacy and convenience.

## Key Features:

- 5.5 Acres Fully cleared and build-ready
- Perimeter fencing with gated entry and culvert
- Located in a restricted area for long-term value
- · Peaceful, private, yet close to amenities
- Endless possibilities for your dream lifestyle
- Electricity readily available