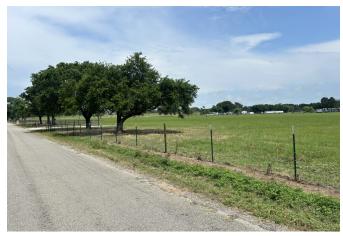

# 5.5 Acres Cleared & Ready to Build – Prime Location!

Discover the perfect canvas for your dream home on this beautiful 5.5-acre property! Already cleared and fully fenced, this beautiful parcel is ready for your vision with a driveway culvert and gated entrance already in place. Enjoy the freedom of wide-open space while still being close to town — the ideal blend of privacy and convenience.

## Key Features:

- 5.5 Acres Fully cleared and build-ready
- Perimeter fencing with gated entry and culvert
- Located in a restricted area for long-term value
- · Peaceful, private, yet close to amenities
- Endless possibilities for your dream lifestyle
- Electricity readily available