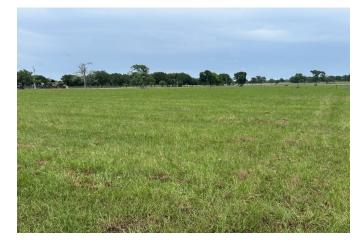

# 5.5 Acres Cleared & Ready to Build – Prime Location!

Discover the perfect canvas for your dream home on this beautiful 5.5-acre property! Already cleared and fully fenced, this beautiful parcel is ready for your vision with a driveway culvert and gated entrance already in place. Enjoy the freedom of wide-open space while still being close to town — the ideal blend of privacy and convenience.

## Key Features:

- 5.5 Acres Fully cleared and build-ready
- Perimeter fencing with gated entry and culvert
- Located in a restricted area for long-term value
- · Peaceful, private, yet close to amenities
- Endless possibilities for your dream lifestyle
- Electricity readily available