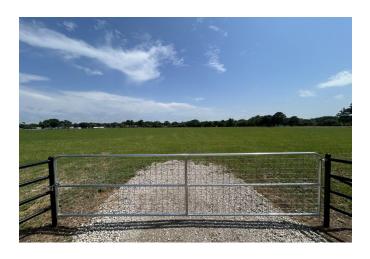

# 5.5 Acres Cleared & Ready to Build – Prime Location!

Discover the perfect canvas for your dream home on this beautiful 5.5-acre property! Already cleared and fully fenced, this beautiful parcel is ready for your vision with a driveway culvert and gated entrance already in place. Enjoy the freedom of wide-open space while still being close to town — the ideal blend of privacy and convenience.

## Key Features:

- 5.5 Acres Fully cleared and build-ready
- Perimeter fencing with gated entry and culvert
- Located in a restricted area for long-term value
- · Peaceful, private, yet close to amenities
- Endless possibilities for your dream lifestyle
- Electricity readily available