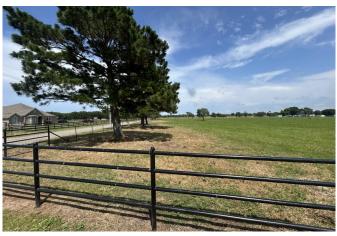

# 5.5 Acres Cleared & Ready to Build – Prime Location!

Discover the perfect canvas for your dream home on this beautiful 5.5-acre property! Already cleared and fully fenced, this beautiful parcel is ready for your vision with a driveway culvert and gated entrance already in place. Enjoy the freedom of wide-open space while still being close to town — the ideal blend of privacy and convenience.

## Key Features:

- 5.5 Acres Fully cleared and build-ready
- Perimeter fencing with gated entry and culvert
- Located in a restricted area for long-term value
- · Peaceful, private, yet close to amenities
- Endless possibilities for your dream lifestyle
- Electricity readily available