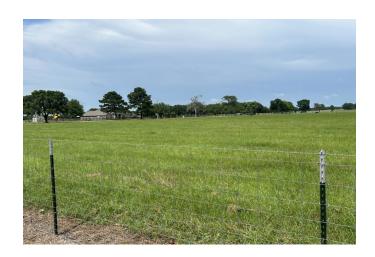

# 5.5 Acres Cleared & Ready to Build – Prime Location!

Discover the perfect canvas for your dream home on this beautiful 5.5-acre property! Already cleared and fully fenced, this beautiful parcel is ready for your vision with a driveway culvert and gated entrance already in place. Enjoy the freedom of wide-open space while still being close to town — the ideal blend of privacy and convenience.

## Key Features:

- 5.5 Acres Fully cleared and build-ready
- Perimeter fencing with gated entry and culvert
- Located in a restricted area for long-term value
- · Peaceful, private, yet close to amenities
- Endless possibilities for your dream lifestyle
- Electricity readily available