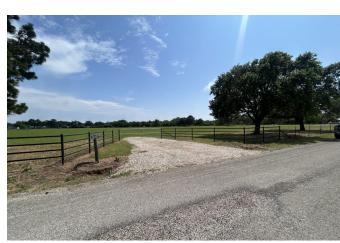

# 5.5 Acres Cleared & Ready to Build – Prime Location!

Discover the perfect canvas for your dream home on this beautiful 5.5-acre property! Already cleared and fully fenced, this beautiful parcel is ready for your vision with a driveway culvert and gated entrance already in place. Enjoy the freedom of wide-open space while still being close to town — the ideal blend of privacy and convenience.

## Key Features:

- 5.5 Acres Fully cleared and build-ready
- Perimeter fencing with gated entry and culvert
- Located in a restricted area for long-term value
- · Peaceful, private, yet close to amenities
- Endless possibilities for your dream lifestyle
- Electricity readily available