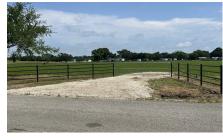

# 5.5 Acres Cleared & Ready to Build – Prime Location!

Discover the perfect canvas for your dream home on this beautiful 5.5-acre property! Already cleared and fully fenced, this beautiful parcel is ready for your vision with a driveway culvert and gated entrance already in place. Enjoy the freedom of wide-open space while still being close to town — the ideal blend of privacy and convenience.

## Key Features:

- 5.5 Acres Fully cleared and build-ready
- Perimeter fencing with gated entry and culvert
- Located in a restricted area for long-term value
- · Peaceful, private, yet close to amenities
- Endless possibilities for your dream lifestyle
- Electricity readily available