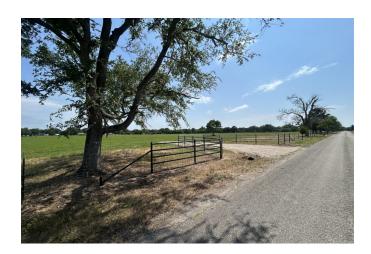

# 5.5 Acres Cleared & Ready to Build – Prime Location!

Discover the perfect canvas for your dream home on this beautiful 5.5-acre property! Already cleared and fully fenced, this beautiful parcel is ready for your vision with a driveway culvert and gated entrance already in place. Enjoy the freedom of wide-open space while still being close to town — the ideal blend of privacy and convenience.

## Key Features:

- 5.5 Acres Fully cleared and build-ready
- Perimeter fencing with gated entry and culvert
- Located in a restricted area for long-term value
- · Peaceful, private, yet close to amenities
- Endless possibilities for your dream lifestyle
- Electricity readily available