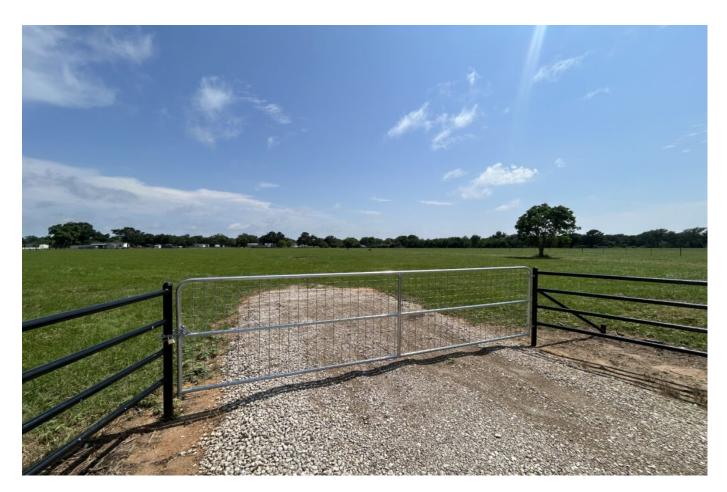

# 5.5 Acres Cleared & Ready to Build – Prime Location!

Discover the perfect canvas for your dream home on this beautiful 5.5-acre property! Already cleared and fully fenced, this beautiful parcel is ready for your vision with a driveway culvert and gated entrance already in place. Enjoy the freedom of wide-open space while still being close to town — the ideal blend of privacy and convenience.

## Key Features:

- 5.5 Acres Fully cleared and build-ready
- Perimeter fencing with gated entry and culvert
- Located in a restricted area for long-term value
- · Peaceful, private, yet close to amenities
- Endless possibilities for your dream lifestyle
- Electricity readily available