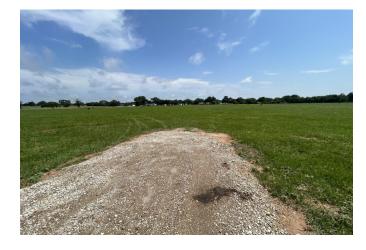

# 5.5 Acres Cleared & Ready to Build – Prime Location!

Discover the perfect canvas for your dream home on this beautiful 5.5-acre property! Already cleared and fully fenced, this beautiful parcel is ready for your vision with a driveway culvert and gated entrance already in place. Enjoy the freedom of wide-open space while still being close to town — the ideal blend of privacy and convenience.

## Key Features:

- 5.5 Acres Fully cleared and build-ready
- Perimeter fencing with gated entry and culvert
- Located in a restricted area for long-term value
- · Peaceful, private, yet close to amenities
- Endless possibilities for your dream lifestyle
- Electricity readily available