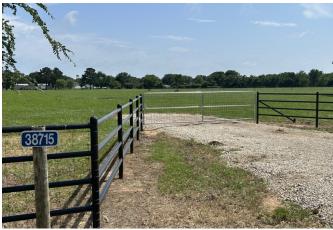

# 5.5 Acres Cleared & Ready to Build – Prime Location!

Discover the perfect canvas for your dream home on this beautiful 5.5-acre property! Already cleared and fully fenced, this beautiful parcel is ready for your vision with a driveway culvert and gated entrance already in place. Enjoy the freedom of wide-open space while still being close to town — the ideal blend of privacy and convenience.

## Key Features:

- 5.5 Acres Fully cleared and build-ready
- Perimeter fencing with gated entry and culvert
- Located in a restricted area for long-term value
- · Peaceful, private, yet close to amenities
- Endless possibilities for your dream lifestyle
- Electricity readily available