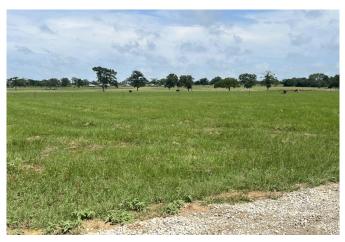

# 5.5 Acres Cleared & Ready to Build – Prime Location!

Discover the perfect canvas for your dream home on this beautiful 5.5-acre property! Already cleared and fully fenced, this beautiful parcel is ready for your vision with a driveway culvert and gated entrance already in place. Enjoy the freedom of wide-open space while still being close to town — the ideal blend of privacy and convenience.

## Key Features:

- 5.5 Acres Fully cleared and build-ready
- Perimeter fencing with gated entry and culvert
- Located in a restricted area for long-term value
- · Peaceful, private, yet close to amenities
- Endless possibilities for your dream lifestyle
- Electricity readily available