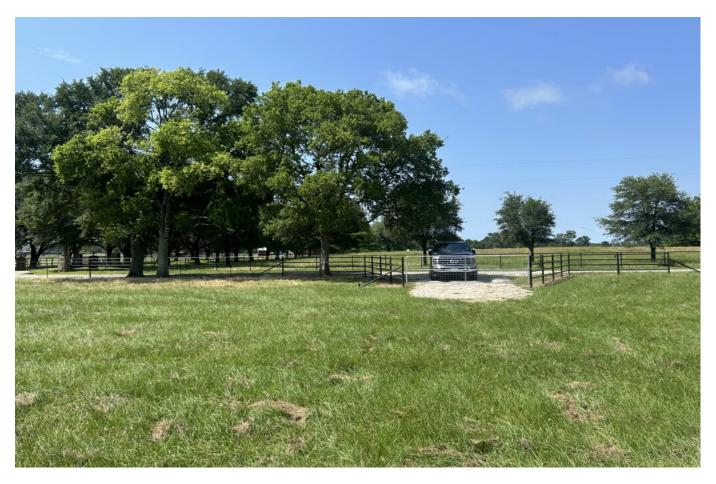

## 2.5 Acres Cleared & Ready to Build - Prime Location!

Discover the perfect canvas for your dream home on this beautiful 2.5-acre property! Already cleared and fully fenced, this beautiful parcel is ready for your vision with a driveway culvert and gated entrance already in place. Enjoy the freedom of wide-open space while still being close to town — the ideal blend of privacy and convenience.

Key Features:

- 2.5 Acres Fully cleared and build-ready
- Perimeter fencing with gated entry and culvert
- · Located in a restricted area for long-term value
- · Peaceful, private, yet close to amenities
- Endless possibilities for your dream lifestyle
- Electricity readily available