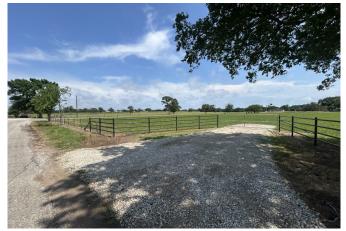

## 2.5 Acres Cleared & Ready to Build - Prime Location!

Discover the perfect canvas for your dream home on this beautiful 2.5-acre property! Already cleared and fully fenced, this beautiful parcel is ready for your vision with a driveway culvert and gated entrance already in place. Enjoy the freedom of wide-open space while still being close to town — the ideal blend of privacy and convenience.

Key Features:

- 2.5 Acres Fully cleared and build-ready
- Perimeter fencing with gated entry and culvert
- · Located in a restricted area for long-term value
- · Peaceful, private, yet close to amenities
- Endless possibilities for your dream lifestyle
- Electricity readily available