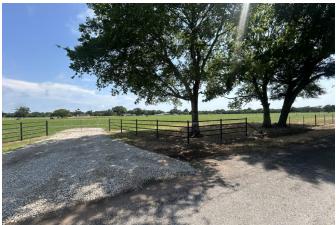

## 2.5 Acres Cleared & Ready to Build - Prime Location!

Discover the perfect canvas for your dream home on this beautiful 2.5-acre property! Already cleared and fully fenced, this beautiful parcel is ready for your vision with a driveway culvert and gated entrance already in place. Enjoy the freedom of wide-open space while still being close to town — the ideal blend of privacy and convenience.

Key Features:

- 2.5 Acres Fully cleared and build-ready
- Perimeter fencing with gated entry and culvert
- · Located in a restricted area for long-term value
- · Peaceful, private, yet close to amenities
- Endless possibilities for your dream lifestyle
- Electricity readily available