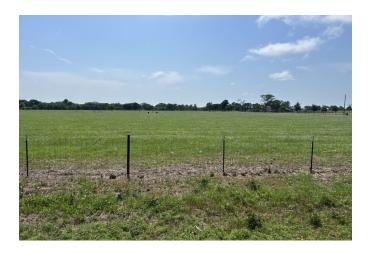

## 2.5 Acres Cleared & Ready to Build - Prime Location!

Discover the perfect canvas for your dream home on this beautiful 2.5-acre property! Already cleared and fully fenced, this beautiful parcel is ready for your vision with a driveway culvert and gated entrance already in place. Enjoy the freedom of wide-open space while still being close to town — the ideal blend of privacy and convenience.

Key Features:

- 2.5 Acres Fully cleared and build-ready
- Perimeter fencing with gated entry and culvert
- · Located in a restricted area for long-term value
- · Peaceful, private, yet close to amenities
- Endless possibilities for your dream lifestyle
- Electricity readily available