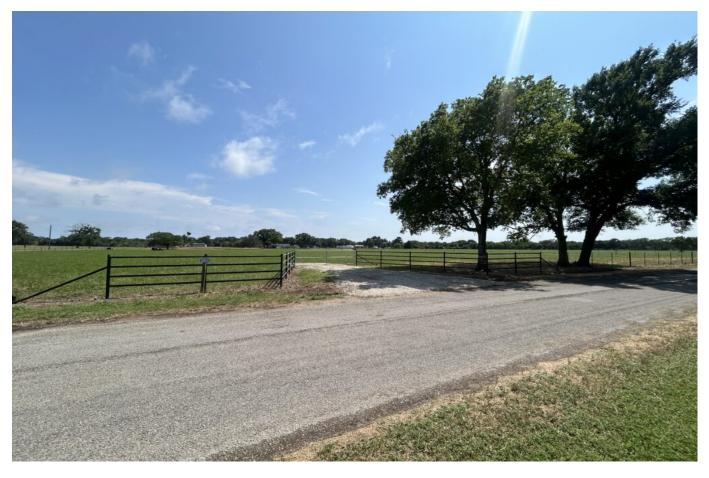

## 2.5 Acres Cleared & Ready to Build - Prime Location!

Discover the perfect canvas for your dream home on this beautiful 2.5-acre property! Already cleared and fully fenced, this beautiful parcel is ready for your vision with a driveway culvert and gated entrance already in place. Enjoy the freedom of wide-open space while still being close to town — the ideal blend of privacy and convenience.

Key Features:

- 2.5 Acres Fully cleared and build-ready
- Perimeter fencing with gated entry and culvert
- · Located in a restricted area for long-term value
- · Peaceful, private, yet close to amenities
- Endless possibilities for your dream lifestyle
- Electricity readily available