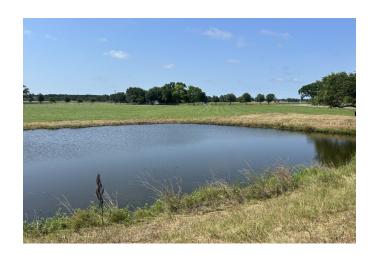

### Key Features:

- 3.0 Acres Fully cleared and build-ready
- Perimeter fencing with gated entry and culvert
- · Located in a restricted area for long-term value
- Serene pond for fishing
- Peaceful, private, yet close to amenities
- Endless possibilities for your dream lifestyle
- Electricity readily available