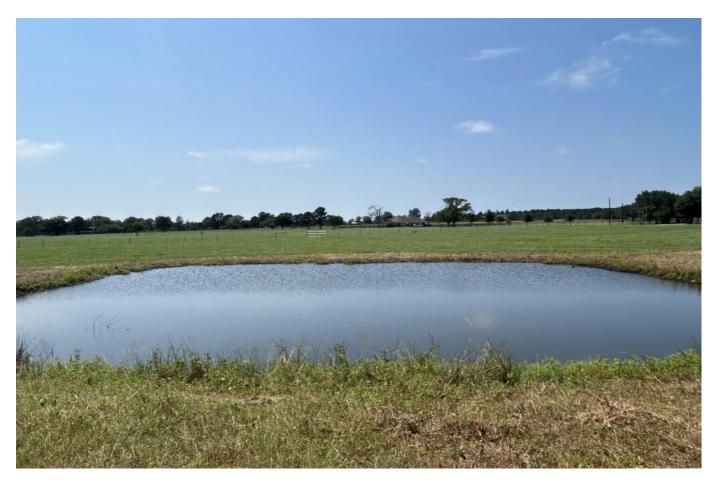

### Key Features:

- 3.0 Acres Fully cleared and build-ready
- Perimeter fencing with gated entry and culvert
- · Located in a restricted area for long-term value
- Serene pond for fishing
- Peaceful, private, yet close to amenities
- Endless possibilities for your dream lifestyle
- Electricity readily available