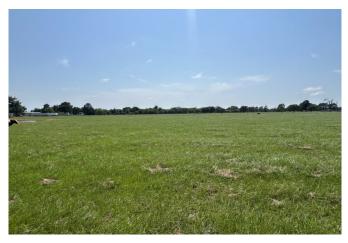

### 3.0 Acres Cleared & Ready to Build – Prime Location!

Discover the perfect canvas for your dream home on this beautiful 3.0-acre property! Already cleared and fully fenced, this beautiful parcel is ready for your vision with a driveway culvert and gated entrance already in place. Enjoy the freedom of wide-open space while still being close to town — the ideal blend of privacy and convenience.

### Key Features:

- 3.0 Acres Fully cleared and build-ready
- Perimeter fencing with gated entry and culvert
- · Located in a restricted area for long-term value
- Serene pond for fishing
- Peaceful, private, yet close to amenities
- Endless possibilities for your dream lifestyle
- Electricity readily available