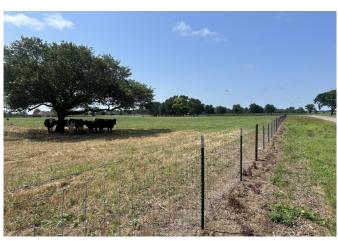

### Key Features:

- 3.0 Acres Fully cleared and build-ready
- Perimeter fencing with gated entry and culvert
- · Located in a restricted area for long-term value
- Serene pond for fishing
- Peaceful, private, yet close to amenities
- Endless possibilities for your dream lifestyle
- Electricity readily available