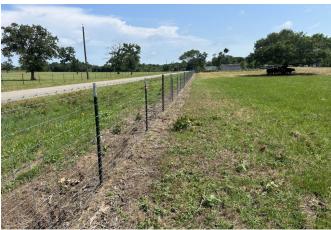

### Key Features:

- 3.0 Acres Fully cleared and build-ready
- Perimeter fencing with gated entry and culvert
- · Located in a restricted area for long-term value
- Serene pond for fishing
- Peaceful, private, yet close to amenities
- Endless possibilities for your dream lifestyle
- Electricity readily available