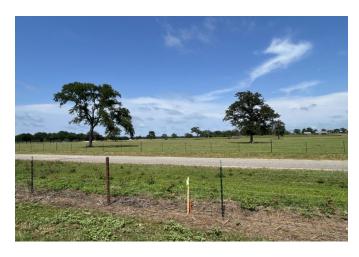

### 3.0 Acres Cleared & Ready to Build – Prime Location!

Discover the perfect canvas for your dream home on this beautiful 3.0-acre property! Already cleared and fully fenced, this beautiful parcel is ready for your vision with a driveway culvert and gated entrance already in place. Enjoy the freedom of wide-open space while still being close to town — the ideal blend of privacy and convenience.

### Key Features:

- 3.0 Acres Fully cleared and build-ready
- Perimeter fencing with gated entry and culvert
- · Located in a restricted area for long-term value
- Serene pond for fishing
- Peaceful, private, yet close to amenities
- Endless possibilities for your dream lifestyle
- Electricity readily available