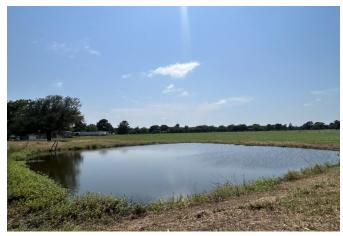

### 3.0 Acres Cleared & Ready to Build – Prime Location!

Discover the perfect canvas for your dream home on this beautiful 3.0-acre property! Already cleared and fully fenced, this beautiful parcel is ready for your vision with a driveway culvert and gated entrance already in place. Enjoy the freedom of wide-open space while still being close to town — the ideal blend of privacy and convenience.

### Key Features:

- 3.0 Acres Fully cleared and build-ready
- Perimeter fencing with gated entry and culvert
- · Located in a restricted area for long-term value
- Serene pond for fishing
- Peaceful, private, yet close to amenities
- Endless possibilities for your dream lifestyle
- Electricity readily available