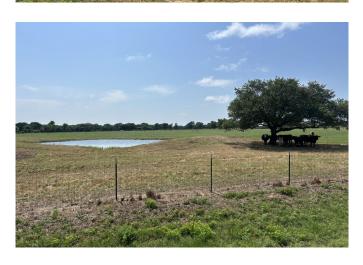

### 3.0 Acres Cleared & Ready to Build – Prime Location!

Discover the perfect canvas for your dream home on this beautiful 3.0-acre property! Already cleared and fully fenced, this beautiful parcel is ready for your vision with a driveway culvert and gated entrance already in place. Enjoy the freedom of wide-open space while still being close to town — the ideal blend of privacy and convenience.

### Key Features:

- 3.0 Acres Fully cleared and build-ready
- Perimeter fencing with gated entry and culvert
- · Located in a restricted area for long-term value
- Serene pond for fishing
- Peaceful, private, yet close to amenities
- Endless possibilities for your dream lifestyle
- Electricity readily available