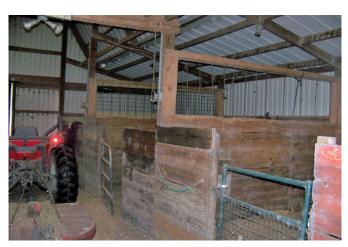

## Description:

Gorgeous 3 bedroom, 2 1/2 bath home on 9+ acres! Property includes 5 Stall Barn/with Tack Room, Multiple Pasture/Paddocks with water, 12x24 storage shed/workshop with electricity and lots of nice clusters of trees with a seasonal creek. Island kitchen has lots of cabinet & counter space, recessed lighting and walk-in pantry. Newly installed Laminate Wood flooring and Plantation Shutters and the Living room features a wood burning fireplace! Property is fenced & cross fenced so bring your horses and FFA projects. Easy access to Hwy 290.