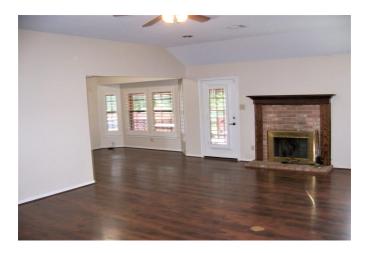

## Description:

Gorgeous 3 bedroom, 2 1/2 bath home on 9+ acres! Property includes 5 Stall Barn/with Tack Room, Multiple Pasture/Paddocks with water, 12x24 storage shed/workshop with electricity and lots of nice clusters of trees with a seasonal creek. Island kitchen has lots of cabinet & counter space, recessed lighting and walk-in pantry. Newly installed Laminate Wood flooring and Plantation Shutters and the Living room features a wood burning fireplace! Property is fenced & cross fenced so bring your horses and FFA projects. Easy access to Hwy 290.