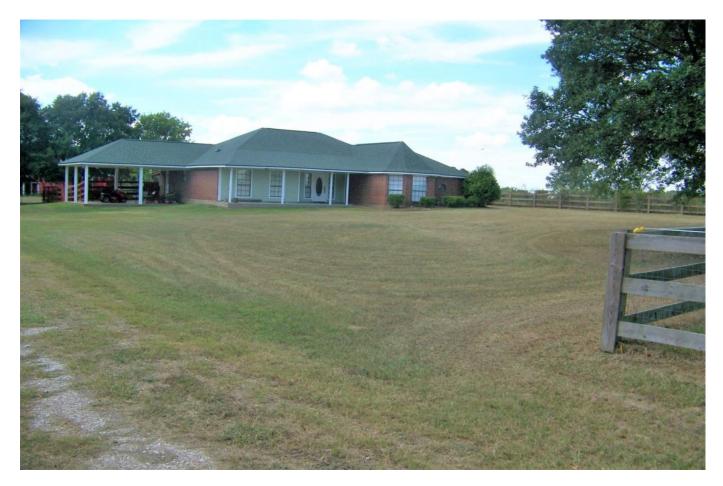

## Description:

Gorgeous 3 bedroom, 2 1/2 bath home on 9+ acres! Property includes 5 Stall Barn/with Tack Room, Multiple Pasture/Paddocks with water, 12x24 storage shed/workshop with electricity and lots of nice clusters of trees with a seasonal creek. Island kitchen has lots of cabinet & counter space, recessed lighting and walk-in pantry. Newly installed Laminate Wood flooring and Plantation Shutters and the Living room features a wood burning fireplace! Property is fenced & cross fenced so bring your horses and FFA projects. Easy access to Hwy 290.

Acres: 9

List Price: \$430,000

City: Hempstead

County: Waller

State: Texas

Zip: 77445