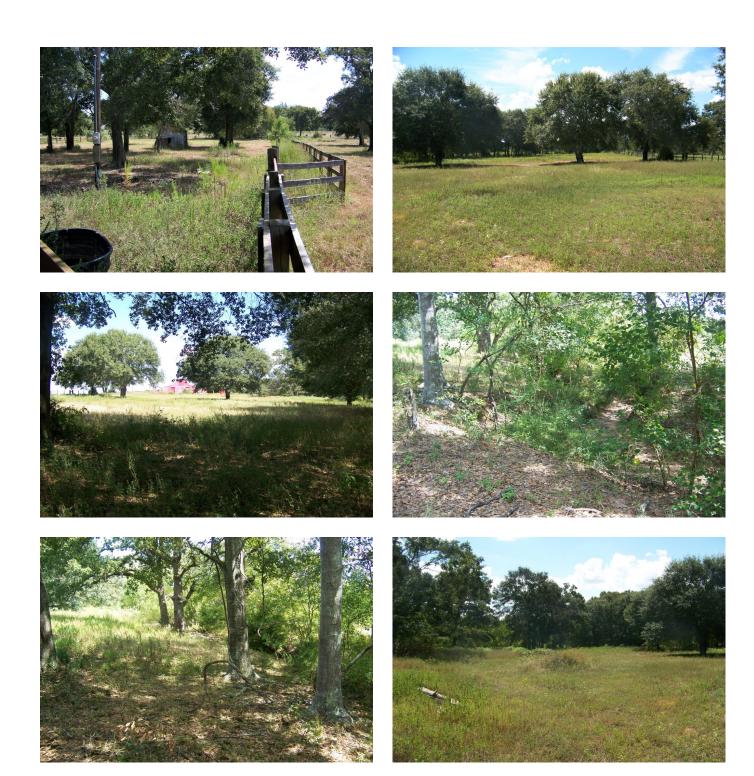

## Description:

Gorgeous 3 bedroom, 2 1/2 bath home on 9+ acres! Property includes 5 Stall Barn/with Tack Room, Multiple Pasture/Paddocks with water, 12x24 storage shed/workshop with electricity and lots of nice clusters of trees with a seasonal creek. Island kitchen has lots of cabinet & counter space, recessed lighting and walk-in pantry. Newly installed Laminate Wood flooring and Plantation Shutters and the Living room features a wood burning fireplace! Property is fenced & cross fenced so bring your horses and FFA projects. Easy access to Hwy 290.

Acres: 9

List Price: \$430,000

City: Hempstead

County: Waller

State: Texas

Zip: 77445