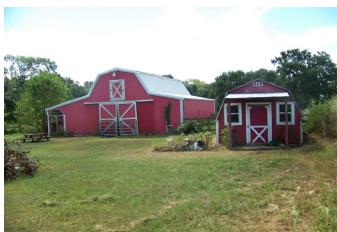

## Description:

Gorgeous 3 bedroom, 2 1/2 bath home on 9+ acres! Property includes 5 Stall Barn/with Tack Room, Multiple Pasture/Paddocks with water, 12x24 storage shed/workshop with electricity and lots of nice clusters of trees with a seasonal creek. Island kitchen has lots of cabinet & counter space, recessed lighting and walk-in pantry. Newly installed Laminate Wood flooring and Plantation Shutters and the Living room features a wood burning fireplace! Property is fenced & cross fenced so bring your horses and FFA projects. Easy access to Hwy 290.