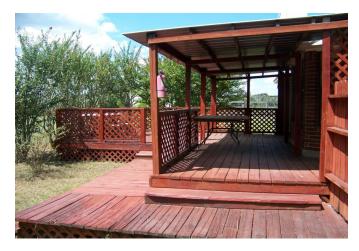

## Description:

Gorgeous 3 bedroom, 2 1/2 bath home on 9+ acres! Property includes 5 Stall Barn/with Tack Room, Multiple Pasture/Paddocks with water, 12x24 storage shed/workshop with electricity and lots of nice clusters of trees with a seasonal creek. Island kitchen has lots of cabinet & counter space, recessed lighting and walk-in pantry. Newly installed Laminate Wood flooring and Plantation Shutters and the Living room features a wood burning fireplace! Property is fenced & cross fenced so bring your horses and FFA projects. Easy access to Hwy 290.