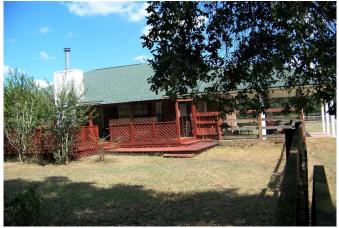

## Description:

Gorgeous 3 bedroom, 2 1/2 bath home on 9+ acres! Property includes 5 Stall Barn/with Tack Room, Multiple Pasture/Paddocks with water, 12x24 storage shed/workshop with electricity and lots of nice clusters of trees with a seasonal creek. Island kitchen has lots of cabinet & counter space, recessed lighting and walk-in pantry. Newly installed Laminate Wood flooring and Plantation Shutters and the Living room features a wood burning fireplace! Property is fenced & cross fenced so bring your horses and FFA projects. Easy access to Hwy 290.