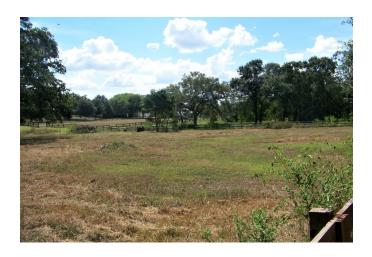

## Description:

Gorgeous 3 bedroom, 2 1/2 bath home on 9+ acres! Property includes 5 Stall Barn/with Tack Room, Multiple Pasture/Paddocks with water, 12x24 storage shed/workshop with electricity and lots of nice clusters of trees with a seasonal creek. Island kitchen has lots of cabinet & counter space, recessed lighting and walk-in pantry. Newly installed Laminate Wood flooring and Plantation Shutters and the Living room features a wood burning fireplace! Property is fenced & cross fenced so bring your horses and FFA projects. Easy access to Hwy 290.

Acres: 9

List Price: \$430,000

City: Hempstead

County: Waller

State: Texas

Zip: 77445