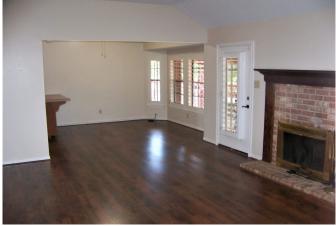

## Description:

Gorgeous 3 bedroom, 2 1/2 bath home on 9+ acres! Property includes 5 Stall Barn/with Tack Room, Multiple Pasture/Paddocks with water, 12x24 storage shed/workshop with electricity and lots of nice clusters of trees with a seasonal creek. Island kitchen has lots of cabinet & counter space, recessed lighting and walk-in pantry. Newly installed Laminate Wood flooring and Plantation Shutters and the Living room features a wood burning fireplace! Property is fenced & cross fenced so bring your horses and FFA projects. Easy access to Hwy 290.