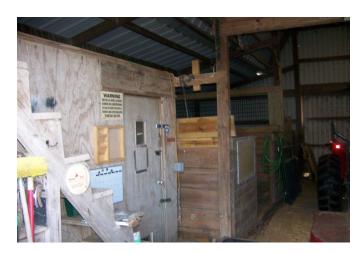

## Description:

Gorgeous 3 bedroom, 2 1/2 bath home on 9+ acres! Property includes 5 Stall Barn/with Tack Room, Multiple Pasture/Paddocks with water, 12x24 storage shed/workshop with electricity and lots of nice clusters of trees with a seasonal creek. Island kitchen has lots of cabinet & counter space, recessed lighting and walk-in pantry. Newly installed Laminate Wood flooring and Plantation Shutters and the Living room features a wood burning fireplace! Property is fenced & cross fenced so bring your horses and FFA projects. Easy access to Hwy 290.