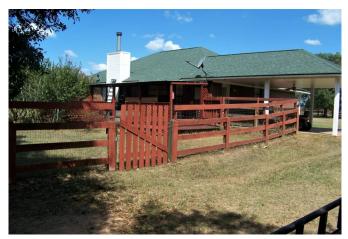

## Description:

Gorgeous 3 bedroom, 2 1/2 bath home on 9+ acres! Property includes 5 Stall Barn/with Tack Room, Multiple Pasture/Paddocks with water, 12x24 storage shed/workshop with electricity and lots of nice clusters of trees with a seasonal creek. Island kitchen has lots of cabinet & counter space, recessed lighting and walk-in pantry. Newly installed Laminate Wood flooring and Plantation Shutters and the Living room features a wood burning fireplace! Property is fenced & cross fenced so bring your horses and FFA projects. Easy access to Hwy 290.