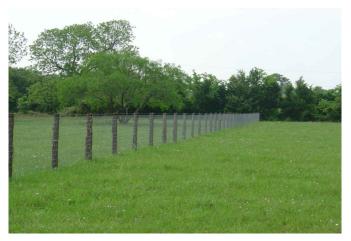

## Description:

Beautiful rolling property located on quiet country road just minutes from I-10/Brookshire. Fenced, Ag exempt, large open pasture land and a nice heavily wooded area with trails. No flood plain! Newly installed entrance. Public water on site. Electricity readily available. Scenic views in a desirable area. Come on out and enjoy the country life.

Acres: 10 List Price: \$277,750 City: Brookshire County: Waller State: Texas Zip: 77423