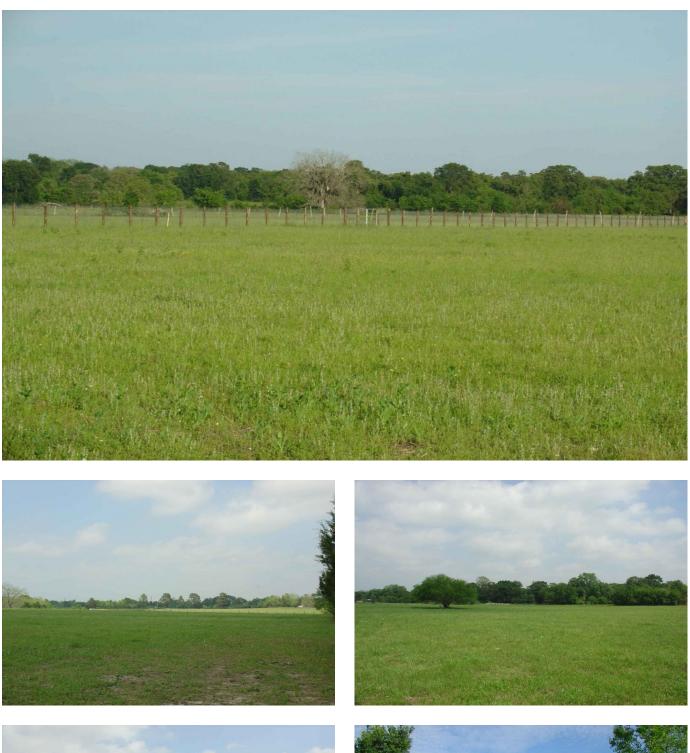

## Description:

Beautiful rolling property located on quiet country road just minutes from I-10/Brookshire. Fenced, Ag exempt, large open pasture land and a nice heavily wooded area with trails. No flood plain! Newly installed entrance. Public water on site. Electricity readily available. Scenic views in a desirable area. Come on out and enjoy the country life.