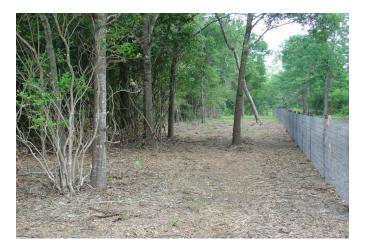

## Description:

Beautiful rolling property located on quiet country road just minutes from I-10/Brookshire. Fenced, Ag exempt, large open pasture land and a nice heavily wooded area with trails. No flood plain! Newly installed entrance. Public water on site. Electricity readily available. Scenic views in a desirable area. Come on out and enjoy the country life.

Acres: 10 List Price: \$277,750 City: Brookshire County: Waller State: Texas Zip: 77423