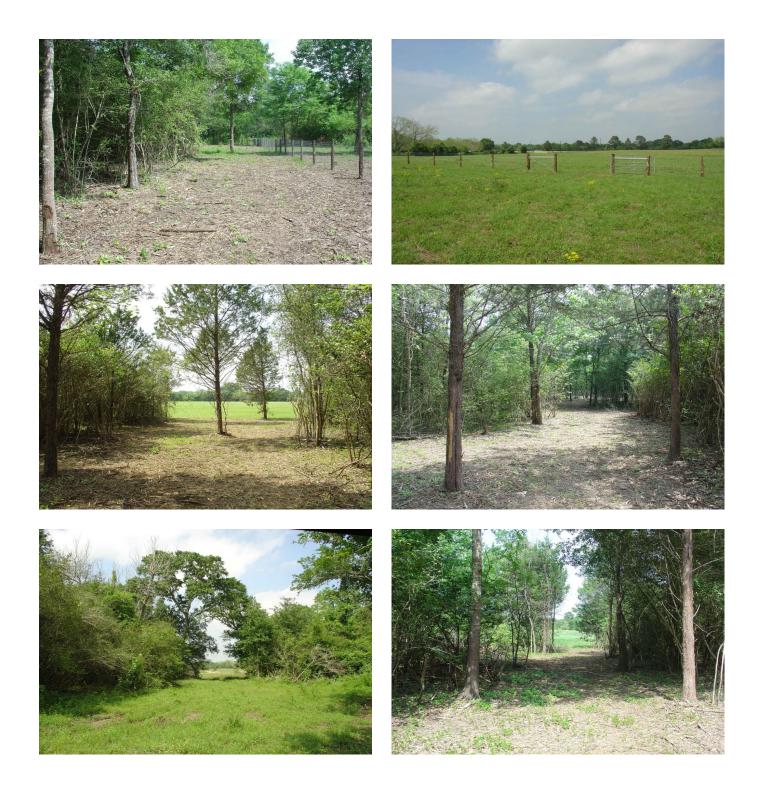

## Description:

Beautiful rolling property located on quiet country road just minutes from I-10/Brookshire. Fenced, Ag exempt, large open pasture land and a nice heavily wooded area with trails. No flood plain! Newly installed entrance. Public water on site. Electricity readily available. Scenic views in a desirable area. Come on out and enjoy the country life.

Acres: 10 List Price: \$277,750 City: Brookshire County: Waller State: Texas Zip: 77423