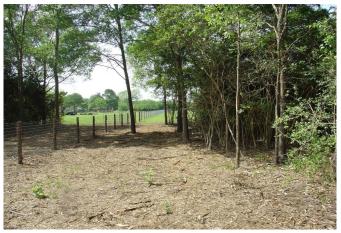

## Description:

Beautiful rolling property located on quiet country road just minutes from I-10/Brookshire. Fenced, Ag exempt, large open pasture land and a nice heavily wooded area with trails. No flood plain! Newly installed entrance. Public water on site. Electricity readily available. Scenic views in a desirable area. Come on out and enjoy the country life.

Acres: 10 List Price: \$277,750 City: Brookshire County: Waller State: Texas Zip: 77423