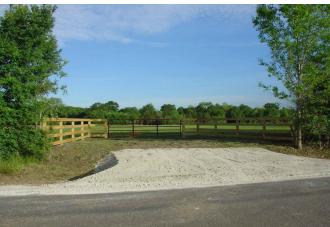

## Description:

Beautiful rolling property located on quiet country road just minutes from I-10/Brookshire. Fenced, Ag exempt, large open pasture land and a nice heavily wooded area with trails. No flood plain! Newly installed entrance. Public water on site. Electricity readily available. Scenic views in a desirable area. Come on out and enjoy the country life.