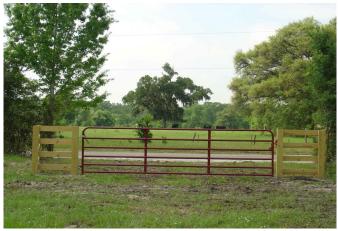

## Description:

Beautiful rolling property located on quiet country road just minutes from I-10/Brookshire. Fenced, Ag exempt, large open pasture land and a nice heavily wooded area with trails. No flood plain! Newly installed entrance. Public water on site. Electricity readily available. Scenic views in a desirable area. Come on out and enjoy the country life.

Acres: 10 List Price: \$277,750 City: Brookshire County: Waller State: Texas Zip: 77423