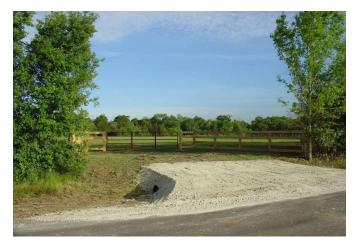

## Description:

Beautiful rolling property located on quiet country road just minutes from I-10/Brookshire. Fenced, Ag exempt, large open pasture land and a nice heavily wooded area with trails. No flood plain! Newly installed entrance. Public water on site. Electricity readily available. Scenic views in a desirable area. Come on out and enjoy the country life.

Acres: 10 List Price: \$277,750 City: Brookshire County: Waller State: Texas Zip: 77423