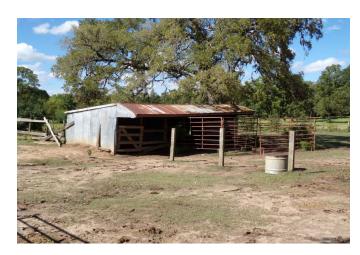

## Description:

2-2 home on 17.485 unrestricted acres! Home needs a little TLC. (Home being sold AS-IS). Beautiful 9 acres minutes from I-10. Large scattered oaks & pecans around old home that's been in the family for many generations. Property ag exempt. Back part of property is in flood plain (See attachments).