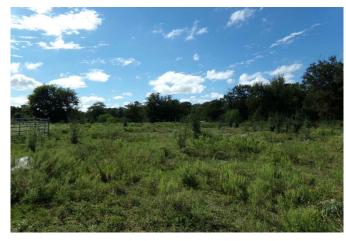

## Description:

2-2 home on 17.485 unrestricted acres! Home needs a little TLC. (Home being sold AS-IS). Beautiful 9 acres minutes from I-10. Large scattered oaks & pecans around old home that's been in the family for many generations. Property ag exempt. Back part of property is in flood plain (See attachments).