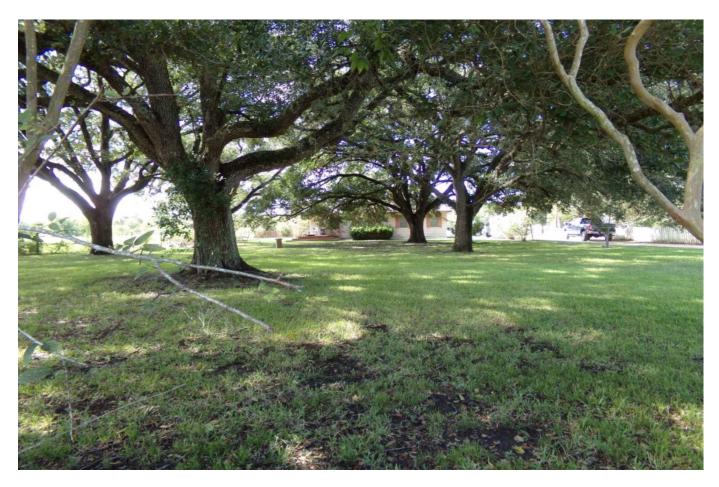

## Description:

2-2 home on 17.485 unrestricted acres! Home needs a little TLC. (Home being sold AS-IS). Beautiful 9 acres minutes from I-10. Large scattered oaks & pecans around old home that's been in the family for many generations. Property ag exempt. Back part of property is in flood plain (See attachments).