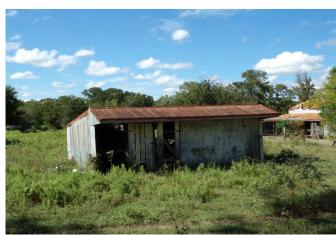

## Description:

2-2 home on 17.485 unrestricted acres! Home needs a little TLC. (Home being sold AS-IS). Beautiful 9 acres minutes from I-10. Large scattered oaks & pecans around old home that's been in the family for many generations. Property ag exempt. Back part of property is in flood plain (See attachments).