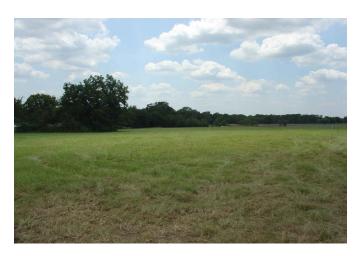

## Description:

Unrestricted. Nice homesite or Commercial site. 7 large Pecan trees on hilltop with great views. Ag exempt, sandy soil, nice stock pond, fenced, no flood plain, water meter installed, 3 phase electric available. New entrance. Recent survey available. Nice mixture of scattered trees, open pasture and wooded area around pond. This property offers many possibilities with a convenient proximity to I-10 eastbound to Houston or westbound to Sealy/San Antonio.