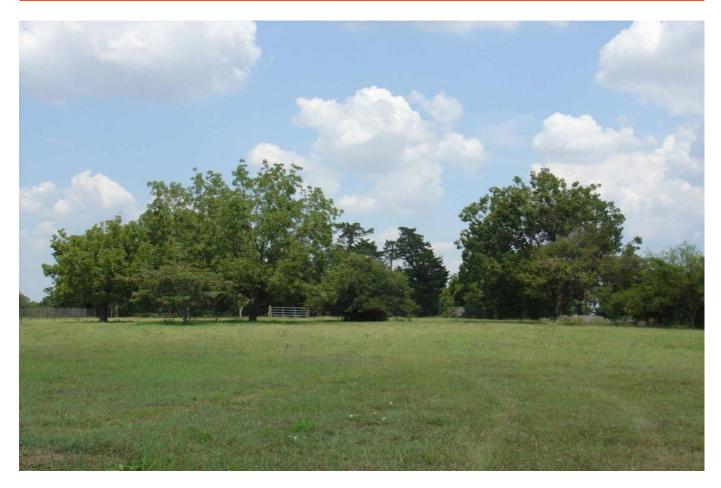

## Description:

Unrestricted. Nice homesite or Commercial site. 7 large Pecan trees on hilltop with great views. Ag exempt, sandy soil, nice stock pond, fenced, no flood plain, water meter installed, 3 phase electric available. New entrance. Recent survey available. Nice mixture of scattered trees, open pasture and wooded area around pond. This property offers many possibilities with a convenient proximity to I-10 eastbound to Houston or westbound to Sealy/San Antonio.