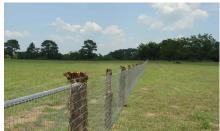

## Description:

Unrestricted. Nice homesite or Commercial site. 7 large Pecan trees on hilltop with great views. Ag exempt, sandy soil, nice stock pond, fenced, no flood plain, water meter installed, 3 phase electric available. New entrance. Recent survey available. Nice mixture of scattered trees, open pasture and wooded area around pond. This property offers many possibilities with a convenient proximity to I-10 eastbound to Houston or westbound to Sealy/San Antonio.