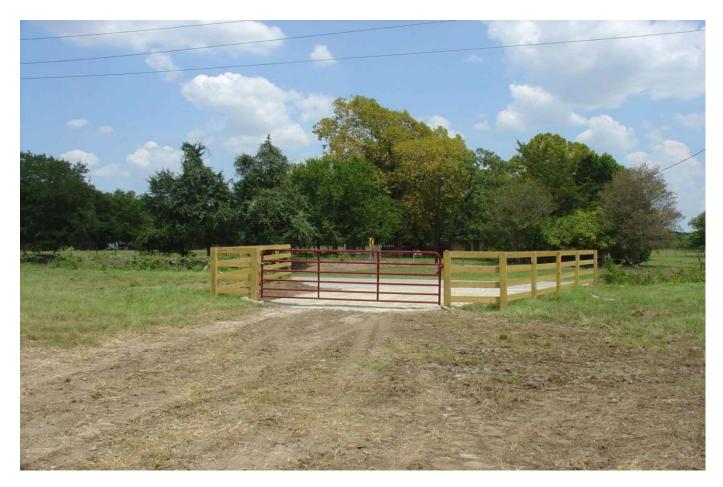

## Description:

Unrestricted. Nice homesite or Commercial site. 7 large Pecan trees on hilltop with great views. Ag exempt, sandy soil, nice stock pond, fenced, no flood plain, water meter installed, 3 phase electric available. New entrance. Recent survey available. Nice mixture of scattered trees, open pasture and wooded area around pond. This property offers many possibilities with a convenient proximity to I-10 eastbound to Houston or westbound to Sealy/San Antonio.