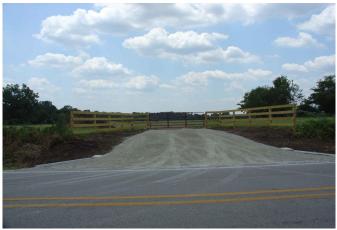

## Description:

Unrestricted. Nice homesite or Commercial site. 7 large Pecan trees on hilltop with great views. Ag exempt, sandy soil, nice stock pond, fenced, no flood plain, water meter installed, 3 phase electric available. New entrance. Recent survey available. Nice mixture of scattered trees, open pasture and wooded area around pond. This property offers many possibilities with a convenient proximity to I-10 eastbound to Houston or westbound to Sealy/San Antonio.