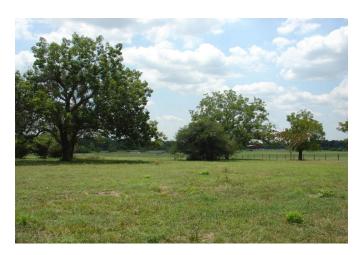

## Description:

Unrestricted. Nice homesite or Commercial site. 7 large Pecan trees on hilltop with great views. Ag exempt, sandy soil, nice stock pond, fenced, no flood plain, water meter installed, 3 phase electric available. New entrance. Recent survey available. Nice mixture of scattered trees, open pasture and wooded area around pond. This property offers many possibilities with a convenient proximity to I-10 eastbound to Houston or westbound to Sealy/San Antonio.