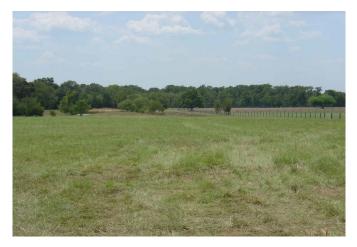

## Description:

Unrestricted. Nice homesite or Commercial site. 7 large Pecan trees on hilltop with great views. Ag exempt, sandy soil, nice stock pond, fenced, no flood plain, water meter installed, 3 phase electric available. New entrance. Recent survey available. Nice mixture of scattered trees, open pasture and wooded area around pond. This property offers many possibilities with a convenient proximity to I-10 eastbound to Houston or westbound to Sealy/San Antonio.