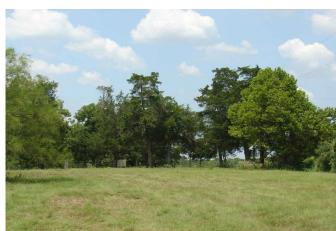

## Description:

Unrestricted. Nice homesite or Commercial site. 7 large Pecan trees on hilltop with great views. Ag exempt, sandy soil, nice stock pond, fenced, no flood plain, water meter installed, 3 phase electric available. New entrance. Recent survey available. Nice mixture of scattered trees, open pasture and wooded area around pond. This property offers many possibilities with a convenient proximity to I-10 eastbound to Houston or westbound to Sealy/San Antonio.