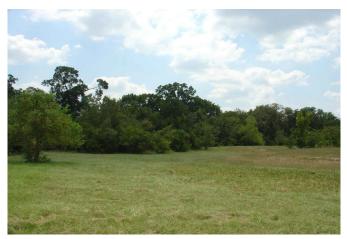

## Description:

Unrestricted. Nice homesite or Commercial site. 7 large Pecan trees on hilltop with great views. Ag exempt, sandy soil, nice stock pond, fenced, no flood plain, water meter installed, 3 phase electric available. New entrance. Recent survey available. Nice mixture of scattered trees, open pasture and wooded area around pond. This property offers many possibilities with a convenient proximity to I-10 eastbound to Houston or westbound to Sealy/San Antonio.