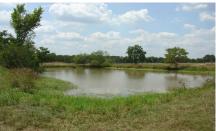

## Description:

Unrestricted. Nice homesite or Commercial site. 7 large Pecan trees on hilltop with great views. Ag exempt, sandy soil, nice stock pond, fenced, no flood plain, water meter installed, 3 phase electric available. New entrance. Recent survey available. Nice mixture of scattered trees, open pasture and wooded area around pond. This property offers many possibilities with a convenient proximity to I-10 eastbound to Houston or westbound to Sealy/San Antonio.