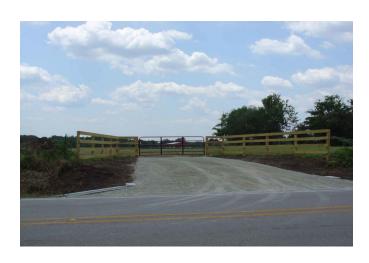

## Description:

Unrestricted. Nice homesite or Commercial site. 7 large Pecan trees on hilltop with great views. Ag exempt, sandy soil, nice stock pond, fenced, no flood plain, water meter installed, 3 phase electric available. New entrance. Recent survey available. Nice mixture of scattered trees, open pasture and wooded area around pond. This property offers many possibilities with a convenient proximity to I-10 eastbound to Houston or westbound to Sealy/San Antonio.