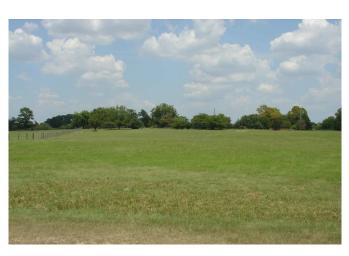

## Description:

Unrestricted. Nice homesite or Commercial site. 7 large Pecan trees on hilltop with great views. Ag exempt, sandy soil, nice stock pond, fenced, no flood plain, water meter installed, 3 phase electric available. New entrance. Recent survey available. Nice mixture of scattered trees, open pasture and wooded area around pond. This property offers many possibilities with a convenient proximity to I-10 eastbound to Houston or westbound to Sealy/San Antonio.