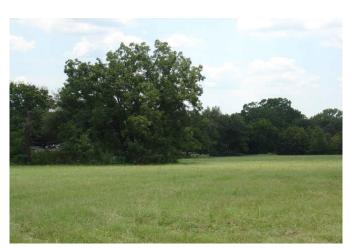

## Description:

Unrestricted. Nice homesite or Commercial site. 7 large Pecan trees on hilltop with great views. Ag exempt, sandy soil, nice stock pond, fenced, no flood plain, water meter installed, 3 phase electric available. New entrance. Recent survey available. Nice mixture of scattered trees, open pasture and wooded area around pond. This property offers many possibilities with a convenient proximity to I-10 eastbound to Houston or westbound to Sealy/San Antonio.