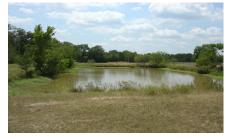

## Description:

Unrestricted. Nice homesite or Commercial site. 7 large Pecan trees on hilltop with great views. Ag exempt, sandy soil, nice stock pond, fenced, no flood plain, water meter installed, 3 phase electric available. New entrance. Recent survey available. Nice mixture of scattered trees, open pasture and wooded area around pond. This property offers many possibilities with a convenient proximity to I-10 eastbound to Houston or westbound to Sealy/San Antonio.