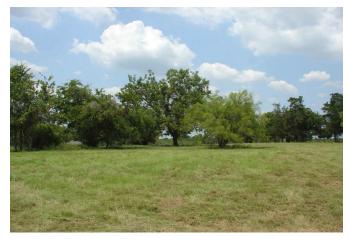

## Description:

Unrestricted. Nice homesite or Commercial site. 7 large Pecan trees on hilltop with great views. Ag exempt, sandy soil, nice stock pond, fenced, no flood plain, water meter installed, 3 phase electric available. New entrance. Recent survey available. Nice mixture of scattered trees, open pasture and wooded area around pond. This property offers many possibilities with a convenient proximity to I-10 eastbound to Houston or westbound to Sealy/San Antonio.