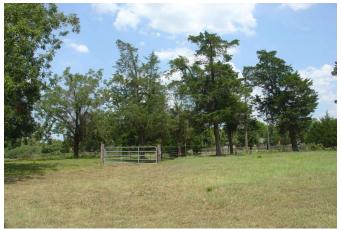

## Description:

Unrestricted. Nice homesite or Commercial site. 7 large Pecan trees on hilltop with great views. Ag exempt, sandy soil, nice stock pond, fenced, no flood plain, water meter installed, 3 phase electric available. New entrance. Recent survey available. Nice mixture of scattered trees, open pasture and wooded area around pond. This property offers many possibilities with a convenient proximity to I-10 eastbound to Houston or westbound to Sealy/San Antonio.