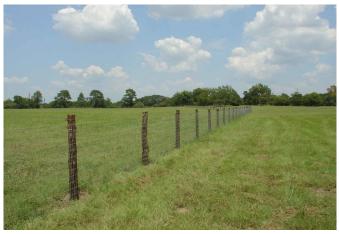

## Description:

Unrestricted. Nice homesite or Commercial site. 7 large Pecan trees on hilltop with great views. Ag exempt, sandy soil, nice stock pond, fenced, no flood plain, water meter installed, 3 phase electric available. New entrance. Recent survey available. Nice mixture of scattered trees, open pasture and wooded area around pond. This property offers many possibilities with a convenient proximity to I-10 eastbound to Houston or westbound to Sealy/San Antonio.