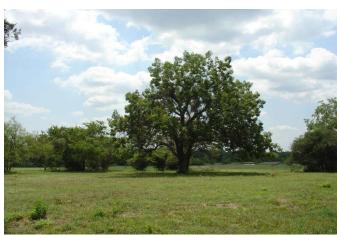

## Description:

Unrestricted. Nice homesite or Commercial site. 7 large Pecan trees on hilltop with great views. Ag exempt, sandy soil, nice stock pond, fenced, no flood plain, water meter installed, 3 phase electric available. New entrance. Recent survey available. Nice mixture of scattered trees, open pasture and wooded area around pond. This property offers many possibilities with a convenient proximity to I-10 eastbound to Houston or westbound to Sealy/San Antonio.