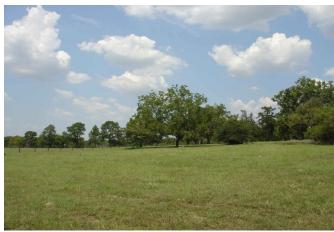

## Description:

Unrestricted. Nice homesite or Commercial site. 7 large Pecan trees on hilltop with great views. Ag exempt, sandy soil, nice stock pond, fenced, no flood plain, water meter installed, 3 phase electric available. New entrance. Recent survey available. Nice mixture of scattered trees, open pasture and wooded area around pond. This property offers many possibilities with a convenient proximity to I-10 eastbound to Houston or westbound to Sealy/San Antonio.