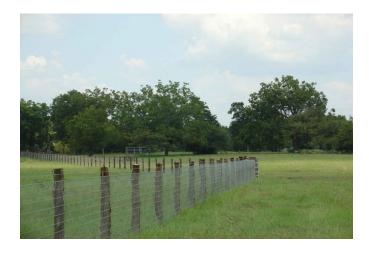

## Description:

Unrestricted. Nice homesite or Commercial site. 7 large Pecan trees on hilltop with great views. Ag exempt, sandy soil, nice stock pond, fenced, no flood plain, water meter installed, 3 phase electric available. New entrance. Recent survey available. Nice mixture of scattered trees, open pasture and wooded area around pond. This property offers many possibilities with a convenient proximity to I-10 eastbound to Houston or westbound to Sealy/San Antonio.