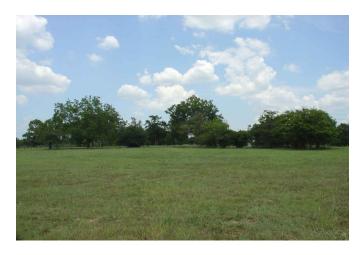

## Description:

Unrestricted. Nice homesite or Commercial site. 7 large Pecan trees on hilltop with great views. Ag exempt, sandy soil, nice stock pond, fenced, no flood plain, water meter installed, 3 phase electric available. New entrance. Recent survey available. Nice mixture of scattered trees, open pasture and wooded area around pond. This property offers many possibilities with a convenient proximity to I-10 eastbound to Houston or westbound to Sealy/San Antonio.