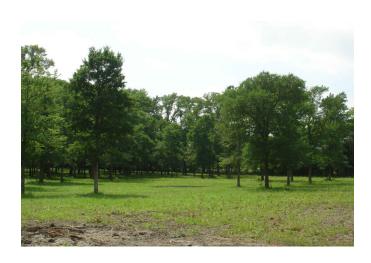

## Description:

This property has it all! Scattered trees, heavy wooded areas, some open pasture land, a creek, scenic views and rolling terrain. Ag exempt. Elevation certificate shows perfect building sites that overlook this special property. Just 5 minutes from I-10 and an easy commute to West Houston. Public water on property. Electricity readily available. Located on lightly traveled county road...over 900 feet of frontage. If you love nature you will love this property.