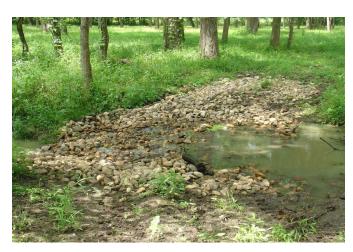

## Description:

This property has it all! Scattered trees, heavy wooded areas, some open pasture land, a creek, scenic views and rolling terrain. Ag exempt. Elevation certificate shows perfect building sites that overlook this special property. Just 5 minutes from I-10 and an easy commute to West Houston. Public water on property. Electricity readily available. Located on lightly traveled county road...over 900 feet of frontage. If you love nature you will love this property.