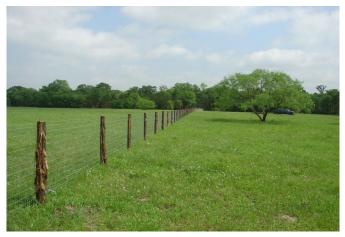

## Description:

This property has it all! Scattered trees, heavy wooded areas, some open pasture land, a creek, scenic views and rolling terrain. Ag exempt. Elevation certificate shows perfect building sites that overlook this special property. Just 5 minutes from I-10 and an easy commute to West Houston. Public water on property. Electricity readily available. Located on lightly traveled county road...over 900 feet of frontage. If you love nature you will love this property.