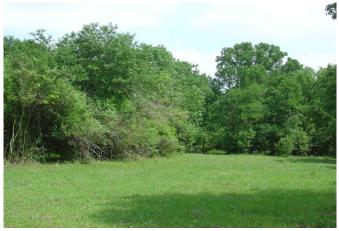

## Description:

This property has it all! Scattered trees, heavy wooded areas, some open pasture land, a creek, scenic views and rolling terrain. Ag exempt. Elevation certificate shows perfect building sites that overlook this special property. Just 5 minutes from I-10 and an easy commute to West Houston. Public water on property. Electricity readily available. Located on lightly traveled county road...over 900 feet of frontage. If you love nature you will love this property.