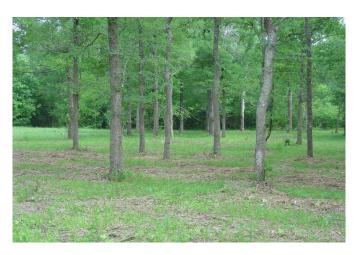

## Description:

This property has it all! Scattered trees, heavy wooded areas, some open pasture land, a creek, scenic views and rolling terrain. Ag exempt. Elevation certificate shows perfect building sites that overlook this special property. Just 5 minutes from I-10 and an easy commute to West Houston. Public water on property. Electricity readily available. Located on lightly traveled county road...over 900 feet of frontage. If you love nature you will love this property.