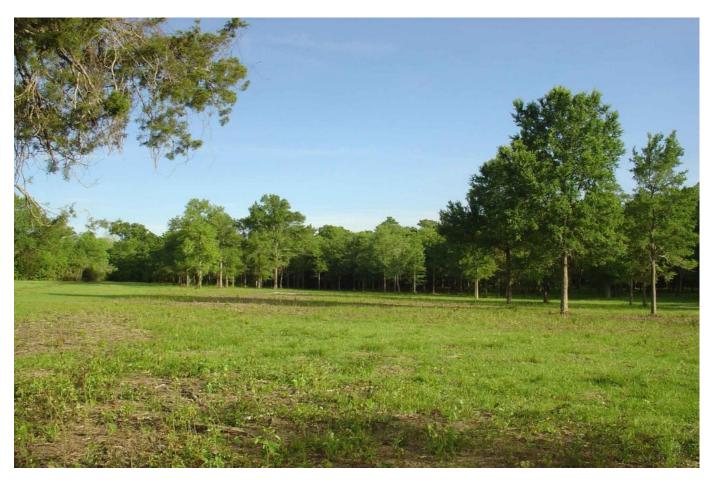

## Description:

This property has it all! Scattered trees, heavy wooded areas, some open pasture land, a creek, scenic views and rolling terrain. Ag exempt. Elevation certificate shows perfect building sites that overlook this special property. Just 5 minutes from I-10 and an easy commute to West Houston. Public water on property. Electricity readily available. Located on lightly traveled county road...over 900 feet of frontage. If you love nature you will love this property.

Acres: 18

List Price: \$413,600

City: Brookshire

County: Waller

State: Texas

Zip: 77423