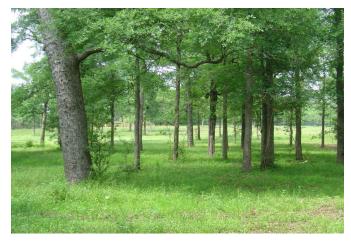

## Description:

This property has it all! Scattered trees, heavy wooded areas, some open pasture land, a creek, scenic views and rolling terrain. Ag exempt. Elevation certificate shows perfect building sites that overlook this special property. Just 5 minutes from I-10 and an easy commute to West Houston. Public water on property. Electricity readily available. Located on lightly traveled county road...over 900 feet of frontage. If you love nature you will love this property.