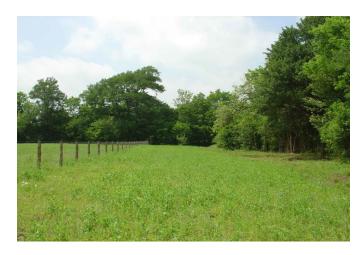

## Description:

This property has it all! Scattered trees, heavy wooded areas, some open pasture land, a creek, scenic views and rolling terrain. Ag exempt. Elevation certificate shows perfect building sites that overlook this special property. Just 5 minutes from I-10 and an easy commute to West Houston. Public water on property. Electricity readily available. Located on lightly traveled county road...over 900 feet of frontage. If you love nature you will love this property.