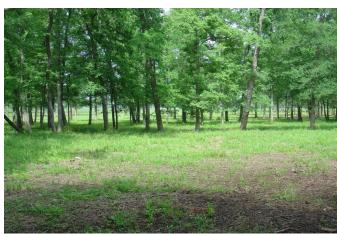

## Description:

This property has it all! Scattered trees, heavy wooded areas, some open pasture land, a creek, scenic views and rolling terrain. Ag exempt. Elevation certificate shows perfect building sites that overlook this special property. Just 5 minutes from I-10 and an easy commute to West Houston. Public water on property. Electricity readily available. Located on lightly traveled county road...over 900 feet of frontage. If you love nature you will love this property.