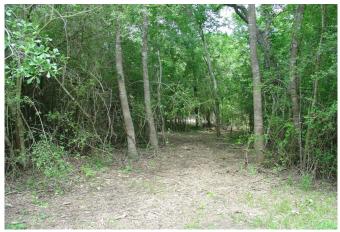

## Description:

This property has it all! Scattered trees, heavy wooded areas, some open pasture land, a creek, scenic views and rolling terrain. Ag exempt. Elevation certificate shows perfect building sites that overlook this special property. Just 5 minutes from I-10 and an easy commute to West Houston. Public water on property. Electricity readily available. Located on lightly traveled county road...over 900 feet of frontage. If you love nature you will love this property.