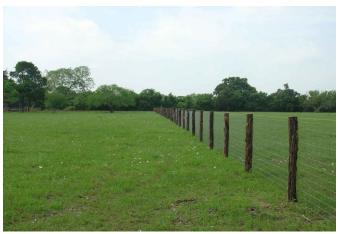

## Description:

This property has it all! Scattered trees, heavy wooded areas, some open pasture land, a creek, scenic views and rolling terrain. Ag exempt. Elevation certificate shows perfect building sites that overlook this special property. Just 5 minutes from I-10 and an easy commute to West Houston. Public water on property. Electricity readily available. Located on lightly traveled county road...over 900 feet of frontage. If you love nature you will love this property.