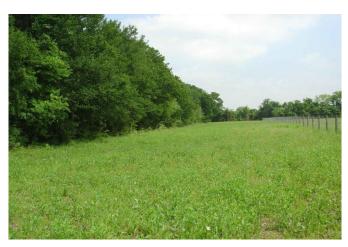

## Description:

This property has it all! Scattered trees, heavy wooded areas, some open pasture land, a creek, scenic views and rolling terrain. Ag exempt. Elevation certificate shows perfect building sites that overlook this special property. Just 5 minutes from I-10 and an easy commute to West Houston. Public water on property. Electricity readily available. Located on lightly traveled county road...over 900 feet of frontage. If you love nature you will love this property.