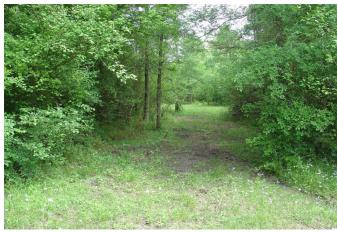

## Description:

This property has it all! Scattered trees, heavy wooded areas, some open pasture land, a creek, scenic views and rolling terrain. Ag exempt. Elevation certificate shows perfect building sites that overlook this special property. Just 5 minutes from I-10 and an easy commute to West Houston. Public water on property. Electricity readily available. Located on lightly traveled county road...over 900 feet of frontage. If you love nature you will love this property.