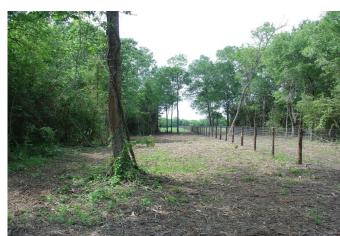

## Description:

This property has it all! Scattered trees, heavy wooded areas, some open pasture land, a creek, scenic views and rolling terrain. Ag exempt. Elevation certificate shows perfect building sites that overlook this special property. Just 5 minutes from I-10 and an easy commute to West Houston. Public water on property. Electricity readily available. Located on lightly traveled county road...over 900 feet of frontage. If you love nature you will love this property.