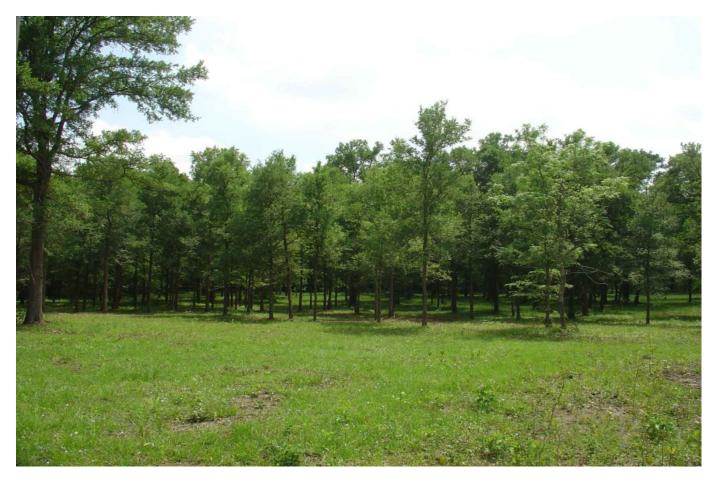

## Description:

This property has it all! Scattered trees, heavy wooded areas, some open pasture land, a creek, scenic views and rolling terrain. Ag exempt. Elevation certificate shows perfect building sites that overlook this special property. Just 5 minutes from I-10 and an easy commute to West Houston. Public water on property. Electricity readily available. Located on lightly traveled county road...over 900 feet of frontage. If you love nature you will love this property.