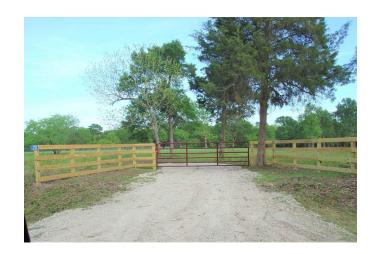

## Description:

This property has it all! Scattered trees, heavy wooded areas, some open pasture land, a creek, scenic views and rolling terrain. Ag exempt. Elevation certificate shows perfect building sites that overlook this special property. Just 5 minutes from I-10 and an easy commute to West Houston. Public water on property. Electricity readily available. Located on lightly traveled county road...over 900 feet of frontage. If you love nature you will love this property.