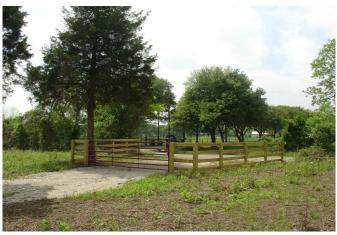

## Description:

This property has it all! Scattered trees, heavy wooded areas, some open pasture land, a creek, scenic views and rolling terrain. Ag exempt. Elevation certificate shows perfect building sites that overlook this special property. Just 5 minutes from I-10 and an easy commute to West Houston. Public water on property. Electricity readily available. Located on lightly traveled county road...over 900 feet of frontage. If you love nature you will love this property.