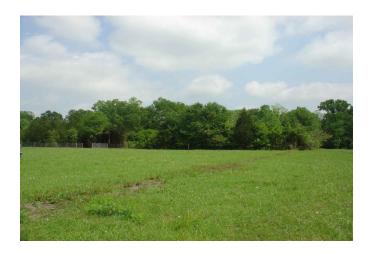

## Description:

This property has it all! Scattered trees, heavy wooded areas, some open pasture land, a creek, scenic views and rolling terrain. Ag exempt. Elevation certificate shows perfect building sites that overlook this special property. Just 5 minutes from I-10 and an easy commute to West Houston. Public water on property. Electricity readily available. Located on lightly traveled county road...over 900 feet of frontage. If you love nature you will love this property.