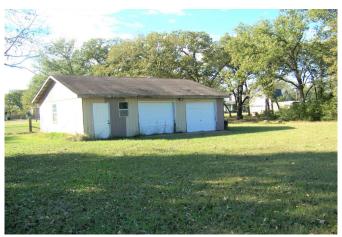

## Description:

RARE FIND!! 5 UNRESTRICTED ACRES with 2-1-2 home. Bring your family, horses, FFA/4H projects to the country on these 5 beautiful acres with very nice large hard woods just minutes North of Waller. This tracts is mostly cleared with approximately 1/4 heavily wooded located in a very quiet neighborhood with plenty of wildlife. Home has new flooring, paint and New Central air & heat! Outside of home needs minimal repairs. Refrigerator & Microwave stay with the home! NO FLOOD PLAIN! This rare find will not last long so come out to the Country.