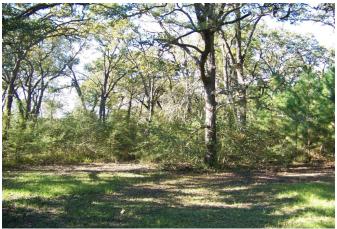

## Description:

RARE FIND!! 5 UNRESTRICTED ACRES with 2-1-2 home. Bring your family, horses, FFA/4H projects to the country on these 5 beautiful acres with very nice large hard woods just minutes North of Waller. This tracts is mostly cleared with approximately 1/4 heavily wooded located in a very quiet neighborhood with plenty of wildlife. Home has new flooring, paint and New Central air & heat! Outside of home needs minimal repairs. Refrigerator & Microwave stay with the home! NO FLOOD PLAIN! This rare find will not last long so come out to the Country.