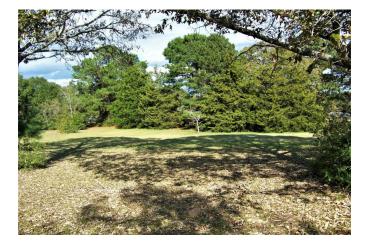

## Description:

RARE FIND!! 5 UNRESTRICTED ACRES with 2-1-2 home. Bring your family, horses, FFA/4H projects to the country on these 5 beautiful acres with very nice large hard woods just minutes North of Waller. This tracts is mostly cleared with approximately 1/4 heavily wooded located in a very quiet neighborhood with plenty of wildlife. Home has new flooring, paint and New Central air & heat! Outside of home needs minimal repairs. Refrigerator & Microwave stay with the home! NO FLOOD PLAIN! This rare find will not last long so come out to the Country.