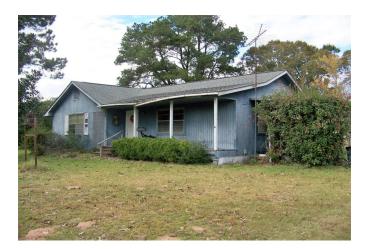

## Description:

RARE FIND!! 5 UNRESTRICTED ACRES with 2-1-2 home. Bring your family, horses, FFA/4H projects to the country on these 5 beautiful acres with very nice large hard woods just minutes North of Waller. This tracts is mostly cleared with approximately 1/4 heavily wooded located in a very quiet neighborhood with plenty of wildlife. Home has new flooring, paint and New Central air & heat! Outside of home needs minimal repairs. Refrigerator & Microwave stay with the home! NO FLOOD PLAIN! This rare find will not last long so come out to the Country.