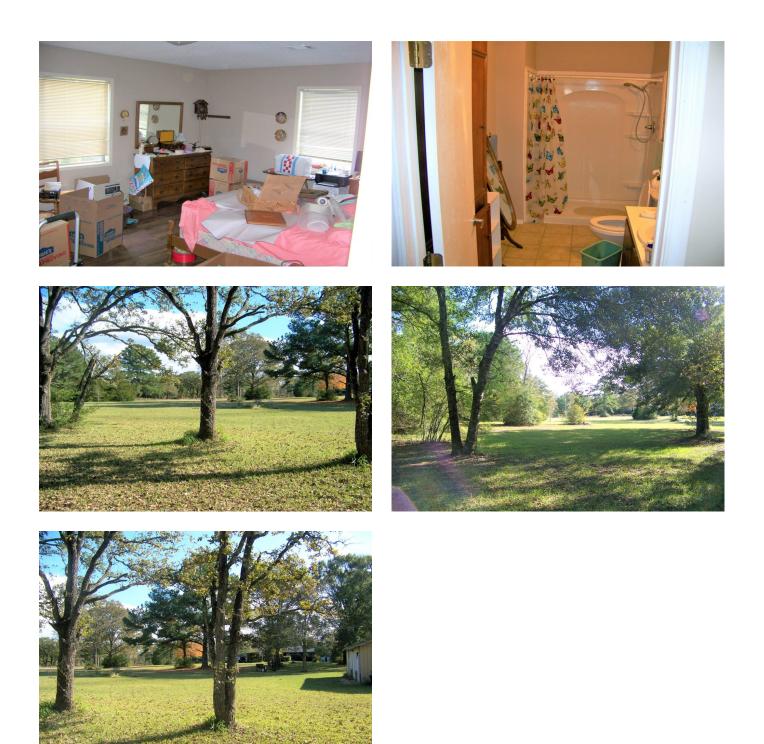

## Description:

RARE FIND!! 5 UNRESTRICTED ACRES with 2-1-2 home. Bring your family, horses, FFA/4H projects to the country on these 5 beautiful acres with very nice large hard woods just minutes North of Waller. This tracts is mostly cleared with approximately 1/4 heavily wooded located in a very quiet neighborhood with plenty of wildlife. Home has new flooring, paint and New Central air & heat! Outside of home needs minimal repairs. Refrigerator & Microwave stay with the home! NO FLOOD PLAIN! This rare find will not last long so come out to the Country.