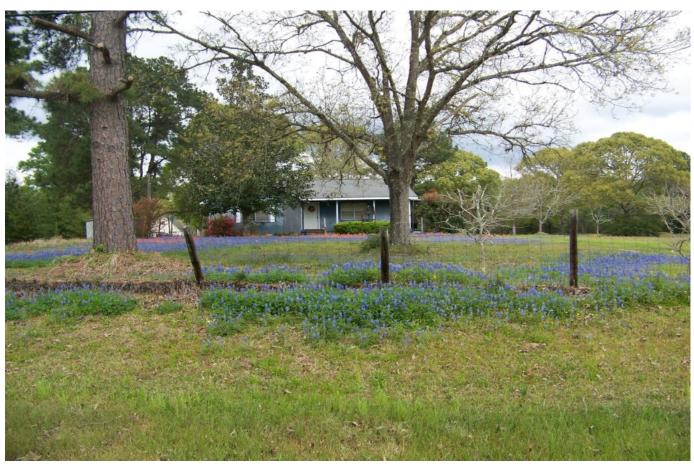

## Description:

RARE FIND!! 5 UNRESTRICTED ACRES with 2-1-2 home. Bring your family, horses, FFA/4H projects to the country on these 5 beautiful acres with very nice large hard woods just minutes North of Waller. This tracts is mostly cleared with approximately 1/4 heavily wooded located in a very quiet neighborhood with plenty of wildlife. Home has new flooring, paint and New Central air & heat! Outside of home needs minimal repairs. Refrigerator & Microwave stay with the home! NO FLOOD PLAIN! This rare find will not last long so come out to the Country.