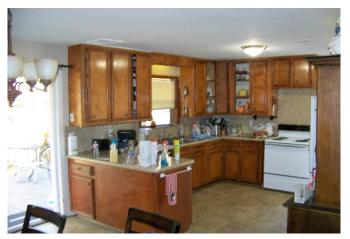

## Description:

RARE FIND!! 5 UNRESTRICTED ACRES with 2-1-2 home. Bring your family, horses, FFA/4H projects to the country on these 5 beautiful acres with very nice large hard woods just minutes North of Waller. This tracts is mostly cleared with approximately 1/4 heavily wooded located in a very quiet neighborhood with plenty of wildlife. Home has new flooring, paint and New Central air & heat! Outside of home needs minimal repairs. Refrigerator & Microwave stay with the home! NO FLOOD PLAIN! This rare find will not last long so come out to the Country.