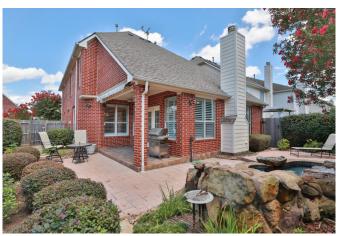

## Description:

BEAUTIFUL CURB APPEAL! Great corner lot. Professionally landscaped front & back with pool. Spacious open floor plan with elevated entry, wood floors, plantation shutters & custom crown molding throughout. The kitchen is open to the family room & has corian countertops, lots of cabinet space, under cabinet lighting, ceramic tile floor & large pantry space in the utility room. The 2nd floor boasts a large gameroom that overlooks the family room. The huge master suite includes 2 large walk-in closets & will easily accommodate king size furniture. The en-suite is complete with double vanity, whirlpool tub, separate shower & towel warmer. The en-suite & one of the secondary bedrooms opens to the balcony. There is a back yard tropical retreat that features a beautiful swim/spa size pool with heater, large patio area & lush landscaping. The pool equipment is out of sight, located in a separate fenced area in back yard w/gate. Well located w/easy access to Beltway 8. Home has never flooded!