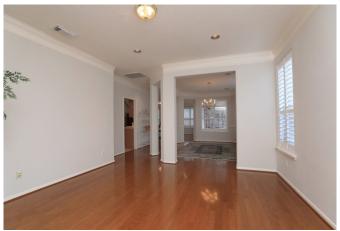

## Description:

BEAUTIFUL CURB APPEAL! Great corner lot. Professionally landscaped front & back with pool. Spacious open floor plan with elevated entry, wood floors, plantation shutters & custom crown molding throughout. The kitchen is open to the family room & has corian countertops, lots of cabinet space, under cabinet lighting, ceramic tile floor & large pantry space in the utility room. The 2nd floor boasts a large gameroom that overlooks the family room. The huge master suite includes 2 large walk-in closets & will easily accommodate king size furniture. The en-suite is complete with double vanity, whirlpool tub, separate shower & towel warmer. The en-suite & one of the secondary bedrooms opens to the balcony. There is a back yard tropical retreat that features a beautiful swim/spa size pool with heater, large patio area & lush landscaping. The pool equipment is out of sight, located in a separate fenced area in back yard w/gate. Well located w/easy access to Beltway 8. Home has never flooded!