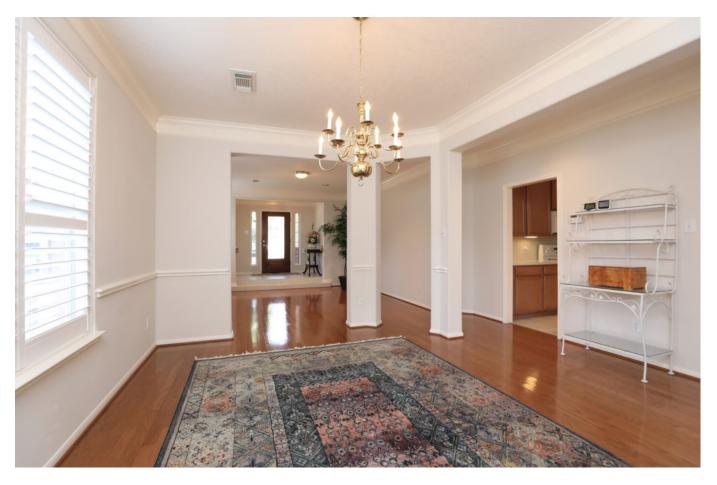

## Description:

BEAUTIFUL CURB APPEAL! Great corner lot. Professionally landscaped front & back with pool. Spacious open floor plan with elevated entry, wood floors, plantation shutters & custom crown molding throughout. The kitchen is open to the family room & has corian countertops, lots of cabinet space, under cabinet lighting, ceramic tile floor & large pantry space in the utility room. The 2nd floor boasts a large gameroom that overlooks the family room. The huge master suite includes 2 large walk-in closets & will easily accommodate king size furniture. The en-suite is complete with double vanity, whirlpool tub, separate shower & towel warmer. The en-suite & one of the secondary bedrooms opens to the balcony. There is a back yard tropical retreat that features a beautiful swim/spa size pool with heater, large patio area & lush landscaping. The pool equipment is out of sight, located in a separate fenced area in back yard w/gate. Well located w/easy access to Beltway 8. Home has never flooded!