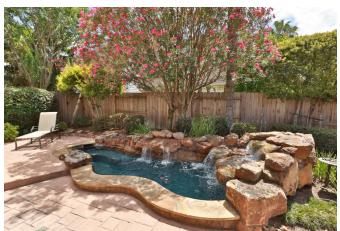

## Description:

BEAUTIFUL CURB APPEAL! Great corner lot. Professionally landscaped front & back with pool. Spacious open floor plan with elevated entry, wood floors, plantation shutters & custom crown molding throughout. The kitchen is open to the family room & has corian countertops, lots of cabinet space, under cabinet lighting, ceramic tile floor & large pantry space in the utility room. The 2nd floor boasts a large gameroom that overlooks the family room. The huge master suite includes 2 large walk-in closets & will easily accommodate king size furniture. The en-suite is complete with double vanity, whirlpool tub, separate shower & towel warmer. The en-suite & one of the secondary bedrooms opens to the balcony. There is a back yard tropical retreat that features a beautiful swim/spa size pool with heater, large patio area & lush landscaping. The pool equipment is out of sight, located in a separate fenced area in back yard w/gate. Well located w/easy access to Beltway 8. Home has never flooded!