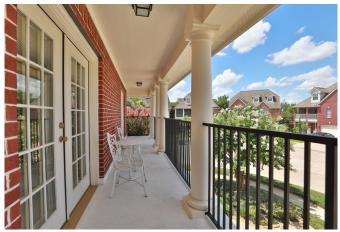

## Description:

BEAUTIFUL CURB APPEAL! Great corner lot. Professionally landscaped front & back with pool. Spacious open floor plan with elevated entry, wood floors, plantation shutters & custom crown molding throughout. The kitchen is open to the family room & has corian countertops, lots of cabinet space, under cabinet lighting, ceramic tile floor & large pantry space in the utility room. The 2nd floor boasts a large gameroom that overlooks the family room. The huge master suite includes 2 large walk-in closets & will easily accommodate king size furniture. The en-suite is complete with double vanity, whirlpool tub, separate shower & towel warmer. The en-suite & one of the secondary bedrooms opens to the balcony. There is a back yard tropical retreat that features a beautiful swim/spa size pool with heater, large patio area & lush landscaping. The pool equipment is out of sight, located in a separate fenced area in back yard w/gate. Well located w/easy access to Beltway 8. Home has never flooded!