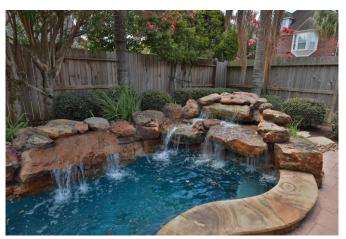

## Description:

BEAUTIFUL CURB APPEAL! Great corner lot. Professionally landscaped front & back with pool. Spacious open floor plan with elevated entry, wood floors, plantation shutters & custom crown molding throughout. The kitchen is open to the family room & has corian countertops, lots of cabinet space, under cabinet lighting, ceramic tile floor & large pantry space in the utility room. The 2nd floor boasts a large gameroom that overlooks the family room. The huge master suite includes 2 large walk-in closets & will easily accommodate king size furniture. The en-suite is complete with double vanity, whirlpool tub, separate shower & towel warmer. The en-suite & one of the secondary bedrooms opens to the balcony. There is a back yard tropical retreat that features a beautiful swim/spa size pool with heater, large patio area & lush landscaping. The pool equipment is out of sight, located in a separate fenced area in back yard w/gate. Well located w/easy access to Beltway 8. Home has never flooded!