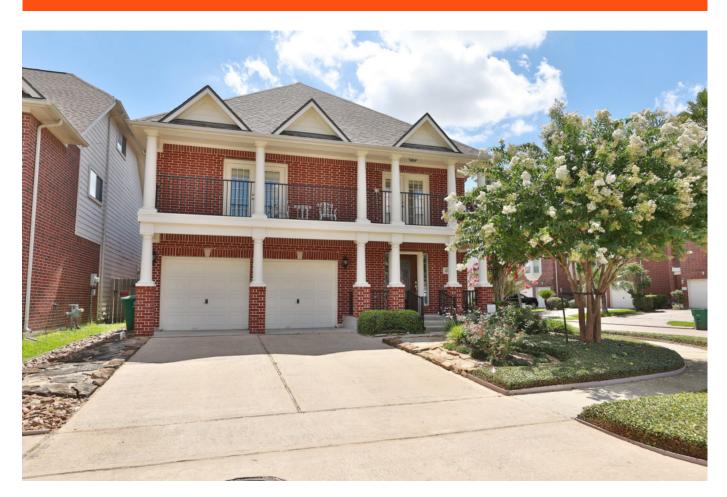

## 3655 Burning Palms Ct. - List Price: \$335,000

Property Type: Residential

VIEW ON MAP

## Description:

BEAUTIFUL CURB APPEAL! Great corner lot. Professionally landscaped front & back with pool. Spacious open floor plan with elevated entry, wood floors, plantation shutters & custom crown molding throughout. The kitchen is open to the family room & has corian countertops, lots of cabinet space, under cabinet lighting, ceramic tile floor & large pantry space in the utility room. The 2nd floor boasts a large gameroom that overlooks the family room. The huge master suite includes 2 large walk-in closets & will easily accommodate king size furniture. The en-suite is complete with double vanity, whirlpool tub, separate shower & towel warmer. The en-suite & one of the secondary bedrooms opens to the balcony. There is a back yard tropical retreat that features a beautiful swim/spa size pool with heater, large patio area & lush landscaping. The pool equipment is out of sight, located in a separate fenced area in back yard w/gate. Well located w/easy access to Beltway 8. Home has never flooded!