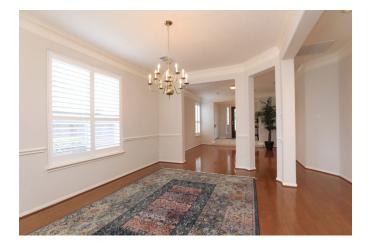

## Description:

BEAUTIFUL CURB APPEAL! Great corner lot. Professionally landscaped front & back with pool. Spacious open floor plan with elevated entry, wood floors, plantation shutters & custom crown molding throughout. The kitchen is open to the family room & has corian countertops, lots of cabinet space, under cabinet lighting, ceramic tile floor & large pantry space in the utility room. The 2nd floor boasts a large gameroom that overlooks the family room. The huge master suite includes 2 large walk-in closets & will easily accommodate king size furniture. The en-suite is complete with double vanity, whirlpool tub, separate shower & towel warmer. The en-suite & one of the secondary bedrooms opens to the balcony. There is a back yard tropical retreat that features a beautiful swim/spa size pool with heater, large patio area & lush landscaping. The pool equipment is out of sight, located in a separate fenced area in back yard w/gate. Well located w/easy access to Beltway 8. Home has never flooded!