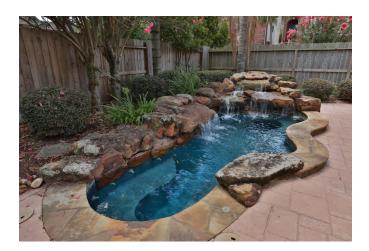

## Description:

BEAUTIFUL CURB APPEAL! Great corner lot. Professionally landscaped front & back with pool. Spacious open floor plan with elevated entry, wood floors, plantation shutters & custom crown molding throughout. The kitchen is open to the family room & has corian countertops, lots of cabinet space, under cabinet lighting, ceramic tile floor & large pantry space in the utility room. The 2nd floor boasts a large gameroom that overlooks the family room. The huge master suite includes 2 large walk-in closets & will easily accommodate king size furniture. The en-suite is complete with double vanity, whirlpool tub, separate shower & towel warmer. The en-suite & one of the secondary bedrooms opens to the balcony. There is a back yard tropical retreat that features a beautiful swim/spa size pool with heater, large patio area & lush landscaping. The pool equipment is out of sight, located in a separate fenced area in back yard w/gate. Well located w/easy access to Beltway 8. Home has never flooded!