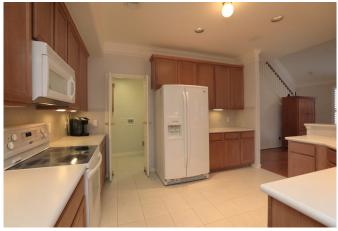

## Description:

BEAUTIFUL CURB APPEAL! Great corner lot. Professionally landscaped front & back with pool. Spacious open floor plan with elevated entry, wood floors, plantation shutters & custom crown molding throughout. The kitchen is open to the family room & has corian countertops, lots of cabinet space, under cabinet lighting, ceramic tile floor & large pantry space in the utility room. The 2nd floor boasts a large gameroom that overlooks the family room. The huge master suite includes 2 large walk-in closets & will easily accommodate king size furniture. The en-suite is complete with double vanity, whirlpool tub, separate shower & towel warmer. The en-suite & one of the secondary bedrooms opens to the balcony. There is a back yard tropical retreat that features a beautiful swim/spa size pool with heater, large patio area & lush landscaping. The pool equipment is out of sight, located in a separate fenced area in back yard w/gate. Well located w/easy access to Beltway 8. Home has never flooded!