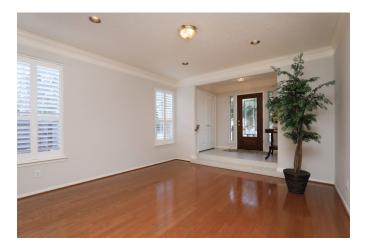

## Description:

BEAUTIFUL CURB APPEAL! Great corner lot. Professionally landscaped front & back with pool. Spacious open floor plan with elevated entry, wood floors, plantation shutters & custom crown molding throughout. The kitchen is open to the family room & has corian countertops, lots of cabinet space, under cabinet lighting, ceramic tile floor & large pantry space in the utility room. The 2nd floor boasts a large gameroom that overlooks the family room. The huge master suite includes 2 large walk-in closets & will easily accommodate king size furniture. The en-suite is complete with double vanity, whirlpool tub, separate shower & towel warmer. The en-suite & one of the secondary bedrooms opens to the balcony. There is a back yard tropical retreat that features a beautiful swim/spa size pool with heater, large patio area & lush landscaping. The pool equipment is out of sight, located in a separate fenced area in back yard w/gate. Well located w/easy access to Beltway 8. Home has never flooded!