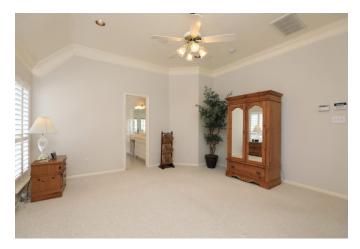

## Description:

BEAUTIFUL CURB APPEAL! Great corner lot. Professionally landscaped front & back with pool. Spacious open floor plan with elevated entry, wood floors, plantation shutters & custom crown molding throughout. The kitchen is open to the family room & has corian countertops, lots of cabinet space, under cabinet lighting, ceramic tile floor & large pantry space in the utility room. The 2nd floor boasts a large gameroom that overlooks the family room. The huge master suite includes 2 large walk-in closets & will easily accommodate king size furniture. The en-suite is complete with double vanity, whirlpool tub, separate shower & towel warmer. The en-suite & one of the secondary bedrooms opens to the balcony. There is a back yard tropical retreat that features a beautiful swim/spa size pool with heater, large patio area & lush landscaping. The pool equipment is out of sight, located in a separate fenced area in back yard w/gate. Well located w/easy access to Beltway 8. Home has never flooded!