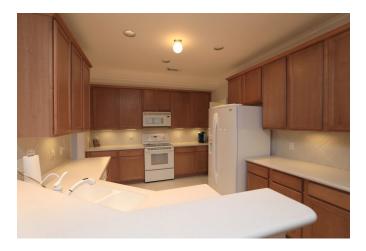

## Description:

BEAUTIFUL CURB APPEAL! Great corner lot. Professionally landscaped front & back with pool. Spacious open floor plan with elevated entry, wood floors, plantation shutters & custom crown molding throughout. The kitchen is open to the family room & has corian countertops, lots of cabinet space, under cabinet lighting, ceramic tile floor & large pantry space in the utility room. The 2nd floor boasts a large gameroom that overlooks the family room. The huge master suite includes 2 large walk-in closets & will easily accommodate king size furniture. The en-suite is complete with double vanity, whirlpool tub, separate shower & towel warmer. The en-suite & one of the secondary bedrooms opens to the balcony. There is a back yard tropical retreat that features a beautiful swim/spa size pool with heater, large patio area & lush landscaping. The pool equipment is out of sight, located in a separate fenced area in back yard w/gate. Well located w/easy access to Beltway 8. Home has never flooded!