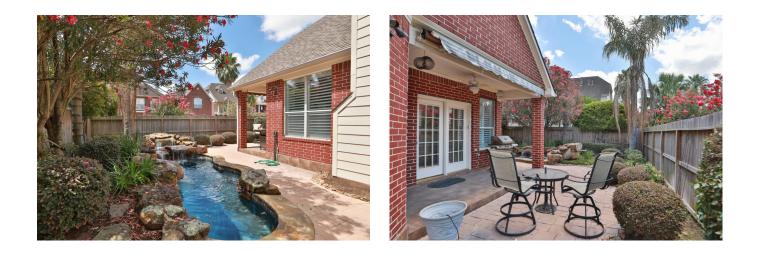

## Description:

BEAUTIFUL CURB APPEAL! Great corner lot. Professionally landscaped front & back with pool. Spacious open floor plan with elevated entry, wood floors, plantation shutters & custom crown molding throughout. The kitchen is open to the family room & has corian countertops, lots of cabinet space, under cabinet lighting, ceramic tile floor & large pantry space in the utility room. The 2nd floor boasts a large gameroom that overlooks the family room. The huge master suite includes 2 large walk-in closets & will easily accommodate king size furniture. The en-suite is complete with double vanity, whirlpool tub, separate shower & towel warmer. The en-suite & one of the secondary bedrooms opens to the balcony. There is a back yard tropical retreat that features a beautiful swim/spa size pool with heater, large patio area & lush landscaping. The pool equipment is out of sight, located in a separate fenced area in back yard w/gate. Well located w/easy access to Beltway 8. Home has never flooded!