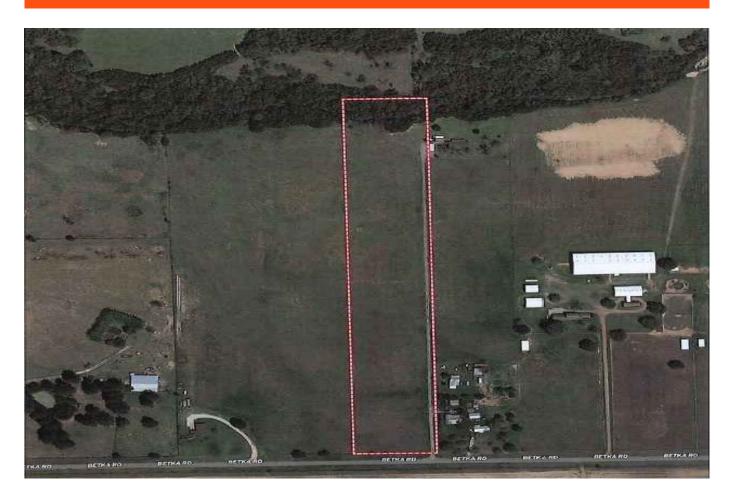

## 36528 Betka - List Price: \$390,000

Property Type: Acreage

## Description:

Don't miss out on this extraordinary opportunity to turn your dreams into reality. This pristine 9.56-acre parcel is an unrestricted haven, free from limitations, allowing you to bring your dream home to life without compromise. Nestled in a tranquil & quiet area, this property offers a serene escape from the hustle and bustle of everyday life. This generous parcel provides ample space for your vision to unfold. Rest easy knowing that your dream home won't be affected by flood plains. This property stands tall and dry. Create your own private retreat away from city life, which offers the perfect balance of seclusion & accessibility. The property is currently used as a Hay Field with Ag Exemption. Contact us today to schedule a viewing and start envisioning the possibilities on this unrestricted 9.56-acre canvas!

Acres: 10

List Price: \$390,000

City: Hempstead

County: Waller

State: Texas

Zip: 77445

**Debbie Jones** 

**DebbieJones** 