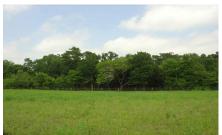

## Description:

Just 5 minutes from I-10! Fenced, improved entrance, pasture, electricity readily available, ag exempt. Nice homesite on quiet, lightly traveled country road. Elevation certificate shows the property has good building sites 5 plus feet above the base flood elevation (BFE). FEMA flood plain map is not correct per the elevation certificate. The moon & stars shine brightly on this property.

Acres: 11

List Price: \$247,500

City: Brookshire

County: Waller

State: Texas

Zip: 77423

tphelan@WallerCountyLand.com

281-723-9656