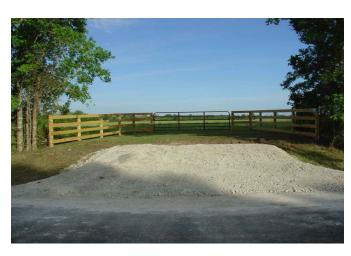

## Description:

Just 5 minutes from I-10! Fenced, improved entrance, pasture, electricity readily available, ag exempt. Nice homesite on quiet, lightly traveled country road. Elevation certificate shows the property has good building sites 5 plus feet above the base flood elevation (BFE). FEMA flood plain map is not correct per the elevation certificate. The moon & stars shine brightly on this property.