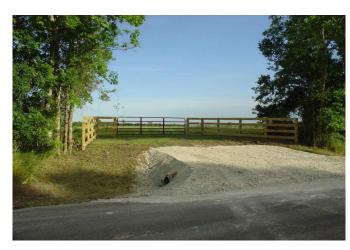

## Description:

Just 5 minutes from I-10! Fenced, improved entrance, pasture, electricity readily available, ag exempt. Nice homesite on quiet, lightly traveled country road. Elevation certificate shows the property has good building sites 5 plus feet above the base flood elevation (BFE). FEMA flood plain map is not correct per the elevation certificate. The moon & stars shine brightly on this property.