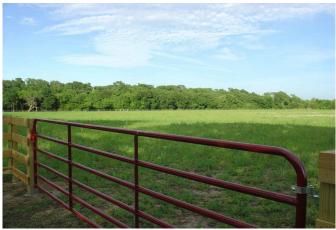

## Description:

Just 5 minutes from I-10! Fenced, improved entrance, pasture, electricity readily available, ag exempt. Nice homesite on quiet, lightly traveled country road. Elevation certificate shows the property has good building sites 5 plus feet above the base flood elevation (BFE). FEMA flood plain map is not correct per the elevation certificate. The moon & stars shine brightly on this property.