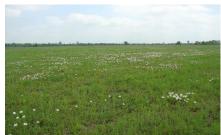

## Description:

Just 5 minutes from I-10! Fenced, improved entrance, pasture, electricity readily available, ag exempt. Nice homesite on quiet, lightly traveled country road. Elevation certificate shows the property has good building sites 5 plus feet above the base flood elevation (BFE). FEMA flood plain map is not correct per the elevation certificate. The moon & stars shine brightly on this property.

Acres: 11

List Price: \$247,500

City: Brookshire

County: Waller

State: Texas

Zip: 77423

tphelan@WallerCountyLand.com

281-723-9656