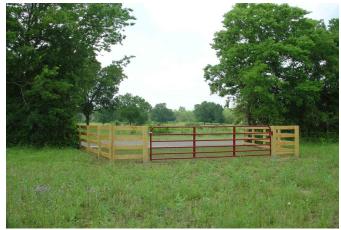

## Description:

Just 5 minutes from I-10! Fenced, improved entrance, pasture, electricity readily available, ag exempt. Nice homesite on quiet, lightly traveled country road. Elevation certificate shows the property has good building sites 5 plus feet above the base flood elevation (BFE). FEMA flood plain map is not correct per the elevation certificate. The moon & stars shine brightly on this property.