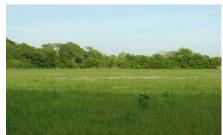

## Description:

Just 5 minutes from I-10! Fenced, improved entrance, pasture, electricity readily available, ag exempt. Nice homesite on quiet, lightly traveled country road. Elevation certificate shows the property has good building sites 5 plus feet above the base flood elevation (BFE). FEMA flood plain map is not correct per the elevation certificate. The moon & stars shine brightly on this property.

Acres: 11

List Price: \$247,500

City: Brookshire

County: Waller

State: Texas

Zip: 77423

tphelan@WallerCountyLand.com

281-723-9656