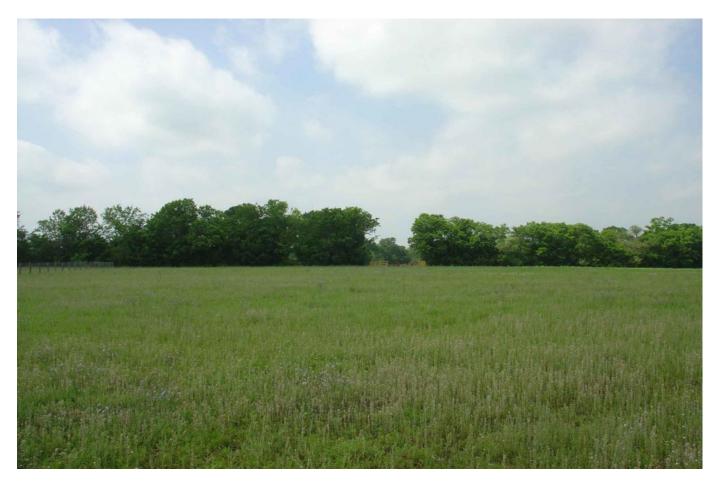

## Description:

Just 5 minutes from I-10! Fenced, improved entrance, pasture, electricity readily available, ag exempt. Nice homesite on quiet, lightly traveled country road. Elevation certificate shows the property has good building sites 5 plus feet above the base flood elevation (BFE). FEMA flood plain map is not correct per the elevation certificate. The moon & stars shine brightly on this property.

Acres: 11

List Price: \$247,500

City: Brookshire

County: Waller

State: Texas

Zip: 77423

tphelan@WallerCountyLand.com

281-723-9656