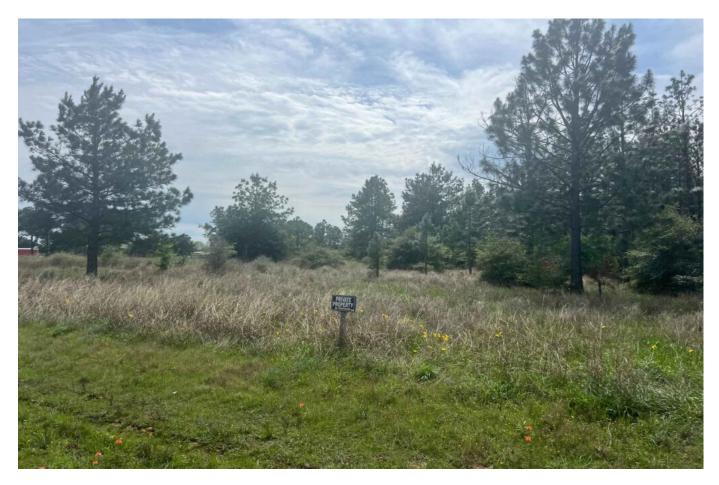

## Description:

If you are looking for a quiet small acreage in the Waller School District here it is! This 1.97 acres is the perfect place to buildyour dream home. This is a deed restricted neighborhood so there is a lot of pride in the homes that are here. Horses are allowed.