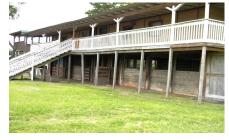

## Description:

Endless Possibilities....Residential, light commercial use, weekend getaway, investment, etc! Unrestricted 5 acre tract with corner location in scenic peaceful area. Priced well below Waller County Appraisal District's 2023 appraised value! Manufactured home welcome or clear existing structure & build dream home. Manufactured homes must be constructed on or after June 15, 1976. Fix up existing home for residential, weekend getaway or office space for light commercial use. Clear existing structure & divide tract into two 2.5 acre tracts for resale! The existing structure, estimated to have been built early to mid 1980s, is a 2nd story cabin type living quarters with storage/stalls below. It appears solid but in need of TLC & repairs. Being sold as is, where is. Working well & septic system. Fenced & cross-fenced. Perfect for horses or other livestock. Located approximately 5 miles south of US Hwy 290 at FM 1098. Easy access to Hwy 290 & to I-10 via FM 362 or FM 359. Waller ISD.