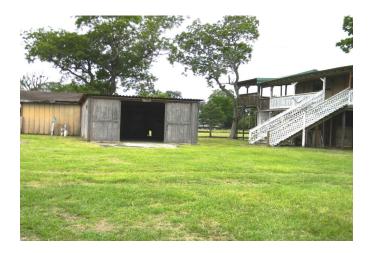

## Description:

Endless Possibilities....Residential, light commercial use, weekend getaway, investment, etc! Unrestricted 5 acre tract with corner location in scenic peaceful area. Priced well below Waller County Appraisal District's 2023 appraised value! Manufactured home welcome or clear existing structure & build dream home. Manufactured homes must be constructed on or after June 15, 1976. Fix up existing home for residential, weekend getaway or office space for light commercial use. Clear existing structure & divide tract into two 2.5 acre tracts for resale! The existing structure, estimated to have been built early to mid 1980s, is a 2nd story cabin type living quarters with storage/stalls below. It appears solid but in need of TLC & repairs. Being sold as is, where is. Working well & septic system. Fenced & cross-fenced. Perfect for horses or other livestock. Located approximately 5 miles south of US Hwy 290 at FM 1098. Easy access to Hwy 290 & to I-10 via FM 362 or FM 359. Waller ISD.