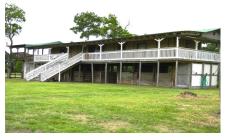

## Description:

Endless Possibilities....Residential, light commercial use, weekend getaway, investment, etc! Unrestricted 5 acre tract with corner location in scenic peaceful area. Priced well below Waller County Appraisal District's 2023 appraised value! Manufactured home welcome or clear existing structure & build dream home. Manufactured homes must be constructed on or after June 15, 1976. Fix up existing home for residential, weekend getaway or office space for light commercial use. Clear existing structure & divide tract into two 2.5 acre tracts for resale! The existing structure, estimated to have been built early to mid 1980s, is a 2nd story cabin type living quarters with storage/stalls below. It appears solid but in need of TLC & repairs. Being sold as is, where is. Working well & septic system. Fenced & cross-fenced. Perfect for horses or other livestock. Located approximately 5 miles south of US Hwy 290 at FM 1098. Easy access to Hwy 290 & to I-10 via FM 362 or FM 359. Waller ISD.