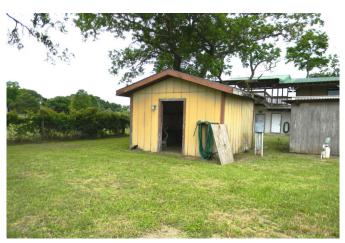

## Description:

Endless Possibilities....Residential, light commercial use, weekend getaway, investment, etc! Unrestricted 5 acre tract with corner location in scenic peaceful area. Priced well below Waller County Appraisal District's 2023 appraised value! Manufactured home welcome or clear existing structure & build dream home. Manufactured homes must be constructed on or after June 15, 1976. Fix up existing home for residential, weekend getaway or office space for light commercial use. Clear existing structure & divide tract into two 2.5 acre tracts for resale! The existing structure, estimated to have been built early to mid 1980s, is a 2nd story cabin type living quarters with storage/stalls below. It appears solid but in need of TLC & repairs. Being sold as is, where is. Working well & septic system. Fenced & cross-fenced. Perfect for horses or other livestock. Located approximately 5 miles south of US Hwy 290 at FM 1098. Easy access to Hwy 290 & to I-10 via FM 362 or FM 359. Waller ISD.