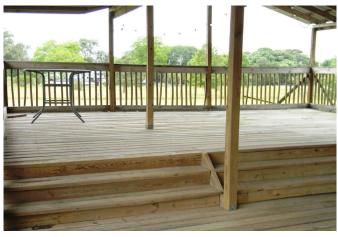

## Description:

Endless Possibilities....Residential, light commercial use, weekend getaway, investment, etc! Unrestricted 5 acre tract with corner location in scenic peaceful area. Priced well below Waller County Appraisal District's 2023 appraised value! Manufactured home welcome or clear existing structure & build dream home. Manufactured homes must be constructed on or after June 15, 1976. Fix up existing home for residential, weekend getaway or office space for light commercial use. Clear existing structure & divide tract into two 2.5 acre tracts for resale! The existing structure, estimated to have been built early to mid 1980s, is a 2nd story cabin type living quarters with storage/stalls below. It appears solid but in need of TLC & repairs. Being sold as is, where is. Working well & septic system. Fenced & cross-fenced. Perfect for horses or other livestock. Located approximately 5 miles south of US Hwy 290 at FM 1098. Easy access to Hwy 290 & to I-10 via FM 362 or FM 359. Waller ISD.