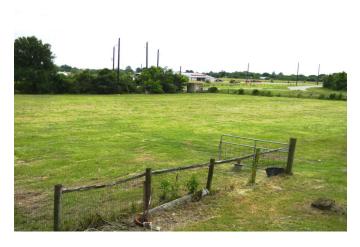

## Description:

Endless Possibilities....Residential, light commercial use, weekend getaway, investment, etc! Unrestricted 5 acre tract with corner location in scenic peaceful area. Priced well below Waller County Appraisal District's 2023 appraised value! Manufactured home welcome or clear existing structure & build dream home. Manufactured homes must be constructed on or after June 15, 1976. Fix up existing home for residential, weekend getaway or office space for light commercial use. Clear existing structure & divide tract into two 2.5 acre tracts for resale! The existing structure, estimated to have been built early to mid 1980s, is a 2nd story cabin type living quarters with storage/stalls below. It appears solid but in need of TLC & repairs. Being sold as is, where is. Working well & septic system. Fenced & cross-fenced. Perfect for horses or other livestock. Located approximately 5 miles south of US Hwy 290 at FM 1098. Easy access to Hwy 290 & to I-10 via FM 362 or FM 359. Waller ISD.