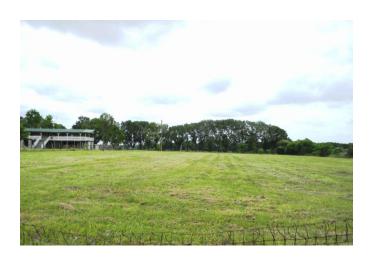

## Description:

Endless Possibilities....Residential, light commercial use, weekend getaway, investment, etc! Unrestricted 5 acre tract with corner location in scenic peaceful area. Priced well below Waller County Appraisal District's 2023 appraised value! Manufactured home welcome or clear existing structure & build dream home. Manufactured homes must be constructed on or after June 15, 1976. Fix up existing home for residential, weekend getaway or office space for light commercial use. Clear existing structure & divide tract into two 2.5 acre tracts for resale! The existing structure, estimated to have been built early to mid 1980s, is a 2nd story cabin type living quarters with storage/stalls below. It appears solid but in need of TLC & repairs. Being sold as is, where is. Working well & septic system. Fenced & cross-fenced. Perfect for horses or other livestock. Located approximately 5 miles south of US Hwy 290 at FM 1098. Easy access to Hwy 290 & to I-10 via FM 362 or FM 359. Waller ISD.