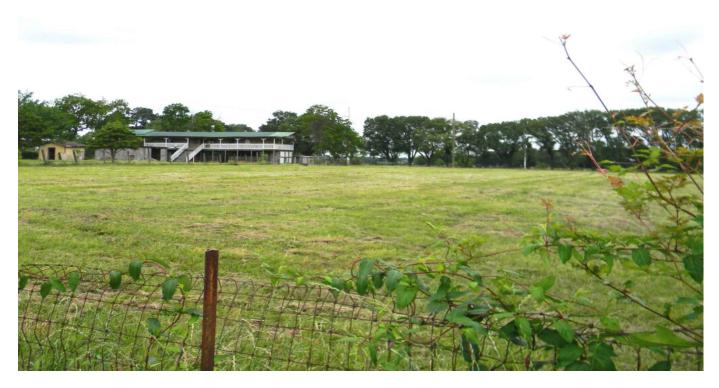

## Description:

Endless Possibilities....Residential, light commercial use, weekend getaway, investment, etc! Unrestricted 5 acre tract with corner location in scenic peaceful area. Priced well below Waller County Appraisal District's 2023 appraised value! Manufactured home welcome or clear existing structure & build dream home. Manufactured homes must be constructed on or after June 15, 1976. Fix up existing home for residential, weekend getaway or office space for light commercial use. Clear existing structure & divide tract into two 2.5 acre tracts for resale! The existing structure, estimated to have been built early to mid 1980s, is a 2nd story cabin type living quarters with storage/stalls below. It appears solid but in need of TLC & repairs. Being sold as is, where is. Working well & septic system. Fenced & cross-fenced. Perfect for horses or other livestock. Located approximately 5 miles south of US Hwy 290 at FM 1098. Easy access to Hwy 290 & to I-10 via FM 362 or FM 359. Waller ISD.