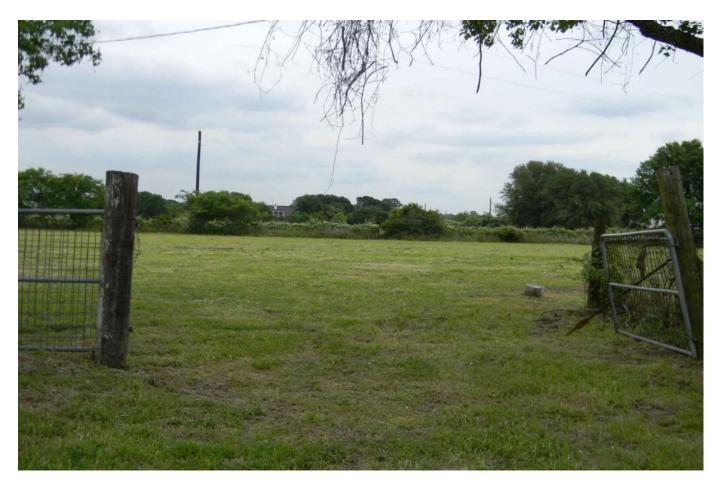

## Description:

Endless Possibilities....Residential, light commercial use, weekend getaway, investment, etc! Unrestricted 5 acre tract with corner location in scenic peaceful area. Priced well below Waller County Appraisal District's 2023 appraised value! Manufactured home welcome or clear existing structure & build dream home. Manufactured homes must be constructed on or after June 15, 1976. Fix up existing home for residential, weekend getaway or office space for light commercial use. Clear existing structure & divide tract into two 2.5 acre tracts for resale! The existing structure, estimated to have been built early to mid 1980s, is a 2nd story cabin type living quarters with storage/stalls below. It appears solid but in need of TLC & repairs. Being sold as is, where is. Working well & septic system. Fenced & cross-fenced. Perfect for horses or other livestock. Located approximately 5 miles south of US Hwy 290 at FM 1098. Easy access to Hwy 290 & to I-10 via FM 362 or FM 359. Waller ISD.