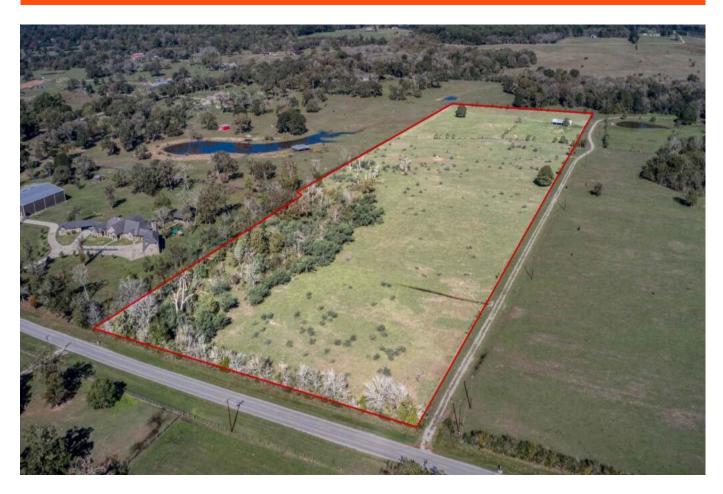

## Description:

Introducing an exquisite piece of land nestled in the serene landscapes of Waller County, just minutes away from the convenience of Hwy 290. This picturesque property seamlessly blends the beauty of nature with functional features for a perfect blend of tranquility and practicality, idyllic setting for your dream home, the entire property is already fenced and cross-fenced, contains a 4-stall barn with additional space ideal for your horses or other four-legged companions. Electricity is readily available, lightly restricted ensuring a harmonious community atmosphere. These restrictions include no mobile homes and no commercial use, Home should be at least 1800sqft.

Acres: 18 List Price: \$765,000

City: Waller

County: Waller State: Texas Zip: 77484