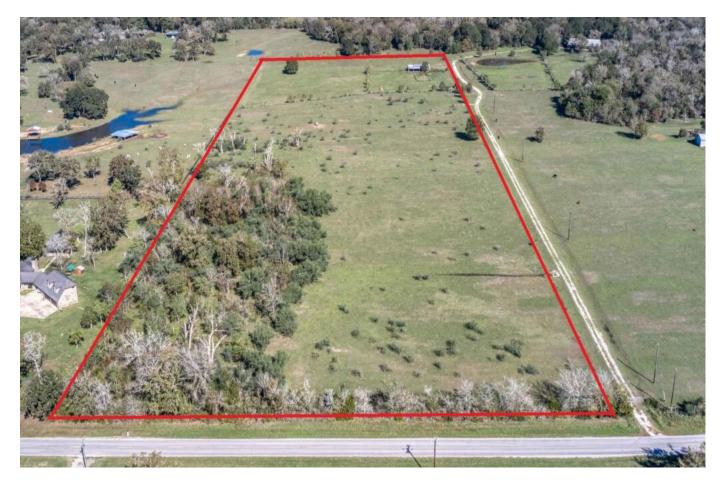

## 35778 Howell Rd. - List Price: \$765,000

Property Type: Acreage

VIEW ON MAP

## Description:

Introducing an exquisite piece of land nestled in the serene landscapes of Waller County, just minutes away from the convenience of Hwy 290. This picturesque property seamlessly blends the beauty of nature with functional features for a perfect blend of tranquility and practicality, idyllic setting for your dream home, the entire property is already fenced and cross-fenced, contains a 4-stall barn with additional space ideal for your horses or other four-legged companions. Electricity is readily available, lightly restricted ensuring a harmonious community atmosphere. These restrictions include no mobile homes and no commercial use, Home should be at least 1800sqft.

Acres: 18 List Price: \$765,000

City: Waller

County: Waller State: Texas Zip: 77484