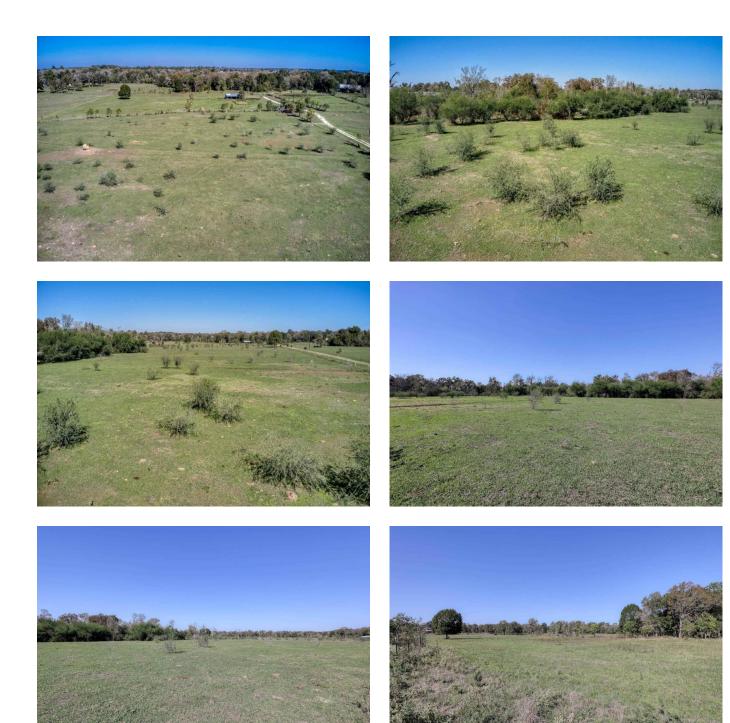

## Description:

Introducing an exquisite piece of land nestled in the serene landscapes of Waller County, just minutes away from the convenience of Hwy 290. This picturesque property seamlessly blends the beauty of nature with functional features for a perfect blend of tranquility and practicality, idyllic setting for your dream home, the entire property is already fenced and cross-fenced, contains a 4-stall barn with additional space ideal for your horses or other four-legged companions. Electricity is readily available, lightly restricted ensuring a harmonious community atmosphere. These restrictions include no mobile homes and no commercial use, Home should be at least 1800sqft.

Acres: 18 List Price: \$765,000

City: Waller

County: Waller State: Texas Zip: 77484