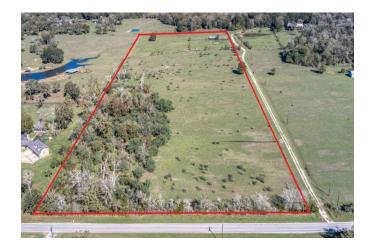

## 35778 Howell Rd. - List Price: \$765,000

Property Type: Acreage

VIEW ON MAP

## Description:

Introducing an exquisite piece of land nestled in the serene landscapes of Waller County, just minutes away from the convenience of Hwy 290. This picturesque property seamlessly blends the beauty of nature with functional features for a perfect blend of tranquility and practicality, idyllic setting for your dream home, the entire property is already fenced and cross-fenced, contains a 4-stall barn with additional space ideal for your horses or other four-legged companions. Electricity is readily available, lightly restricted ensuring a harmonious community atmosphere. These restrictions include no mobile homes and no commercial use, Home should be at least 1800sqft.

Acres: 18 List Price: \$765,000

City: Waller

County: Waller State: Texas Zip: 77484