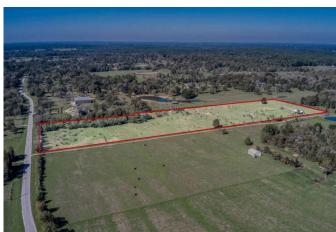

## 35778 Howell Rd. - List Price: \$765,000

Property Type: Acreage

VIEW ON MAP

## Description:

Introducing an exquisite piece of land nestled in the serene landscapes of Waller County, just minutes away from the convenience of Hwy 290. This picturesque property seamlessly blends the beauty of nature with functional features for a perfect blend of tranquility and practicality, idyllic setting for your dream home, the entire property is already fenced and cross-fenced, contains a 4-stall barn with additional space ideal for your horses or other four-legged companions. Electricity is readily available, lightly restricted ensuring a harmonious community atmosphere. These restrictions include no mobile homes and no commercial use, Home should be at least 1800sqft.

Acres: 18 List Price: \$765,000

City: Waller

County: Waller State: Texas Zip: 77484