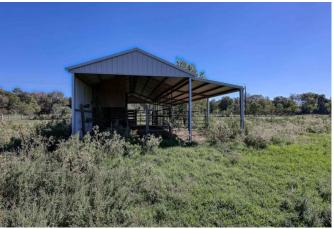

## Description:

Introducing an exquisite piece of land nestled in the serene landscapes of Waller County, just minutes away from the convenience of Hwy 290. This picturesque property seamlessly blends the beauty of nature with functional features for a perfect blend of tranquility and practicality, idyllic setting for your dream home, the entire property is already fenced and cross-fenced, contains a 4-stall barn with additional space ideal for your horses or other four-legged companions. Electricity is readily available, lightly restricted ensuring a harmonious community atmosphere. These restrictions include no mobile homes and no commercial use, Home should be at least 1800sqft.