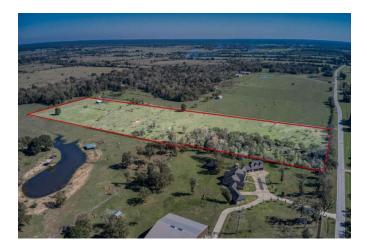

## 35778 Howell Rd. - List Price: \$765,000

Property Type: Acreage

VIEW ON MAP

## Description:

Introducing an exquisite piece of land nestled in the serene landscapes of Waller County, just minutes away from the convenience of Hwy 290. This picturesque property seamlessly blends the beauty of nature with functional features for a perfect blend of tranquility and practicality, idyllic setting for your dream home, the entire property is already fenced and cross-fenced, contains a 4-stall barn with additional space ideal for your horses or other four-legged companions. Electricity is readily available, lightly restricted ensuring a harmonious community atmosphere. These restrictions include no mobile homes and no commercial use, Home should be at least 1800sqft.

Acres: 18 List Price: \$765,000

City: Waller

County: Waller State: Texas Zip: 77484